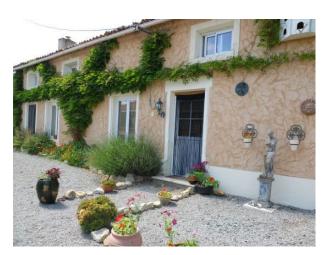

The farmhouse also has a one bed self-contained guest wing too.

&nbsp

The wisteria has now grown across the front now.