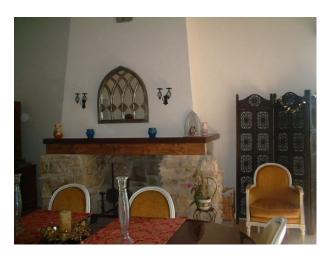

#### Interior

this farmhouse is situated in a small hamlet down a quiet country lane, the fields around us are crops including sunflowers some years, and at the end of the lane is woodland.

The large barn room in the house has a huge stone built fireplace, vaulted beamed ceiling, wooden floors and loads of character.

There is a kitchen diner with log burner, another lounge with old log burner. Tiled floors.

&nbsp

Upstairs 3 bedrooms, with wooden floors and beams.

Gite

There 3 bedroomed Gite too, but it stands on its own.