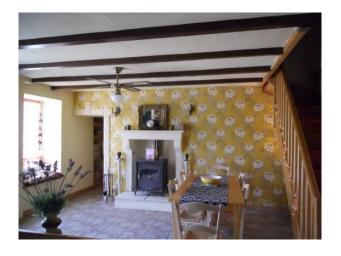

#### Interior

this farmhouse is situated in a small hamlet down a quiet country lane, the fields around us are crops including sunflowers some years, and at the end of the lane is woodland.

The large barn room in the house has a huge stone built fireplace, vaulted beamed ceiling, wooden floors and loads of character.

There is a kitchen diner with log burner, another lounge with old log burner. Tiled floors.

&nbsp

Upstairs 3 bedrooms, with wooden floors and beams.

Gite

There 3 bedroomed Gite too, but it stands on its own.