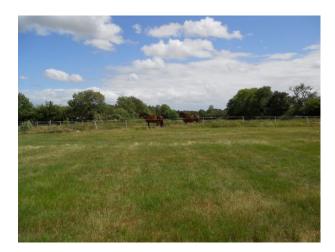

### FR1015 Farmhouse Film Location

Old farmhouse in SW France standing in nearly 2 hectares of farmland (mainly grass fields, sometimes occupied by horses/sheep)

## **Farmhouse Film Location**

Old farmhouse in SW France standing in nearly 2 hectares of farmland (mainly grass fields, sometimes occupied by horses/sheep)

**Location:** France **Within the M25:** No

Categories: Farms | Farm Houses | Cottage Film Locations