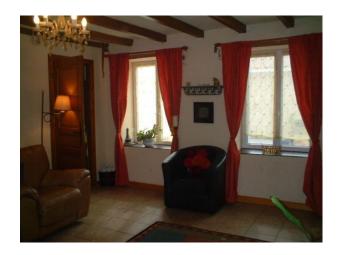

There is a kitchen diner with log burner, another lounge with old log burner. Tiled floors.

&nbsp

Upstairs 3 bedrooms, with wooden floors and beams.

Gite

There 3 bedroomed Gite too, but it stands on its own.