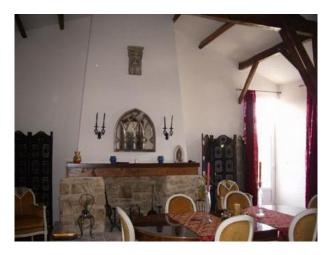

#### Interior

this farmhouse is situated in a small hamlet down a quiet country lane, the fields around us are crops including sunflowers some years, and at the end of the lane is woodland.

The large barn room in the house has a huge stone built fireplace, vaulted beamed ceiling, wooden floors and loads of character.

There is a kitchen diner with log burner, another lounge with old log burner. Tiled floors.

&nbsp

Upstairs 3 bedrooms, with wooden floors and beams.

Gite

There 3 bedroomed Gite too, but it stands on its own.