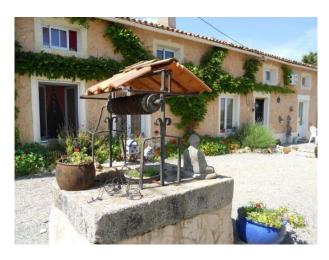

## **Farmhouse Film Location**

Old farmhouse in SW France standing in nearly 2 hectares of farmland (mainly grass fields, sometimes occupied by horses/sheep)

**Location:** France **Within the M25:** No

Categories: Farms | Farm Houses | Cottage Film Locations

#### Interior

this farmhouse is situated in a small hamlet down a quiet country lane, the fields around us are crops including sunflowers some years, and at the end of the lane is woodland.

The large barn room in the house has a huge stone built fireplace, vaulted beamed ceiling, wooden floors and loads of character.