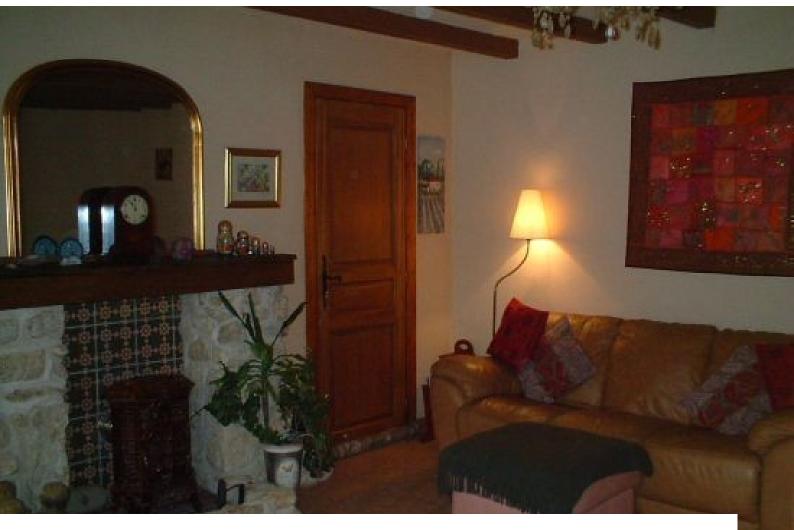

#### Interior

this farmhouse is situated in a small hamlet down a quiet country lane, the fields around us are crops including sunflowers some years, and at the end of the lane is woodland.

The large barn room in the house has a huge stone built fireplace, vaulted beamed ceiling, wooden floors and loads of character.

There is a kitchen diner with log burner, another lounge with old log burner. Tiled floors.

&nbsp

Upstairs 3 bedrooms, with wooden floors and beams.

Gite

There 3 bedroomed Gite too, but it stands on its own.