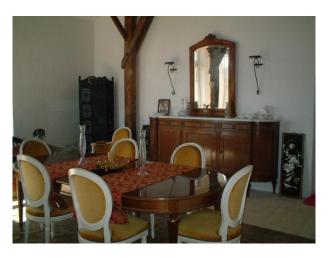

There is a kitchen diner with log burner, another lounge with old log burner. Tiled floors.

&nbsp

Upstairs 3 bedrooms, with wooden floors and beams.

Gite

There 3 bedroomed Gite too, but it stands on its own.