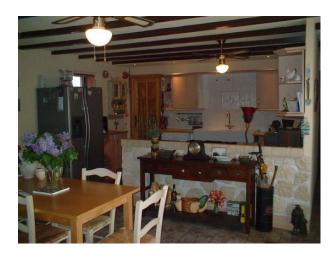

There is a kitchen diner with log burner, another lounge with old log burner. Tiled floors.

&nbsp

Upstairs 3 bedrooms, with wooden floors and beams.

Gite

There 3 bedroomed Gite too, but it stands on its own.