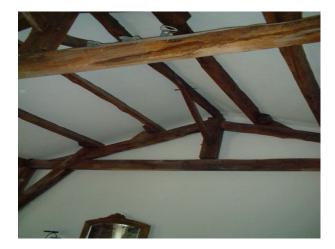

#### Interior

this farmhouse is situated in a small hamlet down a quiet country lane, the fields around us are crops including sunflowers some years, and at the end of the lane is woodland.

The large barn room in the house has a huge stone built fireplace, vaulted beamed ceiling, wooden floors and loads of character.