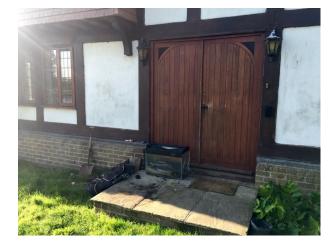

### Interior

Slightly run-down, authentic farmer's house offering a character rich setting for filming

#### Exterior

The house is in the middle of the farm, behind our large duck pond and surrounded by a large grass paddock on all sides. The farm is accessed by a private drive which connects the house to the chicken farm, stables, barns and all fields and woodland areas.