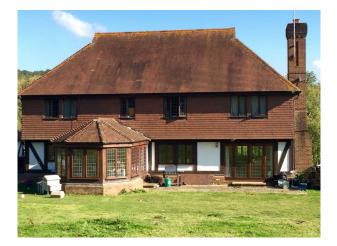

#### Exterior

The house is in the middle of the farm, behind our large duck pond and surrounded by a large grass paddock on all sides. The farm is accessed by a private drive which connects the house to the chicken farm, stables, barns and all fields and woodland areas.