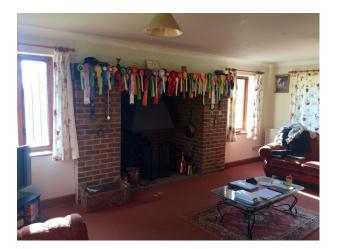

• Lounge

### Interior

Slightly run-down, authentic farmer's house offering a character rich setting for filming