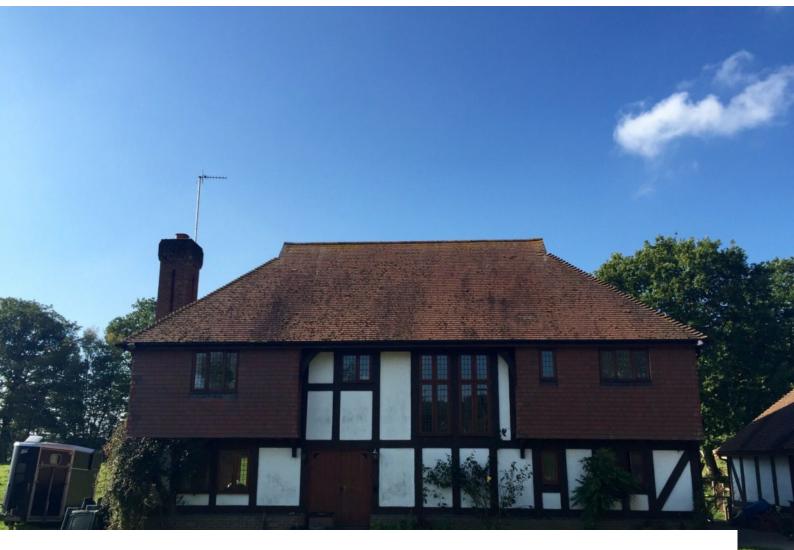

## SE2044 Farmhouse Film Location

Farmhouse of a working farm in Surrey now available for filming and photo shoots

## **Farmhouse Film Location**

Farmhouse of a working farm in Surrey now available for filming and photo shoots

#### Exterior

The house is in the middle of the farm, behind our large duck pond and surrounded by a large grass paddock on all sides. The farm is accessed by a private drive which connects the house to the chicken farm, stables, barns and all fields and woodland areas.