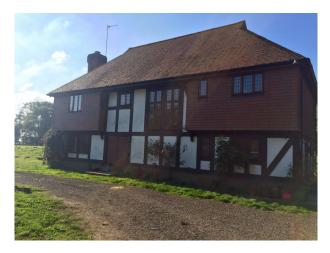

#### Exterior

The house is in the middle of the farm, behind our large duck pond and surrounded by a large grass paddock on all sides. The farm is accessed by a private drive which connects the house to the chicken farm, stables, barns and all fields and woodland areas.