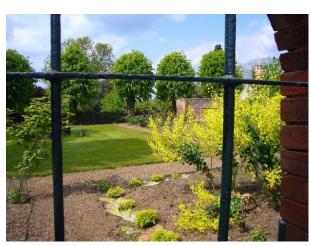

#### Interior

Property Features Include:

- Large farmhouse
- Balcony with iron railings
- Hall with tiled floor and writers desk
- Lounge with cream sofas
- Cream walls
- Chandelier
- Grand piano
- Large dining room with pink walls
- Large windows
- Large dining table
- Farm kitchen with white aga and slate tiled floor
- Bathroom with cream walls and walk in shower room
- Bedroom with double bed and French doors with balcony
- Veranda with tile floor
- Large garden with trees