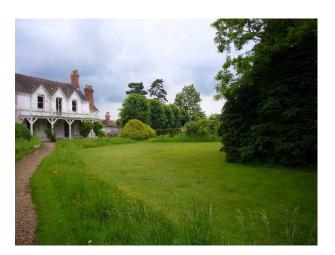

#### Interior

Property Features Include:

- Large farmhouse
- Balcony with iron railings
- Hall with tiled floor and writers desk
- Lounge with cream sofas
- Cream walls
- Chandelier
- Grand piano
- Large dining room with pink walls
- Large windows
- Large dining table
- Farm kitchen with white aga and slate tiled floor
- Bathroom with cream walls and walk in shower room
- Bedroom with double bed and French doors with balcony
- Veranda with tile floor
- Large garden with trees