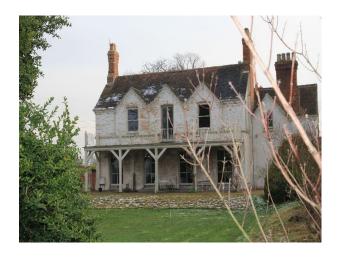

#### Interior

Property Features Include:

- Large farmhouse
- Balcony with iron railings
- Hall with tiled floor and writers desk
- Lounge with cream sofas
- Cream walls
- Chandelier
- Grand piano
- Large dining room with pink walls
- Large windows
- Large dining table
- Farm kitchen with white aga and slate tiled floor
- Bathroom with cream walls and walk in shower room
- Bedroom with double bed and French doors with balcony
- Veranda with tile floor
- Large garden with trees