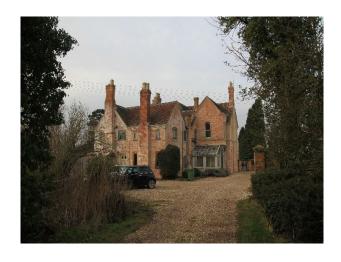

## WM1045 Farmhouse Film Location

Farmhouse film location with large rooms styled with a blend of contemporary and traditional furnishings. (Also see WM1046, WM1047)

# **Farmhouse Film Location**

Farmhouse film location with large rooms styled with a blend of contemporary and traditional furnishings. (Also see WM1046, WM1047)  $\,$ 

Location: Warwickshire, United Kingdom

#### Interior

Property Features Include:

- Large farmhouse
- Balcony with iron railings
- Hall with tiled floor and writers desk
- Lounge with cream sofas
- Cream walls
- Chandelier
- Grand piano
- Large dining room with pink walls
- Large windows
- Large dining table
- Farm kitchen with white aga and slate tiled floor
- Bathroom with cream walls and walk in shower room
- Bedroom with double bed and French doors with balcony
- Veranda with tile floor
- Large garden with trees