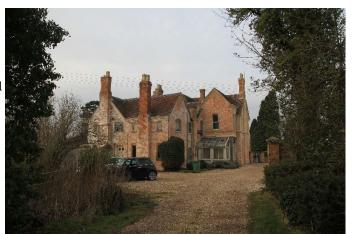

## WM1045 Farmhouse Film Location

Farmhouse film location with large rooms styled with a blend of contemporary and traditional furnishings. (Also see WM1046, WM1047)

# **Farmhouse Film Location**

Farmhouse film location with large rooms styled with a blend of contemporary and traditional furnishings. (Also see WM1046, WM1047)  $\,$ 

Location: Warwickshire, United Kingdom

#### Interior

Property Features Include:

- Large farmhouse
- Balcony with iron railings
- Hall with tiled floor and writers desk
- Lounge with cream sofas
- Cream walls
- Chandelier
- Grand piano
- Large dining room with pink walls
- Large windows
- Large dining table
- Farm kitchen with white aga and slate tiled floor
- Bathroom with cream walls and walk in shower room
- Bedroom with double bed and French doors with balcony
- Veranda with tile floor
- Large garden with trees