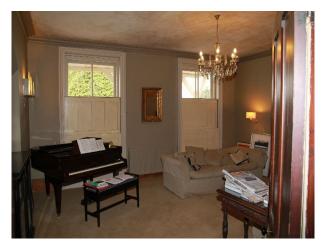

#### Interior

Property Features Include:

- Large farmhouse
- Balcony with iron railings
- Hall with tiled floor and writers desk
- Lounge with cream sofas
- Cream walls
- Chandelier
- Grand piano
- Large dining room with pink walls
- Large windows
- Large dining table
- Farm kitchen with white aga and slate tiled floor
- Bathroom with cream walls and walk in shower room
- Bedroom with double bed and French doors with balcony
- Veranda with tile floor
- Large garden with trees