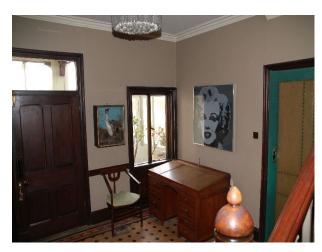

#### Interior

Property Features Include:

- Large farmhouse
- Balcony with iron railings
- Hall with tiled floor and writers desk
- Lounge with cream sofas
- Cream walls
- Chandelier
- Grand piano
- Large dining room with pink walls
- Large windows
- Large dining table
- Farm kitchen with white aga and slate tiled floor
- Bathroom with cream walls and walk in shower room
- Bedroom with double bed and French doors with balcony
- Veranda with tile floor
- Large garden with trees