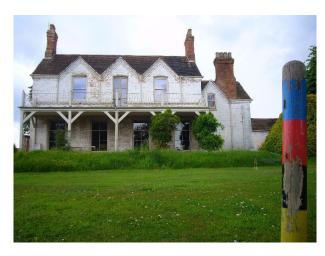

# **Farmhouse Film Location**

Farmhouse film location with large rooms styled with a blend of contemporary and traditional furnishings. (Also see WM1046, WM1047)  $\,$ 

Location: Warwickshire, United Kingdom

#### Interior

Property Features Include:

- Large farmhouse
- Balcony with iron railings
- Hall with tiled floor and writers desk
- Lounge with cream sofas
- Cream walls
- Chandelier
- Grand piano
- Large dining room with pink walls
- Large windows
- Large dining table
- Farm kitchen with white aga and slate tiled floor
- Bathroom with cream walls and walk in shower room
- Bedroom with double bed and French doors with balcony
- Veranda with tile floor
- Large garden with trees