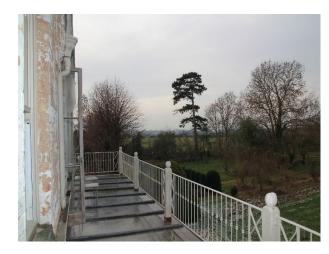

#### Interior

Property Features Include:

- Large farmhouse
- Balcony with iron railings
- Hall with tiled floor and writers desk
- Lounge with cream sofas
- Cream walls
- Chandelier
- Grand piano
- Large dining room with pink walls
- Large windows
- Large dining table
- Farm kitchen with white aga and slate tiled floor
- Bathroom with cream walls and walk in shower room
- Bedroom with double bed and French doors with balcony
- Veranda with tile floor
- Large garden with trees