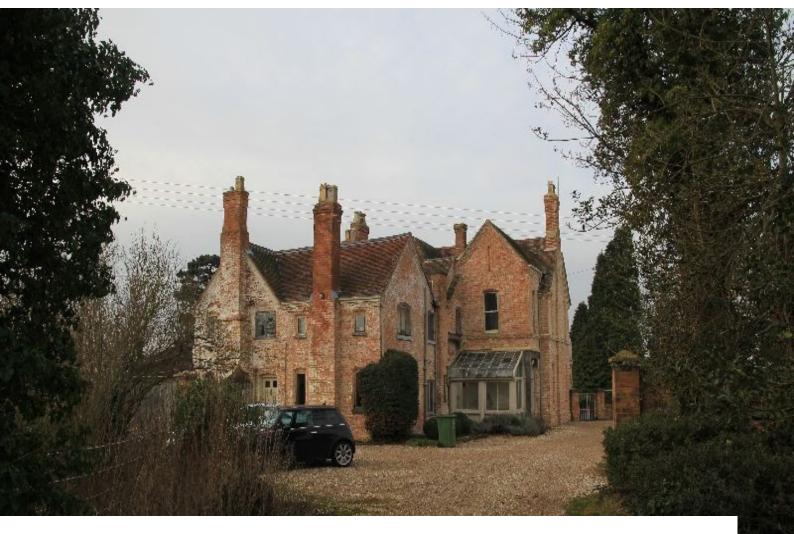

## WM1045 Farmhouse Film Location

Farmhouse film location with large rooms styled with a blend of contemporary and traditional furnishings. (Also see WM1046, WM1047)

# **Farmhouse Film Location**

Farmhouse film location with large rooms styled with a blend of contemporary and traditional furnishings. (Also see WM1046, WM1047)  $\,$ 

Location: Warwickshire, United Kingdom

#### Interior

Property Features Include:

- Large farmhouse
- Balcony with iron railings
- Hall with tiled floor and writers desk
- Lounge with cream sofas
- Cream walls
- Chandelier
- Grand piano
- Large dining room with pink walls
- Large windows
- Large dining table
- Farm kitchen with white aga and slate tiled floor
- Bathroom with cream walls and walk in shower room
- Bedroom with double bed and French doors with balcony
- Veranda with tile floor
- Large garden with trees