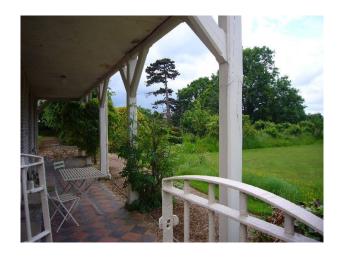

#### Interior

Property Features Include:

- Large farmhouse
- Balcony with iron railings
- Hall with tiled floor and writers desk
- Lounge with cream sofas
- Cream walls
- Chandelier
- Grand piano
- Large dining room with pink walls
- Large windows
- Large dining table
- Farm kitchen with white aga and slate tiled floor
- Bathroom with cream walls and walk in shower room
- Bedroom with double bed and French doors with balcony
- Veranda with tile floor
- Large garden with trees