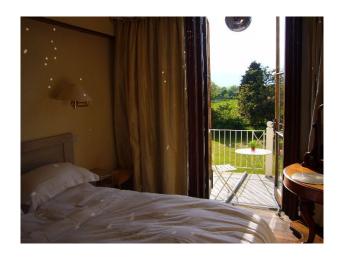

#### Interior

Property Features Include:

- Large farmhouse
- Balcony with iron railings
- Hall with tiled floor and writers desk
- Lounge with cream sofas
- Cream walls
- Chandelier
- Grand piano
- Large dining room with pink walls
- Large windows
- Large dining table
- Farm kitchen with white aga and slate tiled floor
- Bathroom with cream walls and walk in shower room
- Bedroom with double bed and French doors with balcony
- Veranda with tile floor
- Large garden with trees