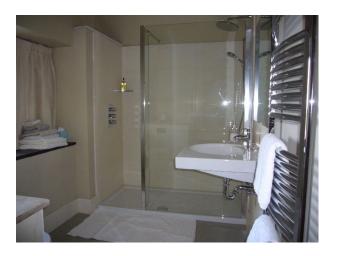

#### Interior

Property Features Include:

- Large farmhouse
- Balcony with iron railings
- Hall with tiled floor and writers desk
- Lounge with cream sofas
- Cream walls
- Chandelier
- Grand piano
- Large dining room with pink walls
- Large windows
- Large dining table
- Farm kitchen with white aga and slate tiled floor
- Bathroom with cream walls and walk in shower room
- Bedroom with double bed and French doors with balcony
- Veranda with tile floor
- Large garden with trees