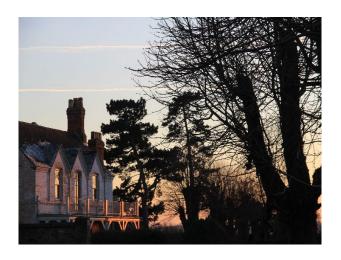

## WM1045 Farmhouse Film Location

Farmhouse film location with large rooms styled with a blend of contemporary and traditional furnishings. (Also see WM1046, WM1047)

# **Farmhouse Film Location**

Farmhouse film location with large rooms styled with a blend of contemporary and traditional furnishings. (Also see WM1046, WM1047)  $\,$ 

Location: Warwickshire, United Kingdom

#### Interior

Property Features Include:

- Large farmhouse
- Balcony with iron railings
- Hall with tiled floor and writers desk
- Lounge with cream sofas
- Cream walls
- Chandelier
- Grand piano
- Large dining room with pink walls
- Large windows
- Large dining table
- Farm kitchen with white aga and slate tiled floor
- Bathroom with cream walls and walk in shower room
- Bedroom with double bed and French doors with balcony
- Veranda with tile floor
- Large garden with trees