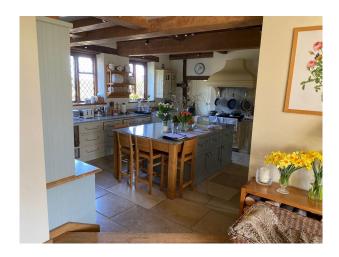

# SE5352 Farmhouse In Surrey For Filming

Farmhouse with swimming pool and tennis court. The farmhouse is on around 100 acres of land with vegetable garden and apple orchard.

## SE5352

## **Farmhouse In Surrey For Filming**

Farmhouse with swimming pool and tennis court. The farmhouse is on around 100 acres of land with vegetable garden and apple orchard.



Location: Surrey, United Kingdom

Within the M25: No

Categories: Swimming Pools | Tennis Courts | Woodland | Family Traditional | Farms | Farm Houses | Cottage Film

Locations

### **Features:**

### Interior

6 bedrooms and 3 bathrooms.

#### Exterior

Swimming pool and tennis court. Greenhouses and vegetable garden. Approximately 100 acres of garden with cherry blossom garden.