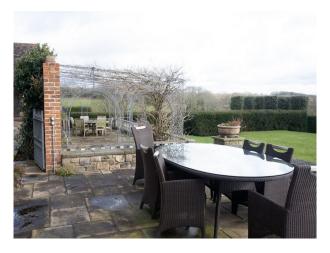

# SE5352 Farmhouse In Surrey For Filming

Farmhouse with swimming pool and tennis court. The farmhouse is on around 100 acres of land with vegetable garden and apple orchard.

## **Farmhouse In Surrey For Filming**

Farmhouse with swimming pool and tennis court. The farmhouse is on around 100 acres of land with vegetable garden and apple orchard.

Location: Surrey, United Kingdom

#### Exterior

Swimming pool and tennis court. Greenhouses and vegetable garden. Approximately 100 acres of garden with cherry blossom garden.