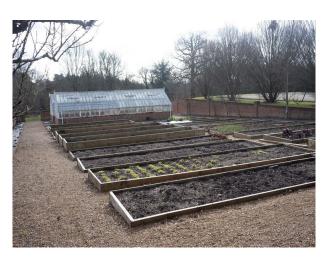

#### Exterior

Swimming pool and tennis court. Greenhouses and vegetable garden. Approximately 100 acres of garden with cherry blossom garden.