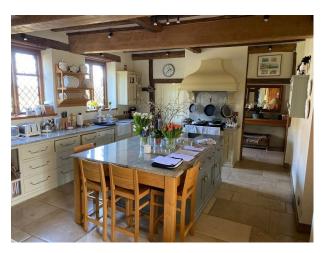

# SE5352 Farmhouse In Surrey For Filming

Farmhouse with swimming pool and tennis court. The farmhouse is on around 100 acres of land with vegetable garden and apple orchard.

## SE5352

## **Farmhouse In Surrey For Filming**

Farmhouse with swimming pool and tennis court. The farmhouse is on around 100 acres of land with vegetable garden and apple orchard.



Location: Surrey, United Kingdom

Within the M25: No

Categories: Swimming Pools | Tennis Courts | Woodland | Family Traditional | Farms | Farm Houses | Cottage Film

Locations

### **Features:**

### Interior

6 bedrooms and 3 bathrooms.

#### Exterior

Swimming pool and tennis court. Greenhouses and vegetable garden. Approximately 100 acres of garden with cherry blossom garden.