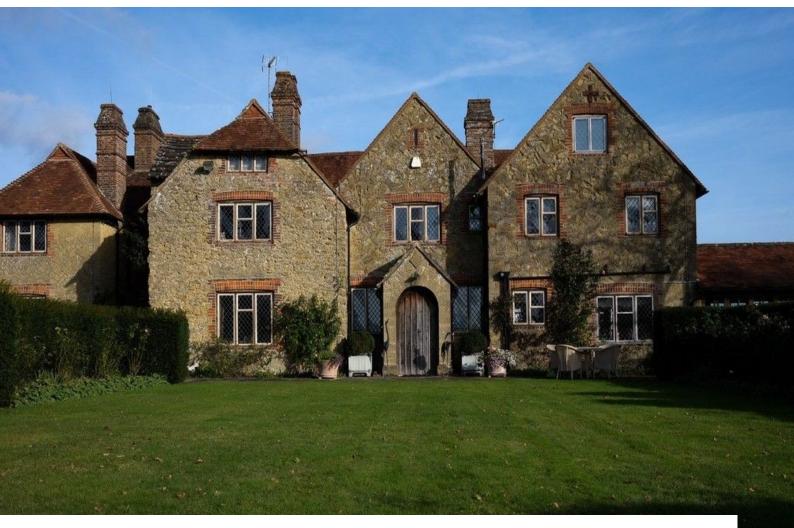

# SE5352 Farmhouse In Surrey For Filming

Farmhouse with swimming pool and tennis court. The farmhouse is on around 100 acres of land with vegetable garden and apple orchard.

## **Farmhouse In Surrey For Filming**

Farmhouse with swimming pool and tennis court. The farmhouse is on around 100 acres of land with vegetable garden and apple orchard.

Location: Surrey, United Kingdom

#### Exterior

Swimming pool and tennis court. Greenhouses and vegetable garden. Approximately 100 acres of garden with cherry blossom garden.