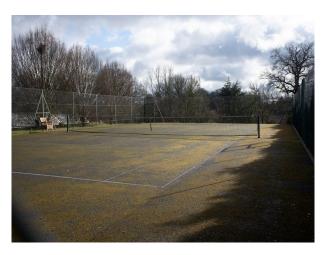

# SE5352 Farmhouse In Surrey For Filming

Farmhouse with swimming pool and tennis court. The farmhouse is on around 100 acres of land with vegetable garden and apple orchard.

## **Farmhouse In Surrey For Filming**

Farmhouse with swimming pool and tennis court. The farmhouse is on around 100 acres of land with vegetable garden and apple orchard.

Location: Surrey, United Kingdom

Within the M25: No

Categories: Swimming Pools | Tennis Courts | Woodland | Family Traditional | Farms | Farm Houses | Cottage Film

Locations

#### Exterior

Swimming pool and tennis court. Greenhouses and vegetable garden. Approximately 100 acres of garden with cherry blossom garden.