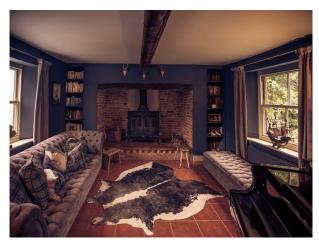

#### Interior

- High quality interior with traditional period colouring throughout
- -large grey sofas, dark grey walls, wood burning stove and tiled floor
- -bedroom with four poster bed and cream carpet
- -period bathroom