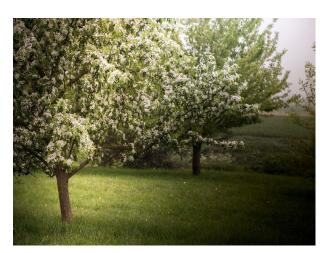

#### Exterior

- Shingle drive approaching the house
- Treehouse in the garden
- Orchard with pear trees
- Wild flowers and meadowland
- Stream running through the farmland with horses, chickens running free
- Half acre of dense woodland