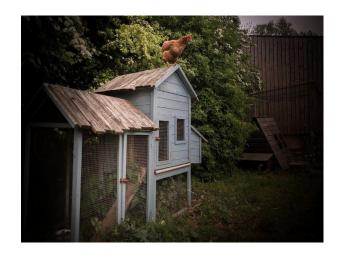

#### Exterior

- Shingle drive approaching the house
- Treehouse in the garden
- Orchard with pear trees
- Wild flowers and meadowland
- Stream running through the farmland with horses, chickens running free
- Half acre of dense woodland