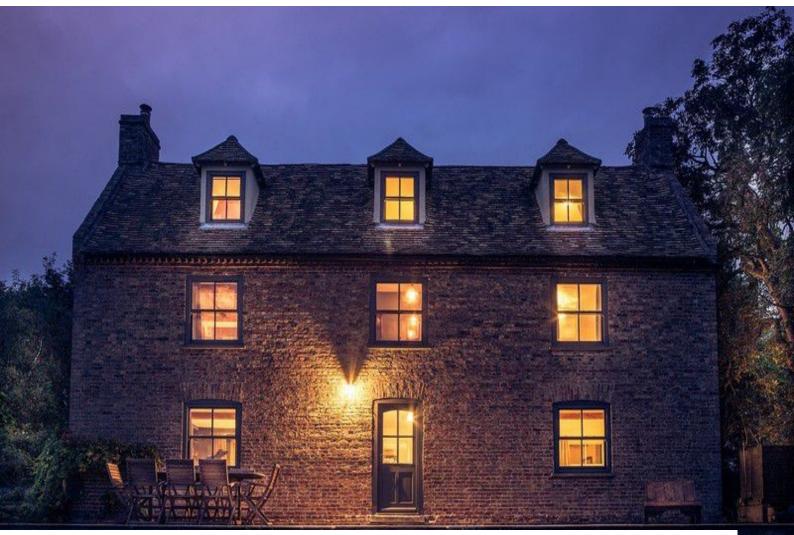

## **Farmhouse Location For Filming**

Farmhouse film location with traditional period colouring and stylish interior furnishings

Location: Cambridgeshire, United Kingdom

Within the M25: No

Categories: Farm Land | Equestrian Related | Woodland | Farms | Farm Houses | Cottage Film Locations

#### Exterior

- Shingle drive approaching the house
- Treehouse in the garden
- Orchard with pear trees
- Wild flowers and meadowland
- Stream running through the farmland with horses, chickens running free
- Half acre of dense woodland