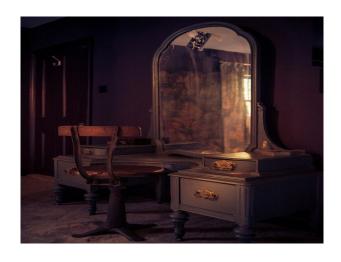

#### Interior

- High quality interior with traditional period colouring throughout
- -large grey sofas, dark grey walls, wood burning stove and tiled floor
- -bedroom with four poster bed and cream carpet
- -period bathroom