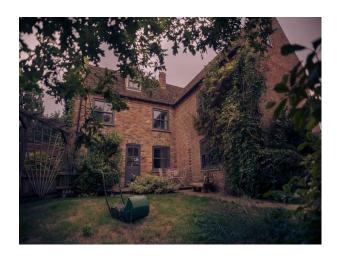

#### Exterior

- Shingle drive approaching the house
- Treehouse in the garden
- Orchard with pear trees
- Wild flowers and meadowland
- Stream running through the farmland with horses, chickens running free
- Half acre of dense woodland