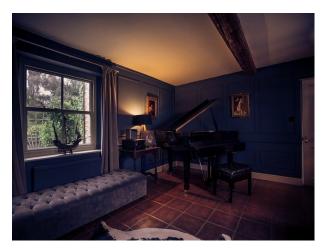

#### Interior

- High quality interior with traditional period colouring throughout
- -large grey sofas, dark grey walls, wood burning stove and tiled floor
- -bedroom with four poster bed and cream carpet
- -period bathroom