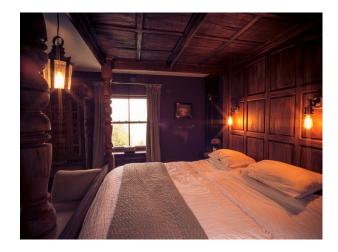

#### Interior

- High quality interior with traditional period colouring throughout
- -large grey sofas, dark grey walls, wood burning stove and tiled floor
- -bedroom with four poster bed and cream carpet
- -period bathroom