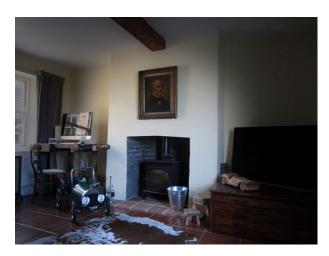

#### Interior

- High quality interior with traditional period colouring throughout
- -large grey sofas, dark grey walls, wood burning stove and tiled floor
- -bedroom with four poster bed and cream carpet
- -period bathroom