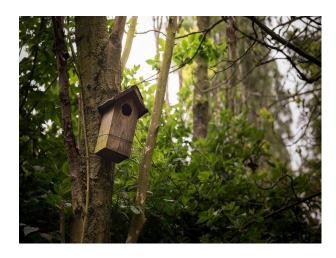

#### Exterior

- Shingle drive approaching the house
- Treehouse in the garden
- Orchard with pear trees
- Wild flowers and meadowland
- Stream running through the farmland with horses, chickens running free
- Half acre of dense woodland