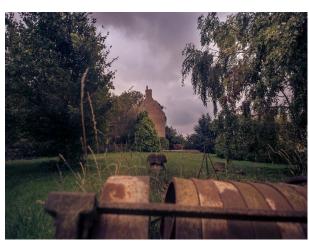

#### Exterior

- Shingle drive approaching the house
- Treehouse in the garden
- Orchard with pear trees
- Wild flowers and meadowland
- Stream running through the farmland with horses, chickens running free
- Half acre of dense woodland