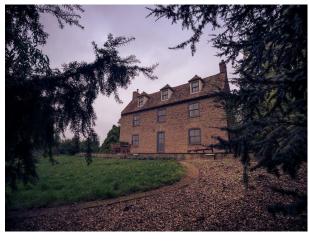

#### Exterior

- Shingle drive approaching the house
- Treehouse in the garden
- Orchard with pear trees
- Wild flowers and meadowland
- Stream running through the farmland with horses, chickens running free
- Half acre of dense woodland