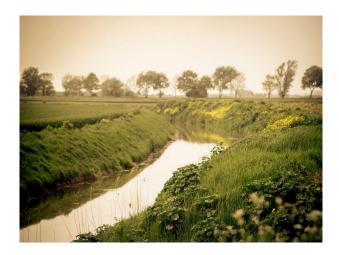

#### Exterior

- Shingle drive approaching the house
- Treehouse in the garden
- Orchard with pear trees
- Wild flowers and meadowland
- Stream running through the farmland with horses, chickens running free
- Half acre of dense woodland