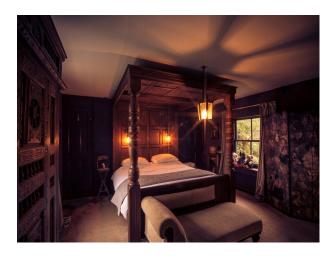

#### Interior

- High quality interior with traditional period colouring throughout
- -large grey sofas, dark grey walls, wood burning stove and tiled floor
- -bedroom with four poster bed and cream carpet
- -period bathroom