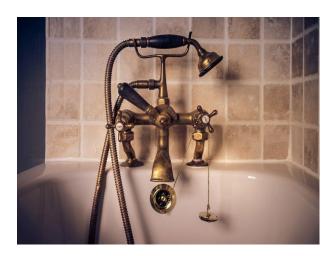

#### Interior

- High quality interior with traditional period colouring throughout
- -large grey sofas, dark grey walls, wood burning stove and tiled floor
- -bedroom with four poster bed and cream carpet
- -period bathroom