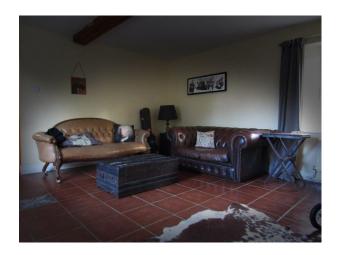

#### Interior

- High quality interior with traditional period colouring throughout
- -large grey sofas, dark grey walls, wood burning stove and tiled floor
- -bedroom with four poster bed and cream carpet
- -period bathroom