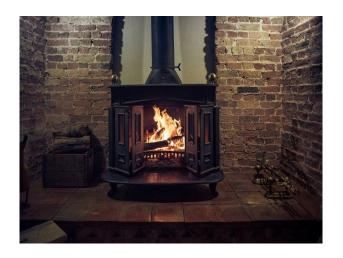

#### Interior

- High quality interior with traditional period colouring throughout
- -large grey sofas, dark grey walls, wood burning stove and tiled floor
- -bedroom with four poster bed and cream carpet
- -period bathroom