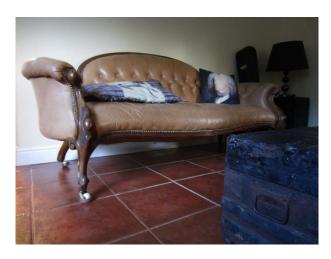

#### Interior

- High quality interior with traditional period colouring throughout
- -large grey sofas, dark grey walls, wood burning stove and tiled floor
- -bedroom with four poster bed and cream carpet
- -period bathroom