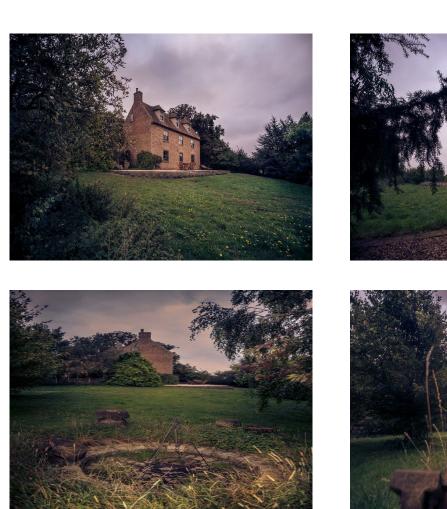

## **Farmhouse Location For Filming**

Farmhouse film location with traditional period colouring and stylish interior furnishings

Location: Cambridgeshire, United Kingdom

Within the M25: No

Categories: Farm Land | Equestrian Related | Woodland | Farms | Farm Houses | Cottage Film Locations

#### Exterior

- Shingle drive approaching the house
- Treehouse in the garden
- Orchard with pear trees
- Wild flowers and meadowland
- Stream running through the farmland with horses, chickens running free
- Half acre of dense woodland