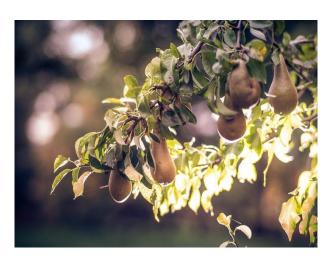

#### Exterior

- Shingle drive approaching the house
- Treehouse in the garden
- Orchard with pear trees
- Wild flowers and meadowland
- Stream running through the farmland with horses, chickens running free
- Half acre of dense woodland