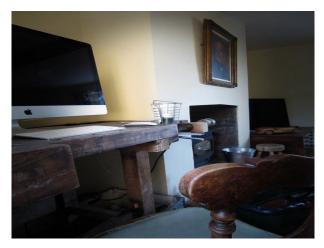

#### Interior

- High quality interior with traditional period colouring throughout
- -large grey sofas, dark grey walls, wood burning stove and tiled floor
- -bedroom with four poster bed and cream carpet
- -period bathroom