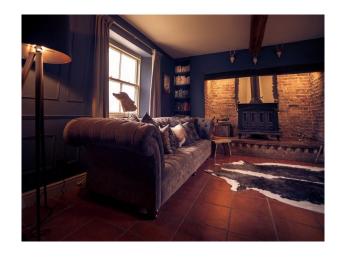

#### Interior

- High quality interior with traditional period colouring throughout
- -large grey sofas, dark grey walls, wood burning stove and tiled floor
- -bedroom with four poster bed and cream carpet
- -period bathroom