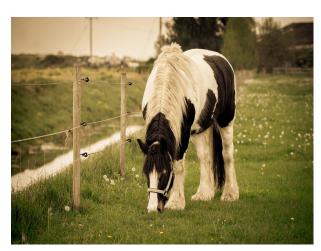

#### Exterior

- Shingle drive approaching the house
- Treehouse in the garden
- Orchard with pear trees
- Wild flowers and meadowland
- Stream running through the farmland with horses, chickens running free
- Half acre of dense woodland