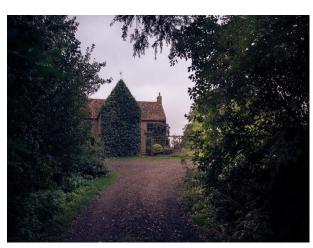

#### Exterior

- Shingle drive approaching the house
- Treehouse in the garden
- Orchard with pear trees
- Wild flowers and meadowland
- Stream running through the farmland with horses, chickens running free
- Half acre of dense woodland