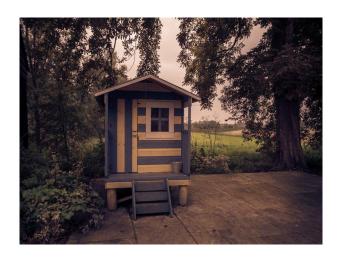

#### Exterior

- Shingle drive approaching the house
- Treehouse in the garden
- Orchard with pear trees
- Wild flowers and meadowland
- Stream running through the farmland with horses, chickens running free
- Half acre of dense woodland