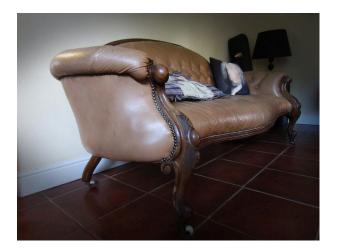

#### Interior

- High quality interior with traditional period colouring throughout
- -large grey sofas, dark grey walls, wood burning stove and tiled floor
- -bedroom with four poster bed and cream carpet
- -period bathroom