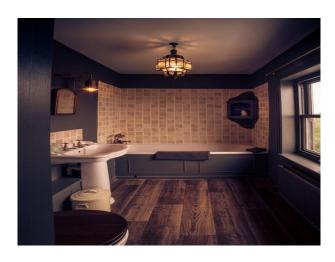

### **Features:**

| <b>Bathroom Types</b>                                                             | <b>Bedroom Types</b>                                   | Exterior Features                                                                                         | Facilities                                                                                                      |
|-----------------------------------------------------------------------------------|--------------------------------------------------------|-----------------------------------------------------------------------------------------------------------|-----------------------------------------------------------------------------------------------------------------|
| • Period Bathroom                                                                 | • Four Poster Bedroom                                  | <ul><li>Back Garden</li><li>Courtyard</li><li>Front Garden</li><li>Orchard</li><li>Outbuildings</li></ul> | <ul><li>Domestic Power</li><li>Green Room</li><li>Internet Access</li><li>Mains Water</li><li>Toilets</li></ul> |
| Floors                                                                            | Interior Features                                      | Parking                                                                                                   | Rooms                                                                                                           |
| <ul><li>Laminate Wood Floor</li><li>Real Wood Floor</li><li>Tiled Floor</li></ul> | <ul><li>Furnished</li><li>Wood Burning Stove</li></ul> | Off Street Parking                                                                                        | • Lounge                                                                                                        |
| Views                                                                             | Walls & Windows                                        |                                                                                                           |                                                                                                                 |
| Countryside View                                                                  | • Paintad Walls                                        |                                                                                                           |                                                                                                                 |

#### Interior

- High quality interior with traditional period colouring throughout
- -large grey sofas, dark grey walls, wood burning stove and tiled floor
- -bedroom with four poster bed and cream carpet
- -period bathroom