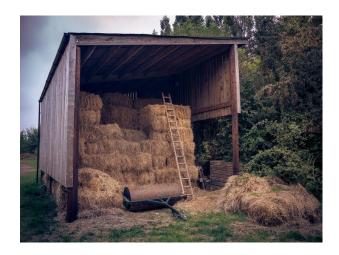

#### Exterior

- Shingle drive approaching the house
- Treehouse in the garden
- Orchard with pear trees
- Wild flowers and meadowland
- Stream running through the farmland with horses, chickens running free
- Half acre of dense woodland