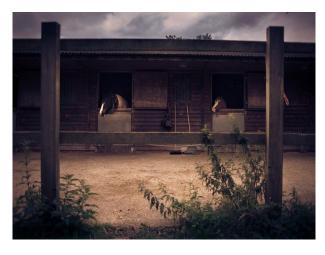

#### Exterior

- Shingle drive approaching the house
- Treehouse in the garden
- Orchard with pear trees
- Wild flowers and meadowland
- Stream running through the farmland with horses, chickens running free
- Half acre of dense woodland