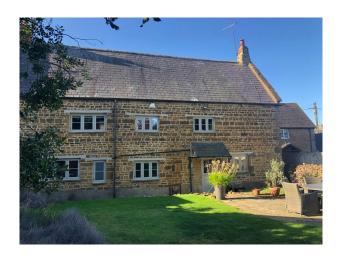

i><li>Conservatory</li><li>Home Office</li><li>Living Room</li><li>Office</li></ul> | <ul><li>Countryside View</li><li>Residential View</li></ul>                                                      | <ul><li>Painted Walls</li><li>Wallpapered Walls</li></ul>                                    |

#### Interior

Bright family home with modern decor.. Features include:

- Living room with woodburner
- Snug with Inglenook fireplace
- Large home office with desk (could be dressed as a Doctors Consulting Room)
- Basement (unmodified with stone walls and original flooring)
- Feature staircase
- 4 double bedrooms.- Master; Teenage Boy; Teenage Girl; Spare room
- Family bathroom with freestanding roll-top bath
- Modern Shower room

#### Exterior

chicken coop walled garden secluded cottage garden