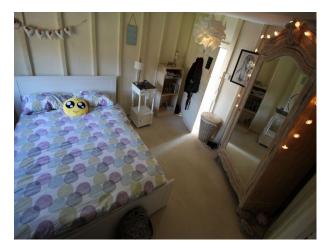

#### Interior

Bright family home with modern decor.. Features include:

- Living room with woodburner
- Snug with Inglenook fireplace
- Large home office with desk (could be dressed as a Doctors Consulting Room)
- Basement (unmodified with stone walls and original flooring)
- Feature staircase
- 4 double bedrooms.- Master; Teenage Boy; Teenage Girl; Spare room
- Family bathroom with freestanding roll-top bath
- Modern Shower room