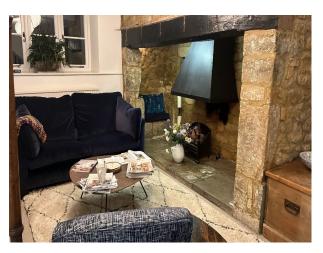

#### Interior

Bright family home with modern decor.. Features include:

- Living room with woodburner
- Snug with Inglenook fireplace
- Large home office with desk (could be dressed as a Doctors Consulting Room)
- Basement (unmodified with stone walls and original flooring)
- Feature staircase
- 4 double bedrooms.- Master; Teenage Boy; Teenage Girl; Spare room
- Family bathroom with freestanding roll-top bath
- Modern Shower room