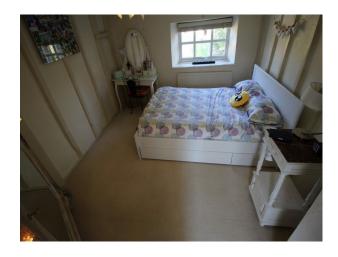

#### Interior

Bright family home with modern decor.. Features include:

- Living room with woodburner
- Snug with Inglenook fireplace
- Large home office with desk (could be dressed as a Doctors Consulting Room)
- Basement (unmodified with stone walls and original flooring)
- Feature staircase
- 4 double bedrooms.- Master; Teenage Boy; Teenage Girl; Spare room
- Family bathroom with freestanding roll-top bath
- Modern Shower room