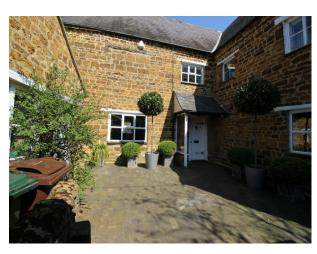

ide View</li><li>Residential View</li></ul>                                                      | <ul><li>Painted Walls</li><li>Wallpapered Walls</li></ul>                                    |

#### Interior

Bright family home with modern decor.. Features include:

- Living room with woodburner
- Snug with Inglenook fireplace
- Large home office with desk (could be dressed as a Doctors Consulting Room)
- Basement (unmodified with stone walls and original flooring)
- Feature staircase
- 4 double bedrooms.- Master; Teenage Boy; Teenage Girl; Spare room
- Family bathroom with freestanding roll-top bath
- Modern Shower room

#### Exterior

chicken coop walled garden secluded cottage garden