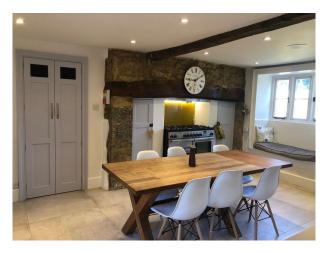

#### Interior

Bright family home with modern decor.. Features include:

- Living room with woodburner
- Snug with Inglenook fireplace
- Large home office with desk (could be dressed as a Doctors Consulting Room)
- Basement (unmodified with stone walls and original flooring)
- Feature staircase
- 4 double bedrooms.- Master; Teenage Boy; Teenage Girl; Spare room
- Family bathroom with freestanding roll-top bath
- Modern Shower room