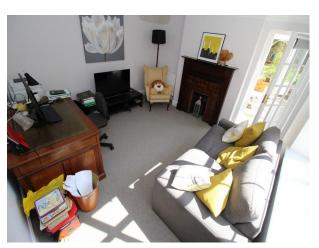

#### Interior

Bright family home with modern decor.. Features include:

- Living room with woodburner
- Snug with Inglenook fireplace
- Large home office with desk (could be dressed as a Doctors Consulting Room)
- Basement (unmodified with stone walls and original flooring)
- Feature staircase
- 4 double bedrooms.- Master; Teenage Boy; Teenage Girl; Spare room
- Family bathroom with freestanding roll-top bath
- Modern Shower room