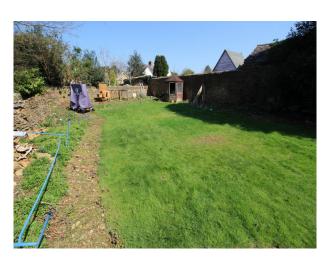

e View</li><li>Residential View</li></ul>                                                      | <ul><li>Painted Walls</li><li>Wallpapered Walls</li></ul>                                    |

#### Interior

Bright family home with modern decor.. Features include:

- Living room with woodburner
- Snug with Inglenook fireplace
- Large home office with desk (could be dressed as a Doctors Consulting Room)
- Basement (unmodified with stone walls and original flooring)
- Feature staircase
- 4 double bedrooms.- Master; Teenage Boy; Teenage Girl; Spare room
- Family bathroom with freestanding roll-top bath
- Modern Shower room

#### Exterior

chicken coop walled garden secluded cottage garden