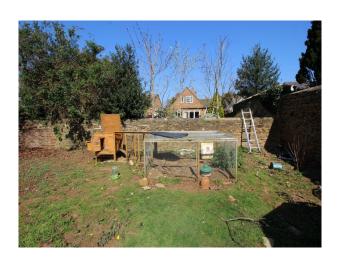

ew</li><li>Residential View</li></ul>                                                      | <ul><li>Painted Walls</li><li>Wallpapered Walls</li></ul>                                    |

#### Interior

Bright family home with modern decor.. Features include:

- Living room with woodburner
- Snug with Inglenook fireplace
- Large home office with desk (could be dressed as a Doctors Consulting Room)
- Basement (unmodified with stone walls and original flooring)
- Feature staircase
- 4 double bedrooms.- Master; Teenage Boy; Teenage Girl; Spare room
- Family bathroom with freestanding roll-top bath
- Modern Shower room

#### Exterior

chicken coop walled garden secluded cottage garden