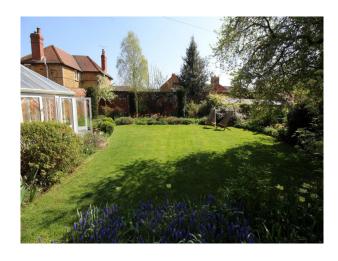

| <ul><li>Countryside View</li><li>Residential View</li></ul>                                                      | <ul><li>Painted Walls</li><li>Wallpapered Walls</li></ul>                                    |

#### Interior

Bright family home with modern decor.. Features include:

- Living room with woodburner
- Snug with Inglenook fireplace
- Large home office with desk (could be dressed as a Doctors Consulting Room)
- Basement (unmodified with stone walls and original flooring)
- Feature staircase
- 4 double bedrooms.- Master; Teenage Boy; Teenage Girl; Spare room
- Family bathroom with freestanding roll-top bath
- Modern Shower room

#### Exterior

chicken coop walled garden secluded cottage garden