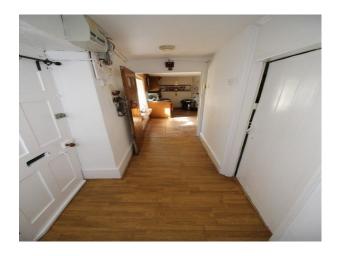

#### Interior

Bright family home with modern decor.. Features include:

- Living room with woodburner
- Snug with Inglenook fireplace
- Large home office with desk (could be dressed as a Doctors Consulting Room)
- Basement (unmodified with stone walls and original flooring)
- Feature staircase
- 4 double bedrooms.- Master; Teenage Boy; Teenage Girl; Spare room
- Family bathroom with freestanding roll-top bath
- Modern Shower room