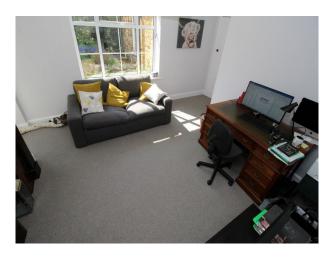

#### Interior

Bright family home with modern decor.. Features include:

- Living room with woodburner
- Snug with Inglenook fireplace
- Large home office with desk (could be dressed as a Doctors Consulting Room)
- Basement (unmodified with stone walls and original flooring)
- Feature staircase
- 4 double bedrooms.- Master; Teenage Boy; Teenage Girl; Spare room
- Family bathroom with freestanding roll-top bath
- Modern Shower room