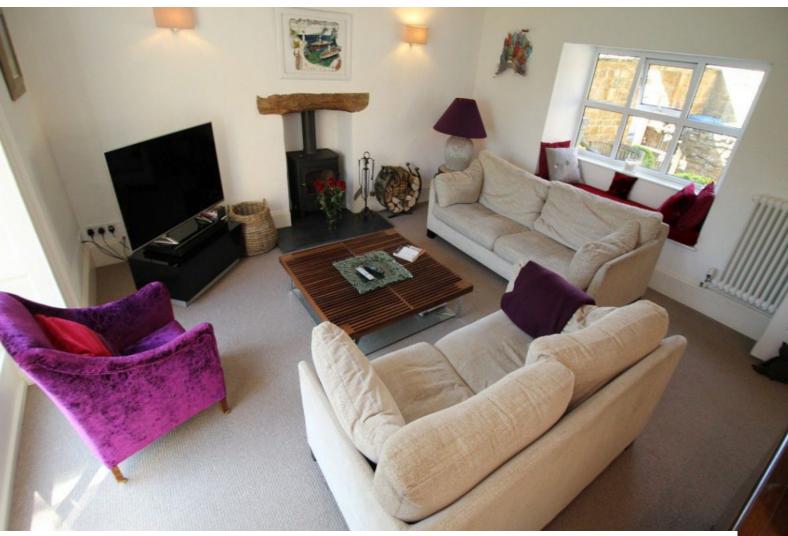

#### Interior

Bright family home with modern decor.. Features include:

- Living room with woodburner
- Snug with Inglenook fireplace
- Large home office with desk (could be dressed as a Doctors Consulting Room)
- Basement (unmodified with stone walls and original flooring)
- Feature staircase
- 4 double bedrooms.- Master; Teenage Boy; Teenage Girl; Spare room
- Family bathroom with freestanding roll-top bath
- Modern Shower room