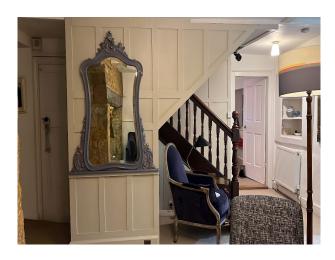

#### Interior

Bright family home with modern decor.. Features include:

- Living room with woodburner
- Snug with Inglenook fireplace
- Large home office with desk (could be dressed as a Doctors Consulting Room)
- Basement (unmodified with stone walls and original flooring)
- Feature staircase
- 4 double bedrooms.- Master; Teenage Boy; Teenage Girl; Spare room
- Family bathroom with freestanding roll-top bath
- Modern Shower room