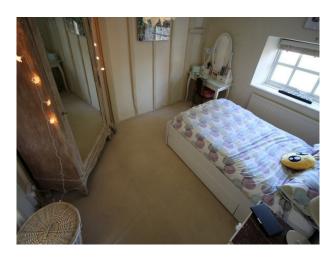

#### Interior

Bright family home with modern decor.. Features include:

- Living room with woodburner
- Snug with Inglenook fireplace
- Large home office with desk (could be dressed as a Doctors Consulting Room)
- Basement (unmodified with stone walls and original flooring)
- Feature staircase
- 4 double bedrooms.- Master; Teenage Boy; Teenage Girl; Spare room
- Family bathroom with freestanding roll-top bath
- Modern Shower room