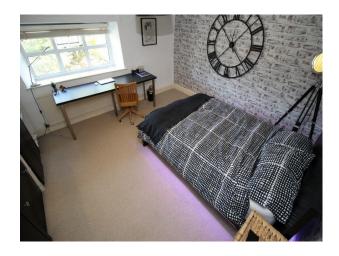

#### Interior

Bright family home with modern decor.. Features include:

- Living room with woodburner
- Snug with Inglenook fireplace
- Large home office with desk (could be dressed as a Doctors Consulting Room)
- Basement (unmodified with stone walls and original flooring)
- Feature staircase
- 4 double bedrooms.- Master; Teenage Boy; Teenage Girl; Spare room
- Family bathroom with freestanding roll-top bath
- Modern Shower room