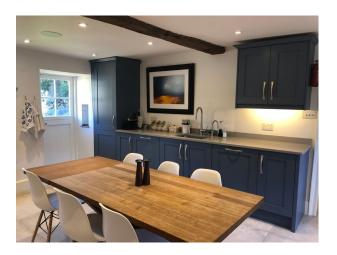

#### Interior

Bright family home with modern decor.. Features include:

- Living room with woodburner
- Snug with Inglenook fireplace
- Large home office with desk (could be dressed as a Doctors Consulting Room)
- Basement (unmodified with stone walls and original flooring)
- Feature staircase
- 4 double bedrooms.- Master; Teenage Boy; Teenage Girl; Spare room
- Family bathroom with freestanding roll-top bath
- Modern Shower room