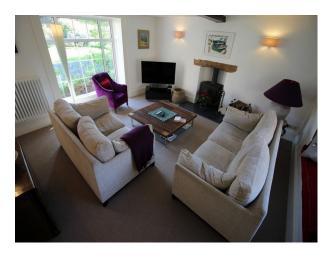

#### Interior

Bright family home with modern decor.. Features include:

- Living room with woodburner
- Snug with Inglenook fireplace
- Large home office with desk (could be dressed as a Doctors Consulting Room)
- Basement (unmodified with stone walls and original flooring)
- Feature staircase
- 4 double bedrooms.- Master; Teenage Boy; Teenage Girl; Spare room
- Family bathroom with freestanding roll-top bath
- Modern Shower room