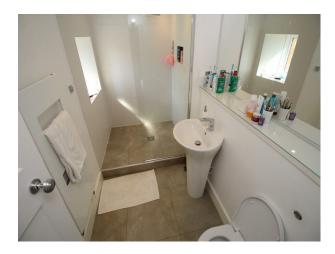

#### Interior

Bright family home with modern decor.. Features include:

- Living room with woodburner
- Snug with Inglenook fireplace
- Large home office with desk (could be dressed as a Doctors Consulting Room)
- Basement (unmodified with stone walls and original flooring)
- Feature staircase
- 4 double bedrooms.- Master; Teenage Boy; Teenage Girl; Spare room
- Family bathroom with freestanding roll-top bath
- Modern Shower room