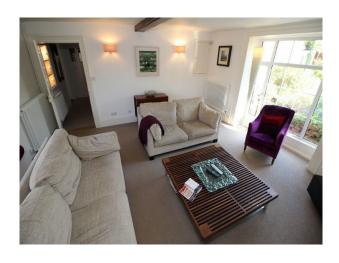

#### Interior

Bright family home with modern decor.. Features include:

- Living room with woodburner
- Snug with Inglenook fireplace
- Large home office with desk (could be dressed as a Doctors Consulting Room)
- Basement (unmodified with stone walls and original flooring)
- Feature staircase
- 4 double bedrooms.- Master; Teenage Boy; Teenage Girl; Spare room
- Family bathroom with freestanding roll-top bath
- Modern Shower room