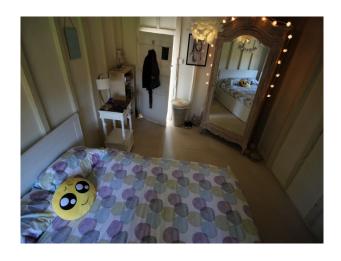

#### Interior

Bright family home with modern decor.. Features include:

- Living room with woodburner
- Snug with Inglenook fireplace
- Large home office with desk (could be dressed as a Doctors Consulting Room)
- Basement (unmodified with stone walls and original flooring)
- Feature staircase
- 4 double bedrooms.- Master; Teenage Boy; Teenage Girl; Spare room
- Family bathroom with freestanding roll-top bath
- Modern Shower room