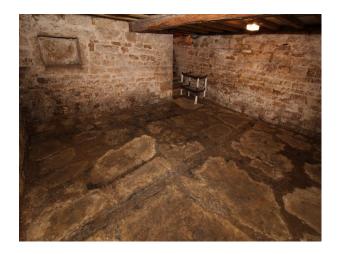

#### Interior

Bright family home with modern decor.. Features include:

- Living room with woodburner
- Snug with Inglenook fireplace
- Large home office with desk (could be dressed as a Doctors Consulting Room)
- Basement (unmodified with stone walls and original flooring)
- Feature staircase
- 4 double bedrooms.- Master; Teenage Boy; Teenage Girl; Spare room
- Family bathroom with freestanding roll-top bath
- Modern Shower room