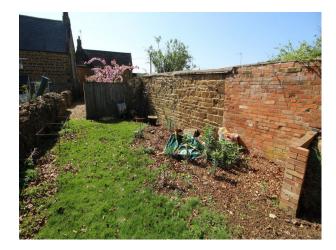

View</li><li>Residential View</li></ul>                                                      | <ul><li>Painted Walls</li><li>Wallpapered Walls</li></ul>                                    |

#### Interior

Bright family home with modern decor.. Features include:

- Living room with woodburner
- Snug with Inglenook fireplace
- Large home office with desk (could be dressed as a Doctors Consulting Room)
- Basement (unmodified with stone walls and original flooring)
- Feature staircase
- 4 double bedrooms.- Master; Teenage Boy; Teenage Girl; Spare room
- Family bathroom with freestanding roll-top bath
- Modern Shower room

#### Exterior

chicken coop walled garden secluded cottage garden