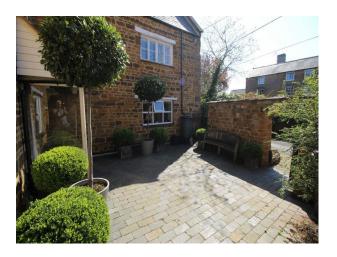

> | <ul><li>Countryside View</li><li>Residential View</li></ul>                                                      | <ul><li>Painted Walls</li><li>Wallpapered Walls</li></ul>                                    |

#### Interior

Bright family home with modern decor.. Features include:

- Living room with woodburner
- Snug with Inglenook fireplace
- Large home office with desk (could be dressed as a Doctors Consulting Room)
- Basement (unmodified with stone walls and original flooring)
- Feature staircase
- 4 double bedrooms.- Master; Teenage Boy; Teenage Girl; Spare room
- Family bathroom with freestanding roll-top bath
- Modern Shower room

#### Exterior

chicken coop walled garden secluded cottage garden