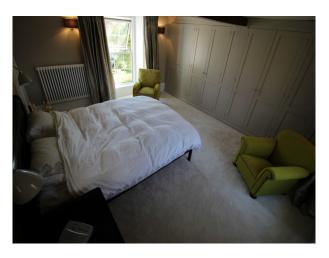

#### Interior

Bright family home with modern decor.. Features include:

- Living room with woodburner
- Snug with Inglenook fireplace
- Large home office with desk (could be dressed as a Doctors Consulting Room)
- Basement (unmodified with stone walls and original flooring)
- Feature staircase
- 4 double bedrooms.- Master; Teenage Boy; Teenage Girl; Spare room
- Family bathroom with freestanding roll-top bath
- Modern Shower room