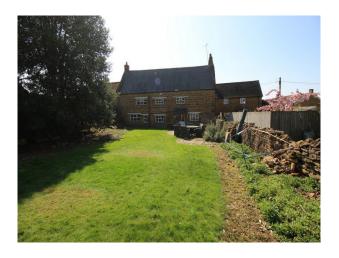

untryside View</li><li>Residential View</li></ul>                                                      | <ul><li>Painted Walls</li><li>Wallpapered Walls</li></ul>                                    |

#### Interior

Bright family home with modern decor.. Features include:

- Living room with woodburner
- Snug with Inglenook fireplace
- Large home office with desk (could be dressed as a Doctors Consulting Room)
- Basement (unmodified with stone walls and original flooring)
- Feature staircase
- 4 double bedrooms.- Master; Teenage Boy; Teenage Girl; Spare room
- Family bathroom with freestanding roll-top bath
- Modern Shower room

#### Exterior

chicken coop walled garden secluded cottage garden