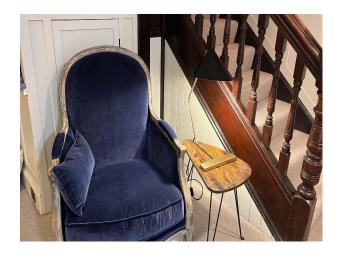

#### Interior

Bright family home with modern decor.. Features include:

- Living room with woodburner
- Snug with Inglenook fireplace
- Large home office with desk (could be dressed as a Doctors Consulting Room)
- Basement (unmodified with stone walls and original flooring)
- Feature staircase
- 4 double bedrooms.- Master; Teenage Boy; Teenage Girl; Spare room
- Family bathroom with freestanding roll-top bath
- Modern Shower room