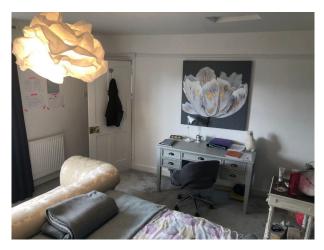

#### Interior

Bright family home with modern decor.. Features include:

- Living room with woodburner
- Snug with Inglenook fireplace
- Large home office with desk (could be dressed as a Doctors Consulting Room)
- Basement (unmodified with stone walls and original flooring)
- Feature staircase
- 4 double bedrooms.- Master; Teenage Boy; Teenage Girl; Spare room
- Family bathroom with freestanding roll-top bath
- Modern Shower room