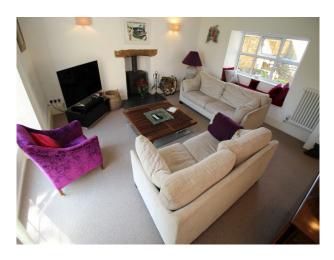

#### Interior

Bright family home with modern decor.. Features include:

- Living room with woodburner
- Snug with Inglenook fireplace
- Large home office with desk (could be dressed as a Doctors Consulting Room)
- Basement (unmodified with stone walls and original flooring)
- Feature staircase
- 4 double bedrooms.- Master; Teenage Boy; Teenage Girl; Spare room
- Family bathroom with freestanding roll-top bath
- Modern Shower room