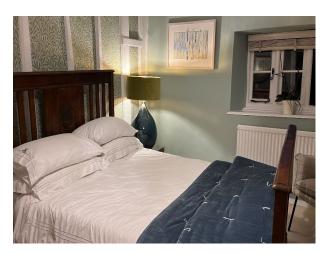

#### Interior

Bright family home with modern decor.. Features include:

- Living room with woodburner
- Snug with Inglenook fireplace
- Large home office with desk (could be dressed as a Doctors Consulting Room)
- Basement (unmodified with stone walls and original flooring)
- Feature staircase
- 4 double bedrooms.- Master; Teenage Boy; Teenage Girl; Spare room
- Family bathroom with freestanding roll-top bath
- Modern Shower room