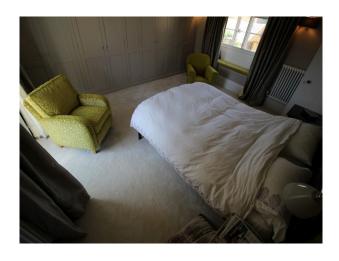

#### Interior

Bright family home with modern decor.. Features include:

- Living room with woodburner
- Snug with Inglenook fireplace
- Large home office with desk (could be dressed as a Doctors Consulting Room)
- Basement (unmodified with stone walls and original flooring)
- Feature staircase
- 4 double bedrooms.- Master; Teenage Boy; Teenage Girl; Spare room
- Family bathroom with freestanding roll-top bath
- Modern Shower room