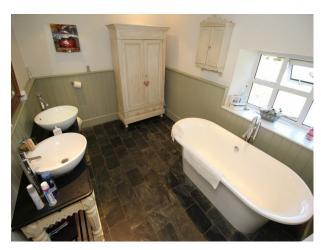

#### Interior

Bright family home with modern decor.. Features include:

- Living room with woodburner
- Snug with Inglenook fireplace
- Large home office with desk (could be dressed as a Doctors Consulting Room)
- Basement (unmodified with stone walls and original flooring)
- Feature staircase
- 4 double bedrooms.- Master; Teenage Boy; Teenage Girl; Spare room
- Family bathroom with freestanding roll-top bath
- Modern Shower room