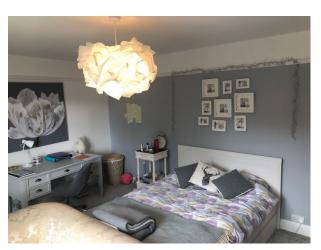

#### Interior

Bright family home with modern decor.. Features include:

- Living room with woodburner
- Snug with Inglenook fireplace
- Large home office with desk (could be dressed as a Doctors Consulting Room)
- Basement (unmodified with stone walls and original flooring)
- Feature staircase
- 4 double bedrooms.- Master; Teenage Boy; Teenage Girl; Spare room
- Family bathroom with freestanding roll-top bath
- Modern Shower room