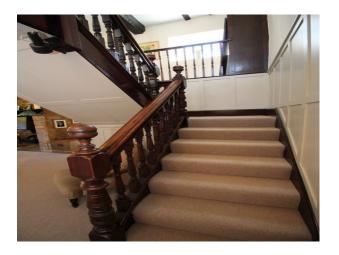

#### Interior

Bright family home with modern decor.. Features include:

- Living room with woodburner
- Snug with Inglenook fireplace
- Large home office with desk (could be dressed as a Doctors Consulting Room)
- Basement (unmodified with stone walls and original flooring)
- Feature staircase
- 4 double bedrooms.- Master; Teenage Boy; Teenage Girl; Spare room
- Family bathroom with freestanding roll-top bath
- Modern Shower room