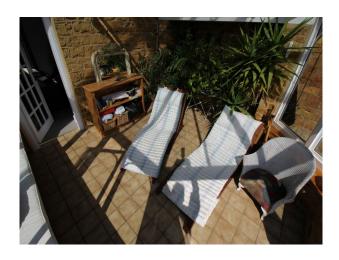

ul> | <ul><li>Countryside View</li><li>Residential View</li></ul>                                                      | <ul><li>Painted Walls</li><li>Wallpapered Walls</li></ul>                                    |

#### Interior

Bright family home with modern decor.. Features include:

- Living room with woodburner
- Snug with Inglenook fireplace
- Large home office with desk (could be dressed as a Doctors Consulting Room)
- Basement (unmodified with stone walls and original flooring)
- Feature staircase
- 4 double bedrooms.- Master; Teenage Boy; Teenage Girl; Spare room
- Family bathroom with freestanding roll-top bath
- Modern Shower room

#### Exterior

chicken coop walled garden secluded cottage garden