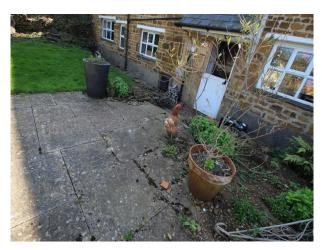

yside View</li><li>Residential View</li></ul>                                                      | <ul><li>Painted Walls</li><li>Wallpapered Walls</li></ul>                                    |

#### Interior

Bright family home with modern decor.. Features include:

- Living room with woodburner
- Snug with Inglenook fireplace
- Large home office with desk (could be dressed as a Doctors Consulting Room)
- Basement (unmodified with stone walls and original flooring)
- Feature staircase
- 4 double bedrooms.- Master; Teenage Boy; Teenage Girl; Spare room
- Family bathroom with freestanding roll-top bath
- Modern Shower room

#### Exterior

chicken coop walled garden secluded cottage garden