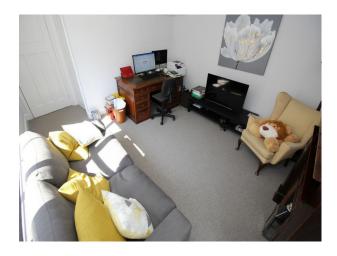

#### Interior

Bright family home with modern decor.. Features include:

- Living room with woodburner
- Snug with Inglenook fireplace
- Large home office with desk (could be dressed as a Doctors Consulting Room)
- Basement (unmodified with stone walls and original flooring)
- Feature staircase
- 4 double bedrooms.- Master; Teenage Boy; Teenage Girl; Spare room
- Family bathroom with freestanding roll-top bath
- Modern Shower room