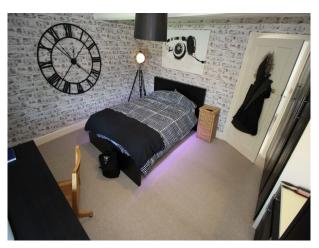

#### Interior

Bright family home with modern decor.. Features include:

- Living room with woodburner
- Snug with Inglenook fireplace
- Large home office with desk (could be dressed as a Doctors Consulting Room)
- Basement (unmodified with stone walls and original flooring)
- Feature staircase
- 4 double bedrooms.- Master; Teenage Boy; Teenage Girl; Spare room
- Family bathroom with freestanding roll-top bath
- Modern Shower room