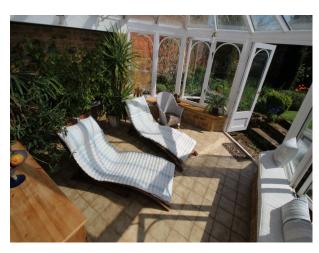

</ul> | <ul><li>Countryside View</li><li>Residential View</li></ul>                                                      | <ul><li>Painted Walls</li><li>Wallpapered Walls</li></ul>                                    |

#### Interior

Bright family home with modern decor.. Features include:

- Living room with woodburner
- Snug with Inglenook fireplace
- Large home office with desk (could be dressed as a Doctors Consulting Room)
- Basement (unmodified with stone walls and original flooring)
- Feature staircase
- 4 double bedrooms.- Master; Teenage Boy; Teenage Girl; Spare room
- Family bathroom with freestanding roll-top bath
- Modern Shower room

#### Exterior

chicken coop walled garden secluded cottage garden