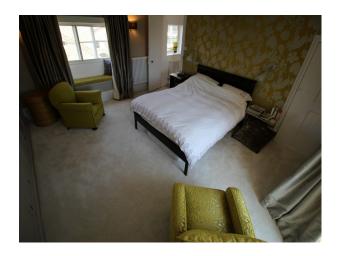

#### Interior

Bright family home with modern decor.. Features include:

- Living room with woodburner
- Snug with Inglenook fireplace
- Large home office with desk (could be dressed as a Doctors Consulting Room)
- Basement (unmodified with stone walls and original flooring)
- Feature staircase
- 4 double bedrooms.- Master; Teenage Boy; Teenage Girl; Spare room
- Family bathroom with freestanding roll-top bath
- Modern Shower room