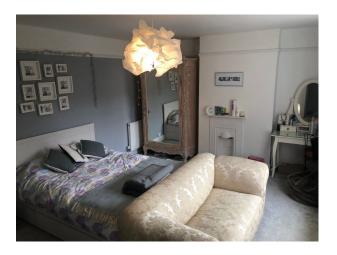

#### Interior

Bright family home with modern decor.. Features include:

- Living room with woodburner
- Snug with Inglenook fireplace
- Large home office with desk (could be dressed as a Doctors Consulting Room)
- Basement (unmodified with stone walls and original flooring)
- Feature staircase
- 4 double bedrooms.- Master; Teenage Boy; Teenage Girl; Spare room
- Family bathroom with freestanding roll-top bath
- Modern Shower room