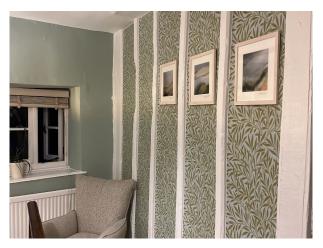

### **Features:**

| <b>Bathroom Types</b>                                 | <b>Bedroom Types</b>                                                                                 | Exterior Features                                                                                                | Facilities                                                                                   |
|-------------------------------------------------------|------------------------------------------------------------------------------------------------------|------------------------------------------------------------------------------------------------------------------|----------------------------------------------------------------------------------------------|
| <ul><li>Family Bathroom</li><li>Shower Room</li></ul> | <ul><li>Double Bedroom</li><li>Teenager's Bedroom</li></ul>                                          | <ul><li>Courtyard</li><li>Formal Gardens</li><li>Front Garden</li><li>Greenhouse</li><li>Walled Garden</li></ul> | <ul><li>Domestic Power</li><li>Internet Access</li><li>Mains Water</li><li>Toilets</li></ul> |
| Floors                                                | Interior Features                                                                                    | Kitchen Facilities                                                                                               | Kitchen types                                                                                |
| <ul><li>Carpet</li><li>Tiled Floor</li></ul>          | <ul><li>Furnished</li><li>Sweeping Staircase</li></ul>                                               | <ul><li> Eat In</li><li> Large Dining Table</li></ul>                                                            | <ul><li>Rustic Kitchens</li><li>Wooden Units</li></ul>                                       |
| Parking                                               | Rooms                                                                                                | Views                                                                                                            | Walls & Windows                                                                              |
| On Street Parking                                     | <ul><li>Cellar</li><li>Conservatory</li><li>Home Office</li><li>Living Room</li><li>Office</li></ul> | <ul><li>Countryside View</li><li>Residential View</li></ul>                                                      | <ul><li>Painted Walls</li><li>Wallpapered Walls</li></ul>                                    |

#### Interior

Bright family home with modern decor.. Features include:

- Living room with woodburner
- Snug with Inglenook fireplace
- Large home office with desk (could be dressed as a Doctors Consulting Room)
- Basement (unmodified with stone walls and original flooring)
- Feature staircase
- 4 double bedrooms.- Master; Teenage Boy; Teenage Girl; Spare room
- Family bathroom with freestanding roll-top bath
- Modern Shower room