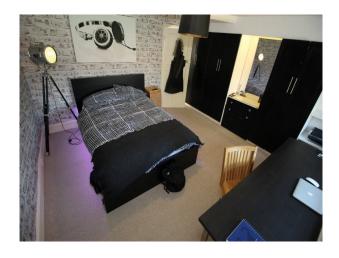

#### Interior

Bright family home with modern decor.. Features include:

- Living room with woodburner
- Snug with Inglenook fireplace
- Large home office with desk (could be dressed as a Doctors Consulting Room)
- Basement (unmodified with stone walls and original flooring)
- Feature staircase
- 4 double bedrooms.- Master; Teenage Boy; Teenage Girl; Spare room
- Family bathroom with freestanding roll-top bath
- Modern Shower room