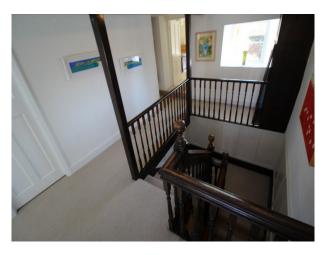

#### Interior

Bright family home with modern decor.. Features include:

- Living room with woodburner
- Snug with Inglenook fireplace
- Large home office with desk (could be dressed as a Doctors Consulting Room)
- Basement (unmodified with stone walls and original flooring)
- Feature staircase
- 4 double bedrooms.- Master; Teenage Boy; Teenage Girl; Spare room
- Family bathroom with freestanding roll-top bath
- Modern Shower room