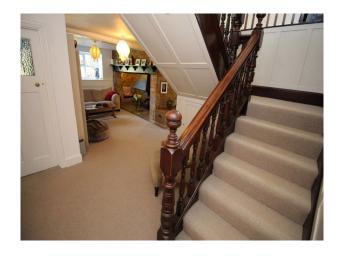

#### Interior

Bright family home with modern decor.. Features include:

- Living room with woodburner
- Snug with Inglenook fireplace
- Large home office with desk (could be dressed as a Doctors Consulting Room)
- Basement (unmodified with stone walls and original flooring)
- Feature staircase
- 4 double bedrooms.- Master; Teenage Boy; Teenage Girl; Spare room
- Family bathroom with freestanding roll-top bath
- Modern Shower room