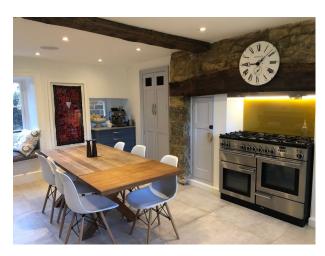

#### Interior

Bright family home with modern decor.. Features include:

- Living room with woodburner
- Snug with Inglenook fireplace
- Large home office with desk (could be dressed as a Doctors Consulting Room)
- Basement (unmodified with stone walls and original flooring)
- Feature staircase
- 4 double bedrooms.- Master; Teenage Boy; Teenage Girl; Spare room
- Family bathroom with freestanding roll-top bath
- Modern Shower room