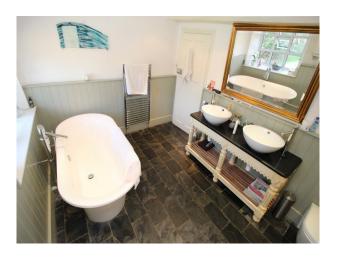

#### Interior

Bright family home with modern decor.. Features include:

- Living room with woodburner
- Snug with Inglenook fireplace
- Large home office with desk (could be dressed as a Doctors Consulting Room)
- Basement (unmodified with stone walls and original flooring)
- Feature staircase
- 4 double bedrooms.- Master; Teenage Boy; Teenage Girl; Spare room
- Family bathroom with freestanding roll-top bath
- Modern Shower room