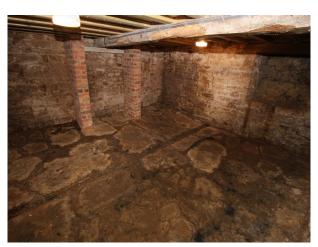

#### Interior

Bright family home with modern decor.. Features include:

- Living room with woodburner
- Snug with Inglenook fireplace
- Large home office with desk (could be dressed as a Doctors Consulting Room)
- Basement (unmodified with stone walls and original flooring)
- Feature staircase
- 4 double bedrooms.- Master; Teenage Boy; Teenage Girl; Spare room
- Family bathroom with freestanding roll-top bath
- Modern Shower room