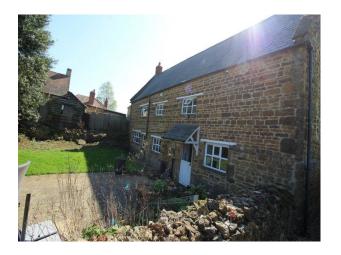

tryside View</li><li>Residential View</li></ul>                                                      | <ul><li>Painted Walls</li><li>Wallpapered Walls</li></ul>                                    |

#### Interior

Bright family home with modern decor.. Features include:

- Living room with woodburner
- Snug with Inglenook fireplace
- Large home office with desk (could be dressed as a Doctors Consulting Room)
- Basement (unmodified with stone walls and original flooring)
- Feature staircase
- 4 double bedrooms.- Master; Teenage Boy; Teenage Girl; Spare room
- Family bathroom with freestanding roll-top bath
- Modern Shower room

#### Exterior

chicken coop walled garden secluded cottage garden