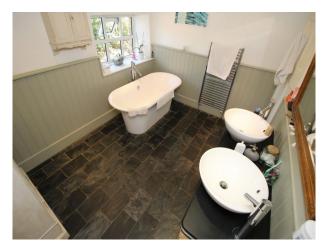

#### Interior

Bright family home with modern decor.. Features include:

- Living room with woodburner
- Snug with Inglenook fireplace
- Large home office with desk (could be dressed as a Doctors Consulting Room)
- Basement (unmodified with stone walls and original flooring)
- Feature staircase
- 4 double bedrooms.- Master; Teenage Boy; Teenage Girl; Spare room
- Family bathroom with freestanding roll-top bath
- Modern Shower room