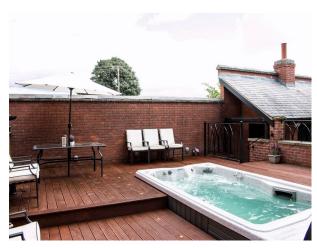

## EM4634 Farmhouse With Outbuildings For Filming

2 acre farmhouse with storage barns/buildings. Library, outdoor Jacuzzi, 50ft pond. There is also a 5000 square foot double storey refurbished building.

## **Farmhouse With Outbuildings For Filming**

2 acre farmhouse with storage barns/buildings. Library, outdoor Jacuzzi, 50ft pond. There is also a 5000 square foot double storey refurbished building.

Location: Leicestershire, United Kingdom