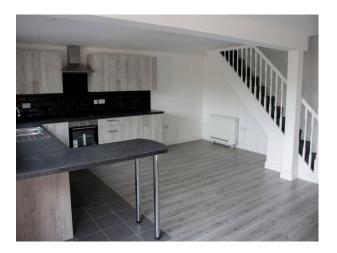

## EM4634 Farmhouse With Outbuildings For Filming

2 acre farmhouse with storage barns/buildings. Library, outdoor Jacuzzi, 50ft pond. There is also a 5000 square foot double storey refurbished building.

## EM4634

## **Farmhouse With Outbuildings For Filming**

2 acre farmhouse with storage barns/buildings. Library, outdoor Jacuzzi, 50ft pond. There is also a 5000 square foot double storey refurbished building.



Location: Leicestershire, United Kingdom

Within the M25: No

Categories: Period Houses | Farms | Farm Land | Ponds | Lakes | Islands | Rustic | Farms | Farm Houses | Cottage Film

Locations

## **Features:**