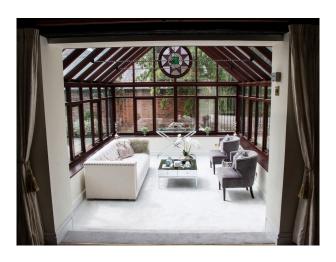

## EM4634 Farmhouse With Outbuildings For Filming

2 acre farmhouse with storage barns/buildings. Library, outdoor Jacuzzi, 50ft pond. There is also a 5000 square foot double storey refurbished building.

## **Farmhouse With Outbuildings For Filming**

2 acre farmhouse with storage barns/buildings. Library, outdoor Jacuzzi, 50ft pond. There is also a 5000 square foot double storey refurbished building.

Location: Leicestershire, United Kingdom