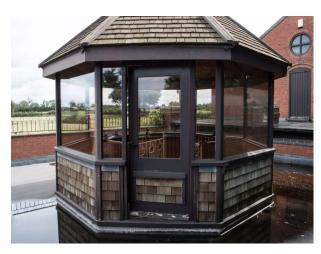

## EM4634 Farmhouse With Outbuildings For Filming

2 acre farmhouse with storage barns/buildings. Library, outdoor Jacuzzi, 50ft pond. There is also a 5000 square foot double storey refurbished building.

## **Farmhouse With Outbuildings For Filming**

2 acre farmhouse with storage barns/buildings. Library, outdoor Jacuzzi, 50ft pond. There is also a 5000 square foot double storey refurbished building.

Location: Leicestershire, United Kingdom