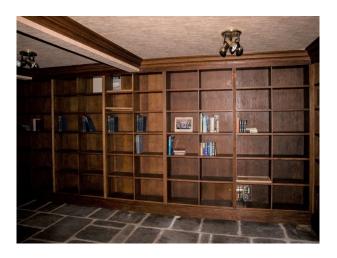

## EM4634 Farmhouse With Outbuildings For Filming

2 acre farmhouse with storage barns/buildings. Library, outdoor Jacuzzi, 50ft pond. There is also a 5000 square foot double storey refurbished building.

## **Farmhouse With Outbuildings For Filming**

2 acre farmhouse with storage barns/buildings. Library, outdoor Jacuzzi, 50ft pond. There is also a 5000 square foot double storey refurbished building.

Location: Leicestershire, United Kingdom