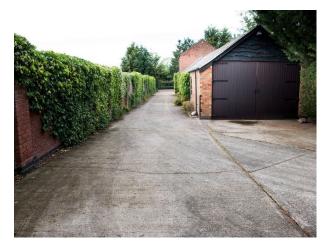

## EM4634 Farmhouse With Outbuildings For Filming

2 acre farmhouse with storage barns/buildings. Library, outdoor Jacuzzi, 50ft pond. There is also a 5000 square foot double storey refurbished building.

## **Farmhouse With Outbuildings For Filming**

2 acre farmhouse with storage barns/buildings. Library, outdoor Jacuzzi, 50ft pond. There is also a 5000 square foot double storey refurbished building.

Location: Leicestershire, United Kingdom