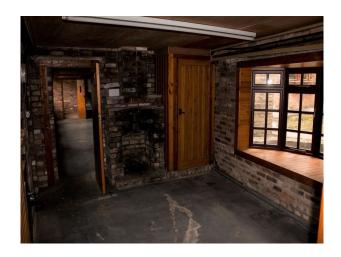

## EM4634 Farmhouse With Outbuildings For Filming

2 acre farmhouse with storage barns/buildings. Library, outdoor Jacuzzi, 50ft pond. There is also a 5000 square foot double storey refurbished building.

## **Farmhouse With Outbuildings For Filming**

2 acre farmhouse with storage barns/buildings. Library, outdoor Jacuzzi, 50ft pond. There is also a 5000 square foot double storey refurbished building.

Location: Leicestershire, United Kingdom