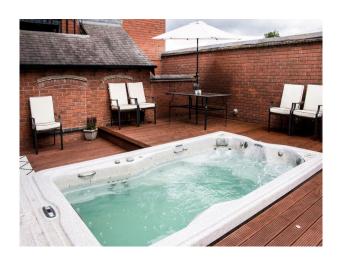

## EM4634 Farmhouse With Outbuildings For Filming

2 acre farmhouse with storage barns/buildings. Library, outdoor Jacuzzi, 50ft pond. There is also a 5000 square foot double storey refurbished building.

## **Farmhouse With Outbuildings For Filming**

2 acre farmhouse with storage barns/buildings. Library, outdoor Jacuzzi, 50ft pond. There is also a 5000 square foot double storey refurbished building.

Location: Leicestershire, United Kingdom