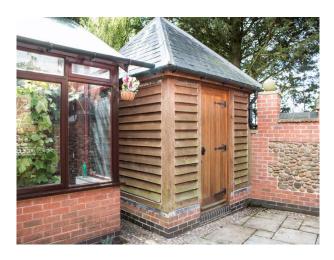

## EM4634 Farmhouse With Outbuildings For Filming

2 acre farmhouse with storage barns/buildings. Library, outdoor Jacuzzi, 50ft pond. There is also a 5000 square foot double storey refurbished building.

## **Farmhouse With Outbuildings For Filming**

2 acre farmhouse with storage barns/buildings. Library, outdoor Jacuzzi, 50ft pond. There is also a 5000 square foot double storey refurbished building.

Location: Leicestershire, United Kingdom