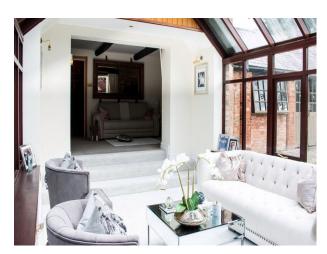

## EM4634 Farmhouse With Outbuildings For Filming

2 acre farmhouse with storage barns/buildings. Library, outdoor Jacuzzi, 50ft pond. There is also a 5000 square foot double storey refurbished building.

## EM4634

## **Farmhouse With Outbuildings For Filming**

2 acre farmhouse with storage barns/buildings. Library, outdoor Jacuzzi, 50ft pond. There is also a 5000 square foot double storey refurbished building.



Location: Leicestershire, United Kingdom

Within the M25: No

Categories: Period Houses | Farms | Farm Land | Ponds | Lakes | Islands | Rustic | Farms | Farm Houses | Cottage Film

Locations

## **Features:**