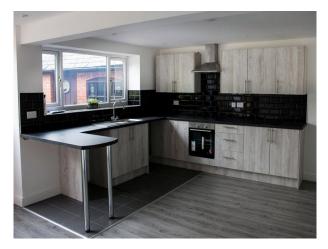

## EM4634 Farmhouse With Outbuildings For Filming

2 acre farmhouse with storage barns/buildings. Library, outdoor Jacuzzi, 50ft pond. There is also a 5000 square foot double storey refurbished building.

## EM4634

## **Farmhouse With Outbuildings For Filming**

2 acre farmhouse with storage barns/buildings. Library, outdoor Jacuzzi, 50ft pond. There is also a 5000 square foot double storey refurbished building.



Location: Leicestershire, United Kingdom

Within the M25: No

Categories: Period Houses | Farms | Farm Land | Ponds | Lakes | Islands | Rustic | Farms | Farm Houses | Cottage Film

Locations

## **Features:**