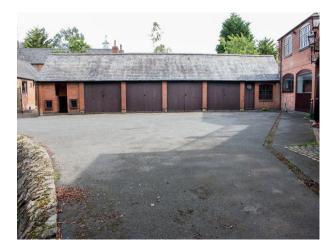

## EM4634 Farmhouse With Outbuildings For Filming

2 acre farmhouse with storage barns/buildings. Library, outdoor Jacuzzi, 50ft pond. There is also a 5000 square foot double storey refurbished building.

## **Farmhouse With Outbuildings For Filming**

2 acre farmhouse with storage barns/buildings. Library, outdoor Jacuzzi, 50ft pond. There is also a 5000 square foot double storey refurbished building.

Location: Leicestershire, United Kingdom