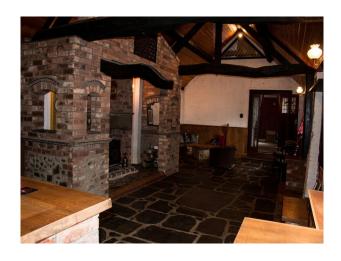

## EM4634 Farmhouse With Outbuildings For Filming

2 acre farmhouse with storage barns/buildings. Library, outdoor Jacuzzi, 50ft pond. There is also a 5000 square foot double storey refurbished building.

## **Farmhouse With Outbuildings For Filming**

2 acre farmhouse with storage barns/buildings. Library, outdoor Jacuzzi, 50ft pond. There is also a 5000 square foot double storey refurbished building.

Location: Leicestershire, United Kingdom