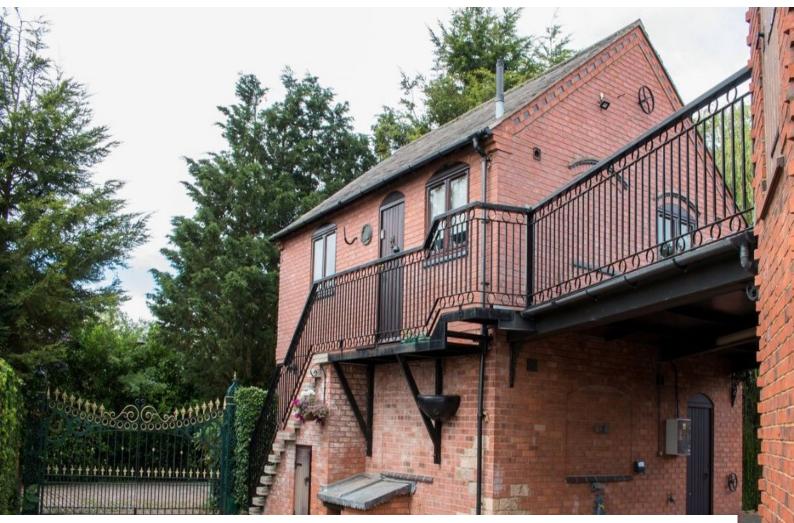

## EM4634 Farmhouse With Outbuildings For Filming

2 acre farmhouse with storage barns/buildings. Library, outdoor Jacuzzi, 50ft pond. There is also a 5000 square foot double storey refurbished building.

## **Farmhouse With Outbuildings For Filming**

2 acre farmhouse with storage barns/buildings. Library, outdoor Jacuzzi, 50ft pond. There is also a 5000 square foot double storey refurbished building.

Location: Leicestershire, United Kingdom