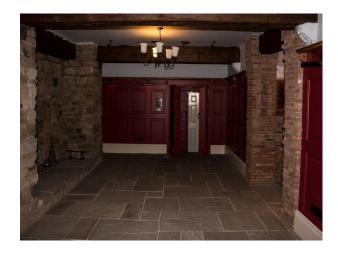

## EM4634 Farmhouse With Outbuildings For Filming

2 acre farmhouse with storage barns/buildings. Library, outdoor Jacuzzi, 50ft pond. There is also a 5000 square foot double storey refurbished building.

## **Farmhouse With Outbuildings For Filming**

2 acre farmhouse with storage barns/buildings. Library, outdoor Jacuzzi, 50ft pond. There is also a 5000 square foot double storey refurbished building.

Location: Leicestershire, United Kingdom