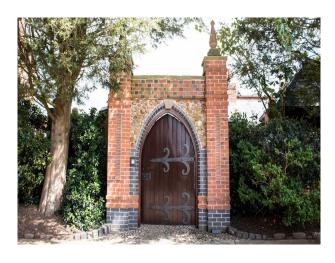

## EM4634 Farmhouse With Outbuildings For Filming

2 acre farmhouse with storage barns/buildings. Library, outdoor Jacuzzi, 50ft pond. There is also a 5000 square foot double storey refurbished building.

## **Farmhouse With Outbuildings For Filming**

2 acre farmhouse with storage barns/buildings. Library, outdoor Jacuzzi, 50ft pond. There is also a 5000 square foot double storey refurbished building.

Location: Leicestershire, United Kingdom