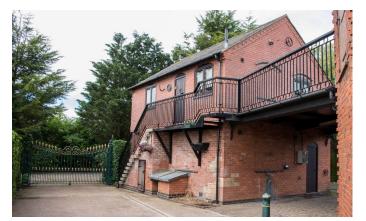

## EM4634 Farmhouse With Outbuildings For Filming

2 acre farmhouse with storage barns/buildings. Library, outdoor Jacuzzi, 50ft pond. There is also a 5000 square foot double storey refurbished building.

## **Farmhouse With Outbuildings For Filming**

2 acre farmhouse with storage barns/buildings. Library, outdoor Jacuzzi, 50ft pond. There is also a 5000 square foot double storey refurbished building.

Location: Leicestershire, United Kingdom