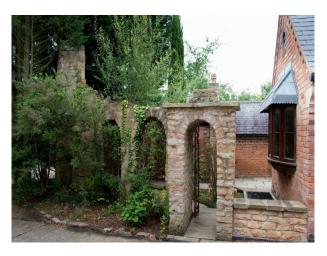

## EM4634 Farmhouse With Outbuildings For Filming

2 acre farmhouse with storage barns/buildings. Library, outdoor Jacuzzi, 50ft pond. There is also a 5000 square foot double storey refurbished building.

## **Farmhouse With Outbuildings For Filming**

2 acre farmhouse with storage barns/buildings. Library, outdoor Jacuzzi, 50ft pond. There is also a 5000 square foot double storey refurbished building.

Location: Leicestershire, United Kingdom