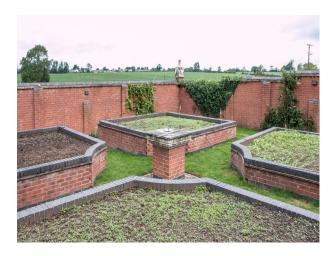

## EM4634 Farmhouse With Outbuildings For Filming

2 acre farmhouse with storage barns/buildings. Library, outdoor Jacuzzi, 50ft pond. There is also a 5000 square foot double storey refurbished building.

## **Farmhouse With Outbuildings For Filming**

2 acre farmhouse with storage barns/buildings. Library, outdoor Jacuzzi, 50ft pond. There is also a 5000 square foot double storey refurbished building.

Location: Leicestershire, United Kingdom