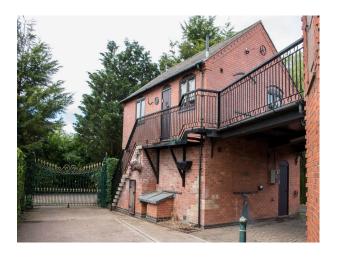

## EM4634 Farmhouse With Outbuildings For Filming

2 acre farmhouse with storage barns/buildings. Library, outdoor Jacuzzi, 50ft pond. There is also a 5000 square foot double storey refurbished building.

## **Farmhouse With Outbuildings For Filming**

2 acre farmhouse with storage barns/buildings. Library, outdoor Jacuzzi, 50ft pond. There is also a 5000 square foot double storey refurbished building.

Location: Leicestershire, United Kingdom