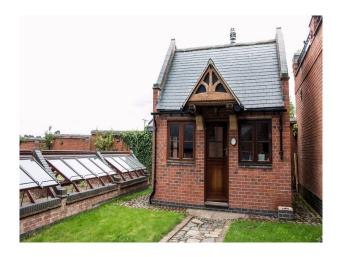

## EM4634 Farmhouse With Outbuildings For Filming

2 acre farmhouse with storage barns/buildings. Library, outdoor Jacuzzi, 50ft pond. There is also a 5000 square foot double storey refurbished building.

## **Farmhouse With Outbuildings For Filming**

2 acre farmhouse with storage barns/buildings. Library, outdoor Jacuzzi, 50ft pond. There is also a 5000 square foot double storey refurbished building.

Location: Leicestershire, United Kingdom