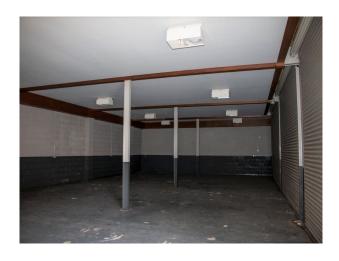

## EM4634 Farmhouse With Outbuildings For Filming

2 acre farmhouse with storage barns/buildings. Library, outdoor Jacuzzi, 50ft pond. There is also a 5000 square foot double storey refurbished building.

## **Farmhouse With Outbuildings For Filming**

2 acre farmhouse with storage barns/buildings. Library, outdoor Jacuzzi, 50ft pond. There is also a 5000 square foot double storey refurbished building.

Location: Leicestershire, United Kingdom