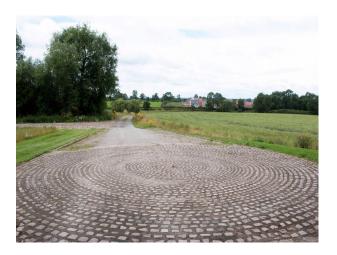

## EM4634 Farmhouse With Outbuildings For Filming

2 acre farmhouse with storage barns/buildings. Library, outdoor Jacuzzi, 50ft pond. There is also a 5000 square foot double storey refurbished building.

## **Farmhouse With Outbuildings For Filming**

2 acre farmhouse with storage barns/buildings. Library, outdoor Jacuzzi, 50ft pond. There is also a 5000 square foot double storey refurbished building.

Location: Leicestershire, United Kingdom