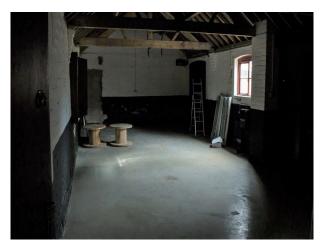

## EM4634 Farmhouse With Outbuildings For Filming

2 acre farmhouse with storage barns/buildings. Library, outdoor Jacuzzi, 50ft pond. There is also a 5000 square foot double storey refurbished building.

## **Farmhouse With Outbuildings For Filming**

2 acre farmhouse with storage barns/buildings. Library, outdoor Jacuzzi, 50ft pond. There is also a 5000 square foot double storey refurbished building.

Location: Leicestershire, United Kingdom