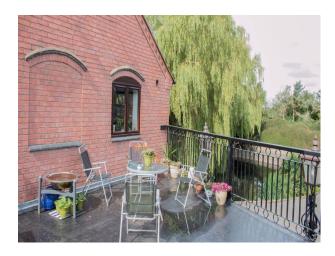

## EM4634 Farmhouse With Outbuildings For Filming

2 acre farmhouse with storage barns/buildings. Library, outdoor Jacuzzi, 50ft pond. There is also a 5000 square foot double storey refurbished building.

## **Farmhouse With Outbuildings For Filming**

2 acre farmhouse with storage barns/buildings. Library, outdoor Jacuzzi, 50ft pond. There is also a 5000 square foot double storey refurbished building.

Location: Leicestershire, United Kingdom