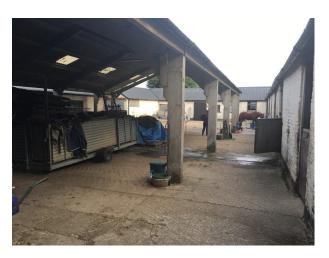

## SE2993 Farmland and Light Industrial Estate For Filming

Hertfordshire farm with converted sheds, hard standing with containers, farmland with rusty equipment, and rough ground. All available to shoot drama, music videos and still photography.

## Farmland and Light Industrial Estate For Filming

Hertfordshire farm with converted sheds, hard standing with containers, farmland with rusty equipment, and rough ground. All available to shoot drama, music videos and still photography.

Location: Hertfordshire, United Kingdom

Within the M25: No

Categories: Industrial Buildings | Farms | Warehouse Locations | Farm Land | Villages, Roads & Streets | Waste Land