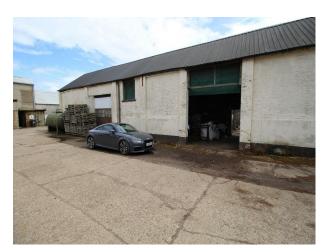

## SE2993 Farmland and Light Industrial Estate For Filming

Hertfordshire farm with converted sheds, hard standing with containers, farmland with rusty equipment, and rough ground. All available to shoot drama, music videos and still photography.

## Farmland and Light Industrial Estate For Filming

Hertfordshire farm with converted sheds, hard standing with containers, farmland with rusty equipment, and rough ground. All available to shoot drama, music videos and still photography.

Location: Hertfordshire, United Kingdom

Within the M25: No

Categories: Industrial Buildings | Farms | Warehouse Locations | Farm Land | Villages, Roads & Streets | Waste Land