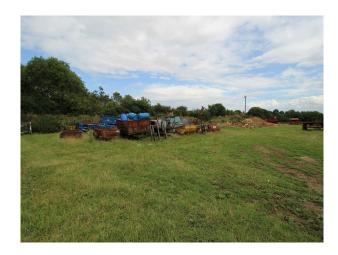

## SE2993 Farmland and Light Industrial Estate For Filming

Hertfordshire farm with converted sheds, hard standing with containers, farmland with rusty equipment, and rough ground. All available to shoot drama, music videos and still photography.

## Farmland and Light Industrial Estate For Filming

Hertfordshire farm with converted sheds, hard standing with containers, farmland with rusty equipment, and rough ground. All available to shoot drama, music videos and still photography.