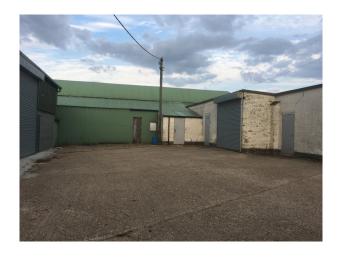

## SE2993 Farmland and Light Industrial Estate For Filming

Hertfordshire farm with converted sheds, hard standing with containers, farmland with rusty equipment, and rough ground. All available to shoot drama, music videos and still photography.

## Farmland and Light Industrial Estate For Filming

Hertfordshire farm with converted sheds, hard standing with containers, farmland with rusty equipment, and rough ground. All available to shoot drama, music videos and still photography.

Location: Hertfordshire, United Kingdom

Within the M25: No

Categories: Industrial Buildings | Farms | Warehouse Locations | Farm Land | Villages, Roads & Streets | Waste Land