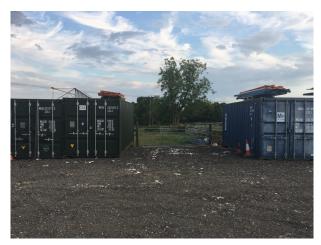

## SE2993 Farmland and Light Industrial Estate For Filming

Hertfordshire farm with converted sheds, hard standing with containers, farmland with rusty equipment, and rough ground. All available to shoot drama, music videos and still photography.

## Farmland and Light Industrial Estate For Filming

Hertfordshire farm with converted sheds, hard standing with containers, farmland with rusty equipment, and rough ground. All available to shoot drama, music videos and still photography.

Location: Hertfordshire, United Kingdom

Within the M25: No

Categories: Industrial Buildings | Farms | Warehouse Locations | Farm Land | Villages, Roads & Streets | Waste Land