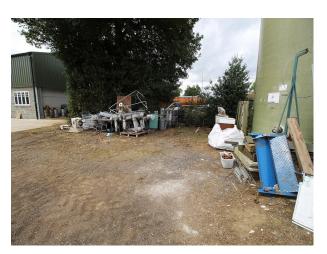

## SE2993 Farmland and Light Industrial Estate For Filming

Hertfordshire farm with converted sheds, hard standing with containers, farmland with rusty equipment, and rough ground. All available to shoot drama, music videos and still photography.

## Farmland and Light Industrial Estate For Filming

Hertfordshire farm with converted sheds, hard standing with containers, farmland with rusty equipment, and rough ground. All available to shoot drama, music videos and still photography.