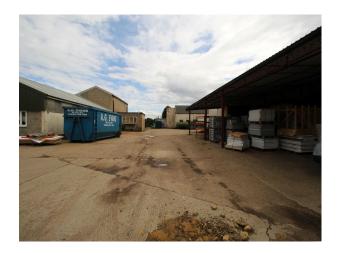

## SE2993 Farmland and Light Industrial Estate For Filming

Hertfordshire farm with converted sheds, hard standing with containers, farmland with rusty equipment, and rough ground. All available to shoot drama, music videos and still photography.

## Farmland and Light Industrial Estate For Filming

Hertfordshire farm with converted sheds, hard standing with containers, farmland with rusty equipment, and rough ground. All available to shoot drama, music videos and still photography.