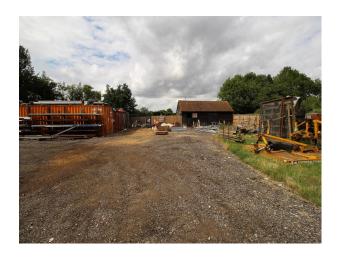

## SE2993 Farmland and Light Industrial Estate For Filming

Hertfordshire farm with converted sheds, hard standing with containers, farmland with rusty equipment, and rough ground. All available to shoot drama, music videos and still photography.

## Farmland and Light Industrial Estate For Filming

Hertfordshire farm with converted sheds, hard standing with containers, farmland with rusty equipment, and rough ground. All available to shoot drama, music videos and still photography.