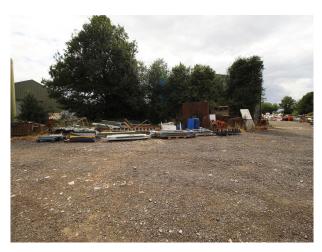

## SE2993 Farmland and Light Industrial Estate For Filming

Hertfordshire farm with converted sheds, hard standing with containers, farmland with rusty equipment, and rough ground. All available to shoot drama, music videos and still photography.

## Farmland and Light Industrial Estate For Filming

Hertfordshire farm with converted sheds, hard standing with containers, farmland with rusty equipment, and rough ground. All available to shoot drama, music videos and still photography.