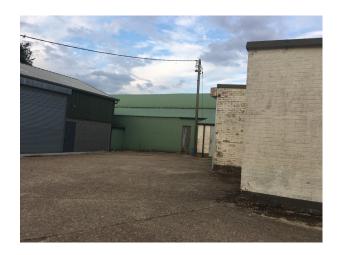

## SE2993 Farmland and Light Industrial Estate For Filming

Hertfordshire farm with converted sheds, hard standing with containers, farmland with rusty equipment, and rough ground. All available to shoot drama, music videos and still photography.

## Farmland and Light Industrial Estate For Filming

Hertfordshire farm with converted sheds, hard standing with containers, farmland with rusty equipment, and rough ground. All available to shoot drama, music videos and still photography.

Location: Hertfordshire, United Kingdom

Within the M25: No

Categories: Industrial Buildings | Farms | Warehouse Locations | Farm Land | Villages, Roads & Streets | Waste Land