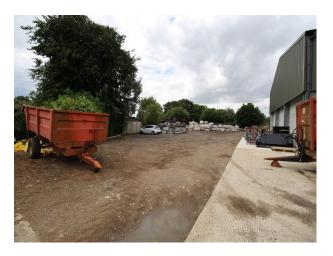

## SE2993 Farmland and Light Industrial Estate For Filming

Hertfordshire farm with converted sheds, hard standing with containers, farmland with rusty equipment, and rough ground. All available to shoot drama, music videos and still photography.

## Farmland and Light Industrial Estate For Filming

Hertfordshire farm with converted sheds, hard standing with containers, farmland with rusty equipment, and rough ground. All available to shoot drama, music videos and still photography.