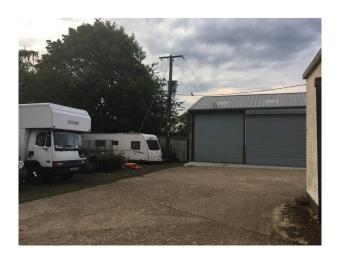

## SE2993 Farmland and Light Industrial Estate For Filming

Hertfordshire farm with converted sheds, hard standing with containers, farmland with rusty equipment, and rough ground. All available to shoot drama, music videos and still photography.

## Farmland and Light Industrial Estate For Filming

Hertfordshire farm with converted sheds, hard standing with containers, farmland with rusty equipment, and rough ground. All available to shoot drama, music videos and still photography.

Location: Hertfordshire, United Kingdom

Within the M25: No

Categories: Industrial Buildings | Farms | Warehouse Locations | Farm Land | Villages, Roads & Streets | Waste Land