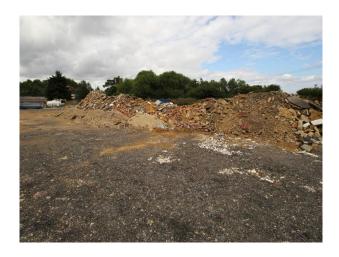

## SE2993 Farmland and Light Industrial Estate For Filming

Hertfordshire farm with converted sheds, hard standing with containers, farmland with rusty equipment, and rough ground. All available to shoot drama, music videos and still photography.

## Farmland and Light Industrial Estate For Filming

Hertfordshire farm with converted sheds, hard standing with containers, farmland with rusty equipment, and rough ground. All available to shoot drama, music videos and still photography.