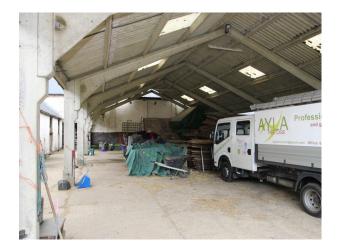

## SE2993 Farmland and Light Industrial Estate For Filming

Hertfordshire farm with converted sheds, hard standing with containers, farmland with rusty equipment, and rough ground. All available to shoot drama, music videos and still photography.

## Farmland and Light Industrial Estate For Filming

Hertfordshire farm with converted sheds, hard standing with containers, farmland with rusty equipment, and rough ground. All available to shoot drama, music videos and still photography.