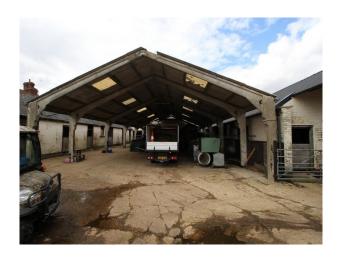

## SE2993 Farmland and Light Industrial Estate For Filming

Hertfordshire farm with converted sheds, hard standing with containers, farmland with rusty equipment, and rough ground. All available to shoot drama, music videos and still photography.

## Farmland and Light Industrial Estate For Filming

Hertfordshire farm with converted sheds, hard standing with containers, farmland with rusty equipment, and rough ground. All available to shoot drama, music videos and still photography.