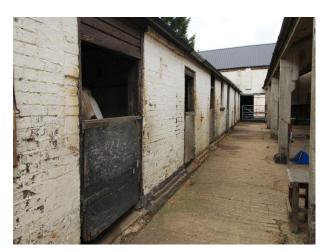

## SE2993 Farmland and Light Industrial Estate For Filming

Hertfordshire farm with converted sheds, hard standing with containers, farmland with rusty equipment, and rough ground. All available to shoot drama, music videos and still photography.

## Farmland and Light Industrial Estate For Filming

Hertfordshire farm with converted sheds, hard standing with containers, farmland with rusty equipment, and rough ground. All available to shoot drama, music videos and still photography.