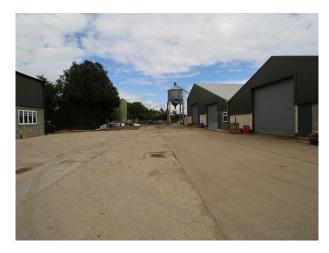

## SE2993 Farmland and Light Industrial Estate For Filming

Hertfordshire farm with converted sheds, hard standing with containers, farmland with rusty equipment, and rough ground. All available to shoot drama, music videos and still photography.

## Farmland and Light Industrial Estate For Filming

Hertfordshire farm with converted sheds, hard standing with containers, farmland with rusty equipment, and rough ground. All available to shoot drama, music videos and still photography.

Location: Hertfordshire, United Kingdom

Within the M25: No

Categories: Industrial Buildings | Farms | Warehouse Locations | Farm Land | Villages, Roads & Streets | Waste Land