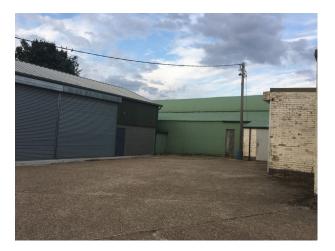

## SE2993 Farmland and Light Industrial Estate For Filming

Hertfordshire farm with converted sheds, hard standing with containers, farmland with rusty equipment, and rough ground. All available to shoot drama, music videos and still photography.

## Farmland and Light Industrial Estate For Filming

Hertfordshire farm with converted sheds, hard standing with containers, farmland with rusty equipment, and rough ground. All available to shoot drama, music videos and still photography.

Location: Hertfordshire, United Kingdom

Within the M25: No

Categories: Industrial Buildings | Farms | Warehouse Locations | Farm Land | Villages, Roads & Streets | Waste Land