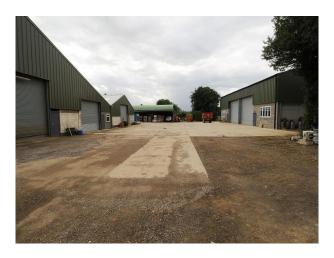

## SE2993 Farmland and Light Industrial Estate For Filming

Hertfordshire farm with converted sheds, hard standing with containers, farmland with rusty equipment, and rough ground. All available to shoot drama, music videos and still photography.

## Farmland and Light Industrial Estate For Filming

Hertfordshire farm with converted sheds, hard standing with containers, farmland with rusty equipment, and rough ground. All available to shoot drama, music videos and still photography.