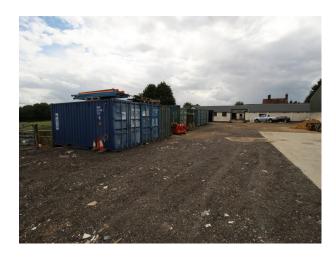

## SE2993 Farmland and Light Industrial Estate For Filming

Hertfordshire farm with converted sheds, hard standing with containers, farmland with rusty equipment, and rough ground. All available to shoot drama, music videos and still photography.

## Farmland and Light Industrial Estate For Filming

Hertfordshire farm with converted sheds, hard standing with containers, farmland with rusty equipment, and rough ground. All available to shoot drama, music videos and still photography.