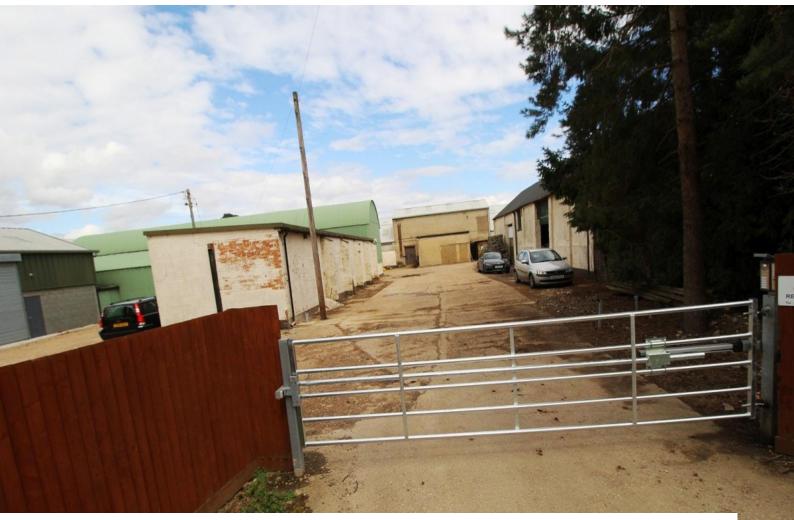

## SE2993 Farmland and Light Industrial Estate For Filming

Hertfordshire farm with converted sheds, hard standing with containers, farmland with rusty equipment, and rough ground. All available to shoot drama, music videos and still photography.

## Farmland and Light Industrial Estate For Filming

Hertfordshire farm with converted sheds, hard standing with containers, farmland with rusty equipment, and rough ground. All available to shoot drama, music videos and still photography.