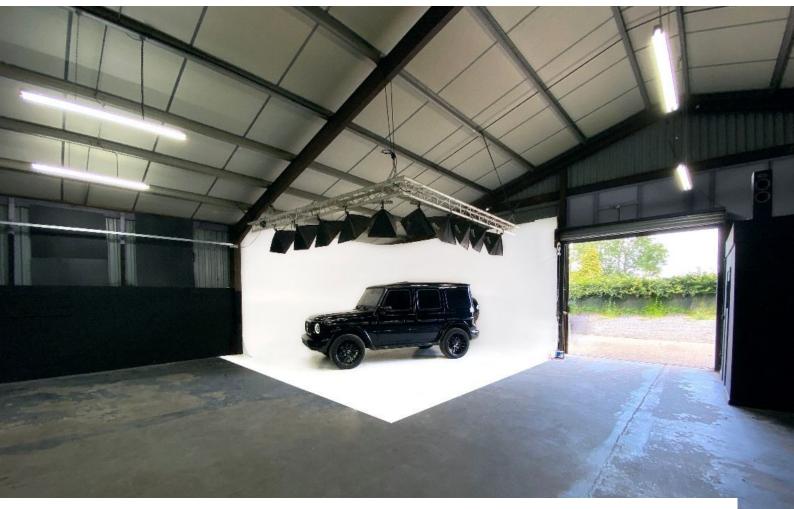

## SE5238 Film And Photography Warehouse For Filming

Film & Photography Warehouse, total unit size of 5000 sq.ft. Large infinity cove measuring W 25ft x W 25ft x H 18ft. Full Kitchen and Hair/ Makeup/ Dressing Room. 14ft wide x 10ft high shutters for vehicle studio access. Private outdoor parking available for many cars. Male & Female Toilet Facilities. Unlimited free Wi-Fi internet access.

## Film And Photography Warehouse For Filming

Film & Photography Warehouse, total unit size of 5000 sq.ft. Large infinity cove measuring W 25ft x W 25ft x H 18ft. Full Kitchen and Hair/ Makeup/ Dressing Room. 14ft wide x 10ft high shutters for vehicle studio access. Private outdoor parking available for many cars. Male & Female Toilet Facilities. Unlimited free Wi-Fi internet access.