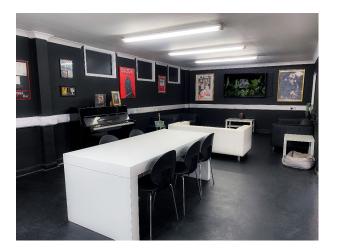

## SE5238 Film And Photography Warehouse For Filming

Film & Photography Warehouse, total unit size of 5000 sq.ft. Large infinity cove measuring W 25ft x W 25ft x H 18ft. Full Kitchen and Hair/ Makeup/ Dressing Room. 14ft wide x 10ft high shutters for vehicle studio access. Private outdoor parking available for many cars. Male & Female Toilet Facilities. Unlimited free Wi-Fi internet access.

## Film And Photography Warehouse For Filming

Film & Photography Warehouse, total unit size of 5000 sq.ft. Large infinity cove measuring W 25ft x W 25ft x H 18ft. Full Kitchen and Hair/ Makeup/ Dressing Room. 14ft wide x 10ft high shutters for vehicle studio access. Private outdoor parking available for many cars. Male & Female Toilet Facilities. Unlimited free Wi-Fi internet access.