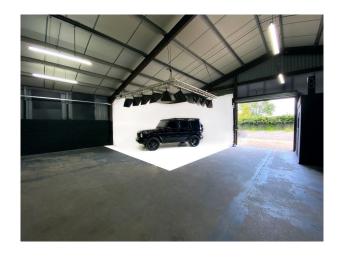

## SE5238 Film And Photography Warehouse For Filming

Film & Photography Warehouse, total unit size of 5000 sq.ft. Large infinity cove measuring W 25ft x W 25ft x H 18ft. Full Kitchen and Hair/ Makeup/ Dressing Room. 14ft wide x 10ft high shutters for vehicle studio access. Private outdoor parking available for many cars. Male & Female Toilet Facilities. Unlimited free Wi-Fi internet access.

## Film And Photography Warehouse For Filming

Film & Photography Warehouse, total unit size of 5000 sq.ft. Large infinity cove measuring W 25ft x W 25ft x H 18ft. Full Kitchen and Hair/ Makeup/ Dressing Room. 14ft wide x 10ft high shutters for vehicle studio access. Private outdoor parking available for many cars. Male & Female Toilet Facilities. Unlimited free Wi-Fi internet access.