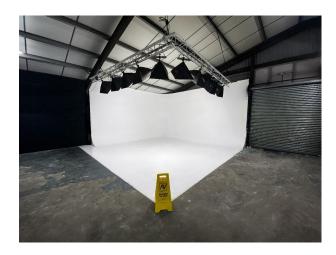

## SE5238 Film And Photography Warehouse For Filming

Film & Photography Warehouse, total unit size of 5000 sq.ft. Large infinity cove measuring W 25ft x W 25ft x H 18ft. Full Kitchen and Hair/ Makeup/ Dressing Room. 14ft wide x 10ft high shutters for vehicle studio access. Private outdoor parking available for many cars. Male & Female Toilet Facilities. Unlimited free Wi-Fi internet access.

## Film And Photography Warehouse For Filming

Film & Photography Warehouse, total unit size of 5000 sq.ft. Large infinity cove measuring W 25ft x W 25ft x H 18ft. Full Kitchen and Hair/ Makeup/ Dressing Room. 14ft wide x 10ft high shutters for vehicle studio access. Private outdoor parking available for many cars. Male & Female Toilet Facilities. Unlimited free Wi-Fi internet access.