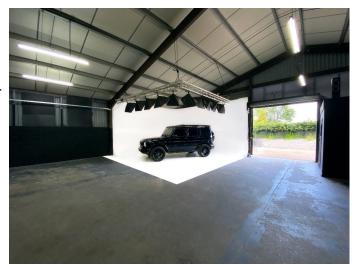

## SE5238 Film And Photography Warehouse For Filming

Film & Photography Warehouse, total unit size of 5000 sq.ft. Large infinity cove measuring W 25ft x W 25ft x H 18ft. Full Kitchen and Hair/ Makeup/ Dressing Room. 14ft wide x 10ft high shutters for vehicle studio access. Private outdoor parking available for many cars. Male & Female Toilet Facilities. Unlimited free Wi-Fi internet access.

## Film And Photography Warehouse For Filming

Film & Photography Warehouse, total unit size of 5000 sq.ft. Large infinity cove measuring W 25ft x W 25ft x H 18ft. Full Kitchen and Hair/ Makeup/ Dressing Room. 14ft wide x 10ft high shutters for vehicle studio access. Private outdoor parking available for many cars. Male & Female Toilet Facilities. Unlimited free Wi-Fi internet access.