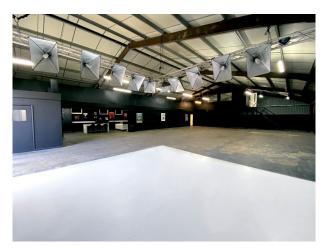

## SE5238 Film And Photography Warehouse For Filming

Film & Photography Warehouse, total unit size of 5000 sq.ft. Large infinity cove measuring W 25ft x W 25ft x H 18ft. Full Kitchen and Hair/ Makeup/ Dressing Room. 14ft wide x 10ft high shutters for vehicle studio access. Private outdoor parking available for many cars. Male & Female Toilet Facilities. Unlimited free Wi-Fi internet access.

## Film And Photography Warehouse For Filming

Film & Photography Warehouse, total unit size of 5000 sq.ft. Large infinity cove measuring W 25ft x W 25ft x H 18ft. Full Kitchen and Hair/ Makeup/ Dressing Room. 14ft wide x 10ft high shutters for vehicle studio access. Private outdoor parking available for many cars. Male & Female Toilet Facilities. Unlimited free Wi-Fi internet access.