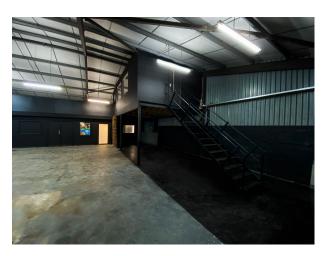

## SE5238 Film And Photography Warehouse For Filming

Film & Photography Warehouse, total unit size of 5000 sq.ft. Large infinity cove measuring W 25ft x W 25ft x H 18ft. Full Kitchen and Hair/ Makeup/ Dressing Room. 14ft wide x 10ft high shutters for vehicle studio access. Private outdoor parking available for many cars. Male & Female Toilet Facilities. Unlimited free Wi-Fi internet access.

## Film And Photography Warehouse For Filming

Film & Photography Warehouse, total unit size of 5000 sq.ft. Large infinity cove measuring W 25ft x W 25ft x H 18ft. Full Kitchen and Hair/ Makeup/ Dressing Room. 14ft wide x 10ft high shutters for vehicle studio access. Private outdoor parking available for many cars. Male & Female Toilet Facilities. Unlimited free Wi-Fi internet access.