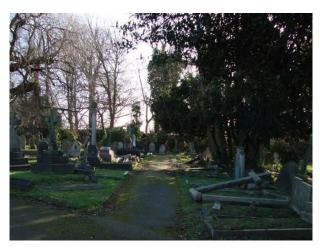

#### Features Include:

- Burial ground
- Church yard
- Cemetery
- Graves
- Headstones
- Trees and shrubs
- Large pathways