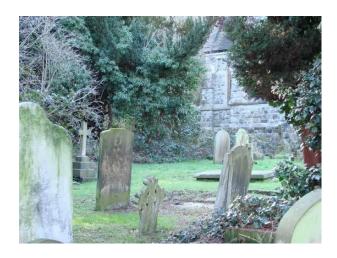

#### Features Include:

- Burial ground
- Church yard
- Cemetery
- Graves
- Headstones
- Trees and shrubs
- Large pathways