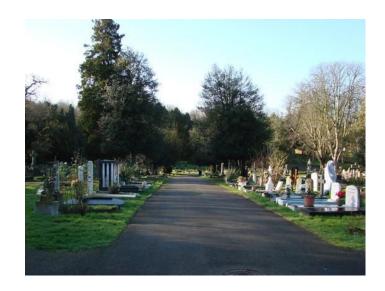

#### Features Include:

- Burial ground
- Church yard
- Cemetery
- Graves
- Headstones
- Trees and shrubs
- Large pathways