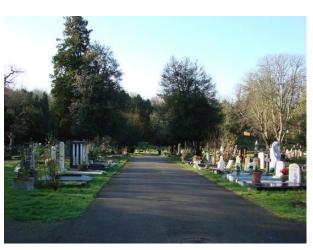

#### Features Include:

- Burial ground
- Church yard
- Cemetery
- Graves
- Headstones
- Trees and shrubs
- Large pathways