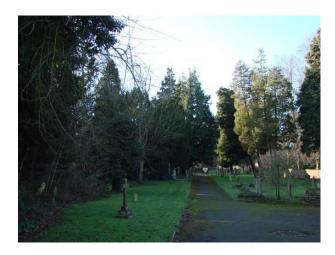

#### Features Include:

- Burial ground
- Church yard
- Cemetery
- Graves
- Headstones
- Trees and shrubs
- Large pathways