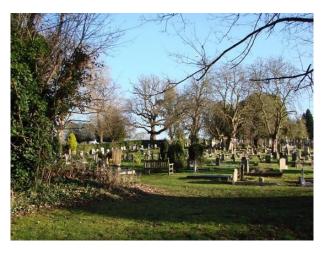

#### Features Include:

- Burial ground
- Church yard
- Cemetery
- Graves
- Headstones
- Trees and shrubs
- Large pathways