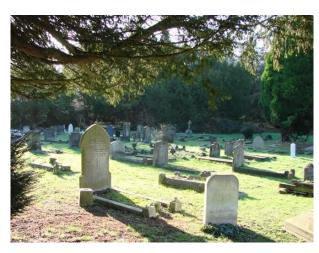

## **Film Friendly Cemetery**

Cemetery available for filming and photo shoots.

**Location:** Middlesex, United Kingdom

Within the M25: Yes

 $\textbf{Categories} \hbox{: Churches, Halls \& Cemeteries}$ 

#### Features Include:

- Burial ground
- Church yard
- Cemetery
- Graves
- Headstones
- Trees and shrubs
- Large pathways