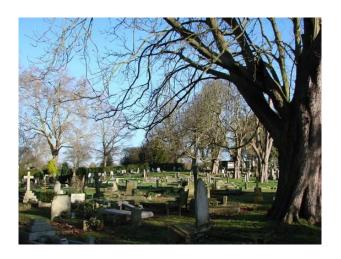

#### Features Include:

- Burial ground
- Church yard
- Cemetery
- Graves
- Headstones
- Trees and shrubs
- Large pathways