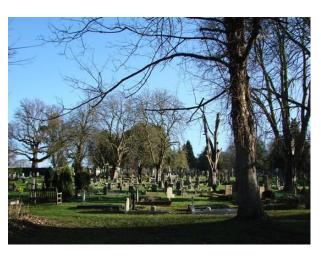

#### Features Include:

- Burial ground
- Church yard
- Cemetery
- Graves
- Headstones
- Trees and shrubs
- Large pathways