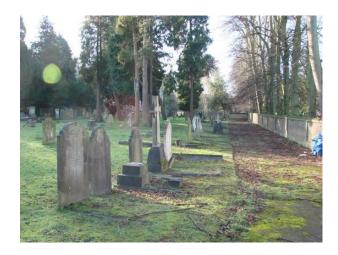

#### Features Include:

- Burial ground
- Church yard
- Cemetery
- Graves
- Headstones
- Trees and shrubs
- Large pathways