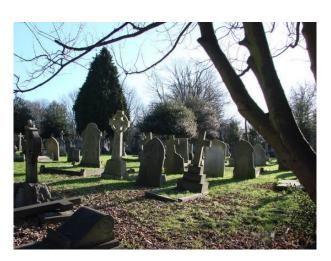

#### Features Include:

- Burial ground
- Church yard
- Cemetery
- Graves
- Headstones
- Trees and shrubs
- Large pathways