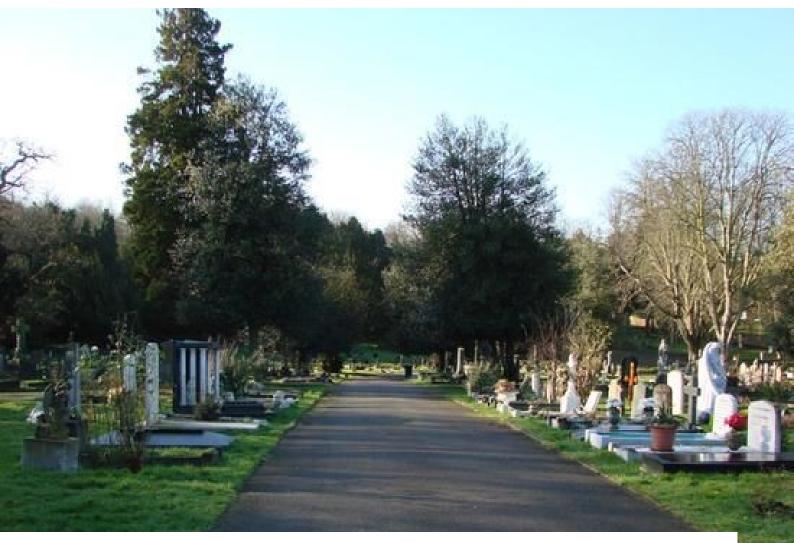

#### Features Include:

- Burial ground
- Church yard
- Cemetery
- Graves
- Headstones
- Trees and shrubs
- Large pathways