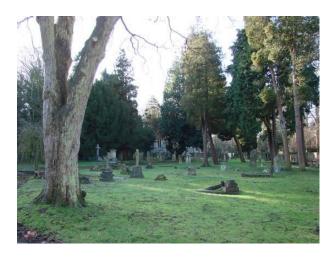

#### Features Include:

- Burial ground
- Church yard
- Cemetery
- Graves
- Headstones
- Trees and shrubs
- Large pathways