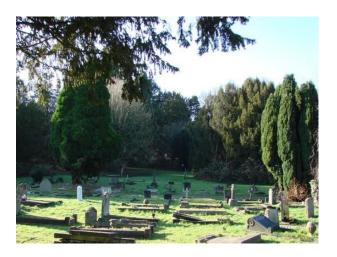

#### Features Include:

- Burial ground
- Church yard
- Cemetery
- Graves
- Headstones
- Trees and shrubs
- Large pathways