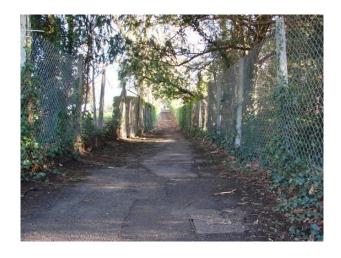

#### Features Include:

- Burial ground
- Church yard
- Cemetery
- Graves
- Headstones
- Trees and shrubs
- Large pathways