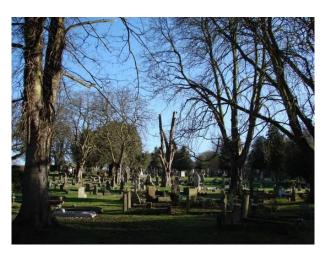

#### Features Include:

- Burial ground
- Church yard
- Cemetery
- Graves
- Headstones
- Trees and shrubs
- Large pathways