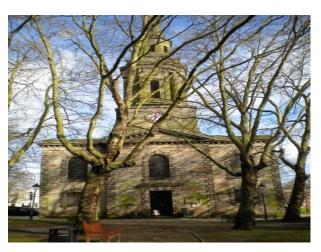

#### Interior

Features Include:

- Large Church
- Lovely grounds
- Well established trees
- Old gravestones
- Fantastic church tower

### Exterior

Grounds surround the chuch with mature trees and old grave stones.