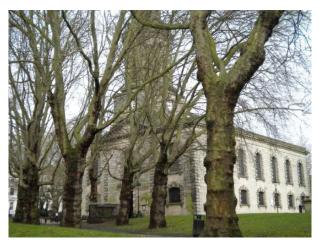

#### Interior

Features Include:

- Large Church
- Lovely grounds
- Well established trees
- Old gravestones
- Fantastic church tower

### Exterior

Grounds surround the chuch with mature trees and old grave stones.