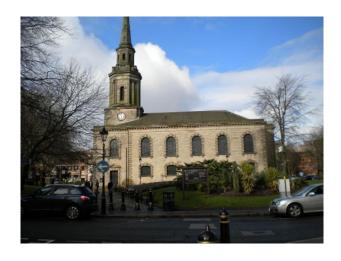

## Film Friendly Church and Grounds

Church with a tower and grounds available for filming.

Location: Birmingham, United Kingdom

Within the M25: No

Categories: Churches, Halls & Cemeteries

### Exterior

Grounds surround the chuch with mature trees and old grave stones.