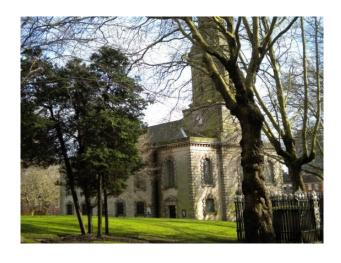

#### Interior

Features Include:

- Large Church
- Lovely grounds
- Well established trees
- Old gravestones
- Fantastic church tower

### Exterior

Grounds surround the chuch with mature trees and old grave stones.