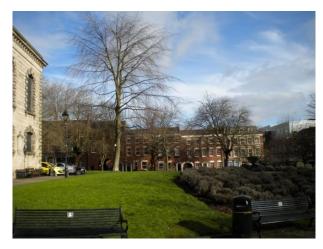

### Exterior

Grounds surround the chuch with mature trees and old grave stones.