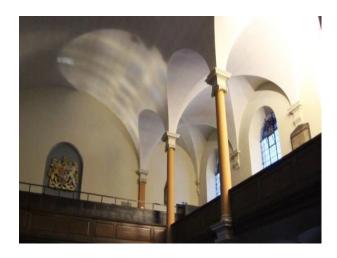

#### Interior

Features Include:

- Large Church
- Lovely grounds
- Well established trees
- Old gravestones
- Fantastic church tower