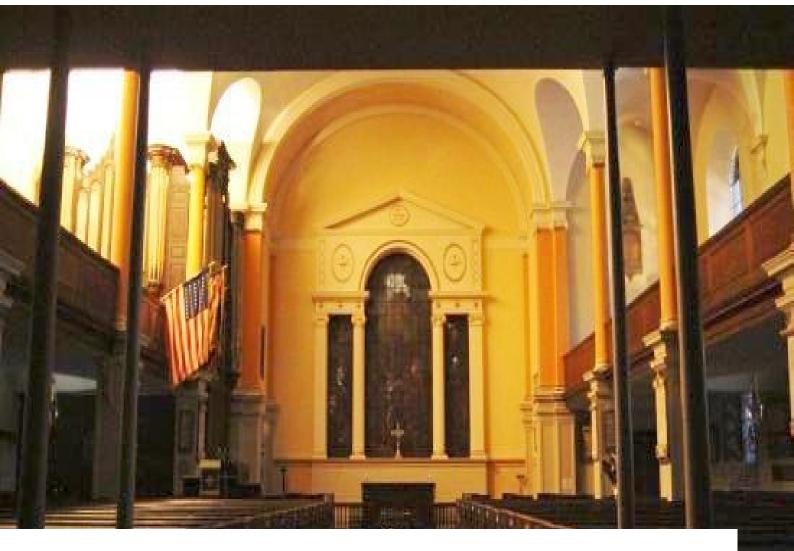

#### Interior

Features Include:

- Large Church
- Lovely grounds
- Well established trees
- Old gravestones
- Fantastic church tower