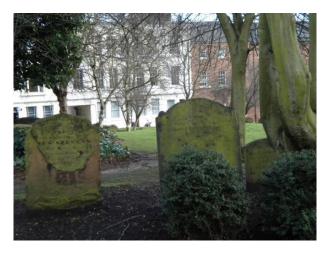

#### Interior

Features Include:

- Large Church
- Lovely grounds
- Well established trees
- Old gravestones
- Fantastic church tower

### Exterior

Grounds surround the chuch with mature trees and old grave stones.