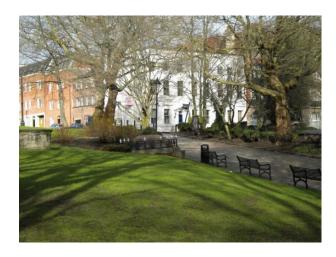

### Exterior

Grounds surround the chuch with mature trees and old grave stones.