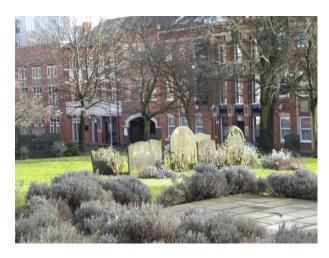

#### Interior

Features Include:

- Large Church
- Lovely grounds
- Well established trees
- Old gravestones
- Fantastic church tower

### Exterior

Grounds surround the chuch with mature trees and old grave stones.