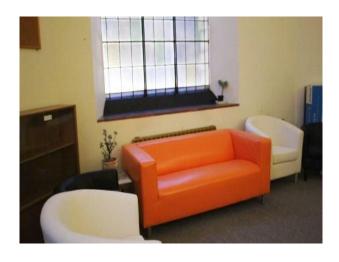

#### Interior

Features Include:

- Large Church
- Lovely grounds
- Well established trees
- Old gravestones
- Fantastic church tower