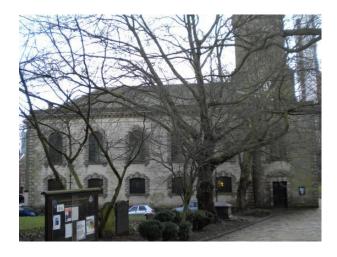

WM1125 Film Friendly Church and Grounds

Church with a tower and grounds available for filming.

## Film Friendly Church and Grounds

Church with a tower and grounds available for filming.

Location: Birmingham, United Kingdom

Within the M25: No

Categories: Churches, Halls & Cemeteries

#### Interior

Features Include:

- Large Church
- Lovely grounds
- Well established trees
- Old gravestones
- Fantastic church tower