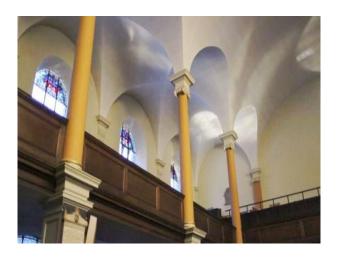

#### Interior

Features Include:

- Large Church
- Lovely grounds
- Well established trees
- Old gravestones
- Fantastic church tower