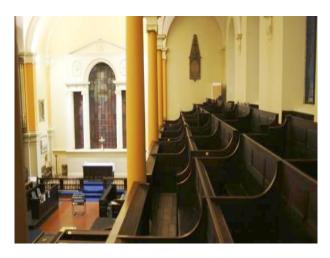

#### Interior

Features Include:

- Large Church
- Lovely grounds
- Well established trees
- Old gravestones
- Fantastic church tower