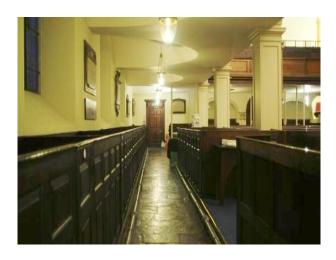

#### Interior

Features Include:

- Large Church
- Lovely grounds
- Well established trees
- Old gravestones
- Fantastic church tower