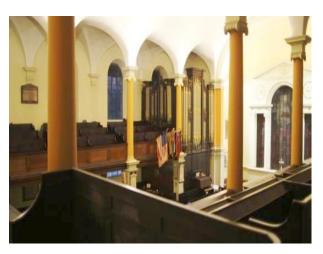

#### Interior

Features Include:

- Large Church
- Lovely grounds
- Well established trees
- Old gravestones
- Fantastic church tower