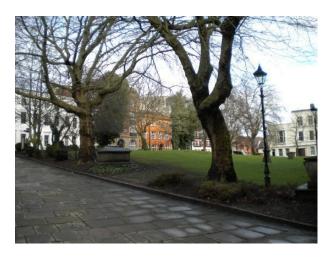

#### Interior

Features Include:

- Large Church
- Lovely grounds
- Well established trees
- Old gravestones
- Fantastic church tower

### Exterior

Grounds surround the chuch with mature trees and old grave stones.