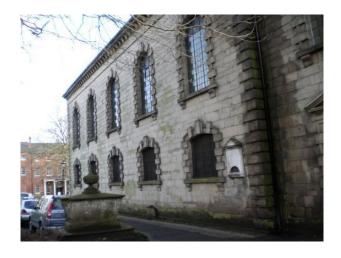

WM1125 Film Friendly Church and Grounds

Church with a tower and grounds available for filming.

## Film Friendly Church and Grounds

Church with a tower and grounds available for filming.

Location: Birmingham, United Kingdom

Within the M25: No

Categories: Churches, Halls & Cemeteries

#### Interior

Features Include:

- Large Church
- Lovely grounds
- Well established trees
- Old gravestones
- Fantastic church tower