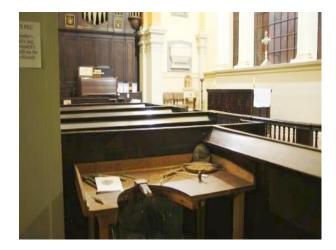

#### Interior

Features Include:

- Large Church
- Lovely grounds
- Well established trees
- Old gravestones
- Fantastic church tower