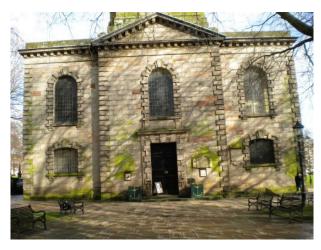

WM1125 Film Friendly Church and Grounds

Church with a tower and grounds available for filming.

## Film Friendly Church and Grounds

Church with a tower and grounds available for filming.

Location: Birmingham, United Kingdom

Within the M25: No

Categories: Churches, Halls & Cemeteries

#### Interior

Features Include:

- Large Church
- Lovely grounds
- Well established trees
- Old gravestones
- Fantastic church tower