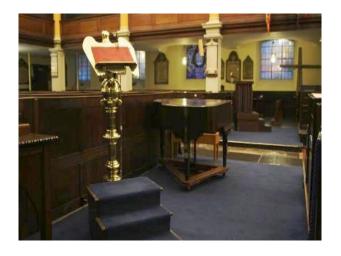

#### Interior

Features Include:

- Large Church
- Lovely grounds
- Well established trees
- Old gravestones
- Fantastic church tower