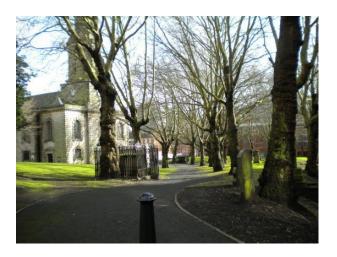

#### Interior

Features Include:

- Large Church
- Lovely grounds
- Well established trees
- Old gravestones
- Fantastic church tower

### Exterior

Grounds surround the chuch with mature trees and old grave stones.