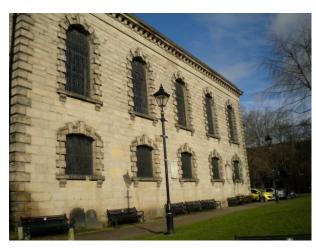

### Exterior

Grounds surround the chuch with mature trees and old grave stones.