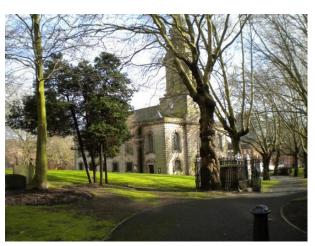

#### Interior

Features Include:

- Large Church
- Lovely grounds
- Well established trees
- Old gravestones
- Fantastic church tower

### Exterior

Grounds surround the chuch with mature trees and old grave stones.