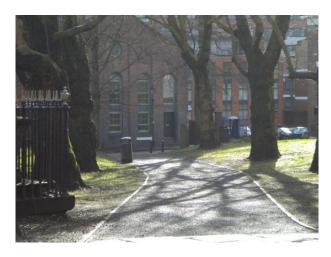

#### Interior

Features Include:

- Large Church
- Lovely grounds
- Well established trees
- Old gravestones
- Fantastic church tower

### Exterior

Grounds surround the chuch with mature trees and old grave stones.