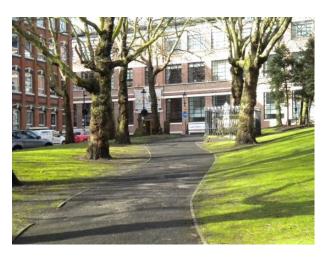

#### Interior

Features Include:

- Large Church
- Lovely grounds
- Well established trees
- Old gravestones
- Fantastic church tower

### Exterior

Grounds surround the chuch with mature trees and old grave stones.