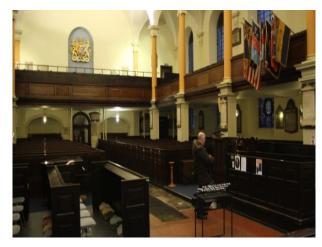

#### Interior

Features Include:

- Large Church
- Lovely grounds
- Well established trees
- Old gravestones
- Fantastic church tower