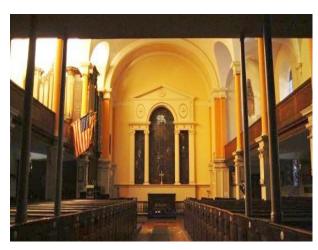

#### Interior

Features Include:

- Large Church
- Lovely grounds
- Well established trees
- Old gravestones
- Fantastic church tower