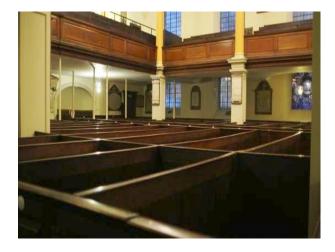

#### Interior

Features Include:

- Large Church
- Lovely grounds
- Well established trees
- Old gravestones
- Fantastic church tower