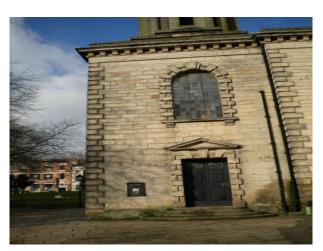

WM1125 Film Friendly Church and Grounds

Church with a tower and grounds available for filming.

## Film Friendly Church and Grounds

Church with a tower and grounds available for filming.

Location: Birmingham, United Kingdom

Within the M25: No

Categories: Churches, Halls & Cemeteries

#### Interior

Features Include:

- Large Church
- Lovely grounds
- Well established trees
- Old gravestones
- Fantastic church tower