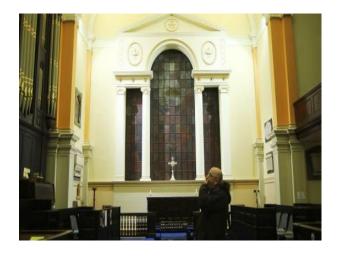

#### Interior

Features Include:

- Large Church
- Lovely grounds
- Well established trees
- Old gravestones
- Fantastic church tower