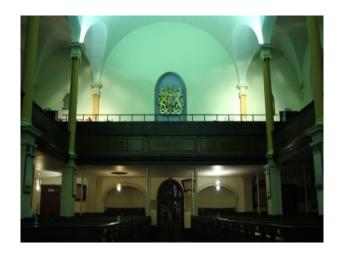

#### Interior

Features Include:

- Large Church
- Lovely grounds
- Well established trees
- Old gravestones
- Fantastic church tower