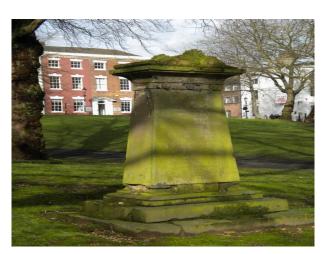

#### Interior

Features Include:

- Large Church
- Lovely grounds
- Well established trees
- Old gravestones
- Fantastic church tower

### Exterior

Grounds surround the chuch with mature trees and old grave stones.