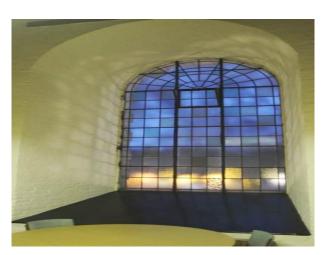

### **Features:**

| <b>Bathroom Types</b> | Facilities                      | Floors            | Interior Features       |
|-----------------------|---------------------------------|-------------------|-------------------------|
| • Cloakroom/WC        | • Domestic Power                | • Carpet          | • Furnished             |
|                       | • Green Room                    | • Mezzanine Floor | • Steel Pillars         |
|                       | <ul> <li>Mains Water</li> </ul> | • Stone Floor     |                         |
|                       | • Toilets                       | • Tiled Floor     |                         |
| Parking               | Rooms                           | Views             | Walls & Windows         |
| Off Street Parking    | • Office                        | • City Scape View | • Painted Walls         |
|                       |                                 |                   | • Stained Glass Windows |
|                       |                                 |                   | • Stone Walls           |

#### Interior

Features Include:

- Large Church
- Lovely grounds
- Well established trees
- Old gravestones
- Fantastic church tower