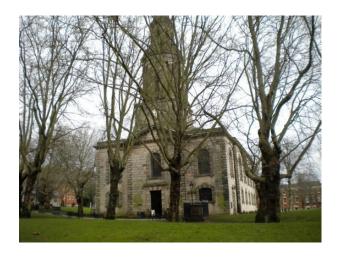

WM1125 Film Friendly Church and Grounds

Church with a tower and grounds available for filming.

## Film Friendly Church and Grounds

Church with a tower and grounds available for filming.

Location: Birmingham, United Kingdom

Within the M25: No

Categories: Churches, Halls & Cemeteries

#### Interior

Features Include:

- Large Church
- Lovely grounds
- Well established trees
- Old gravestones
- Fantastic church tower