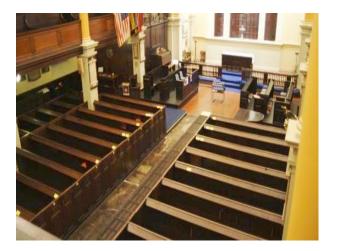

#### Interior

Features Include:

- Large Church
- Lovely grounds
- Well established trees
- Old gravestones
- Fantastic church tower