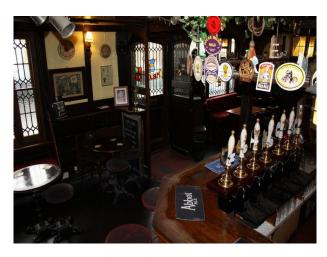

|                                           |
| Interior Features    | Rooms       | Views                           | Walls & Windows                           |
| • Furnished          | • Bar       | • Countryside View              | • Exposed Beams                           |
| • Wood Burning Stove |             |                                 | • Painted Walls                           |
|                      |             |                                 | <ul> <li>Paneled Walls</li> </ul>         |
|                      |             |                                 | <ul> <li>Stained Glass Windows</li> </ul> |

**Facilities** 

#### Interior

- -bar with red bar stools
- -bench seats and tables
- -booths

### Exterior

-beer garden with tables and chairs