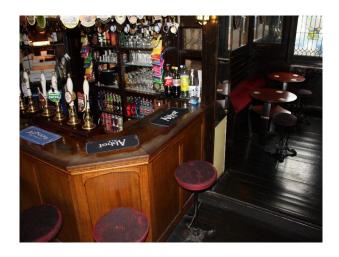

|                                           |
| Interior Features    | Rooms       | Views                           | Walls & Windows                           |
| • Furnished          | • Bar       | • Countryside View              | • Exposed Beams                           |
| • Wood Burning Stove |             |                                 | • Painted Walls                           |
|                      |             |                                 | <ul> <li>Paneled Walls</li> </ul>         |
|                      |             |                                 | <ul> <li>Stained Glass Windows</li> </ul> |

**Facilities** 

#### Interior

- -bar with red bar stools
- -bench seats and tables
- -booths

### Exterior

-beer garden with tables and chairs