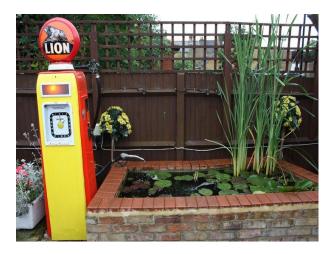

|
| Interior Features    | Rooms       | Views                           | Walls & Windows                           |
| • Furnished          | • Bar       | • Countryside View              | • Exposed Beams                           |
| • Wood Burning Stove |             |                                 | • Painted Walls                           |
|                      |             |                                 | <ul> <li>Paneled Walls</li> </ul>         |
|                      |             |                                 | <ul> <li>Stained Glass Windows</li> </ul> |

**Facilities** 

#### Interior

- -bar with red bar stools
- -bench seats and tables
- -booths

### Exterior

-beer garden with tables and chairs