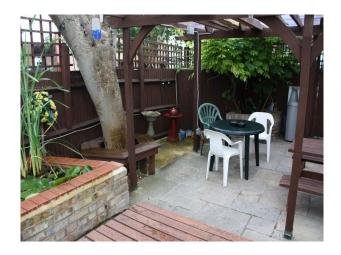

|
| Interior Features    | Rooms       | Views                           | Walls & Windows                           |
| • Furnished          | • Bar       | • Countryside View              | • Exposed Beams                           |
| • Wood Burning Stove |             |                                 | • Painted Walls                           |
|                      |             |                                 | <ul> <li>Paneled Walls</li> </ul>         |
|                      |             |                                 | <ul> <li>Stained Glass Windows</li> </ul> |

**Facilities** 

#### Interior

- -bar with red bar stools
- -bench seats and tables
- -booths

### Exterior

-beer garden with tables and chairs