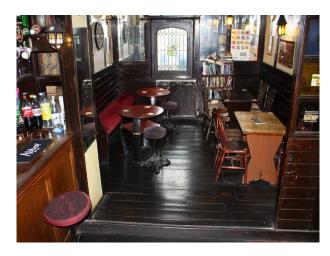

|                                           |
| Interior Features    | Rooms       | Views                           | Walls & Windows                           |
| • Furnished          | • Bar       | • Countryside View              | • Exposed Beams                           |
| • Wood Burning Stove |             |                                 | • Painted Walls                           |
|                      |             |                                 | <ul> <li>Paneled Walls</li> </ul>         |
|                      |             |                                 | <ul> <li>Stained Glass Windows</li> </ul> |

**Facilities** 

#### Interior

- -bar with red bar stools
- -bench seats and tables
- -booths

### Exterior

-beer garden with tables and chairs