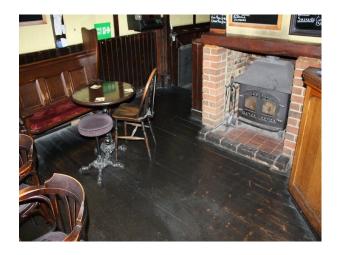

|                                           |
| Interior Features    | Rooms       | Views                           | Walls & Windows                           |
| • Furnished          | • Bar       | • Countryside View              | • Exposed Beams                           |
| • Wood Burning Stove |             |                                 | • Painted Walls                           |
|                      |             |                                 | <ul> <li>Paneled Walls</li> </ul>         |
|                      |             |                                 | <ul> <li>Stained Glass Windows</li> </ul> |

**Facilities** 

#### Interior

- -bar with red bar stools
- -bench seats and tables
- -booths

### Exterior

-beer garden with tables and chairs