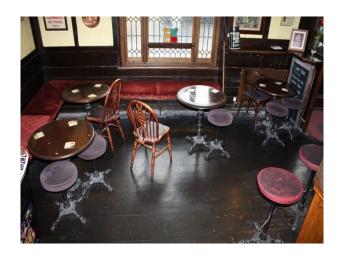

|                                           |
| Interior Features    | Rooms       | Views                           | Walls & Windows                           |
| • Furnished          | • Bar       | • Countryside View              | • Exposed Beams                           |
| • Wood Burning Stove |             |                                 | • Painted Walls                           |
|                      |             |                                 | <ul> <li>Paneled Walls</li> </ul>         |
|                      |             |                                 | <ul> <li>Stained Glass Windows</li> </ul> |

**Facilities** 

#### Interior

- -bar with red bar stools
- -bench seats and tables
- -booths

### Exterior

-beer garden with tables and chairs