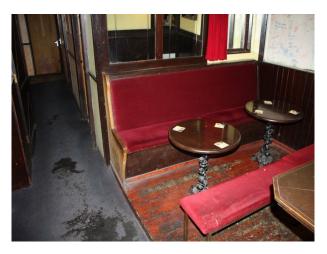

|                                           |
| Interior Features    | Rooms       | Views                           | Walls & Windows                           |
| • Furnished          | • Bar       | • Countryside View              | • Exposed Beams                           |
| • Wood Burning Stove |             |                                 | • Painted Walls                           |
|                      |             |                                 | <ul> <li>Paneled Walls</li> </ul>         |
|                      |             |                                 | <ul> <li>Stained Glass Windows</li> </ul> |

**Facilities** 

#### Interior

- -bar with red bar stools
- -bench seats and tables
- -booths

### Exterior

-beer garden with tables and chairs