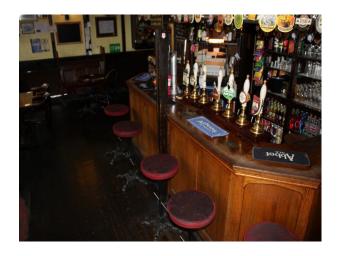

|                                           |
| Interior Features    | Rooms       | Views                           | Walls & Windows                           |
| • Furnished          | • Bar       | • Countryside View              | • Exposed Beams                           |
| • Wood Burning Stove |             |                                 | • Painted Walls                           |
|                      |             |                                 | <ul> <li>Paneled Walls</li> </ul>         |
|                      |             |                                 | <ul> <li>Stained Glass Windows</li> </ul> |

**Facilities** 

#### Interior

- -bar with red bar stools
- -bench seats and tables
- -booths

### Exterior

-beer garden with tables and chairs