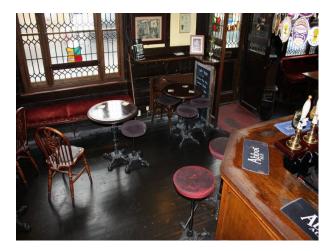

|                                           |
| Interior Features    | Rooms       | Views                           | Walls & Windows                           |
| • Furnished          | • Bar       | • Countryside View              | • Exposed Beams                           |
| • Wood Burning Stove |             |                                 | • Painted Walls                           |
|                      |             |                                 | <ul> <li>Paneled Walls</li> </ul>         |
|                      |             |                                 | <ul> <li>Stained Glass Windows</li> </ul> |

**Facilities** 

#### Interior

- -bar with red bar stools
- -bench seats and tables
- -booths

### Exterior

-beer garden with tables and chairs