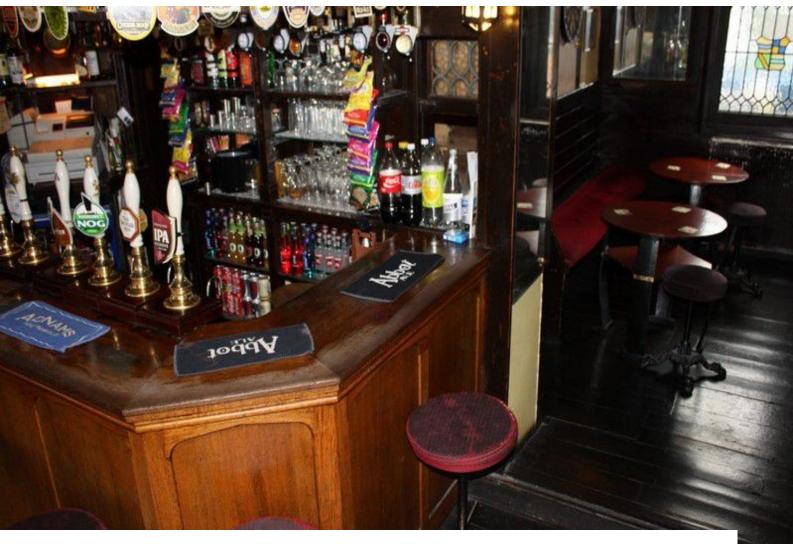

# **SE1224 Film Friendly Country Pub**

Country pub with beer garden available for filming and photo shoots.

## SE1224

### Film Friendly Country Pub

Country pub with beer garden available for filming and photo shoots.



**Floors** 

Location: Essex, United Kingdom

Within the M25: No

Categories: Bars | Pubs | Clubs | Night Clubs

**Exterior Features** 

### **Features:**

**Bathroom Types** 

| V-                   |             |                                 |                                           |
|----------------------|-------------|---------------------------------|-------------------------------------------|
| Cloakroom/WC         | • Lake/Pond | • Domestic Power                | • Real Wood Floor                         |
|                      | • Patio     | • Inter