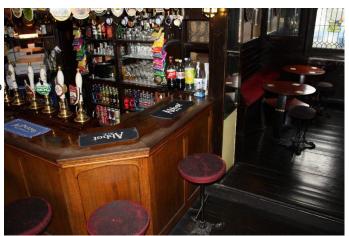

# **SE1224 Film Friendly Country Pub**

Country pub with beer garden available for filming and photo shoots.

## SE1224

### Film Friendly Country Pub

Country pub with beer garden available for filming and photo shoots.



**Floors** 

Location: Essex, United Kingdom

Within the M25: No

Categories: Bars | Pubs | Clubs | Night Clubs

**Exterior Features** 

### **Features:**

**Bathroom Types** 

| V-                   |             |                                 |                                           |
|----------------------|-------------|---------------------------------|-------------------------------------------|
| Cloakroom/WC         | • Lake/Pond | • Domestic Power                | • Real Wood Floor                         |
|                      | • Patio     | • Internet Access               |                                           |
|                      |             | <ul> <li>Mains Water</li> </ul> |                                           |
|                      |