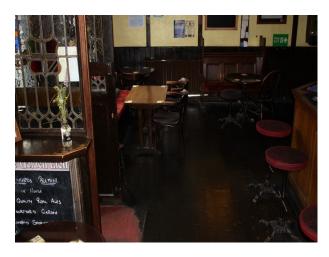

|                                           |
| Interior Features    | Rooms       | Views                           | Walls & Windows                           |
| • Furnished          | • Bar       | • Countryside View              | • Exposed Beams                           |
| • Wood Burning Stove |             |                                 | • Painted Walls                           |
|                      |             |                                 | <ul> <li>Paneled Walls</li> </ul>         |
|                      |             |                                 | <ul> <li>Stained Glass Windows</li> </ul> |

**Facilities** 

#### Interior

- -bar with red bar stools
- -bench seats and tables
- -booths

### Exterior

-beer garden with tables and chairs