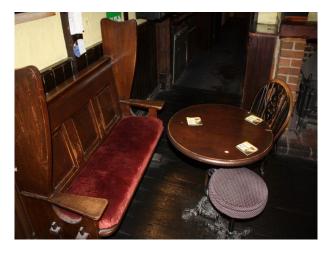

|                                           |
| Interior Features    | Rooms       | Views                           | Walls & Windows                           |
| • Furnished          | • Bar       | • Countryside View              | • Exposed Beams                           |
| • Wood Burning Stove |             |                                 | • Painted Walls                           |
|                      |             |                                 | <ul> <li>Paneled Walls</li> </ul>         |
|                      |             |                                 | <ul> <li>Stained Glass Windows</li> </ul> |

**Facilities** 

#### Interior

- -bar with red bar stools
- -bench seats and tables
- -booths

### Exterior

-beer garden with tables and chairs