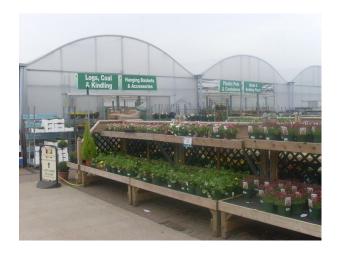

# SE1207 Film Friendly Garden Centre In Surrey

Garden centre subdivided into sections for indoor and outdoor plants.

### Film Friendly Garden Centre In Surrey

Garden centre subdivided into sections for indoor and outdoor plants. \\

**Location:** Surrey, United Kingdom

Within the M25: No

Categories: Shops | Shopping Centres | Garden Centres