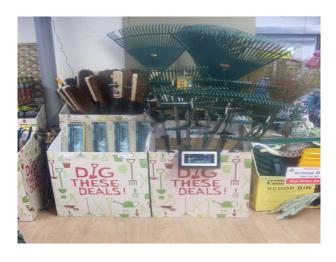

# SE1207 Film Friendly Garden Centre In Surrey

Garden centre subdivided into sections for indoor and outdoor plants.

### Film Friendly Garden Centre In Surrey

Garden centre subdivided into sections for indoor and outdoor plants. \\

**Location:** Surrey, United Kingdom

Within the M25: No

Categories: Shops | Shopping Centres | Garden Centres