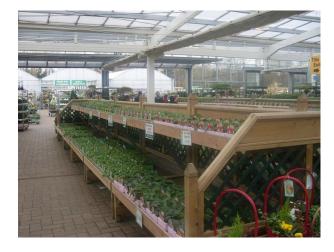

# SE1207 Film Friendly Garden Centre In Surrey

Garden centre subdivided into sections for indoor and outdoor plants.

### Film Friendly Garden Centre In Surrey

Garden centre subdivided into sections for indoor and outdoor plants. \\

**Location:** Surrey, United Kingdom

Within the M25: No

Categories: Shops | Shopping Centres | Garden Centres