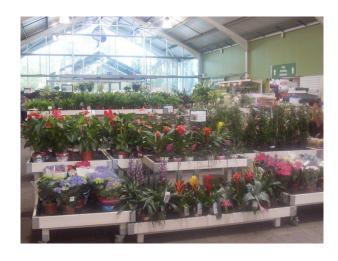

# SE1207 Film Friendly Garden Centre In Surrey

Garden centre subdivided into sections for indoor and outdoor plants.

### Film Friendly Garden Centre In Surrey

Garden centre subdivided into sections for indoor and outdoor plants. \\

**Location:** Surrey, United Kingdom

Within the M25: No

Categories: Shops | Shopping Centres | Garden Centres