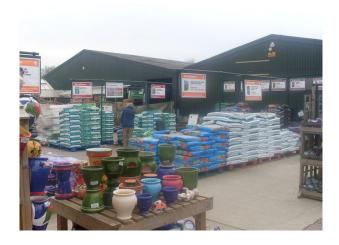

# SE1207 Film Friendly Garden Centre In Surrey

Garden centre subdivided into sections for indoor and outdoor plants.

### Film Friendly Garden Centre In Surrey

Garden centre subdivided into sections for indoor and outdoor plants. \\

**Location:** Surrey, United Kingdom

Within the M25: No

Categories: Shops | Shopping Centres | Garden Centres