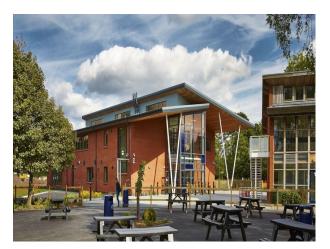

### Exterior

Modern high school which holds around 1000 pupils. Perfect for multiple filming opportunities.