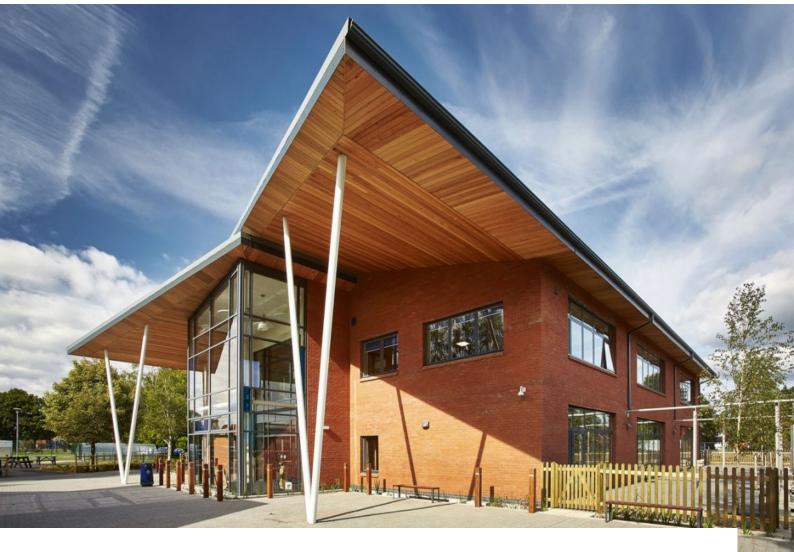

# WM3393 Film Friendly High School

High school suitable for 1000 pupils, making the location perfect for a multitude of filming opportunities.

### **Film Friendly High School**

High school suitable for 1000 pupils, making the location perfect for a multitude of filming opportunities.

Location: Worcestershire, United Kingdom Within the M25: No Categories: Schools, Colleges & Universities

### Exterior

Modern high school which holds around 1000 pupils. Perfect for multiple filming opportunities.