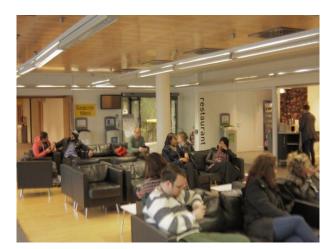

### Interior

Property Features Include:

- Hospital equipment
- Beds
- Communal Showers
- Locker room
- Changing rooms
- Various human dummies
- Childs beds and cots
- Lecture area
- Surgical equipment
- Hospital ward