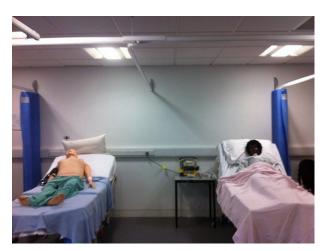

### Interior

Property Features Include:

- Hospital equipment
- Beds
- Communal Showers
- Locker room
- Changing rooms
- Various human dummies
- Childs beds and cots
- Lecture area
- Surgical equipment
- Hospital ward