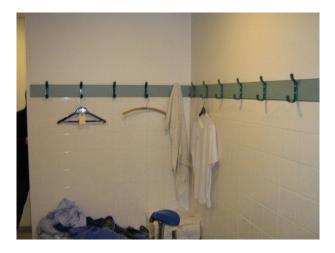

### Interior

Property Features Include:

- Hospital equipment
- Beds
- Communal Showers
- Locker room
- Changing rooms
- Various human dummies
- Childs beds and cots
- Lecture area
- Surgical equipment
- Hospital ward