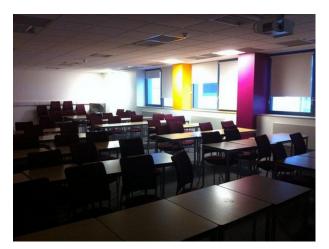

### Interior

Property Features Include:

- Hospital equipment
- Beds
- Communal Showers
- Locker room
- Changing rooms
- Various human dummies
- Childs beds and cots
- Lecture area
- Surgical equipment
- Hospital ward