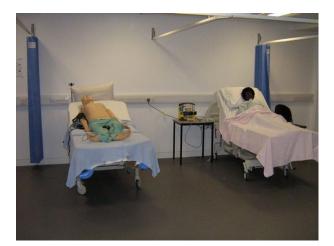

### Interior

Property Features Include:

- Hospital equipment
- Beds
- Communal Showers
- Locker room
- Changing rooms
- Various human dummies
- Childs beds and cots
- Lecture area
- Surgical equipment
- Hospital ward