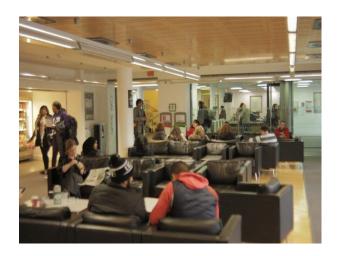

### Interior

Property Features Include:

- Hospital equipment
- Beds
- Communal Showers
- Locker room
- Changing rooms
- Various human dummies
- Childs beds and cots
- Lecture area
- Surgical equipment
- Hospital ward