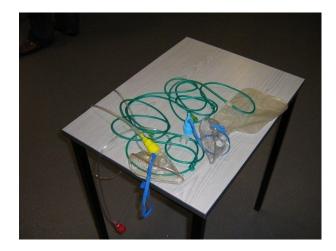

### Interior

Property Features Include:

- Hospital equipment
- Beds
- Communal Showers
- Locker room
- Changing rooms
- Various human dummies
- Childs beds and cots
- Lecture area
- Surgical equipment
- Hospital ward