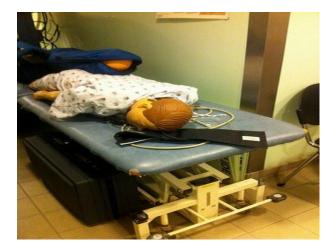

### Interior

Property Features Include:

- Hospital equipment
- Beds
- Communal Showers
- Locker room
- Changing rooms
- Various human dummies
- Childs beds and cots
- Lecture area
- Surgical equipment
- Hospital ward