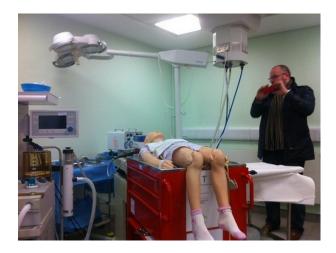

### Interior

Property Features Include:

- Hospital equipment
- Beds
- Communal Showers
- Locker room
- Changing rooms
- Various human dummies
- Childs beds and cots
- Lecture area
- Surgical equipment
- Hospital ward