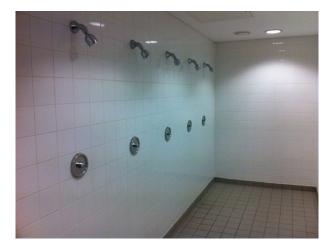

### Interior

Property Features Include:

- Hospital equipment
- Beds
- Communal Showers
- Locker room
- Changing rooms
- Various human dummies
- Childs beds and cots
- Lecture area
- Surgical equipment
- Hospital ward