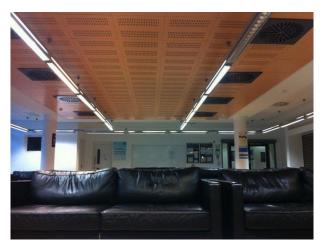

## **Film Friendly Hospital**

Hospital wards available for filming and photo shoots.

Location: Birmingham, United Kingdom Within the M25: No Categories: Emergency Services

### Interior

Property Features Include:

- Hospital equipment
- Beds
- Communal Showers
- Locker room
- Changing rooms
- Various human dummies
- Childs beds and cots
- Lecture area
- Surgical equipment
- Hospital ward