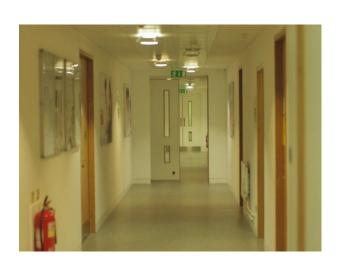

### Interior

Property Features Include:

- Hospital equipment
- Beds
- Communal Showers
- Locker room
- Changing rooms
- Various human dummies
- Childs beds and cots
- Lecture area
- Surgical equipment
- Hospital ward