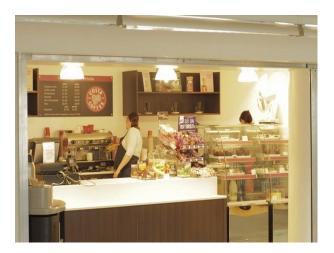

### Interior

Property Features Include:

- Hospital equipment
- Beds
- Communal Showers
- Locker room
- Changing rooms
- Various human dummies
- Childs beds and cots
- Lecture area
- Surgical equipment
- Hospital ward