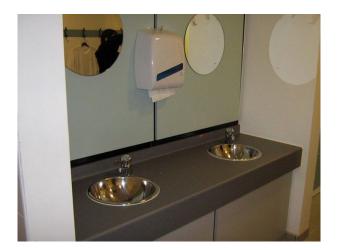

### Interior

Property Features Include:

- Hospital equipment
- Beds
- Communal Showers
- Locker room
- Changing rooms
- Various human dummies
- Childs beds and cots
- Lecture area
- Surgical equipment
- Hospital ward