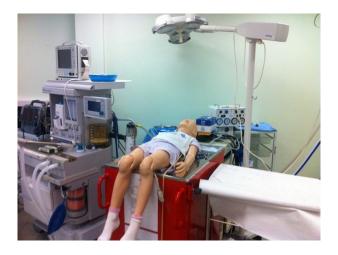

### Interior

Property Features Include:

- Hospital equipment
- Beds
- Communal Showers
- Locker room
- Changing rooms
- Various human dummies
- Childs beds and cots
- Lecture area
- Surgical equipment
- Hospital ward