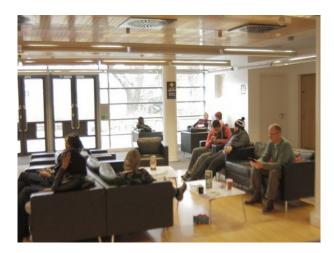

### Interior

Property Features Include:

- Hospital equipment
- Beds
- Communal Showers
- Locker room
- Changing rooms
- Various human dummies
- Childs beds and cots
- Lecture area
- Surgical equipment
- Hospital ward