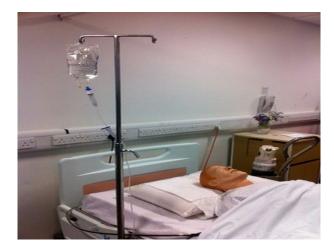

### Interior

Property Features Include:

- Hospital equipment
- Beds
- Communal Showers
- Locker room
- Changing rooms
- Various human dummies
- Childs beds and cots
- Lecture area
- Surgical equipment
- Hospital ward