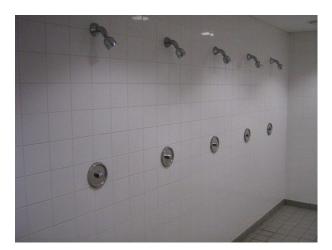

### Interior

Property Features Include:

- Hospital equipment
- Beds
- Communal Showers
- Locker room
- Changing rooms
- Various human dummies
- Childs beds and cots
- Lecture area
- Surgical equipment
- Hospital ward