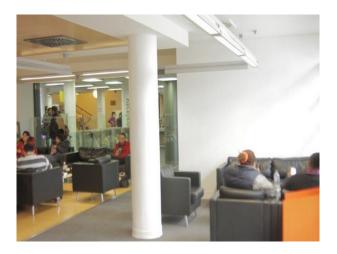

### Interior

Property Features Include:

- Hospital equipment
- Beds
- Communal Showers
- Locker room
- Changing rooms
- Various human dummies
- Childs beds and cots
- Lecture area
- Surgical equipment
- Hospital ward