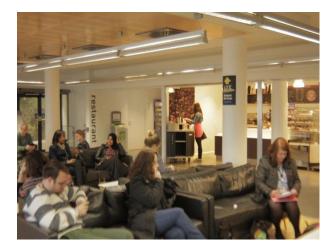

### Interior

Property Features Include:

- Hospital equipment
- Beds
- Communal Showers
- Locker room
- Changing rooms
- Various human dummies
- Childs beds and cots
- Lecture area
- Surgical equipment
- Hospital ward