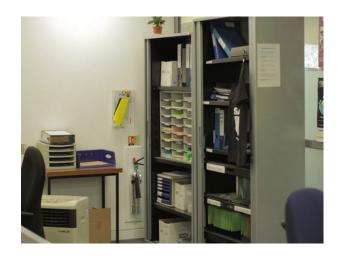

### Interior

Property Features Include:

- Hospital equipment
- Beds
- Communal Showers
- Locker room
- Changing rooms
- Various human dummies
- Childs beds and cots
- Lecture area
- Surgical equipment
- Hospital ward