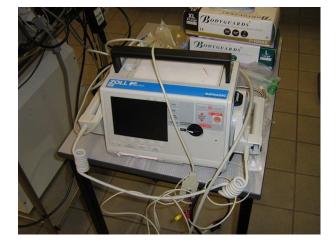

### Interior

Property Features Include:

- Hospital equipment
- Beds
- Communal Showers
- Locker room
- Changing rooms
- Various human dummies
- Childs beds and cots
- Lecture area
- Surgical equipment
- Hospital ward