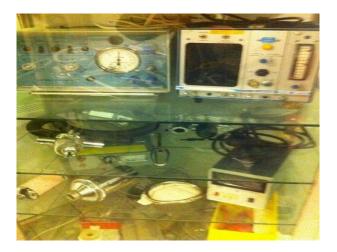

### Interior

Property Features Include:

- Hospital equipment
- Beds
- Communal Showers
- Locker room
- Changing rooms
- Various human dummies
- Childs beds and cots
- Lecture area
- Surgical equipment
- Hospital ward