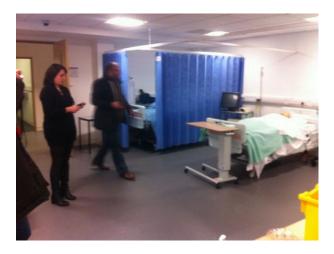

### Interior

Property Features Include:

- Hospital equipment
- Beds
- Communal Showers
- Locker room
- Changing rooms
- Various human dummies
- Childs beds and cots
- Lecture area
- Surgical equipment
- Hospital ward