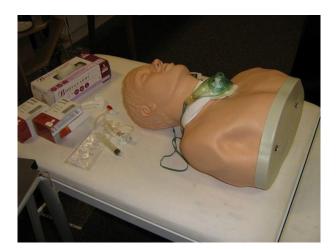

### Interior

Property Features Include:

- Hospital equipment
- Beds
- Communal Showers
- Locker room
- Changing rooms
- Various human dummies
- Childs beds and cots
- Lecture area
- Surgical equipment
- Hospital ward