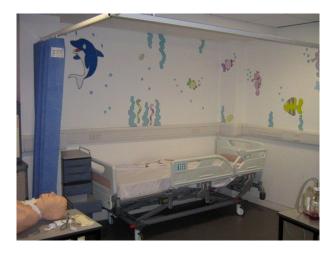

### Interior

Property Features Include:

- Hospital equipment
- Beds
- Communal Showers
- Locker room
- Changing rooms
- Various human dummies
- Childs beds and cots
- Lecture area
- Surgical equipment
- Hospital ward