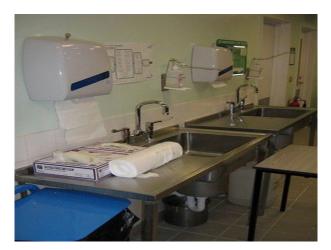

### Interior

Property Features Include:

- Hospital equipment
- Beds
- Communal Showers
- Locker room
- Changing rooms
- Various human dummies
- Childs beds and cots
- Lecture area
- Surgical equipment
- Hospital ward