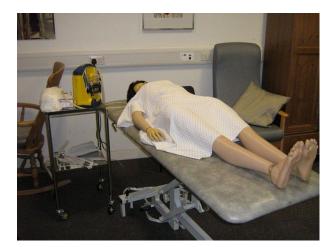

### Interior

Property Features Include:

- Hospital equipment
- Beds
- Communal Showers
- Locker room
- Changing rooms
- Various human dummies
- Childs beds and cots
- Lecture area
- Surgical equipment
- Hospital ward