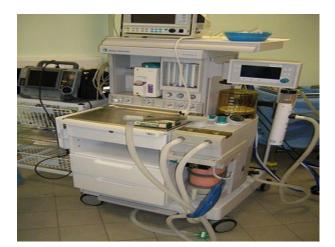

### Interior

Property Features Include:

- Hospital equipment
- Beds
- Communal Showers
- Locker room
- Changing rooms
- Various human dummies
- Childs beds and cots
- Lecture area
- Surgical equipment
- Hospital ward