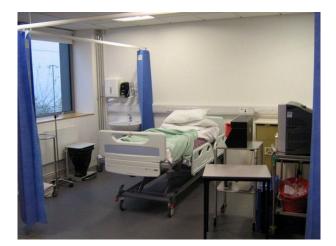

### Interior

Property Features Include:

- Hospital equipment
- Beds
- Communal Showers
- Locker room
- Changing rooms
- Various human dummies
- Childs beds and cots
- Lecture area
- Surgical equipment
- Hospital ward