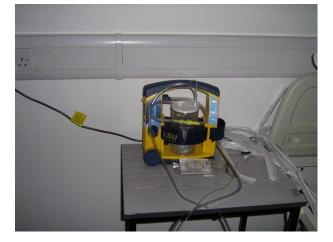

### Interior

Property Features Include:

- Hospital equipment
- Beds
- Communal Showers
- Locker room
- Changing rooms
- Various human dummies
- Childs beds and cots
- Lecture area
- Surgical equipment
- Hospital ward