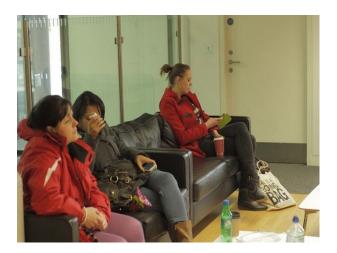

### Interior

Property Features Include:

- Hospital equipment
- Beds
- Communal Showers
- Locker room
- Changing rooms
- Various human dummies
- Childs beds and cots
- Lecture area
- Surgical equipment
- Hospital ward