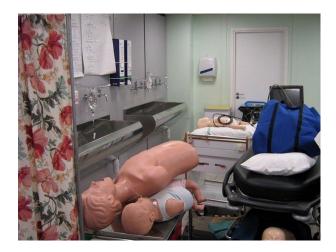

### Interior

Property Features Include:

- Hospital equipment
- Beds
- Communal Showers
- Locker room
- Changing rooms
- Various human dummies
- Childs beds and cots
- Lecture area
- Surgical equipment
- Hospital ward