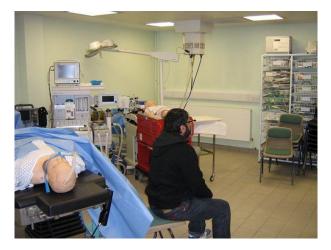

### Interior

Property Features Include:

- Hospital equipment
- Beds
- Communal Showers
- Locker room
- Changing rooms
- Various human dummies
- Childs beds and cots
- Lecture area
- Surgical equipment
- Hospital ward