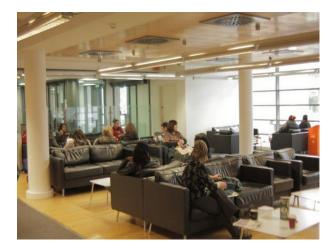

### Interior

Property Features Include:

- Hospital equipment
- Beds
- Communal Showers
- Locker room
- Changing rooms
- Various human dummies
- Childs beds and cots
- Lecture area
- Surgical equipment
- Hospital ward