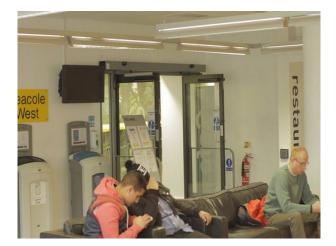

### Interior

Property Features Include:

- Hospital equipment
- Beds
- Communal Showers
- Locker room
- Changing rooms
- Various human dummies
- Childs beds and cots
- Lecture area
- Surgical equipment
- Hospital ward