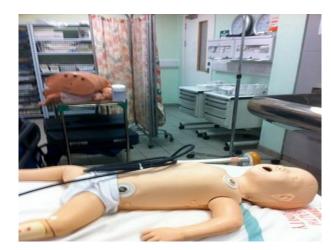

### Interior

Property Features Include:

- Hospital equipment
- Beds
- Communal Showers
- Locker room
- Changing rooms
- Various human dummies
- Childs beds and cots
- Lecture area
- Surgical equipment
- Hospital ward