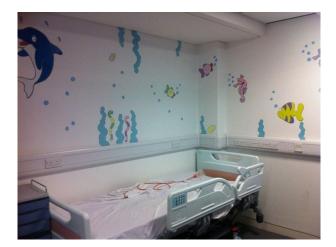

### Interior

Property Features Include:

- Hospital equipment
- Beds
- Communal Showers
- Locker room
- Changing rooms
- Various human dummies
- Childs beds and cots
- Lecture area
- Surgical equipment
- Hospital ward