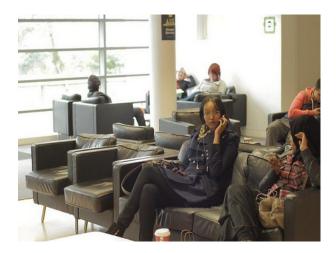

### Interior

Property Features Include:

- Hospital equipment
- Beds
- Communal Showers
- Locker room
- Changing rooms
- Various human dummies
- Childs beds and cots
- Lecture area
- Surgical equipment
- Hospital ward