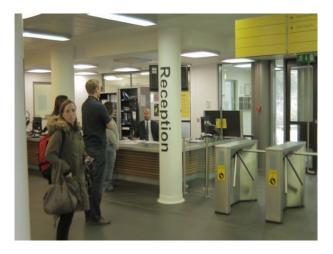

### Interior

Property Features Include:

- Hospital equipment
- Beds
- Communal Showers
- Locker room
- Changing rooms
- Various human dummies
- Childs beds and cots
- Lecture area
- Surgical equipment
- Hospital ward