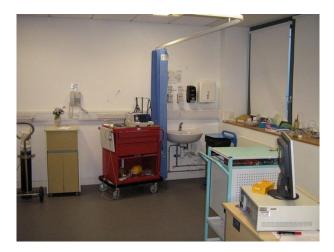

### Interior

Property Features Include:

- Hospital equipment
- Beds
- Communal Showers
- Locker room
- Changing rooms
- Various human dummies
- Childs beds and cots
- Lecture area
- Surgical equipment
- Hospital ward