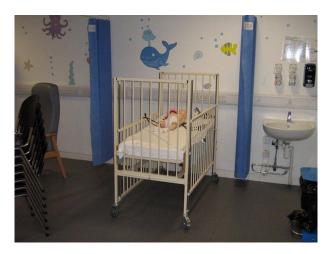

### Interior

Property Features Include:

- Hospital equipment
- Beds
- Communal Showers
- Locker room
- Changing rooms
- Various human dummies
- Childs beds and cots
- Lecture area
- Surgical equipment
- Hospital ward