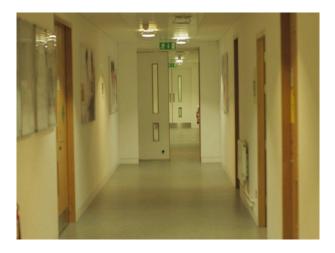

### Interior

Property Features Include:

- Hospital equipment
- Beds
- Communal Showers
- Locker room
- Changing rooms
- Various human dummies
- Childs beds and cots
- Lecture area
- Surgical equipment
- Hospital ward