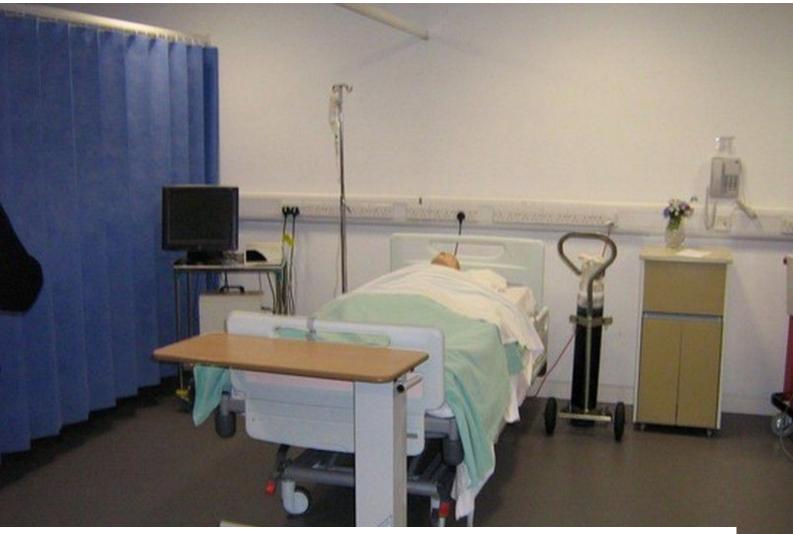

### Interior

Property Features Include:

- Hospital equipment
- Beds
- Communal Showers
- Locker room
- Changing rooms
- Various human dummies
- Childs beds and cots
- Lecture area
- Surgical equipment
- Hospital ward