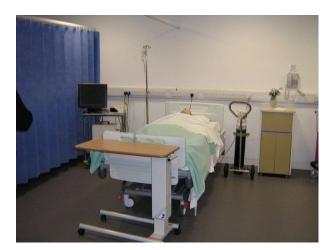

### Interior

Property Features Include:

- Hospital equipment
- Beds
- Communal Showers
- Locker room
- Changing rooms
- Various human dummies
- Childs beds and cots
- Lecture area
- Surgical equipment
- Hospital ward