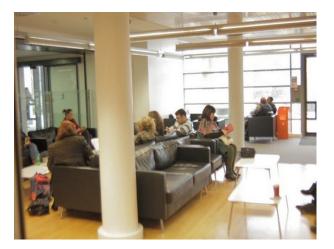

### Interior

Property Features Include:

- Hospital equipment
- Beds
- Communal Showers
- Locker room
- Changing rooms
- Various human dummies
- Childs beds and cots
- Lecture area
- Surgical equipment
- Hospital ward