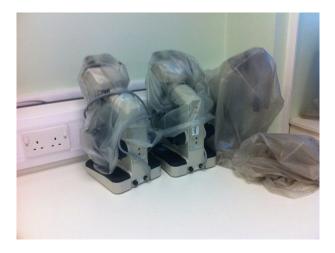

### Interior

Property Features Include:

- Hospital equipment
- Beds
- Communal Showers
- Locker room
- Changing rooms
- Various human dummies
- Childs beds and cots
- Lecture area
- Surgical equipment
- Hospital ward