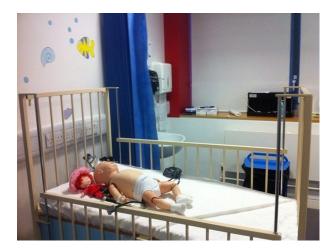

### Interior

Property Features Include:

- Hospital equipment
- Beds
- Communal Showers
- Locker room
- Changing rooms
- Various human dummies
- Childs beds and cots
- Lecture area
- Surgical equipment
- Hospital ward