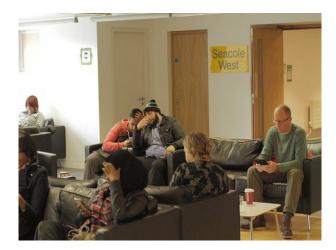

### Interior

Property Features Include:

- Hospital equipment
- Beds
- Communal Showers
- Locker room
- Changing rooms
- Various human dummies
- Childs beds and cots
- Lecture area
- Surgical equipment
- Hospital ward