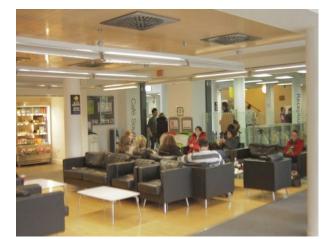

### Interior

Property Features Include:

- Hospital equipment
- Beds
- Communal Showers
- Locker room
- Changing rooms
- Various human dummies
- Childs beds and cots
- Lecture area
- Surgical equipment
- Hospital ward