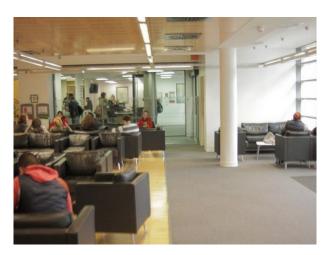

### Interior

Property Features Include:

- Hospital equipment
- Beds
- Communal Showers
- Locker room
- Changing rooms
- Various human dummies
- Childs beds and cots
- Lecture area
- Surgical equipment
- Hospital ward