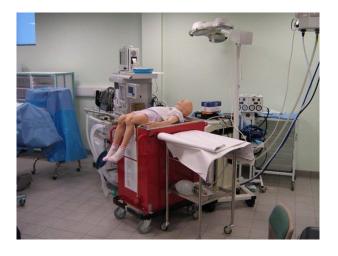

### Interior

Property Features Include:

- Hospital equipment
- Beds
- Communal Showers
- Locker room
- Changing rooms
- Various human dummies
- Childs beds and cots
- Lecture area
- Surgical equipment
- Hospital ward