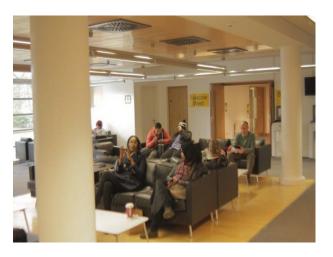

### Interior

Property Features Include:

- Hospital equipment
- Beds
- Communal Showers
- Locker room
- Changing rooms
- Various human dummies
- Childs beds and cots
- Lecture area
- Surgical equipment
- Hospital ward