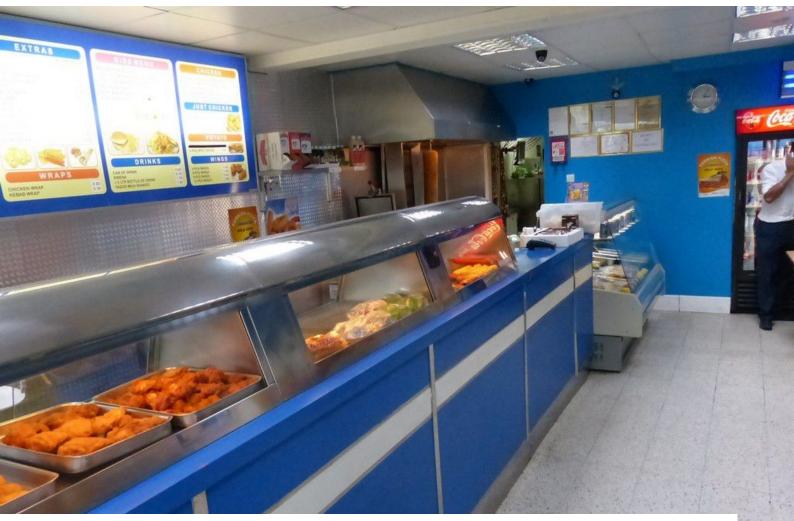

#### Interior

The restaurant is accessed from a large paved area adjacent to the road. Once inside, you are greeted with a long counter where pre-prepared food is kept warm. This take away restaurant serves fried chicken, kebabs and of course, chips and a range of salads.