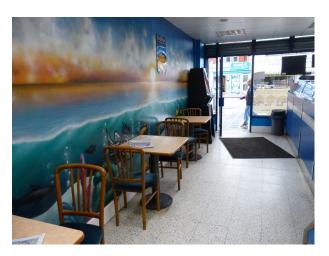

Customers can either take their food with them, or can sit at one of several tables to eat their food on the premises.