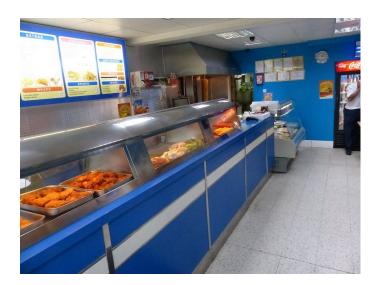

#### Interior

The restaurant is accessed from a large paved area adjacent to the road. Once inside, you are greeted with a long counter where pre-prepared food is kept warm. This take away restaurant serves fried chicken, kebabs and of course, chips and a range of salads.