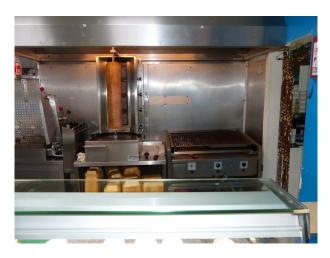

#### Interior

The restaurant is accessed from a large paved area adjacent to the road. Once inside, you are greeted with a long counter where pre-prepared food is kept warm. This take away restaurant serves fried chicken, kebabs and of course, chips and a range of salads.