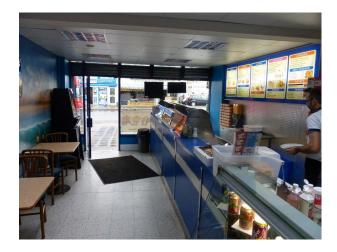

Customers can either take their food with them, or can sit at one of several tables to eat their food on the premises.