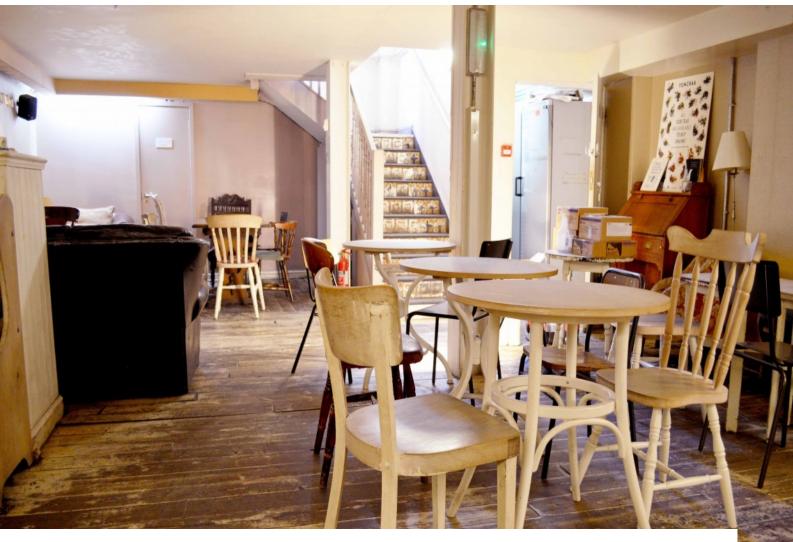

#### Interior

A cosy environment with a "shabby chic" atmosphere with living space sufficient to accommodate 30-50 people. The space contains a soft industrial feel, white washed walls and comfy seats along with perky wallpaper. Downstairs level available, providing a more intimate atmosphere.