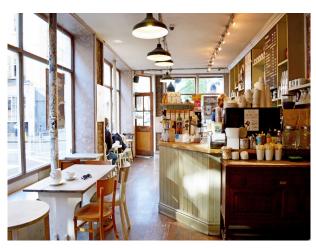

### Film Friendly London Cafe

A cosy cafe with a "shabby chic" atmosphere for filming.

Location: Central London, London, United Kingdom

Within the M25: Yes

 ${\bf Categories} \hbox{: } {\bf Film} \ {\bf Friendly} \ {\bf Cafes}$ 

#### Interior

A cosy environment with a "shabby chic" atmosphere with living space sufficient to accommodate 30-50 people. The space contains a soft industrial feel, white washed walls and comfy seats along with perky wallpaper. Downstairs level available, providing a more intimate atmosphere.