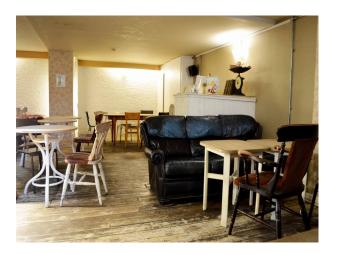

#### Interior

A cosy environment with a "shabby chic" atmosphere with living space sufficient to accommodate 30-50 people. The space contains a soft industrial feel, white washed walls and comfy seats along with perky wallpaper. Downstairs level available, providing a more intimate atmosphere.