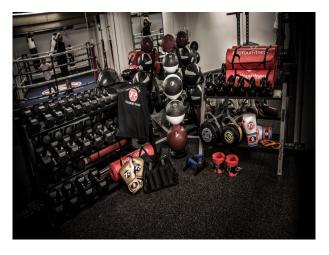

#### Interior

Private Boxing Gym offering new and relaxed facilities:

- \* Three Quarter size boxing ring.
- \* Heavy duty Punch bags, Full sets weights, Slam Balls, Medicine Balls, Vertical Balls, Cross Trainers, Spinning Bike and many others Training aids.
- \* Internet Connection.
- \* Basement area totalling 1700sqft (open room)
- \* 1st Floor Showers, Toilets and changing facilities
- \* Flexible filming access with experienced owners

With its own entrance from the street level at ground floor, Changing and Showering/W/c facilities are located on the ground floor area with stairs leading down to the main basement room which is circa 1700 sqft. small open plan area to bottom of stairs, which could be used as reception area, with the main room sweeping round in a u shaped style. (pictures show better the layouts).