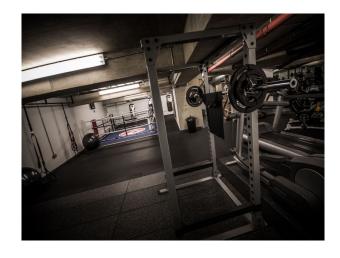

#### Interior

Private Boxing Gym offering new and relaxed facilities:

- \* Three Quarter size boxing ring.
- \* Heavy duty Punch bags, Full sets weights, Slam Balls, Medicine Balls, Vertical Balls, Cross Trainers, Spinning Bike and many others Training aids.
- \* Internet Connection.
- \* Basement area totalling 1700sqft (open room)
- \* 1st Floor Showers, Toilets and changing facilities
- \* Flexible filming access with experienced owners

With its own entrance from the street level at ground floor, Changing and Showering/W/c facilities are located on the ground floor area with stairs leading down to the main basement room which is circa 1700 sqft. small open plan area to bottom of stairs, which could be used as reception area, with the main room sweeping round in a u shaped style. (pictures show better the layouts).