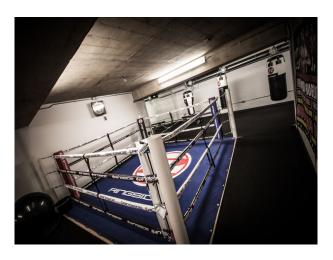

#### Interior

Private Boxing Gym offering new and relaxed facilities:

- \* Three Quarter size boxing ring.
- \* Heavy duty Punch bags, Full sets weights, Slam Balls, Medicine Balls, Vertical Balls, Cross Trainers, Spinning Bike and many others Training aids.
- \* Internet Connection.
- \* Basement area totalling 1700sqft (open room)
- \* 1st Floor Showers, Toilets and changing facilities
- \* Flexible filming access with experienced owners

With its own entrance from the street level at ground floor, Changing and Showering/W/c facilities are located on the ground floor area with stairs leading down to the main basement room which is circa 1700 sqft. small open plan area to bottom of stairs, which could be used as reception area, with the main room sweeping round in a u shaped style. (pictures show better the layouts).