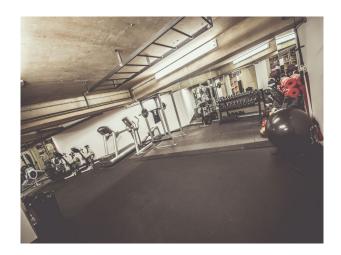

#### Interior

Private Boxing Gym offering new and relaxed facilities:

- \* Three Quarter size boxing ring.
- \* Heavy duty Punch bags, Full sets weights, Slam Balls, Medicine Balls, Vertical Balls, Cross Trainers, Spinning Bike and many others Training aids.
- \* Internet Connection.
- \* Basement area totalling 1700sqft (open room)
- \* 1st Floor Showers, Toilets and changing facilities
- \* Flexible filming access with experienced owners

With its own entrance from the street level at ground floor, Changing and Showering/W/c facilities are located on the ground floor area with stairs leading down to the main basement room which is circa 1700 sqft. small open plan area to bottom of stairs, which could be used as reception area, with the main room sweeping round in a u shaped style. (pictures show better the layouts).