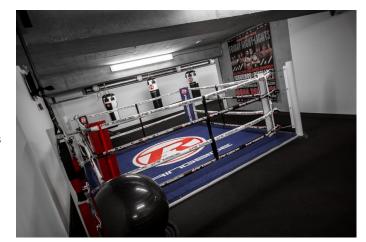

#### Interior

Private Boxing Gym offering new and relaxed facilities:

- \* Three Quarter size boxing ring.
- \* Heavy duty Punch bags, Full sets weights, Slam Balls, Medicine Balls, Vertical Balls, Cross Trainers, Spinning Bike and many others Training aids.
- \* Internet Connection.
- \* Basement area totalling 1700sqft (open room)
- \* 1st Floor Showers, Toilets and changing facilities
- \* Flexible filming access with experienced owners

With its own entrance from the street level at ground floor, Changing and Showering/W/c facilities are located on the ground floor area with stairs leading down to the main basement room which is circa 1700 sqft. small open plan area to bottom of stairs, which could be used as reception area, with the main room sweeping round in a u shaped style. (pictures show better the layouts).