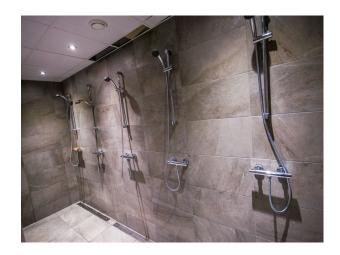

#### Interior

Private Boxing Gym offering new and relaxed facilities:

- \* Three Quarter size boxing ring.
- \* Heavy duty Punch bags, Full sets weights, Slam Balls, Medicine Balls, Vertical Balls, Cross Trainers, Spinning Bike and many others Training aids.
- \* Internet Connection.
- \* Basement area totalling 1700sqft (open room)
- \* 1st Floor Showers, Toilets and changing facilities
- \* Flexible filming access with experienced owners

With its own entrance from the street level at ground floor, Changing and Showering/W/c facilities are located on the ground floor area with stairs leading down to the main basement room which is circa 1700 sqft. small open plan area to bottom of stairs, which could be used as reception area, with the main room sweeping round in a u shaped style. (pictures show better the layouts).