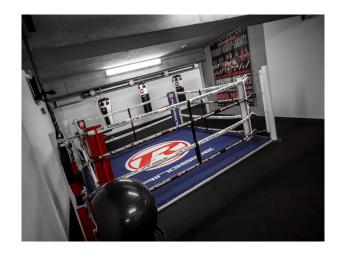

#### Interior

Private Boxing Gym offering new and relaxed facilities:

- \* Three Quarter size boxing ring.
- \* Heavy duty Punch bags, Full sets weights, Slam Balls, Medicine Balls, Vertical Balls, Cross Trainers, Spinning Bike and many others Training aids.
- \* Internet Connection.
- \* Basement area totalling 1700sqft (open room)
- \* 1st Floor Showers, Toilets and changing facilities
- \* Flexible filming access with experienced owners

With its own entrance from the street level at ground floor, Changing and Showering/W/c facilities are located on the ground floor area with stairs leading down to the main basement room which is circa 1700 sqft. small open plan area to bottom of stairs, which could be used as reception area, with the main room sweeping round in a u shaped style. (pictures show better the layouts).