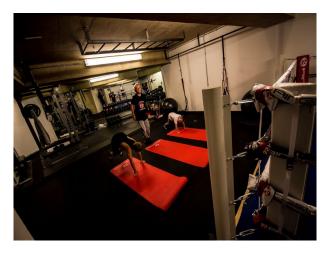

#### Interior

Private Boxing Gym offering new and relaxed facilities:

- \* Three Quarter size boxing ring.
- \* Heavy duty Punch bags, Full sets weights, Slam Balls, Medicine Balls, Vertical Balls, Cross Trainers, Spinning Bike and many others Training aids.
- \* Internet Connection.
- \* Basement area totalling 1700sqft (open room)
- \* 1st Floor Showers, Toilets and changing facilities
- \* Flexible filming access with experienced owners

With its own entrance from the street level at ground floor, Changing and Showering/W/c facilities are located on the ground floor area with stairs leading down to the main basement room which is circa 1700 sqft. small open plan area to bottom of stairs, which could be used as reception area, with the main room sweeping round in a u shaped style. (pictures show better the layouts).