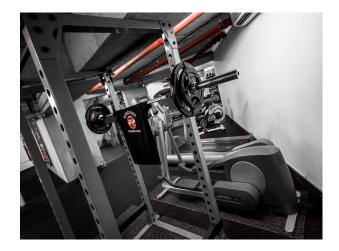

#### Interior

Private Boxing Gym offering new and relaxed facilities:

- \* Three Quarter size boxing ring.
- \* Heavy duty Punch bags, Full sets weights, Slam Balls, Medicine Balls, Vertical Balls, Cross Trainers, Spinning Bike and many others Training aids.
- \* Internet Connection.
- \* Basement area totalling 1700sqft (open room)
- \* 1st Floor Showers, Toilets and changing facilities
- \* Flexible filming access with experienced owners

With its own entrance from the street level at ground floor, Changing and Showering/W/c facilities are located on the ground floor area with stairs leading down to the main basement room which is circa 1700 sqft. small open plan area to bottom of stairs, which could be used as reception area, with the main room sweeping round in a u shaped style. (pictures show better the layouts).