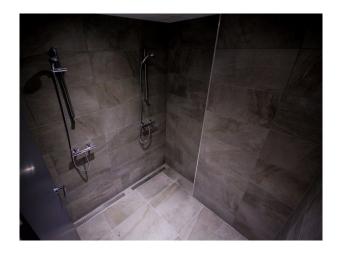

#### Interior

Private Boxing Gym offering new and relaxed facilities:

- \* Three Quarter size boxing ring.
- \* Heavy duty Punch bags, Full sets weights, Slam Balls, Medicine Balls, Vertical Balls, Cross Trainers, Spinning Bike and many others Training aids.
- \* Internet Connection.
- \* Basement area totalling 1700sqft (open room)
- \* 1st Floor Showers, Toilets and changing facilities
- \* Flexible filming access with experienced owners

With its own entrance from the street level at ground floor, Changing and Showering/W/c facilities are located on the ground floor area with stairs leading down to the main basement room which is circa 1700 sqft. small open plan area to bottom of stairs, which could be used as reception area, with the main room sweeping round in a u shaped style. (pictures show better the layouts).