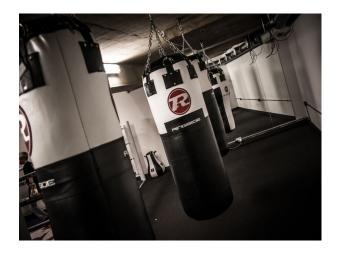

#### Interior

Private Boxing Gym offering new and relaxed facilities:

- \* Three Quarter size boxing ring.
- \* Heavy duty Punch bags, Full sets weights, Slam Balls, Medicine Balls, Vertical Balls, Cross Trainers, Spinning Bike and many others Training aids.
- \* Internet Connection.
- \* Basement area totalling 1700sqft (open room)
- \* 1st Floor Showers, Toilets and changing facilities
- \* Flexible filming access with experienced owners