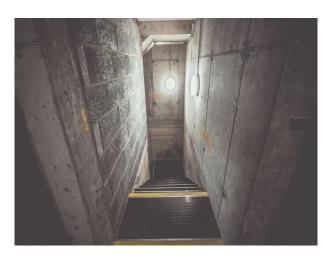

With its own entrance from the street level at ground floor, Changing and Showering/W/c facilities are located on the ground floor area with stairs leading down to the main basement room which is circa 1700 sqft. small open plan area to bottom of stairs, which could be used as reception area, with the main room sweeping round in a u shaped style. (pictures show better the layouts).