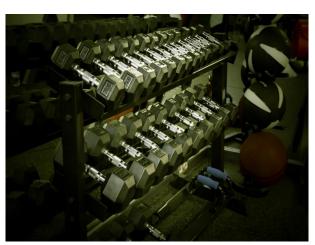

#### Interior

Private Boxing Gym offering new and relaxed facilities:

- \* Three Quarter size boxing ring.
- \* Heavy duty Punch bags, Full sets weights, Slam Balls, Medicine Balls, Vertical Balls, Cross Trainers, Spinning Bike and many others Training aids.
- \* Internet Connection.
- \* Basement area totalling 1700sqft (open room)
- \* 1st Floor Showers, Toilets and changing facilities
- \* Flexible filming access with experienced owners

With its own entrance from the street level at ground floor, Changing and Showering/W/c facilities are located on the ground floor area with stairs leading down to the main basement room which is circa 1700 sqft. small open plan area to bottom of stairs, which could be used as reception area, with the main room sweeping round in a u shaped style. (pictures show better the layouts).