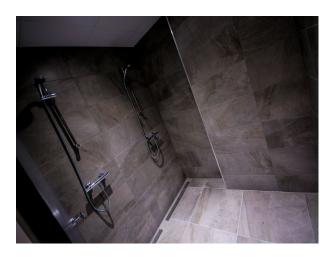

#### Interior

Private Boxing Gym offering new and relaxed facilities:

- \* Three Quarter size boxing ring.
- \* Heavy duty Punch bags, Full sets weights, Slam Balls, Medicine Balls, Vertical Balls, Cross Trainers, Spinning Bike and many others Training aids.
- \* Internet Connection.
- \* Basement area totalling 1700sqft (open room)
- \* 1st Floor Showers, Toilets and changing facilities
- \* Flexible filming access with experienced owners

With its own entrance from the street level at ground floor, Changing and Showering/W/c facilities are located on the ground floor area with stairs leading down to the main basement room which is circa 1700 sqft. small open plan area to bottom of stairs, which could be used as reception area, with the main room sweeping round in a u shaped style. (pictures show better the layouts).