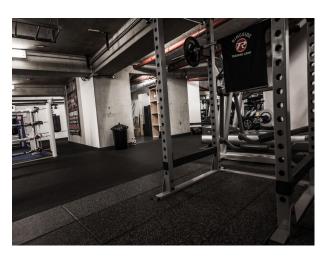

#### Interior

Private Boxing Gym offering new and relaxed facilities:

- \* Three Quarter size boxing ring.
- \* Heavy duty Punch bags, Full sets weights, Slam Balls, Medicine Balls, Vertical Balls, Cross Trainers, Spinning Bike and many others Training aids.
- \* Internet Connection.
- \* Basement area totalling 1700sqft (open room)
- \* 1st Floor Showers, Toilets and changing facilities
- \* Flexible filming access with experienced owners

With its own entrance from the street level at ground floor, Changing and Showering/W/c facilities are located on the ground floor area with stairs leading down to the main basement room which is circa 1700 sqft. small open plan area to bottom of stairs, which could be used as reception area, with the main room sweeping round in a u shaped style. (pictures show better the layouts).