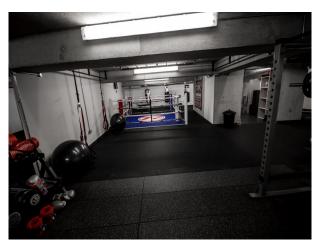

#### Interior

Private Boxing Gym offering new and relaxed facilities:

- \* Three Quarter size boxing ring.
- \* Heavy duty Punch bags, Full sets weights, Slam Balls, Medicine Balls, Vertical Balls, Cross Trainers, Spinning Bike and many others Training aids.
- \* Internet Connection.
- \* Basement area totalling 1700sqft (open room)
- \* 1st Floor Showers, Toilets and changing facilities
- \* Flexible filming access with experienced owners

With its own entrance from the street level at ground floor, Changing and Showering/W/c facilities are located on the ground floor area with stairs leading down to the main basement room which is circa 1700 sqft. small open plan area to bottom of stairs, which could be used as reception area, with the main room sweeping round in a u shaped style. (pictures show better the layouts).