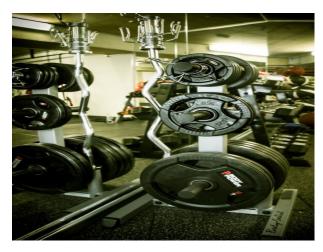

#### Interior

Private Boxing Gym offering new and relaxed facilities:

- \* Three Quarter size boxing ring.
- \* Heavy duty Punch bags, Full sets weights, Slam Balls, Medicine Balls, Vertical Balls, Cross Trainers, Spinning Bike and many others Training aids.
- \* Internet Connection.
- \* Basement area totalling 1700sqft (open room)
- \* 1st Floor Showers, Toilets and changing facilities
- \* Flexible filming access with experienced owners

With its own entrance from the street level at ground floor, Changing and Showering/W/c facilities are located on the ground floor area with stairs leading down to the main basement room which is circa 1700 sqft. small open plan area to bottom of stairs, which could be used as reception area, with the main room sweeping round in a u shaped style. (pictures show better the layouts).