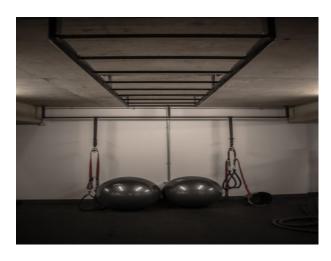

#### Interior

Private Boxing Gym offering new and relaxed facilities:

- \* Three Quarter size boxing ring.
- \* Heavy duty Punch bags, Full sets weights, Slam Balls, Medicine Balls, Vertical Balls, Cross Trainers, Spinning Bike and many others Training aids.
- \* Internet Connection.
- \* Basement area totalling 1700sqft (open room)
- \* 1st Floor Showers, Toilets and changing facilities
- \* Flexible filming access with experienced owners

With its own entrance from the street level at ground floor, Changing and Showering/W/c facilities are located on the ground floor area with stairs leading down to the main basement room which is circa 1700 sqft. small open plan area to bottom of stairs, which could be used as reception area, with the main room sweeping round in a u shaped style. (pictures show better the layouts).