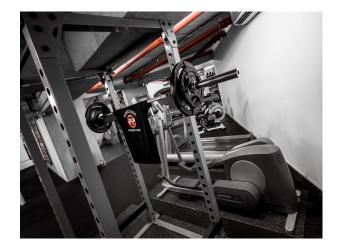

#### Interior

Private Boxing Gym offering new and relaxed facilities:

- \* Three Quarter size boxing ring.
- \* Heavy duty Punch bags, Full sets weights, Slam Balls, Medicine Balls, Vertical Balls, Cross Trainers, Spinning Bike and many others Training aids.
- \* Internet Connection.
- \* Basement area totalling 1700sqft (open room)
- \* 1st Floor Showers, Toilets and changing facilities
- \* Flexible filming access with experienced owners