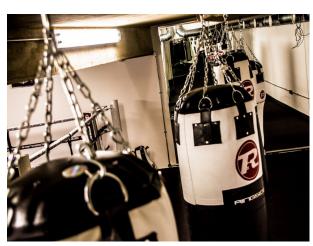

#### Interior

Private Boxing Gym offering new and relaxed facilities:

- \* Three Quarter size boxing ring.
- \* Heavy duty Punch bags, Full sets weights, Slam Balls, Medicine Balls, Vertical Balls, Cross Trainers, Spinning Bike and many others Training aids.
- \* Internet Connection.
- \* Basement area totalling 1700sqft (open room)
- \* 1st Floor Showers, Toilets and changing facilities
- \* Flexible filming access with experienced owners