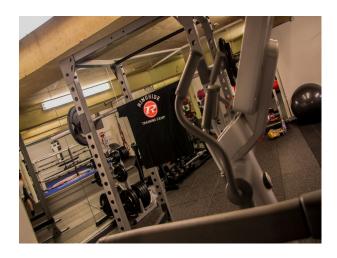

#### Interior

Private Boxing Gym offering new and relaxed facilities:

- \* Three Quarter size boxing ring.
- \* Heavy duty Punch bags, Full sets weights, Slam Balls, Medicine Balls, Vertical Balls, Cross Trainers, Spinning Bike and many others Training aids.
- \* Internet Connection.
- \* Basement area totalling 1700sqft (open room)
- \* 1st Floor Showers, Toilets and changing facilities
- \* Flexible filming access with experienced owners