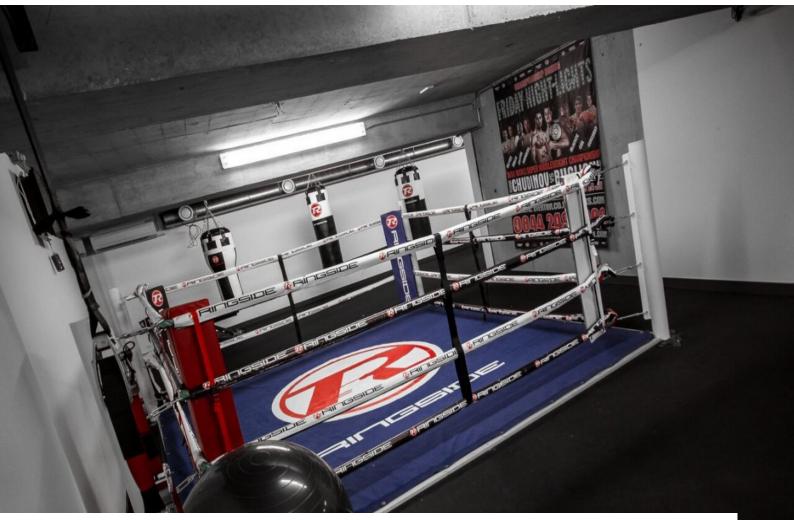

#### Interior

Private Boxing Gym offering new and relaxed facilities:

- \* Three Quarter size boxing ring.
- \* Heavy duty Punch bags, Full sets weights, Slam Balls, Medicine Balls, Vertical Balls, Cross Trainers, Spinning Bike and many others Training aids.
- \* Internet Connection.
- \* Basement area totalling 1700sqft (open room)
- \* 1st Floor Showers, Toilets and changing facilities
- \* Flexible filming access with experienced owners

With its own entrance from the street level at ground floor, Changing and Showering/W/c facilities are located on the ground floor area with stairs leading down to the main basement room which is circa 1700 sqft. small open plan area to bottom of stairs, which could be used as reception area, with the main room sweeping round in a u shaped style. (pictures show better the layouts).