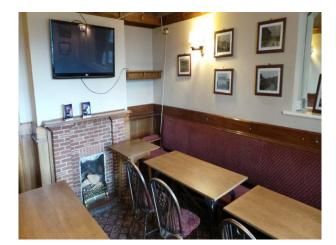

### Interior

Property Features Include:

- This property is packed with original features including, oak beams and fireplaces
- Wooden panelling around the walls
- Large bar area
- Traditional decor
- Function room
- Industrial kitchen
- Large beer garden area
- Categories:
- Clubs, Pubs and Venues For Filming
- Northern Film Locations