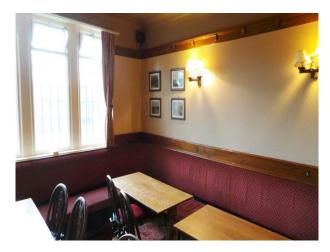

### Interior

Property Features Include:

- This property is packed with original features including, oak beams and fireplaces
- Wooden panelling around the walls
- Large bar area
- Traditional decor
- Function room
- Industrial kitchen
- Large beer garden area
- Categories:
- Clubs, Pubs and Venues For Filming
- Northern Film Locations