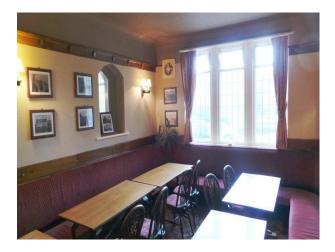

### Interior

Property Features Include:

- This property is packed with original features including, oak beams and fireplaces
- Wooden panelling around the walls
- Large bar area
- Traditional decor
- Function room
- Industrial kitchen
- Large beer garden area
- Categories:
- Clubs, Pubs and Venues For Filming
- Northern Film Locations