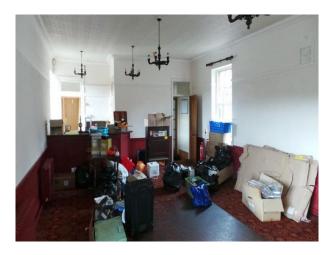

### Interior

Property Features Include:

- This property is packed with original features including, oak beams and fireplaces
- Wooden panelling around the walls
- Large bar area
- Traditional decor
- Function room
- Industrial kitchen
- Large beer garden area
- Categories:
- Clubs, Pubs and Venues For Filming
- Northern Film Locations