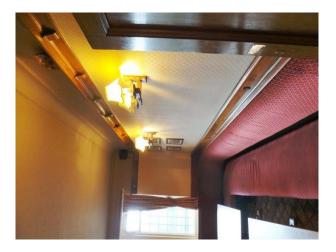

### Interior

Property Features Include:

- This property is packed with original features including, oak beams and fireplaces
- Wooden panelling around the walls
- Large bar area
- Traditional decor
- Function room
- Industrial kitchen
- Large beer garden area
- Categories:
- Clubs, Pubs and Venues For Filming
- Northern Film Locations