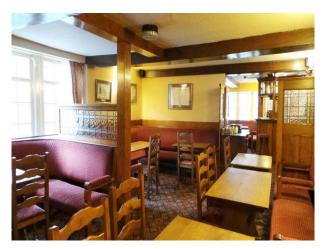

### Interior

Property Features Include:

- This property is packed with original features including, oak beams and fireplaces
- Wooden panelling around the walls
- Large bar area
- Traditional decor
- Function room
- Industrial kitchen
- Large beer garden area
- Categories:
- Clubs, Pubs and Venues For Filming
- Northern Film Locations