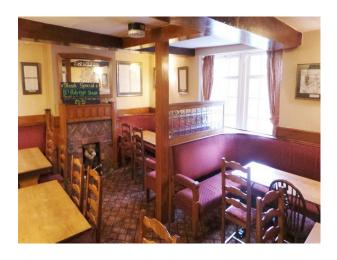

### Interior

Property Features Include:

- This property is packed with original features including, oak beams and fireplaces
- Wooden panelling around the walls
- Large bar area
- Traditional decor
- Function room
- Industrial kitchen
- Large beer garden area
- Categories:
- Clubs, Pubs and Venues For Filming
- Northern Film Locations