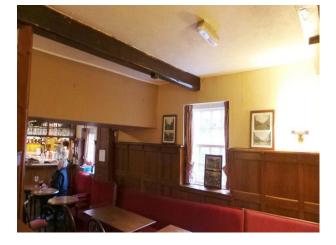

### Interior

Property Features Include:

- This property is packed with original features including, oak beams and fireplaces
- Wooden panelling around the walls
- Large bar area
- Traditional decor
- Function room
- Industrial kitchen
- Large beer garden area
- Categories:
- Clubs, Pubs and Venues For Filming
- Northern Film Locations