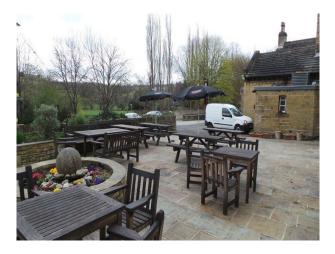

### Interior

Property Features Include:

- This property is packed with original features including, oak beams and fireplaces
- Wooden panelling around the walls
- Large bar area
- Traditional decor
- Function room
- Industrial kitchen
- Large beer garden area
- Categories:
- Clubs, Pubs and Venues For Filming
- Northern Film Locations