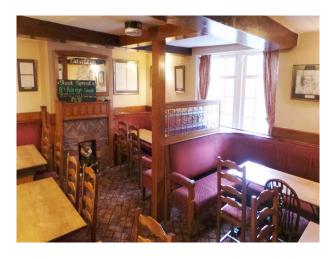

### Interior

Property Features Include:

- This property is packed with original features including, oak beams and fireplaces
- Wooden panelling around the walls
- Large bar area
- Traditional decor
- Function room
- Industrial kitchen
- Large beer garden area
- Categories:
- Clubs, Pubs and Venues For Filming
- Northern Film Locations