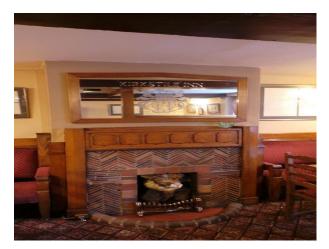

### Interior

Property Features Include:

- This property is packed with original features including, oak beams and fireplaces
- Wooden panelling around the walls
- Large bar area
- Traditional decor
- Function room
- Industrial kitchen
- Large beer garden area
- Categories:
- Clubs, Pubs and Venues For Filming
- Northern Film Locations