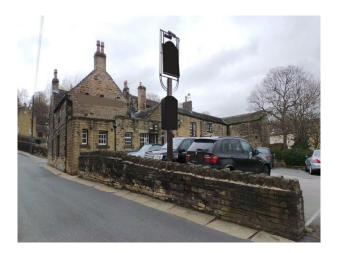

## N1159 Film Friendly Pub

Traditional pub with function room available for filming and photo shoots.

## **Film Friendly Pub**

Traditional pub with function room available for filming and photo shoots.

Location: West Yorkshire, United Kingdom Within the M25: No Categories: Bars | Pubs | Clubs | Night Clubs

### Interior

Property Features Include:

- This property is packed with original features including, oak beams and fireplaces
- Wooden panelling around the walls
- Large bar area
- Traditional decor
- Function room
- Industrial kitchen
- Large beer garden area
- Categories:
- Clubs, Pubs and Venues For Filming
- Northern Film Locations