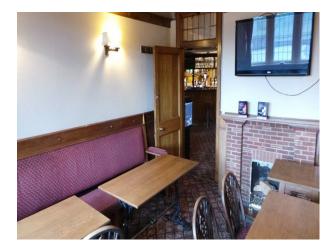

### Interior

Property Features Include:

- This property is packed with original features including, oak beams and fireplaces
- Wooden panelling around the walls
- Large bar area
- Traditional decor
- Function room
- Industrial kitchen
- Large beer garden area
- Categories:
- Clubs, Pubs and Venues For Filming
- Northern Film Locations