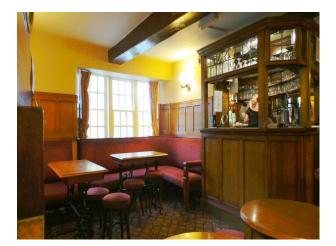

### Interior

Property Features Include:

- This property is packed with original features including, oak beams and fireplaces
- Wooden panelling around the walls
- Large bar area
- Traditional decor
- Function room
- Industrial kitchen
- Large beer garden area
- Categories:
- Clubs, Pubs and Venues For Filming
- Northern Film Locations