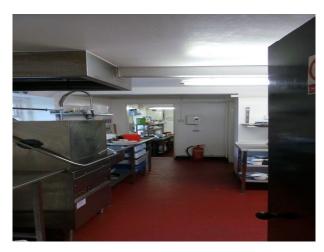

### Interior

Property Features Include:

- This property is packed with original features including, oak beams and fireplaces
- Wooden panelling around the walls
- Large bar area
- Traditional decor
- Function room
- Industrial kitchen
- Large beer garden area
- Categories:
- Clubs, Pubs and Venues For Filming
- Northern Film Locations