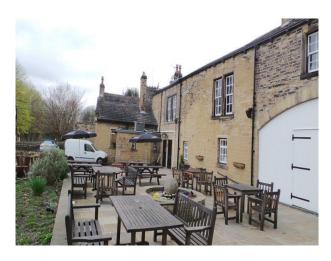

### Interior

Property Features Include:

- This property is packed with original features including, oak beams and fireplaces
- Wooden panelling around the walls
- Large bar area
- Traditional decor
- Function room
- Industrial kitchen
- Large beer garden area
- Categories:
- Clubs, Pubs and Venues For Filming
- Northern Film Locations