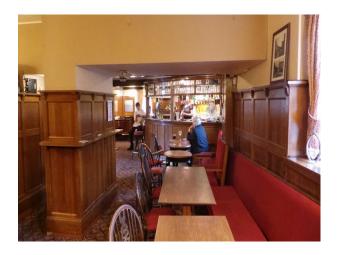

### Interior

Property Features Include:

- This property is packed with original features including, oak beams and fireplaces
- Wooden panelling around the walls
- Large bar area
- Traditional decor
- Function room
- Industrial kitchen
- Large beer garden area
- Categories:
- Clubs, Pubs and Venues For Filming
- Northern Film Locations