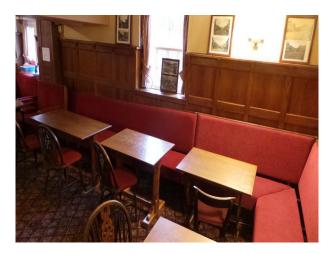

### Interior

Property Features Include:

- This property is packed with original features including, oak beams and fireplaces
- Wooden panelling around the walls
- Large bar area
- Traditional decor
- Function room
- Industrial kitchen
- Large beer garden area
- Categories:
- Clubs, Pubs and Venues For Filming
- Northern Film Locations