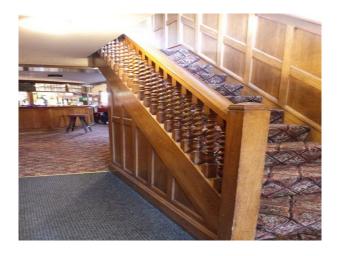

### Interior

Property Features Include:

- This property is packed with original features including, oak beams and fireplaces
- Wooden panelling around the walls
- Large bar area
- Traditional decor
- Function room
- Industrial kitchen
- Large beer garden area
- Categories:
- Clubs, Pubs and Venues For Filming
- Northern Film Locations