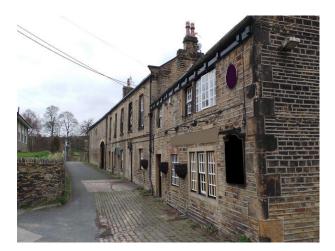

## N1159 Film Friendly Pub

Traditional pub with function room available for filming and photo shoots.

## **Film Friendly Pub**

Traditional pub with function room available for filming and photo shoots.

Location: West Yorkshire, United Kingdom Within the M25: No Categories: Bars | Pubs | Clubs | Night Clubs

### Interior

Property Features Include:

- This property is packed with original features including, oak beams and fireplaces
- Wooden panelling around the walls
- Large bar area
- Traditional decor
- Function room
- Industrial kitchen
- Large beer garden area
- Categories:
- Clubs, Pubs and Venues For Filming
- Northern Film Locations