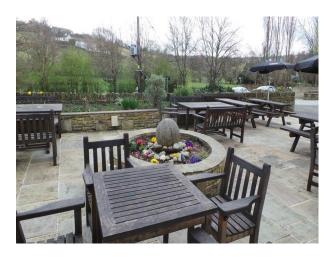

### Interior

Property Features Include:

- This property is packed with original features including, oak beams and fireplaces
- Wooden panelling around the walls
- Large bar area
- Traditional decor
- Function room
- Industrial kitchen
- Large beer garden area
- Categories:
- Clubs, Pubs and Venues For Filming
- Northern Film Locations