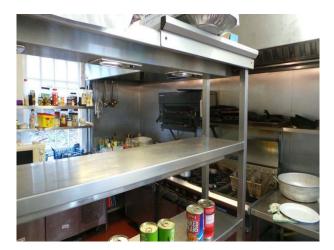

### Interior

Property Features Include:

- This property is packed with original features including, oak beams and fireplaces
- Wooden panelling around the walls
- Large bar area
- Traditional decor
- Function room
- Industrial kitchen
- Large beer garden area
- Categories:
- Clubs, Pubs and Venues For Filming
- Northern Film Locations