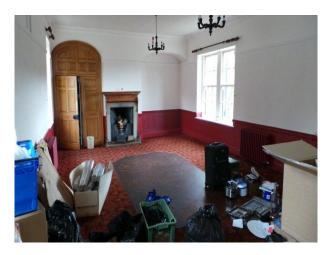

### Interior

Property Features Include:

- This property is packed with original features including, oak beams and fireplaces
- Wooden panelling around the walls
- Large bar area
- Traditional decor
- Function room
- Industrial kitchen
- Large beer garden area
- Categories:
- Clubs, Pubs and Venues For Filming
- Northern Film Locations