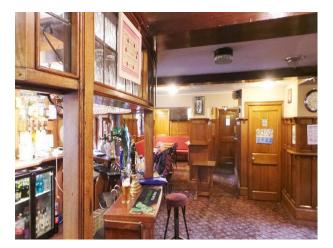

### Interior

Property Features Include:

- This property is packed with original features including, oak beams and fireplaces
- Wooden panelling around the walls
- Large bar area
- Traditional decor
- Function room
- Industrial kitchen
- Large beer garden area
- Categories:
- Clubs, Pubs and Venues For Filming
- Northern Film Locations