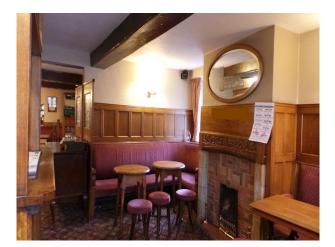

### Interior

Property Features Include:

- This property is packed with original features including, oak beams and fireplaces
- Wooden panelling around the walls
- Large bar area
- Traditional decor
- Function room
- Industrial kitchen
- Large beer garden area
- Categories:
- Clubs, Pubs and Venues For Filming
- Northern Film Locations