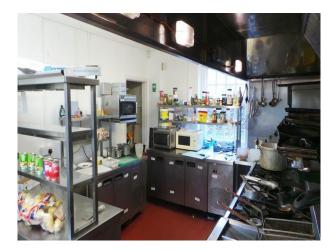

### Interior

Property Features Include:

- This property is packed with original features including, oak beams and fireplaces
- Wooden panelling around the walls
- Large bar area
- Traditional decor
- Function room
- Industrial kitchen
- Large beer garden area
- Categories:
- Clubs, Pubs and Venues For Filming
- Northern Film Locations