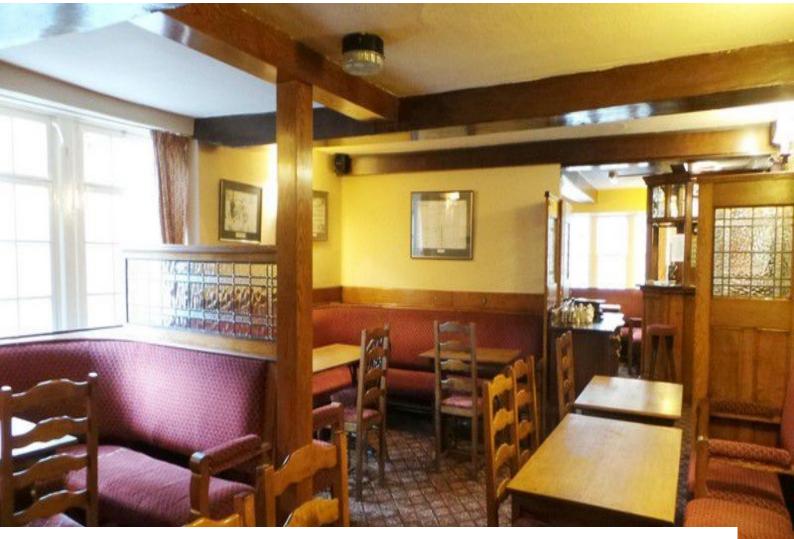

### Interior

Property Features Include:

- This property is packed with original features including, oak beams and fireplaces
- Wooden panelling around the walls
- Large bar area
- Traditional decor
- Function room
- Industrial kitchen
- Large beer garden area
- Categories:
- Clubs, Pubs and Venues For Filming
- Northern Film Locations