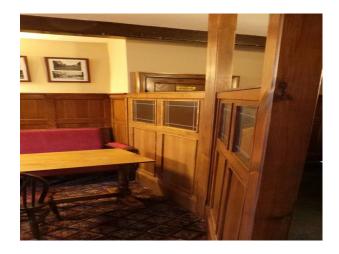

### Interior

Property Features Include:

- This property is packed with original features including, oak beams and fireplaces
- Wooden panelling around the walls
- Large bar area
- Traditional decor
- Function room
- Industrial kitchen
- Large beer garden area
- Categories:
- Clubs, Pubs and Venues For Filming
- Northern Film Locations