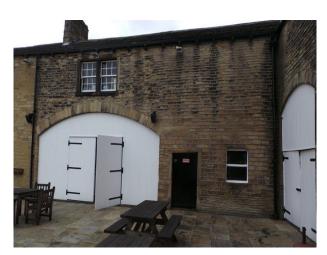

### Interior

Property Features Include:

- This property is packed with original features including, oak beams and fireplaces
- Wooden panelling around the walls
- Large bar area
- Traditional decor
- Function room
- Industrial kitchen
- Large beer garden area
- Categories:
- Clubs, Pubs and Venues For Filming
- Northern Film Locations