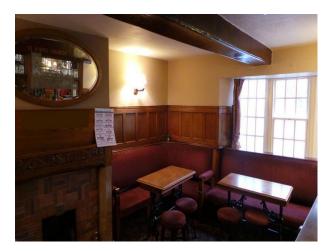

### Interior

Property Features Include:

- This property is packed with original features including, oak beams and fireplaces
- Wooden panelling around the walls
- Large bar area
- Traditional decor
- Function room
- Industrial kitchen
- Large beer garden area
- Categories:
- Clubs, Pubs and Venues For Filming
- Northern Film Locations