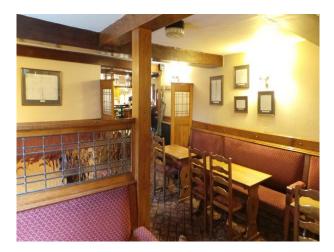

### Interior

Property Features Include:

- This property is packed with original features including, oak beams and fireplaces
- Wooden panelling around the walls
- Large bar area
- Traditional decor
- Function room
- Industrial kitchen
- Large beer garden area
- Categories:
- Clubs, Pubs and Venues For Filming
- Northern Film Locations