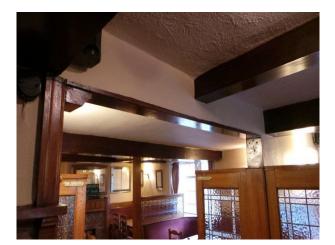

### Interior

Property Features Include:

- This property is packed with original features including, oak beams and fireplaces
- Wooden panelling around the walls
- Large bar area
- Traditional decor
- Function room
- Industrial kitchen
- Large beer garden area
- Categories:
- Clubs, Pubs and Venues For Filming
- Northern Film Locations