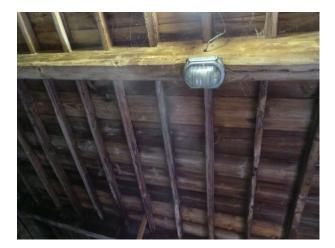

### Interior

Property Features Include:

- This property is packed with original features including, oak beams and fireplaces
- Wooden panelling around the walls
- Large bar area
- Traditional decor
- Function room
- Industrial kitchen
- Large beer garden area
- Categories:
- Clubs, Pubs and Venues For Filming
- Northern Film Locations