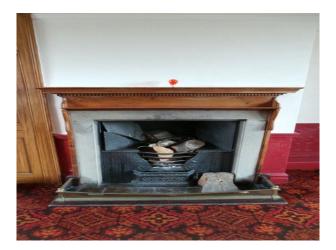

### Interior

Property Features Include:

- This property is packed with original features including, oak beams and fireplaces
- Wooden panelling around the walls
- Large bar area
- Traditional decor
- Function room
- Industrial kitchen
- Large beer garden area
- Categories:
- Clubs, Pubs and Venues For Filming
- Northern Film Locations