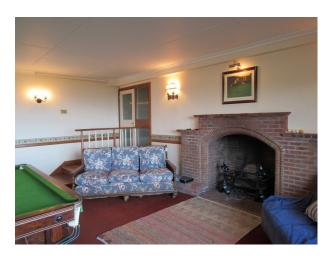

#### Interior

The property was built in 1938 by a Danish couple and has only had 3 owners including us the current owners.

The property has a large sitting room which leads in to the dining room, kitchen, office, snug, 4 bedrooms, 3 original 30's bathrooms, a billiard room, double garage, utility and wine store. There is a large terrace off the sitting room and balconies off two of the bedrooms.