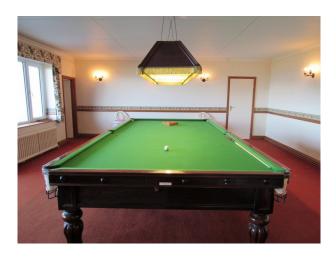

#### Interior

The property was built in 1938 by a Danish couple and has only had 3 owners including us the current owners.

The property has a large sitting room which leads in to the dining room, kitchen, office, snug, 4 bedrooms, 3 original 30's bathrooms, a billiard room, double garage, utility and wine store. There is a large terrace off the sitting room and balconies off two of the bedrooms.