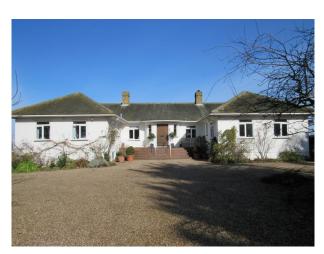

#### Interior

The property was built in 1938 by a Danish couple and has only had 3 owners including us the current owners.

The property has a large sitting room which leads in to the dining room, kitchen, office, snug, 4 bedrooms, 3 original 30's bathrooms, a billiard room, double garage, utility and wine store. There is a large terrace off the sitting room and balconies off two of the bedrooms.

#### **Exterior**

Set in 3.5 acres down a long drive the property has uninterrupted views over the River. The property has stunning features but the views speak for themselves. The views can be seen from every window and balcony that overlooks the river.