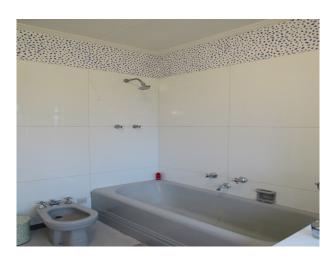

#### Interior

The property was built in 1938 by a Danish couple and has only had 3 owners including us the current owners.

The property has a large sitting room which leads in to the dining room, kitchen, office, snug, 4 bedrooms, 3 original 30's bathrooms, a billiard room, double garage, utility and wine store. There is a large terrace off the sitting room and balconies off two of the bedrooms.