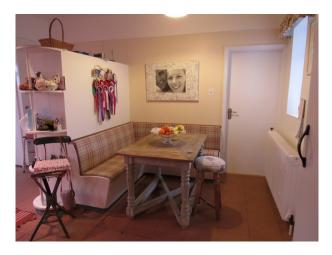

#### Interior

The property was built in 1938 by a Danish couple and has only had 3 owners including us the current owners.

The property has a large sitting room which leads in to the dining room, kitchen, office, snug, 4 bedrooms, 3 original 30's bathrooms, a billiard room, double garage, utility and wine store. There is a large terrace off the sitting room and balconies off two of the bedrooms.