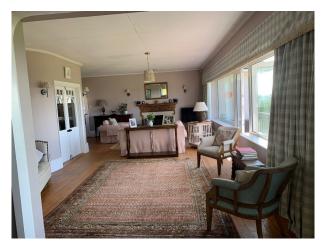

#### Interior

The property was built in 1938 by a Danish couple and has only had 3 owners including us the current owners.

The property has a large sitting room which leads in to the dining room, kitchen, office, snug, 4 bedrooms, 3 original 30's bathrooms, a billiard room, double garage, utility and wine store. There is a large terrace off the sitting room and balconies off two of the bedrooms.