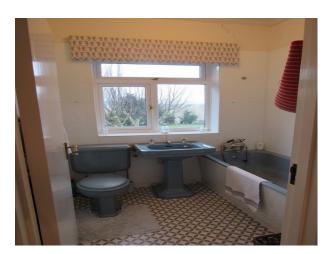

#### Interior

The property was built in 1938 by a Danish couple and has only had 3 owners including us the current owners.

The property has a large sitting room which leads in to the dining room, kitchen, office, snug, 4 bedrooms, 3 original 30's bathrooms, a billiard room, double garage, utility and wine store. There is a large terrace off the sitting room and balconies off two of the bedrooms.