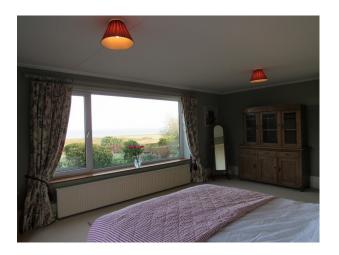

#### Interior

The property was built in 1938 by a Danish couple and has only had 3 owners including us the current owners.

The property has a large sitting room which leads in to the dining room, kitchen, office, snug, 4 bedrooms, 3 original 30's bathrooms, a billiard room, double garage, utility and wine store. There is a large terrace off the sitting room and balconies off two of the bedrooms.

#### **Exterior**

Set in 3.5 acres down a long drive the property has uninterrupted views over the River. The property has stunning features but the views speak for themselves. The views can be seen from every window and balcony that overlooks the river.