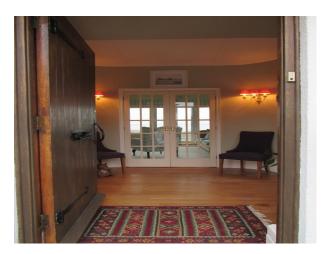

#### Interior

The property was built in 1938 by a Danish couple and has only had 3 owners including us the current owners.

The property has a large sitting room which leads in to the dining room, kitchen, office, snug, 4 bedrooms, 3 original 30's bathrooms, a billiard room, double garage, utility and wine store. There is a large terrace off the sitting room and balconies off two of the bedrooms.

#### **Exterior**

Set in 3.5 acres down a long drive the property has uninterrupted views over the River. The property has stunning features but the views speak for themselves. The views can be seen from every window and balcony that overlooks the river.