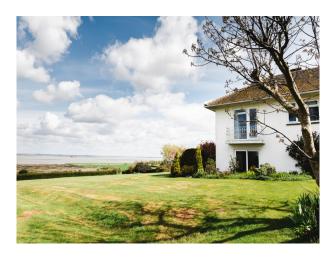

#### Interior

The property was built in 1938 by a Danish couple and has only had 3 owners including us the current owners.

The property has a large sitting room which leads in to the dining room, kitchen, office, snug, 4 bedrooms, 3 original 30's bathrooms, a billiard room, double garage, utility and wine store. There is a large terrace off the sitting room and balconies off two of the bedrooms.

#### **Exterior**

Set in 3.5 acres down a long drive the property has uninterrupted views over the River. The property has stunning features but the views speak for themselves. The views can be seen from every window and balcony that overlooks the river.