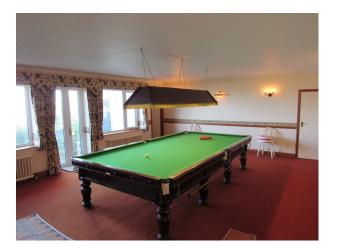

#### Interior

The property was built in 1938 by a Danish couple and has only had 3 owners including us the current owners.

The property has a large sitting room which leads in to the dining room, kitchen, office, snug, 4 bedrooms, 3 original 30's bathrooms, a billiard room, double garage, utility and wine store. There is a large terrace off the sitting room and balconies off two of the bedrooms.