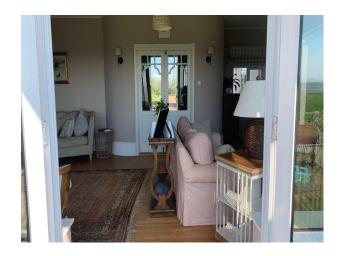

#### Interior

The property was built in 1938 by a Danish couple and has only had 3 owners including us the current owners.

The property has a large sitting room which leads in to the dining room, kitchen, office, snug, 4 bedrooms, 3 original 30's bathrooms, a billiard room, double garage, utility and wine store. There is a large terrace off the sitting room and balconies off two of the bedrooms.

#### **Exterior**

Set in 3.5 acres down a long drive the property has uninterrupted views over the River. The property has stunning features but the views speak for themselves. The views can be seen from every window and balcony that overlooks the river.