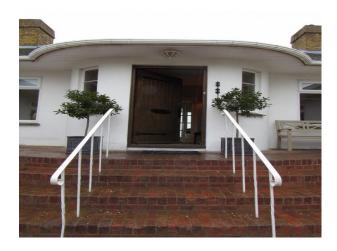

#### Interior

The property was built in 1938 by a Danish couple and has only had 3 owners including us the current owners.

The property has a large sitting room which leads in to the dining room, kitchen, office, snug, 4 bedrooms, 3 original 30's bathrooms, a billiard room, double garage, utility and wine store. There is a large terrace off the sitting room and balconies off two of the bedrooms.