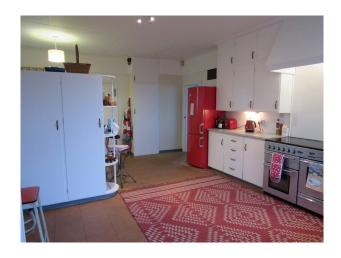

#### Interior

The property was built in 1938 by a Danish couple and has only had 3 owners including us the current owners.

The property has a large sitting room which leads in to the dining room, kitchen, office, snug, 4 bedrooms, 3 original 30's bathrooms, a billiard room, double garage, utility and wine store. There is a large terrace off the sitting room and balconies off two of the bedrooms.