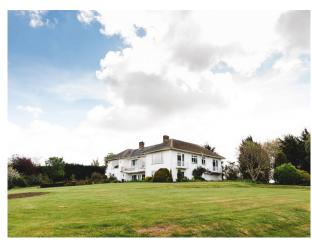

#### Interior

The property was built in 1938 by a Danish couple and has only had 3 owners including us the current owners.

The property has a large sitting room which leads in to the dining room, kitchen, office, snug, 4 bedrooms, 3 original 30's bathrooms, a billiard room, double garage, utility and wine store. There is a large terrace off the sitting room and balconies off two of the bedrooms.

#### **Exterior**

Set in 3.5 acres down a long drive the property has uninterrupted views over the River. The property has stunning features but the views speak for themselves. The views can be seen from every window and balcony that overlooks the river.