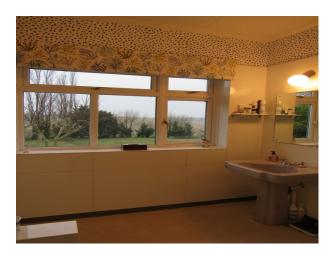

#### Interior

The property was built in 1938 by a Danish couple and has only had 3 owners including us the current owners.

The property has a large sitting room which leads in to the dining room, kitchen, office, snug, 4 bedrooms, 3 original 30's bathrooms, a billiard room, double garage, utility and wine store. There is a large terrace off the sitting room and balconies off two of the bedrooms.

#### **Exterior**

Set in 3.5 acres down a long drive the property has uninterrupted views over the River. The property has stunning features but the views speak for themselves. The views can be seen from every window and balcony that overlooks the river.