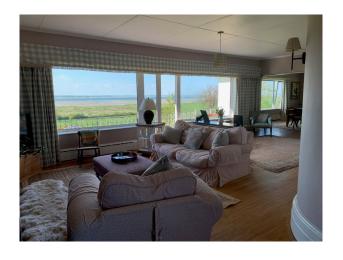

#### Interior

The property was built in 1938 by a Danish couple and has only had 3 owners including us the current owners.

The property has a large sitting room which leads in to the dining room, kitchen, office, snug, 4 bedrooms, 3 original 30's bathrooms, a billiard room, double garage, utility and wine store. There is a large terrace off the sitting room and balconies off two of the bedrooms.

#### **Exterior**

Set in 3.5 acres down a long drive the property has uninterrupted views over the River. The property has stunning features but the views speak for themselves. The views can be seen from every window and balcony that overlooks the river.