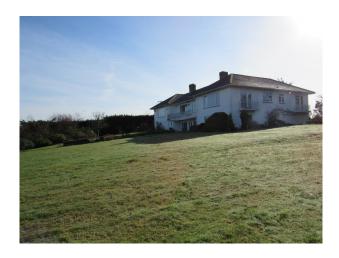

#### Interior

The property was built in 1938 by a Danish couple and has only had 3 owners including us the current owners.

The property has a large sitting room which leads in to the dining room, kitchen, office, snug, 4 bedrooms, 3 original 30's bathrooms, a billiard room, double garage, utility and wine store. There is a large terrace off the sitting room and balconies off two of the bedrooms.

#### **Exterior**

Set in 3.5 acres down a long drive the property has uninterrupted views over the River. The property has stunning features but the views speak for themselves. The views can be seen from every window and balcony that overlooks the river.