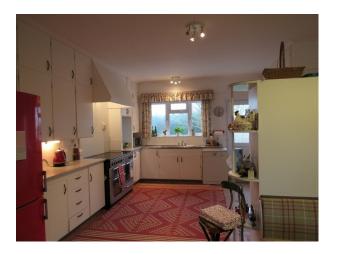

#### Interior

The property was built in 1938 by a Danish couple and has only had 3 owners including us the current owners.

The property has a large sitting room which leads in to the dining room, kitchen, office, snug, 4 bedrooms, 3 original 30's bathrooms, a billiard room, double garage, utility and wine store. There is a large terrace off the sitting room and balconies off two of the bedrooms.