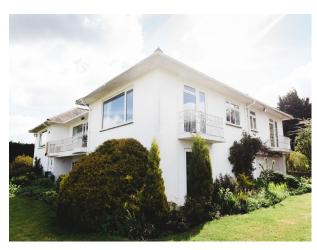

#### Interior

The property was built in 1938 by a Danish couple and has only had 3 owners including us the current owners.

The property has a large sitting room which leads in to the dining room, kitchen, office, snug, 4 bedrooms, 3 original 30's bathrooms, a billiard room, double garage, utility and wine store. There is a large terrace off the sitting room and balconies off two of the bedrooms.

#### **Exterior**

Set in 3.5 acres down a long drive the property has uninterrupted views over the River. The property has stunning features but the views speak for themselves. The views can be seen from every window and balcony that overlooks the river.