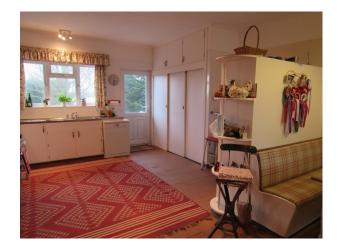

#### Interior

The property was built in 1938 by a Danish couple and has only had 3 owners including us the current owners.

The property has a large sitting room which leads in to the dining room, kitchen, office, snug, 4 bedrooms, 3 original 30's bathrooms, a billiard room, double garage, utility and wine store. There is a large terrace off the sitting room and balconies off two of the bedrooms.