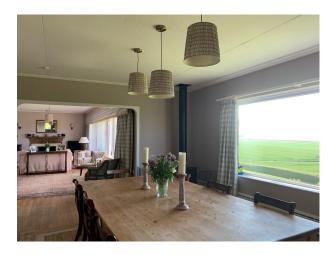

#### Interior

The property was built in 1938 by a Danish couple and has only had 3 owners including us the current owners.

The property has a large sitting room which leads in to the dining room, kitchen, office, snug, 4 bedrooms, 3 original 30's bathrooms, a billiard room, double garage, utility and wine store. There is a large terrace off the sitting room and balconies off two of the bedrooms.

#### **Exterior**

Set in 3.5 acres down a long drive the property has uninterrupted views over the River. The property has stunning features but the views speak for themselves. The views can be seen from every window and balcony that overlooks the river.