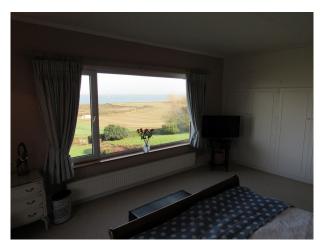

#### Interior

The property was built in 1938 by a Danish couple and has only had 3 owners including us the current owners.

The property has a large sitting room which leads in to the dining room, kitchen, office, snug, 4 bedrooms, 3 original 30's bathrooms, a billiard room, double garage, utility and wine store. There is a large terrace off the sitting room and balconies off two of the bedrooms.

#### **Exterior**

Set in 3.5 acres down a long drive the property has uninterrupted views over the River. The property has stunning features but the views speak for themselves. The views can be seen from every window and balcony that overlooks the river.