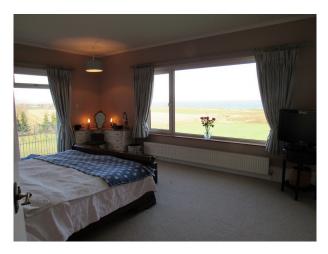

#### Interior

The property was built in 1938 by a Danish couple and has only had 3 owners including us the current owners.

The property has a large sitting room which leads in to the dining room, kitchen, office, snug, 4 bedrooms, 3 original 30's bathrooms, a billiard room, double garage, utility and wine store. There is a large terrace off the sitting room and balconies off two of the bedrooms.

#### **Exterior**

Set in 3.5 acres down a long drive the property has uninterrupted views over the River. The property has stunning features but the views speak for themselves. The views can be seen from every window and balcony that overlooks the river.