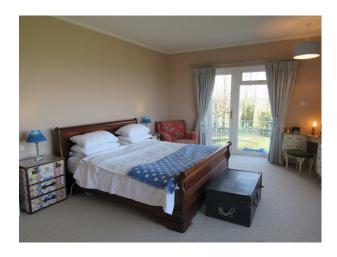

#### Interior

The property was built in 1938 by a Danish couple and has only had 3 owners including us the current owners.

The property has a large sitting room which leads in to the dining room, kitchen, office, snug, 4 bedrooms, 3 original 30's bathrooms, a billiard room, double garage, utility and wine store. There is a large terrace off the sitting room and balconies off two of the bedrooms.