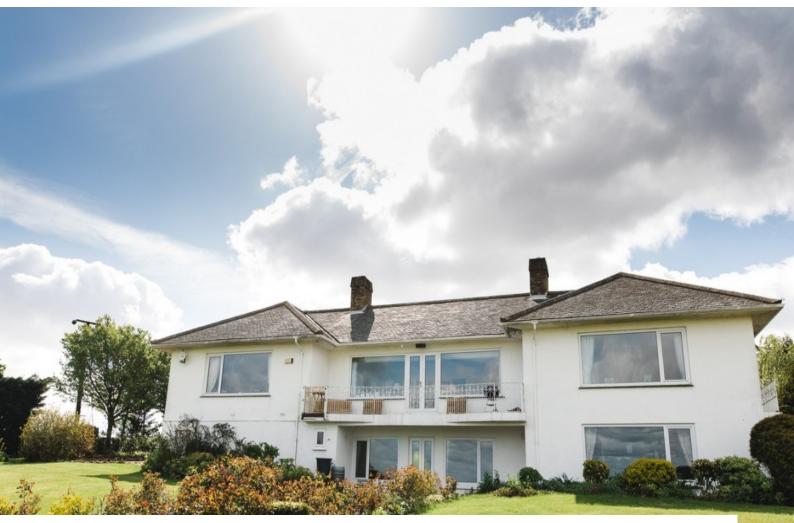

#### Interior

The property was built in 1938 by a Danish couple and has only had 3 owners including us the current owners.

The property has a large sitting room which leads in to the dining room, kitchen, office, snug, 4 bedrooms, 3 original 30's bathrooms, a billiard room, double garage, utility and wine store. There is a large terrace off the sitting room and balconies off two of the bedrooms.

#### **Exterior**

Set in 3.5 acres down a long drive the property has uninterrupted views over the River. The property has stunning features but the views speak for themselves. The views can be seen from every window and balcony that overlooks the river.