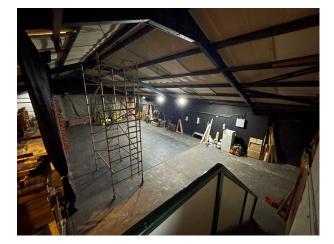

## WM5458 Film Studio Unit With Offices For Filming

industry unit converted in to a working film studio with 3 phase power, 3 bathrooms, kitchen, hair and makeup, changing and holding area, with office/ conformance room above on higher level.

## Film Studio Unit With Offices For Filming

industry unit converted in to a working film studio with 3 phase power, 3 bathrooms, kitchen, hair and makeup, changing and holding area, with office/ conformance room above on higher level.