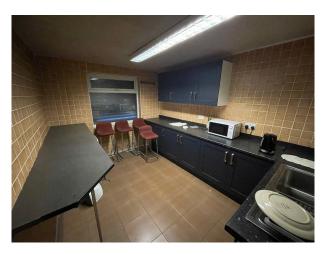

## WM5458 Film Studio Unit With Offices For Filming

industry unit converted in to a working film studio with 3 phase power, 3 bathrooms, kitchen, hair and makeup, changing and holding area, with office/ conformance room above on higher level.

## Film Studio Unit With Offices For Filming

industry unit converted in to a working film studio with 3 phase power, 3 bathrooms, kitchen, hair and makeup, changing and holding area, with office/ conformance room above on higher level.