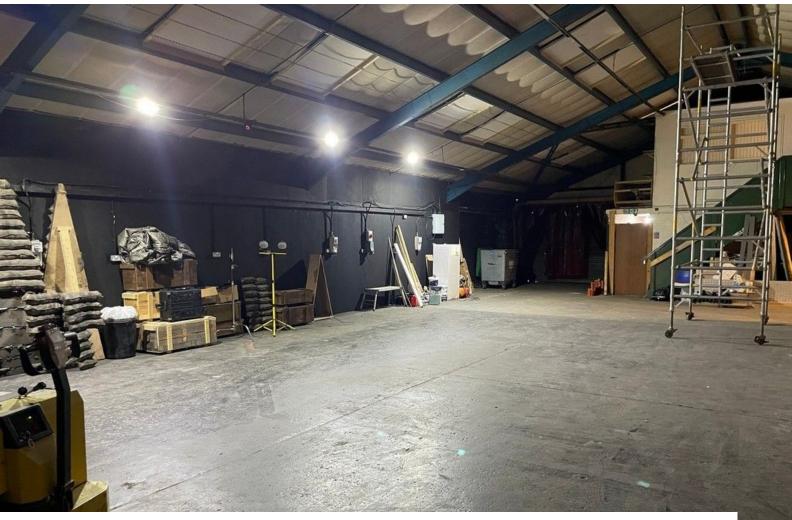

## WM5458 Film Studio Unit With Offices For Filming

industry unit converted in to a working film studio with 3 phase power, 3 bathrooms, kitchen, hair and makeup, changing and holding area, with office/ conformance room above on higher level.

## Film Studio Unit With Offices For Filming

industry unit converted in to a working film studio with 3 phase power, 3 bathrooms, kitchen, hair and makeup, changing and holding area, with office/ conformance room above on higher level.