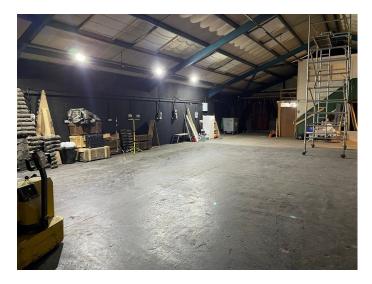

## WM5458 Film Studio Unit With Offices For Filming

industry unit converted in to a working film studio with 3 phase power, 3 bathrooms, kitchen, hair and makeup, changing and holding area, with office/ conformance room above on higher level.

## Film Studio Unit With Offices For Filming

industry unit converted in to a working film studio with 3 phase power, 3 bathrooms, kitchen, hair and makeup, changing and holding area, with office/ conformance room above on higher level.