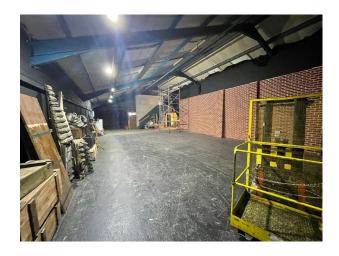

## WM5458 Film Studio Unit With Offices For Filming

industry unit converted in to a working film studio with 3 phase power, 3 bathrooms, kitchen, hair and makeup, changing and holding area, with office/ conformance room above on higher level.

## Film Studio Unit With Offices For Filming

industry unit converted in to a working film studio with 3 phase power, 3 bathrooms, kitchen, hair and makeup, changing and holding area, with office/ conformance room above on higher level.