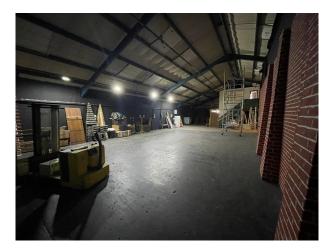

## WM5458 Film Studio Unit With Offices For Filming

industry unit converted in to a working film studio with 3 phase power, 3 bathrooms, kitchen, hair and makeup, changing and holding area, with office/ conformance room above on higher level.

## Film Studio Unit With Offices For Filming

industry unit converted in to a working film studio with 3 phase power, 3 bathrooms, kitchen, hair and makeup, changing and holding area, with office/ conformance room above on higher level.