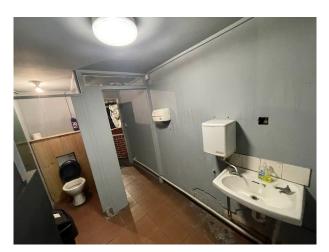

## WM5458 Film Studio Unit With Offices For Filming

industry unit converted in to a working film studio with 3 phase power, 3 bathrooms, kitchen, hair and makeup, changing and holding area, with office/ conformance room above on higher level.

## Film Studio Unit With Offices For Filming

industry unit converted in to a working film studio with 3 phase power, 3 bathrooms, kitchen, hair and makeup, changing and holding area, with office/ conformance room above on higher level.