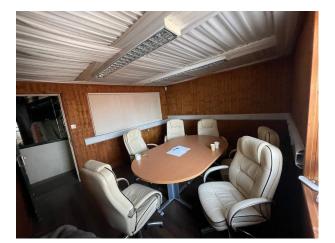

## WM5458 Film Studio Unit With Offices For Filming

industry unit converted in to a working film studio with 3 phase power, 3 bathrooms, kitchen, hair and makeup, changing and holding area, with office/ conformance room above on higher level.

## Film Studio Unit With Offices For Filming

industry unit converted in to a working film studio with 3 phase power, 3 bathrooms, kitchen, hair and makeup, changing and holding area, with office/ conformance room above on higher level.