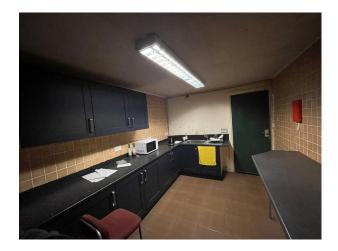

## WM5458 Film Studio Unit With Offices For Filming

industry unit converted in to a working film studio with 3 phase power, 3 bathrooms, kitchen, hair and makeup, changing and holding area, with office/ conformance room above on higher level.

## Film Studio Unit With Offices For Filming

industry unit converted in to a working film studio with 3 phase power, 3 bathrooms, kitchen, hair and makeup, changing and holding area, with office/ conformance room above on higher level.