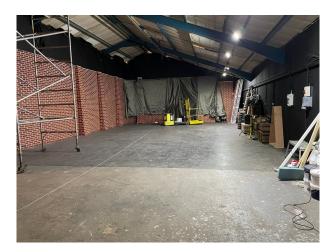

## WM5458 Film Studio Unit With Offices For Filming

industry unit converted in to a working film studio with 3 phase power, 3 bathrooms, kitchen, hair and makeup, changing and holding area, with office/ conformance room above on higher level.

## Film Studio Unit With Offices For Filming

industry unit converted in to a working film studio with 3 phase power, 3 bathrooms, kitchen, hair and makeup, changing and holding area, with office/ conformance room above on higher level.