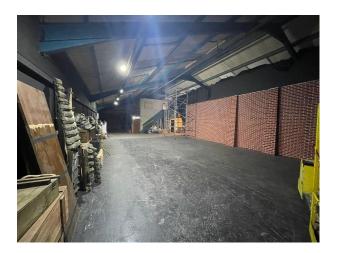

## WM5458 Film Studio Unit With Offices For Filming

industry unit converted in to a working film studio with 3 phase power, 3 bathrooms, kitchen, hair and makeup, changing and holding area, with office/ conformance room above on higher level.

## Film Studio Unit With Offices For Filming

industry unit converted in to a working film studio with 3 phase power, 3 bathrooms, kitchen, hair and makeup, changing and holding area, with office/ conformance room above on higher level.