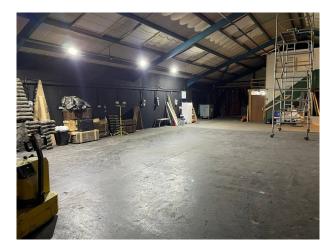

## WM5458 Film Studio Unit With Offices For Filming

industry unit converted in to a working film studio with 3 phase power, 3 bathrooms, kitchen, hair and makeup, changing and holding area, with office/ conformance room above on higher level.

## Film Studio Unit With Offices For Filming

industry unit converted in to a working film studio with 3 phase power, 3 bathrooms, kitchen, hair and makeup, changing and holding area, with office/ conformance room above on higher level.