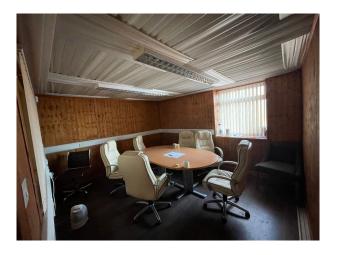

## WM5458 Film Studio Unit With Offices For Filming

industry unit converted in to a working film studio with 3 phase power, 3 bathrooms, kitchen, hair and makeup, changing and holding area, with office/ conformance room above on higher level.

## Film Studio Unit With Offices For Filming

industry unit converted in to a working film studio with 3 phase power, 3 bathrooms, kitchen, hair and makeup, changing and holding area, with office/ conformance room above on higher level.