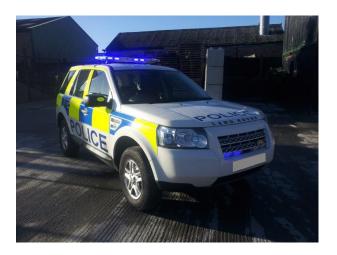

## LON2681 Film Vehicle: 4x4 Police Car Available For Filming

Freelander 4x4 police car available for filming UK wide. This vehicle is certified for use in filming with Police livery, and can be provided for a very reasonable cost with drivers/extras and their portfolio of police props.

## Film Vehicle: 4x4 Police Car Available For Filming

Freelander 4x4 police car available for filming UK wide. This vehicle is certified for use in filming with Police livery, and can be provided for a very reasonable cost with drivers/extras and their portfolio of police props.