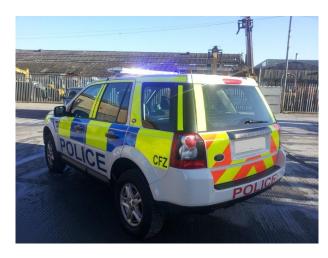

## LON2681 Film Vehicle: 4x4 Police Car Available For Filming

Freelander 4x4 police car available for filming UK wide. This vehicle is certified for use in filming with Police livery, and can be provided for a very reasonable cost with drivers/extras and their portfolio of police props.

## Film Vehicle: 4x4 Police Car Available For Filming

Freelander 4x4 police car available for filming UK wide. This vehicle is certified for use in filming with Police livery, and can be provided for a very reasonable cost with drivers/extras and their portfolio of police props.