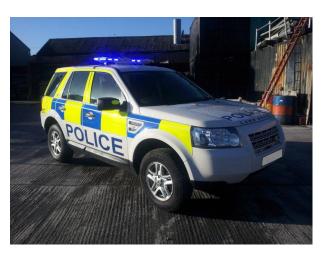

## LON2681 Film Vehicle: 4x4 Police Car Available For Filming

Freelander 4x4 police car available for filming UK wide. This vehicle is certified for use in filming with Police livery, and can be provided for a very reasonable cost with drivers/extras and their portfolio of police props.

## Film Vehicle: 4x4 Police Car Available For Filming

Freelander 4x4 police car available for filming UK wide. This vehicle is certified for use in filming with Police livery, and can be provided for a very reasonable cost with drivers/extras and their portfolio of police props.