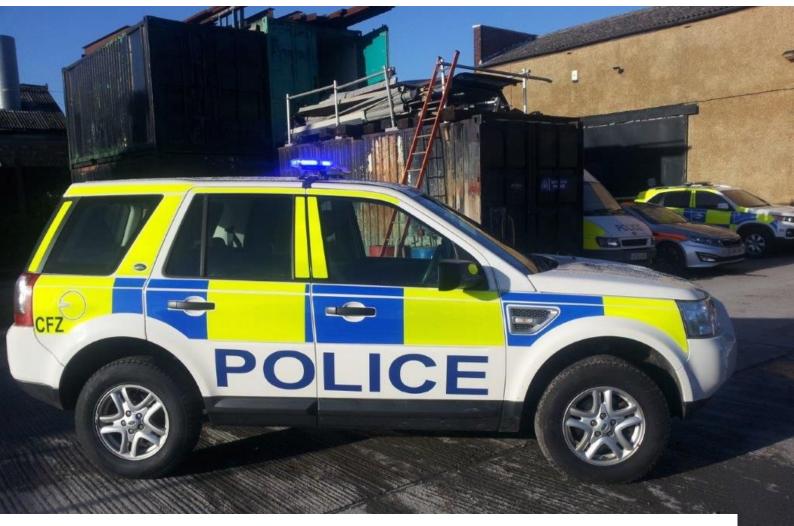

## LON2681 Film Vehicle: 4x4 Police Car Available For Filming

Freelander 4x4 police car available for filming UK wide. This vehicle is certified for use in filming with Police livery, and can be provided for a very reasonable cost with drivers/extras and their portfolio of police props.

## Film Vehicle: 4x4 Police Car Available For Filming

Freelander 4x4 police car available for filming UK wide. This vehicle is certified for use in filming with Police livery, and can be provided for a very reasonable cost with drivers/extras and their portfolio of police props.