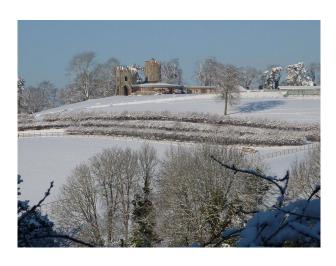

# **SE1292 Flint Tower In Countryside Setting**

Late C18. Flint with brick dressings. 4 castellated towers, one round, one semi-circular, one hexagonal and the other square, with link walls on S. and W. sides, the round tower free-standing. Tall free-standing buttressed wall between round and hexagonal

# Flint Tower In Countryside Setting

Late C18. Flint with brick dressings. 4 castellated towers, one round, one semi-circular, one hexagonal and the other square, with link walls on S. and W. sides, the round tower free-standing. Tall free-standing buttressed wall between round and hexagonal

## Facilities Parking Views

- Domestic Power
- Internet Access
- Mains Water
- Toilets

- Driveway
- Off Street Parking
- Parking Nearby
- Countryside View

Countryside location offering outstanding opportunities for filming with the backdrop of a Castle Tower

Exterior