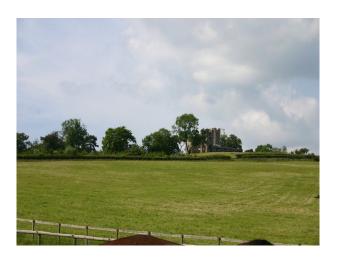

# **SE1292 Flint Tower In Countryside Setting**

Late C18. Flint with brick dressings. 4 castellated towers, one round, one semi-circular, one hexagonal and the other square, with link walls on S. and W. sides, the round tower free-standing. Tall free-standing buttressed wall between round and hexagonal

# Flint Tower In Countryside Setting

Late C18. Flint with brick dressings. 4 castellated towers, one round, one semi-circular, one hexagonal and the other square, with link walls on S. and W. sides, the round tower free-standing. Tall free-standing buttressed wall between round and hexagonal

## Facilities Parking Views

- Domestic Power
- Internet Access
- Mains Water
- Toilets

- Driveway
- Off Street Parking
- Parking Nearby
- Countryside View

Countryside location offering outstanding opportunities for filming with the backdrop of a Castle Tower