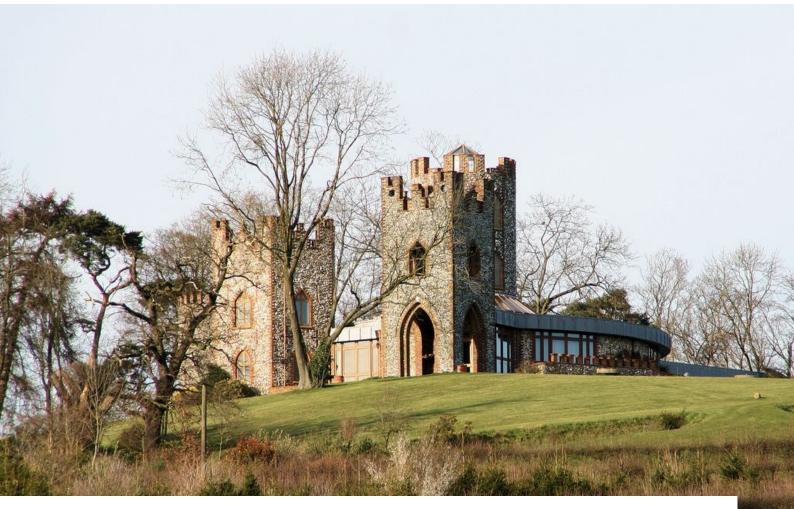

# **SE1292 Flint Tower In Countryside Setting**

Late C18. Flint with brick dressings. 4 castellated towers, one round, one semi-circular, one hexagonal and the other square, with link walls on S. and W. sides, the round tower free-standing. Tall free-standing buttressed wall between round and hexagonal

# Flint Tower In Countryside Setting

Late C18. Flint with brick dressings. 4 castellated towers, one round, one semi-circular, one hexagonal and the other square, with link walls on S. and W. sides, the round tower free-standing. Tall free-standing buttressed wall between round and hexagonal

## Facilities Parking Views

- Domestic Power
- Internet Access
- Mains Water
- Toilets

- Driveway
- Off Street Parking
- Parking Nearby
- Countryside View

Countryside location offering outstanding opportunities for filming with the backdrop of a Castle Tower