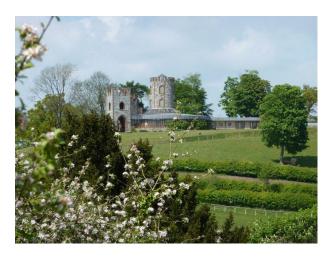

# **SE1292 Flint Tower In Countryside Setting**

Late C18. Flint with brick dressings. 4 castellated towers, one round, one semi-circular, one hexagonal and the other square, with link walls on S. and W. sides, the round tower free-standing. Tall free-standing buttressed wall between round and hexagonal

# Flint Tower In Countryside Setting

Late C18. Flint with brick dressings. 4 castellated towers, one round, one semi-circular, one hexagonal and the other square, with link walls on S. and W. sides, the round tower free-standing. Tall free-standing buttressed wall between round and hexagonal

## Facilities Parking Views

- Domestic Power
- Internet Access
- Mains Water
- Toilets

- Driveway
- Off Street Parking
- Parking Nearby
- Countryside View

Countryside location offering outstanding opportunities for filming with the backdrop of a Castle Tower