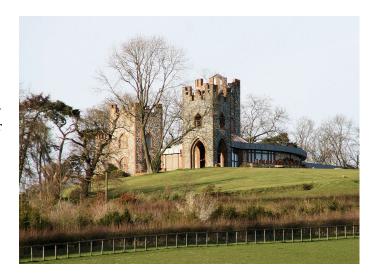

# **SE1292 Flint Tower In Countryside Setting**

Late C18. Flint with brick dressings. 4 castellated towers, one round, one semi-circular, one hexagonal and the other square, with link walls on S. and W. sides, the round tower free-standing. Tall free-standing buttressed wall between round and hexagonal

# Flint Tower In Countryside Setting

Late C18. Flint with brick dressings. 4 castellated towers, one round, one semi-circular, one hexagonal and the other square, with link walls on S. and W. sides, the round tower free-standing. Tall free-standing buttressed wall between round and hexagonal

## Facilities Parking Views

- Domestic Power
- Internet Access
- Mains Water
- Toilets

- Driveway
- Off Street Parking
- Parking Nearby
- Countryside View

Countryside location offering outstanding opportunities for filming with the backdrop of a Castle Tower