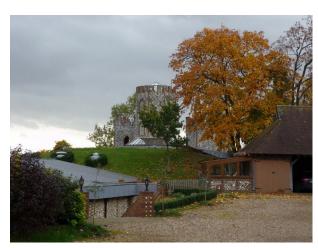

# **SE1292 Flint Tower In Countryside Setting**

Late C18. Flint with brick dressings. 4 castellated towers, one round, one semi-circular, one hexagonal and the other square, with link walls on S. and W. sides, the round tower free-standing. Tall free-standing buttressed wall between round and hexagonal

# Flint Tower In Countryside Setting

Late C18. Flint with brick dressings. 4 castellated towers, one round, one semi-circular, one hexagonal and the other square, with link walls on S. and W. sides, the round tower free-standing. Tall free-standing buttressed wall between round and hexagonal

## Facilities Parking Views

- Domestic Power
- Internet Access
- Mains Water
- Toilets

- Driveway
- Off Street Parking
- Parking Nearby
- Countryside View

Countryside location offering outstanding opportunities for filming with the backdrop of a Castle Tower