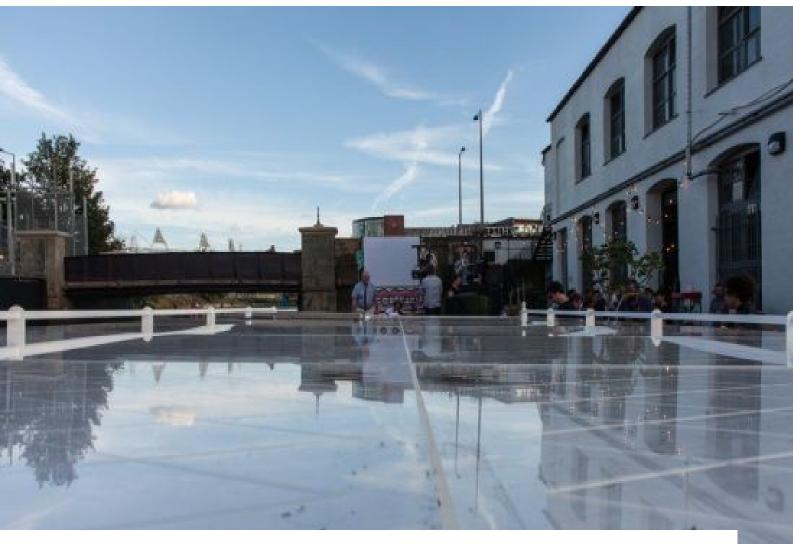

# LON1580 Floating Cinema Film Location

Floating Cinema available for hire for events or film making across London

## Floating Cinema Film Location

Floating Cinema available for hire for events or film making across London  $\,$ 

Location: Central London, London, United Kingdom

Within the M25: Yes

Categories: Theatres, Cinemas & Concert Halls

#### Interior

Features Include:

- Floating Cinema
- River Location
- Indoor Screen

Available for Filming and Photo-shoots