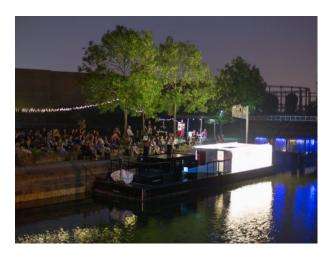

#### Interior

Features Include:

- Floating Cinema
- River Location
- Indoor Screen

Available for Filming and Photo-shoots