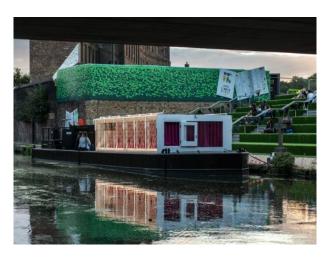

# LON1580 Floating Cinema Film Location

Floating Cinema available for hire for events or film making across London

## Floating Cinema Film Location

Floating Cinema available for hire for events or film making across London  $\,$ 

Location: Central London, London, United Kingdom

Within the M25: Yes

Categories: Theatres, Cinemas & Concert Halls