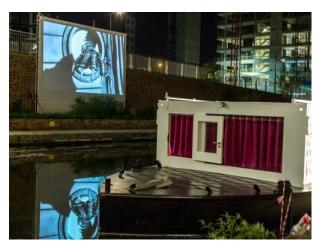

#### Interior

Features Include:

- Floating Cinema
- River Location
- Indoor Screen

Available for Filming and Photo-shoots