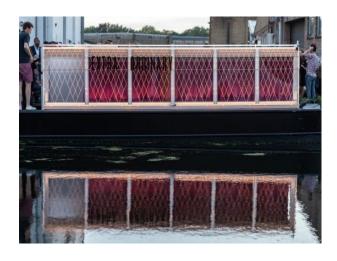

# LON1580 Floating Cinema Film Location

Floating Cinema available for hire for events or film making across London

## Floating Cinema Film Location

Floating Cinema available for hire for events or film making across London  $\,$ 

Location: Central London, London, United Kingdom

Within the M25: Yes

Categories: Theatres, Cinemas & Concert Halls

#### Interior

Features Include:

- Floating Cinema
- River Location
- Indoor Screen

Available for Filming and Photo-shoots