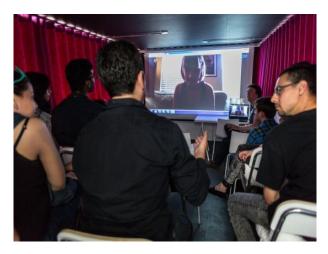

#### Interior

Features Include:

- Floating Cinema
- River Location
- Indoor Screen

Available for Filming and Photo-shoots