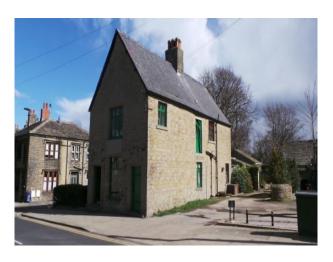

## **Florist Film Location**

Florist shop available for filming and photo shoots.

Location: West Yorkshire, United Kingdom

Within the M25: No

Categories: Shops | Shopping Centres | Garden Centres

## **Features:**

| <b>Bathroom Types</b> | <b>Exterior Features</b>         | Facilities                      | Floors           |
|-----------------------|----------------------------------|---------------------------------|------------------|
| • Cloakroom/WC        | <ul> <li>Outbuildings</li> </ul> | • Domestic Power                | • Concrete Floor |
|                       |                                  | • Green Room                    |                  |
|                       |                                  | • Internet Access               |                  |
|                       |                                  | <ul> <li>Mains Water</li> </ul> |                  |
|                       |                                  | • Toilets                       |                  |
| Parking               | Rooms                            | Walls & Windows                 |                  |
| On Street Parking     | • Retail/Pop-Up Space            | • Exposed Beams                 |                  |
|                       | • Store Room                     | • Stone Walls                   |                  |