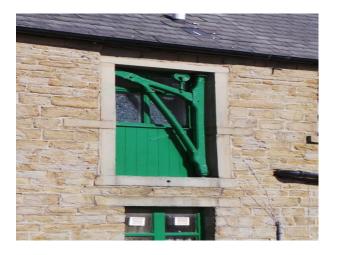

## **Features:**

| <b>Bathroom Types</b> | <b>Exterior Features</b>         | Facilities                      | Floors           |
|-----------------------|----------------------------------|---------------------------------|------------------|
| • Cloakroom/WC        | <ul> <li>Outbuildings</li> </ul> | • Domestic Power                | • Concrete Floor |
|                       |                                  | • Green Room                    |                  |
|                       |                                  | • Internet Access               |                  |
|                       |                                  | <ul> <li>Mains Water</li> </ul> |                  |
|                       |                                  | • Toilets                       |                  |
| Parking               | Rooms                            | Walls & Windows                 |                  |
| On Street Parking     | • Retail/Pop-Up Space            | • Exposed Beams                 |                  |
|                       | • Store Room                     | • Stone Walls                   |                  |