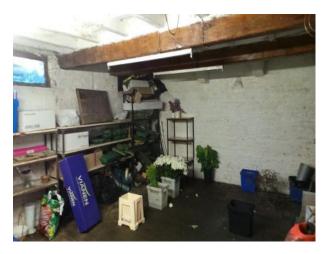

## **Features:**

| <b>Bathroom Types</b> | <b>Exterior Features</b>         | Facilities                      | Floors           |
|-----------------------|----------------------------------|---------------------------------|------------------|
| • Cloakroom/WC        | <ul> <li>Outbuildings</li> </ul> | • Domestic Power                | • Concrete Floor |
|                       |                                  | • Green Room                    |                  |
|                       |                                  | • Internet Access               |                  |
|                       |                                  | <ul> <li>Mains Water</li> </ul> |                  |
|                       |                                  | • Toilets                       |                  |
| Parking               | Rooms                            | Walls & Windows                 |                  |
| On Street Parking     | • Retail/Pop-Up Space            | • Exposed Beams                 |                  |
|                       | • Store Room                     | • Stone Walls                   |                  |