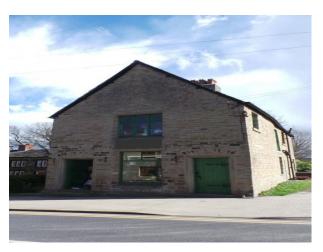

## **Florist Film Location**

Florist shop available for filming and photo shoots.

Location: West Yorkshire, United Kingdom

Within the M25: No

Categories: Shops | Shopping Centres | Garden Centres

## **Features:**

| <b>Bathroom Types</b> | <b>Exterior Features</b>         | Facilities                      | Floors           |
|-----------------------|----------------------------------|---------------------------------|------------------|
| • Cloakroom/WC        | <ul> <li>Outbuildings</li> </ul> | • Domestic Power                | • Concrete Floor |
|                       |                                  | • Green Room                    |                  |
|                       |                                  | • Internet Access               |                  |
|                       |                                  | <ul> <li>Mains Water</li> </ul> |                  |
|                       |                                  | • Toilets                       |                  |
| Parking               | Rooms                            | Walls & Windows                 |                  |
| On Street Parking     | • Retail/Pop-Up Space            | • Exposed Beams                 |                  |
|                       | • Store Room                     | • Stone Walls                   |                  |