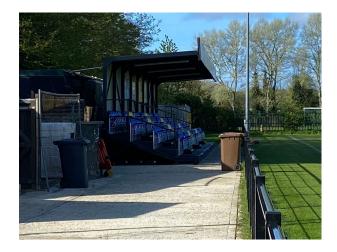

# SE6033 Football Club With Nine Pitches For Filming

Football Club including 9 pitches, 150 spectators stand, outside facilities, club house with bar, 2 rooms and facilities.

## **Football Club With Nine Pitches For Filming**

Football Club including 9 pitches, 150 spectators stand, outside facilities, club house with bar, 2 rooms and facilities.

Location: Buckinghamshire, United Kingdom

### Interior

Football Club including 9 pitches, 150 spectators stand, outside facilities, club house with bar, 2 rooms and facilities.