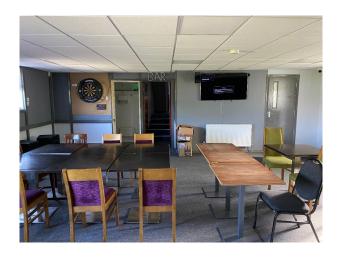

# SE6033 Football Club With Nine Pitches For Filming

Football Club including 9 pitches, 150 spectators stand, outside facilities, club house with bar, 2 rooms and facilities.

## **Football Club With Nine Pitches For Filming**

Football Club including 9 pitches, 150 spectators stand, outside facilities, club house with bar, 2 rooms and facilities.

Location: Buckinghamshire, United Kingdom

### Interior

Football Club including 9 pitches, 150 spectators stand, outside facilities, club house with bar, 2 rooms and facilities.