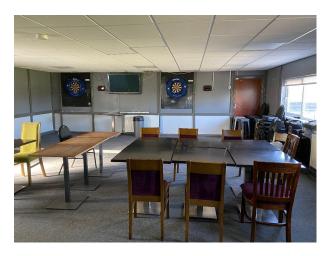

# SE6033 Football Club With Nine Pitches For Filming

Football Club including 9 pitches, 150 spectators stand, outside facilities, club house with bar, 2 rooms and facilities.

## **Football Club With Nine Pitches For Filming**

Football Club including 9 pitches, 150 spectators stand, outside facilities, club house with bar, 2 rooms and facilities.

Location: Buckinghamshire, United Kingdom

### Interior

Football Club including 9 pitches, 150 spectators stand, outside facilities, club house with bar, 2 rooms and facilities.