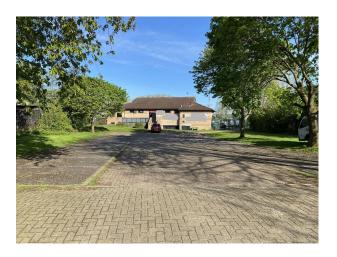

### Exterior

Private parking outside club house for 30 cars and access for larger vehicles to be located next to main pitch. Flood lights and spectator stand lighting for evening filming.