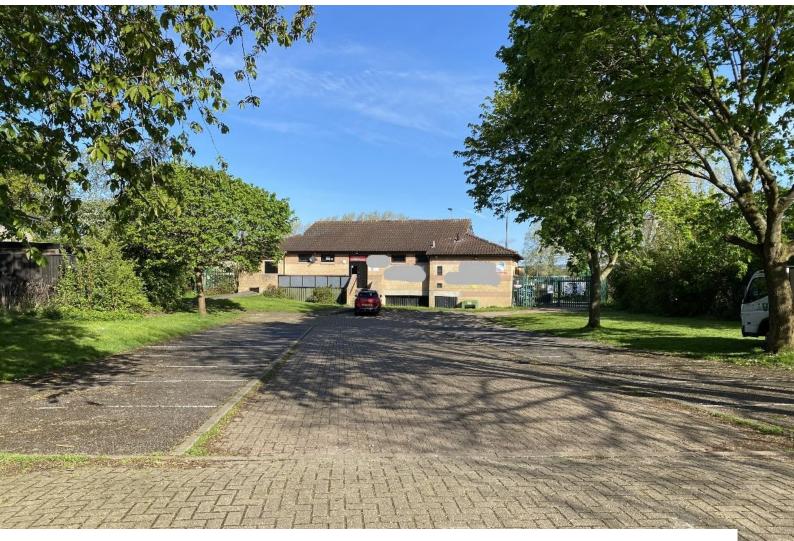

### Exterior

Private parking outside club house for 30 cars and access for larger vehicles to be located next to main pitch. Flood lights and spectator stand lighting for evening filming.