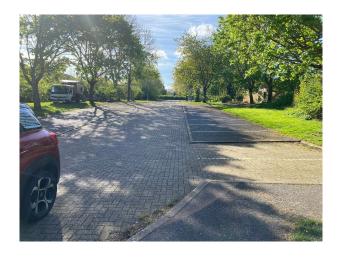

### Exterior

Private parking outside club house for 30 cars and access for larger vehicles to be located next to main pitch. Flood lights and spectator stand lighting for evening filming.