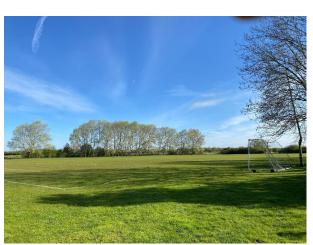

# SE6033 Football Club With Nine Pitches For Filming

Football Club including 9 pitches, 150 spectators stand, outside facilities, club house with bar, 2 rooms and facilities.

## **Football Club With Nine Pitches For Filming**

Football Club including 9 pitches, 150 spectators stand, outside facilities, club house with bar, 2 rooms and facilities.

Location: Buckinghamshire, United Kingdom

### Interior

Football Club including 9 pitches, 150 spectators stand, outside facilities, club house with bar, 2 rooms and facilities.