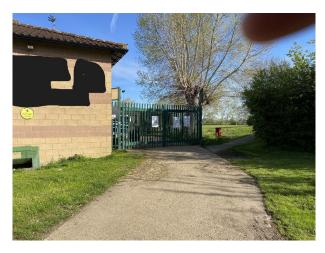

### Exterior

Private parking outside club house for 30 cars and access for larger vehicles to be located next to main pitch. Flood lights and spectator stand lighting for evening filming.