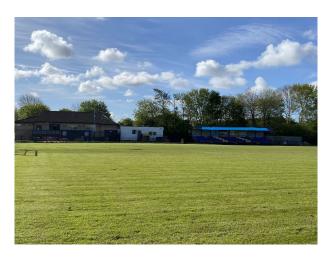

# SE6033 Football Club With Nine Pitches For Filming

Football Club including 9 pitches, 150 spectators stand, outside facilities, club house with bar, 2 rooms and facilities.

## **Football Club With Nine Pitches For Filming**

Football Club including 9 pitches, 150 spectators stand, outside facilities, club house with bar, 2 rooms and facilities.

Location: Buckinghamshire, United Kingdom

### Exterior

Private parking outside club house for 30 cars and access for larger vehicles to be located next to main pitch. Flood lights and spectator stand lighting for evening filming.