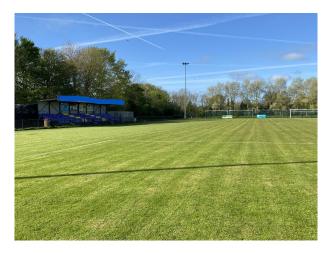

# SE6033 Football Club With Nine Pitches For Filming

Football Club including 9 pitches, 150 spectators stand, outside facilities, club house with bar, 2 rooms and facilities.

## **Football Club With Nine Pitches For Filming**

Football Club including 9 pitches, 150 spectators stand, outside facilities, club house with bar, 2 rooms and facilities.

Location: Buckinghamshire, United Kingdom

### Interior

Football Club including 9 pitches, 150 spectators stand, outside facilities, club house with bar, 2 rooms and facilities.