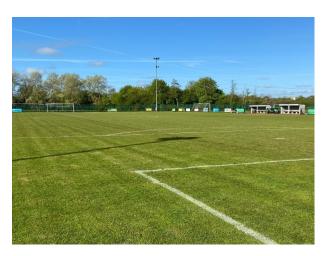

# SE6033 Football Club With Nine Pitches For Filming

Football Club including 9 pitches, 150 spectators stand, outside facilities, club house with bar, 2 rooms and facilities.

## **Football Club With Nine Pitches For Filming**

Football Club including 9 pitches, 150 spectators stand, outside facilities, club house with bar, 2 rooms and facilities.

Location: Buckinghamshire, United Kingdom

### Exterior

Private parking outside club house for 30 cars and access for larger vehicles to be located next to main pitch. Flood lights and spectator stand lighting for evening filming.