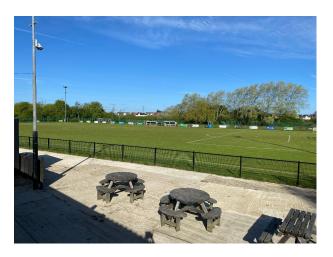

# SE6033 Football Club With Nine Pitches For Filming

Football Club including 9 pitches, 150 spectators stand, outside facilities, club house with bar, 2 rooms and facilities.

## **Football Club With Nine Pitches For Filming**

Football Club including 9 pitches, 150 spectators stand, outside facilities, club house with bar, 2 rooms and facilities.

Location: Buckinghamshire, United Kingdom

### Interior

Football Club including 9 pitches, 150 spectators stand, outside facilities, club house with bar, 2 rooms and facilities.

### Exterior

Private parking outside club house for 30 cars and access for larger vehicles to be located next to main pitch. Flood lights and spectator stand lighting for evening filming.