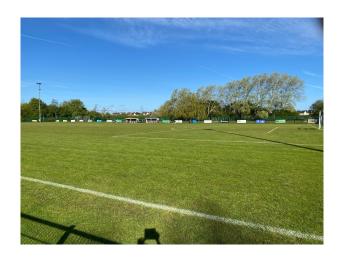

# SE6033 Football Club With Nine Pitches For Filming

Football Club including 9 pitches, 150 spectators stand, outside facilities, club house with bar, 2 rooms and facilities.

## **Football Club With Nine Pitches For Filming**

Football Club including 9 pitches, 150 spectators stand, outside facilities, club house with bar, 2 rooms and facilities.

Location: Buckinghamshire, United Kingdom

### Exterior

Private parking outside club house for 30 cars and access for larger vehicles to be located next to main pitch. Flood lights and spectator stand lighting for evening filming.