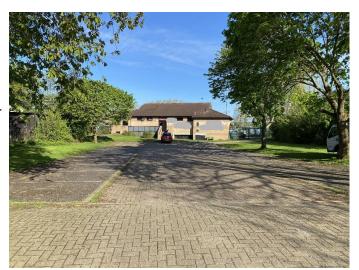

### Exterior

Private parking outside club house for 30 cars and access for larger vehicles to be located next to main pitch. Flood lights and spectator stand lighting for evening filming.