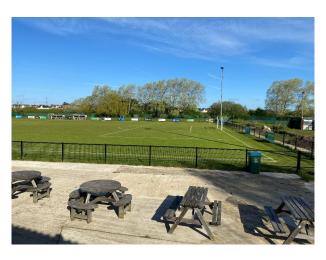

# SE6033 Football Club With Nine Pitches For Filming

Football Club including 9 pitches, 150 spectators stand, outside facilities, club house with bar, 2 rooms and facilities.

## **Football Club With Nine Pitches For Filming**

Football Club including 9 pitches, 150 spectators stand, outside facilities, club house with bar, 2 rooms and facilities.

Location: Buckinghamshire, United Kingdom

### Interior

Football Club including 9 pitches, 150 spectators stand, outside facilities, club house with bar, 2 rooms and facilities.

### Exterior

Private parking outside club house for 30 cars and access for larger vehicles to be located next to main pitch. Flood lights and spectator stand lighting for evening filming.