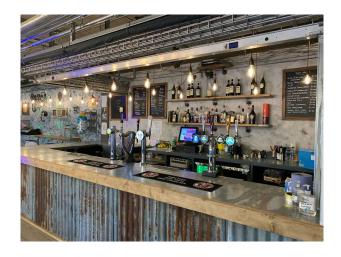

#### Interior

- Recently built, Home and Away changing rooms
- Physio room

large extra training areas

- Fully equipped health gym.
- Boardroom.
- Medium size community style Hall with licenced bar