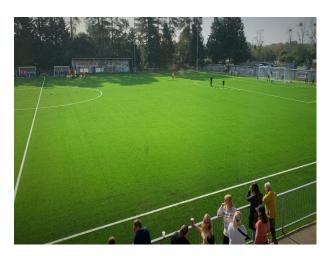

• Countryside View | • Painted Walls |
|                    | • Bar                           |                    |                 |
|                    | • Boardroom                     |                    |                 |
|                    | <ul> <li>Dance floor</li> </ul> |                    |                 |
|                    | • Gym                           |                    |                 |
|                    | <ul> <li>Hallway</li> </ul>     |                    |                 |

#### Interior

- Recently built, Home and Away changing rooms
- Physio room

large extra training areas

- Fully equipped health gym.
- Boardroom.
- Medium size community style Hall with licenced bar

#### Exterior

- stadium with over 500 seats and lots of standing room