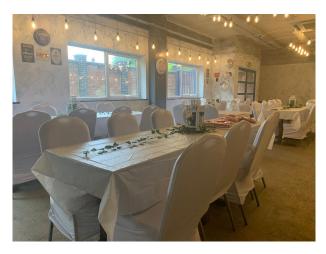

#### Interior

- Recently built, Home and Away changing rooms
- Physio room

large extra training areas

- Fully equipped health gym.
- Boardroom.
- Medium size community style Hall with licenced bar