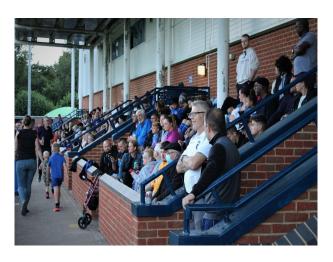

Countryside View | • Painted Walls |
|                    | • Bar                           |                    |                 |
|                    | • Boardroom                     |                    |                 |
|                    | <ul> <li>Dance floor</li> </ul> |                    |                 |
|                    | • Gym                           |                    |                 |
|                    | <ul> <li>Hallway</li> </ul>     |                    |                 |

#### Interior

- Recently built, Home and Away changing rooms
- Physio room

large extra training areas

- Fully equipped health gym.
- Boardroom.
- Medium size community style Hall with licenced bar

#### Exterior

- stadium with over 500 seats and lots of standing room