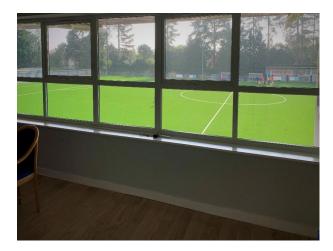

| arking             | Rooms                           | Views              | Walls & Windows |
|--------------------|---------------------------------|--------------------|-----------------|
| Off Street Parking | • Ballroom                      | • Countryside View | • Painted Walls |
|                    | • Bar                           |                    |                 |
|                    | • Boardroom                     |                    |                 |
|                    | <ul> <li>Dance floor</li> </ul> |                    |                 |
|                    | • Gym                           |                    |                 |
|                    | <ul> <li>Hallway</li> </ul>     |                    |                 |