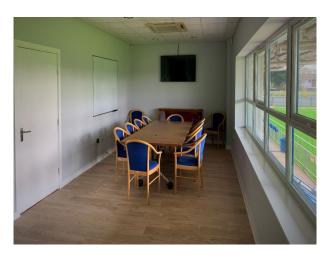

#### Interior

- Recently built, Home and Away changing rooms
- Physio room

large extra training areas

- Fully equipped health gym.
- Boardroom.
- Medium size community style Hall with licenced bar