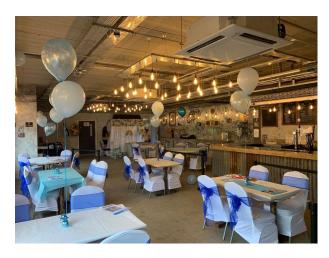

#### Interior

- Recently built, Home and Away changing rooms
- Physio room

large extra training areas

- Fully equipped health gym.
- Boardroom.
- Medium size community style Hall with licenced bar