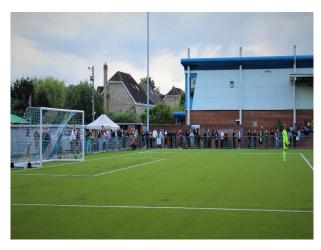

| • Countryside View | • Painted Walls |
|                    | • Bar                           |                    |                 |
|                    | • Boardroom                     |                    |                 |
|                    | <ul> <li>Dance floor</li> </ul> |                    |                 |
|                    | • Gym                           |                    |                 |
|                    | <ul> <li>Hallway</li> </ul>     |                    |                 |

#### Interior

- Recently built, Home and Away changing rooms
- Physio room

large extra training areas

- Fully equipped health gym.
- Boardroom.
- Medium size community style Hall with licenced bar

#### Exterior

- stadium with over 500 seats and lots of standing room