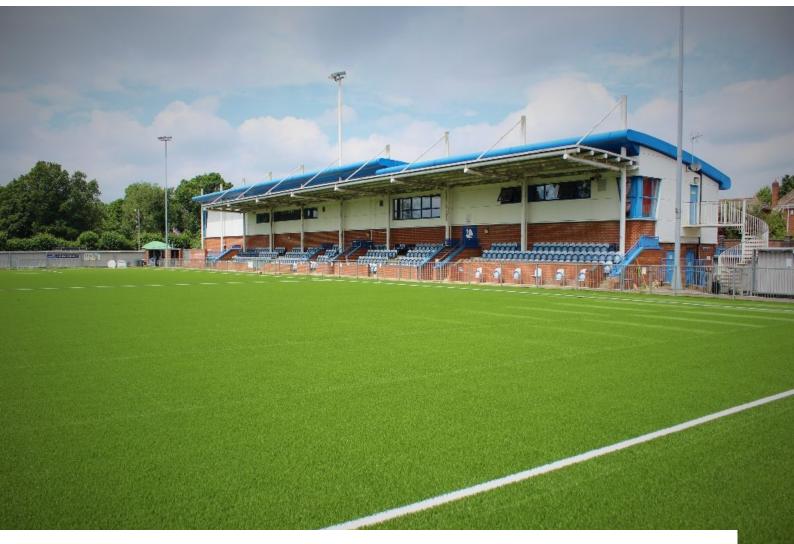

# SE2167 Football Stadium & Facilities For Filming

Football stadium, practice ground and backroom facilities now available to hire for filming or photo shoots.

## **SE2167**

### Football Stadium & Facilities For Filming

Football stadium, practice ground and backroom facilities now available to hire for filming or photo shoots.



Location: Berkshire, United Kingdom

Within the M25: No

Categories: Bars | Pubs | Clubs | Night Clubs | Event Venues (including Race Courses) | Sports Clubs | Gyms | Stadiums |

Recreational Facilities | Zoo

#### **Features:**

| Facilities                                                | Floors   | Interior Features | Kitchen types         |
|-----------------------------------------------------------|----------|-------------------|-----------------------