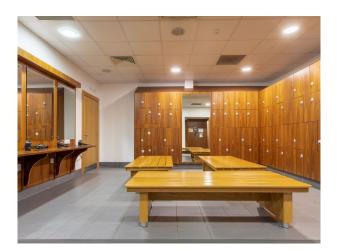

### Interior

6,500 seater stadium, 45 acres of space, astro turf pitches, 5-a-side pitches, grass training pitches, a hospital, a gym, banqueting halls, bars and 500 car parking spaces.