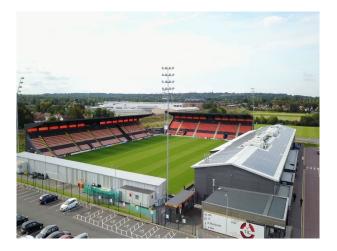

### Interior

6,500 seater stadium, 45 acres of space, astro turf pitches, 5-a-side pitches, grass training pitches, a hospital, a gym, banqueting halls, bars and 500 car parking spaces.

#### Exterior

Can be used as a unit base.