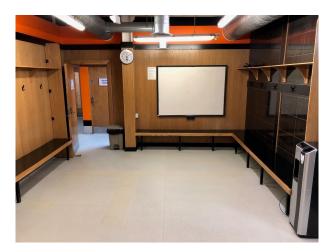

### Interior

6,500 seater stadium, 45 acres of space, astro turf pitches, 5-a-side pitches, grass training pitches, a hospital, a gym, banqueting halls, bars and 500 car parking spaces.