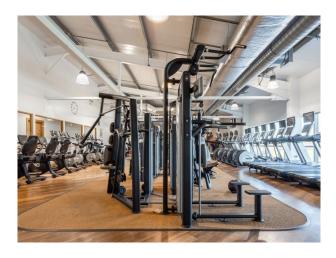

### Interior

6,500 seater stadium, 45 acres of space, astro turf pitches, 5-a-side pitches, grass training pitches, a hospital, a gym, banqueting halls, bars and 500 car parking spaces.