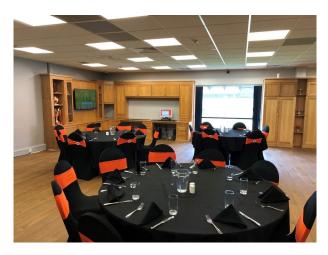

### Interior

6,500 seater stadium, 45 acres of space, astro turf pitches, 5-a-side pitches, grass training pitches, a hospital, a gym, banqueting halls, bars and 500 car parking spaces.