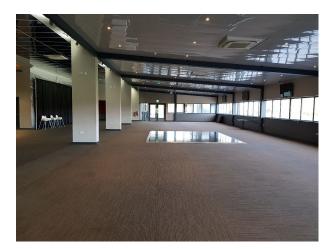

### Interior

6,500 seater stadium, 45 acres of space, astro turf pitches, 5-a-side pitches, grass training pitches, a hospital, a gym, banqueting halls, bars and 500 car parking spaces.