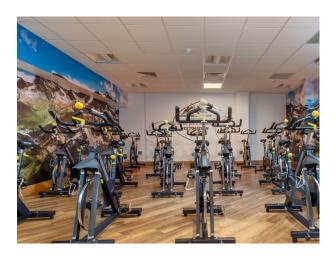

### Interior

6,500 seater stadium, 45 acres of space, astro turf pitches, 5-a-side pitches, grass training pitches, a hospital, a gym, banqueting halls, bars and 500 car parking spaces.