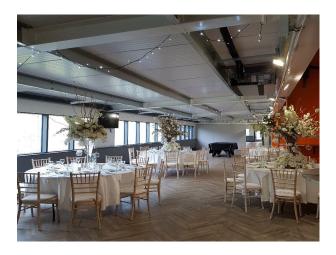

### Interior

6,500 seater stadium, 45 acres of space, astro turf pitches, 5-a-side pitches, grass training pitches, a hospital, a gym, banqueting halls, bars and 500 car parking spaces.