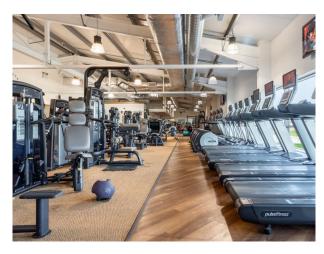

### Interior

6,500 seater stadium, 45 acres of space, astro turf pitches, 5-a-side pitches, grass training pitches, a hospital, a gym, banqueting halls, bars and 500 car parking spaces.