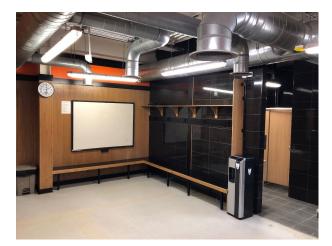

### Interior

6,500 seater stadium, 45 acres of space, astro turf pitches, 5-a-side pitches, grass training pitches, a hospital, a gym, banqueting halls, bars and 500 car parking spaces.