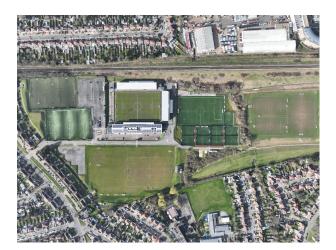

# Football Stadium With Event Spaces and Hospital For Filming

Location: North West London, London, United Kingdom

Within the M25: Yes

**Categories**: Bars | Pubs | Clubs | Night Clubs | Event Venues (including Race Courses) | Emergency Services | Car Parks | Unit Bases

### Interior

6,500 seater stadium, 45 acres of space, astro turf pitches, 5-a-side pitches, grass training pitches, a hospital, a gym, banqueting halls, bars and 500 car parking spaces.

#### Exterior

Can be used as a unit base.