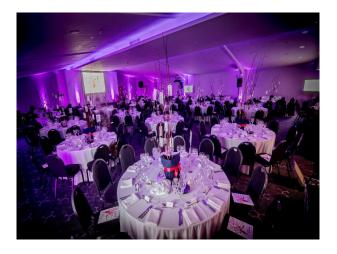

### Interior

6,500 seater stadium, 45 acres of space, astro turf pitches, 5-a-side pitches, grass training pitches, a hospital, a gym, banqueting halls, bars and 500 car parking spaces.