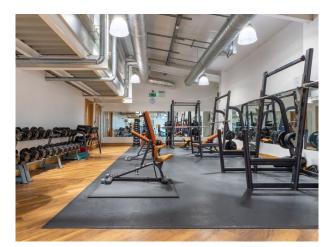

### Interior

6,500 seater stadium, 45 acres of space, astro turf pitches, 5-a-side pitches, grass training pitches, a hospital, a gym, banqueting halls, bars and 500 car parking spaces.