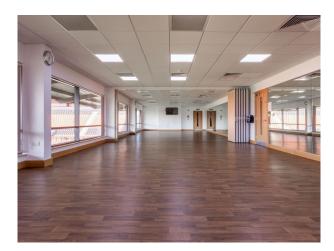

### Interior

6,500 seater stadium, 45 acres of space, astro turf pitches, 5-a-side pitches, grass training pitches, a hospital, a gym, banqueting halls, bars and 500 car parking spaces.