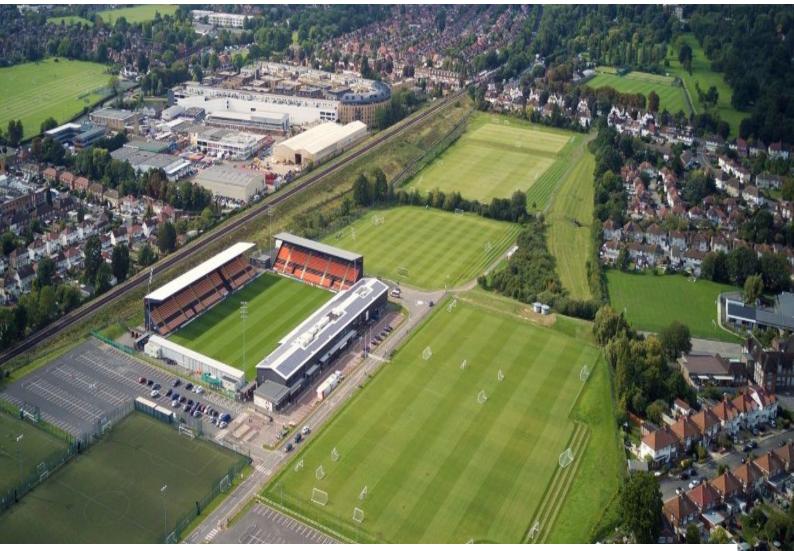

### Interior

6,500 seater stadium, 45 acres of space, astro turf pitches, 5-a-side pitches, grass training pitches, a hospital, a gym, banqueting halls, bars and 500 car parking spaces.

#### Exterior

Can be used as a unit base.