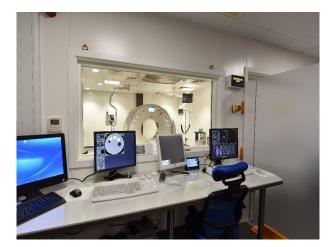

### Interior

6,500 seater stadium, 45 acres of space, astro turf pitches, 5-a-side pitches, grass training pitches, a hospital, a gym, banqueting halls, bars and 500 car parking spaces.