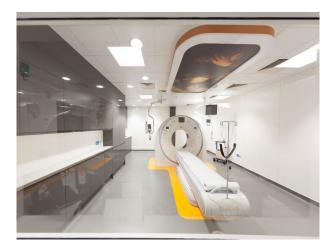

### Interior

6,500 seater stadium, 45 acres of space, astro turf pitches, 5-a-side pitches, grass training pitches, a hospital, a gym, banqueting halls, bars and 500 car parking spaces.