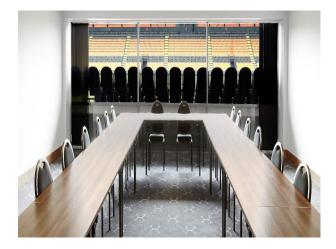

### Interior

6,500 seater stadium, 45 acres of space, astro turf pitches, 5-a-side pitches, grass training pitches, a hospital, a gym, banqueting halls, bars and 500 car parking spaces.