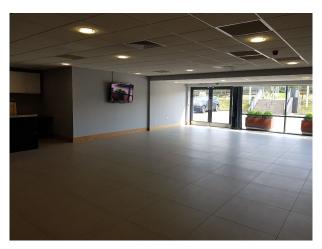

### Interior

6,500 seater stadium, 45 acres of space, astro turf pitches, 5-a-side pitches, grass training pitches, a hospital, a gym, banqueting halls, bars and 500 car parking spaces.