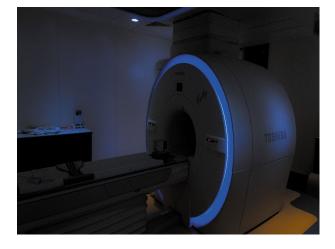

### Interior

6,500 seater stadium, 45 acres of space, astro turf pitches, 5-a-side pitches, grass training pitches, a hospital, a gym, banqueting halls, bars and 500 car parking spaces.