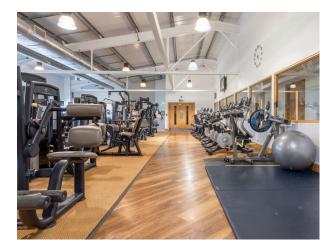

### Interior

6,500 seater stadium, 45 acres of space, astro turf pitches, 5-a-side pitches, grass training pitches, a hospital, a gym, banqueting halls, bars and 500 car parking spaces.