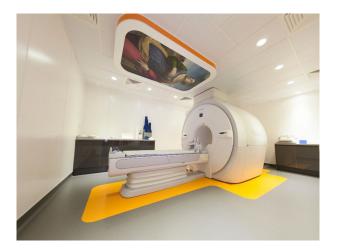

### Interior

6,500 seater stadium, 45 acres of space, astro turf pitches, 5-a-side pitches, grass training pitches, a hospital, a gym, banqueting halls, bars and 500 car parking spaces.