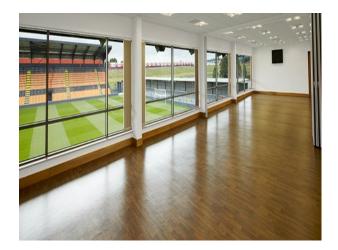

### Interior

6,500 seater stadium, 45 acres of space, astro turf pitches, 5-a-side pitches, grass training pitches, a hospital, a gym, banqueting halls, bars and 500 car parking spaces.