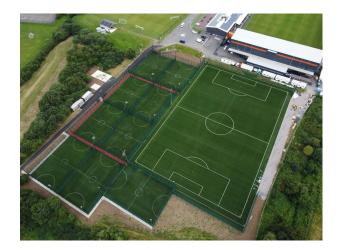

### Interior

6,500 seater stadium, 45 acres of space, astro turf pitches, 5-a-side pitches, grass training pitches, a hospital, a gym, banqueting halls, bars and 500 car parking spaces.