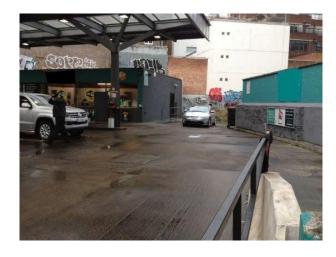

# **LON1460 Forecourt Film Location**

Garage forecourt hand car wash available for filming and photo shoots.

## **Forecourt Film Location**

Garage forecourt hand car wash available for filming and photo shoots. \\\\

**Location:** Central London, London, United Kingdom

Within the M25: No

Categories: Shops | Shopping Centres | Garden Centres | Car Parks

## Interior

Features include:

- Garage forecourt no pumps
- Carwash
- Graffiti Walls
- Empty shop with white walls  $\mbox{\ }$