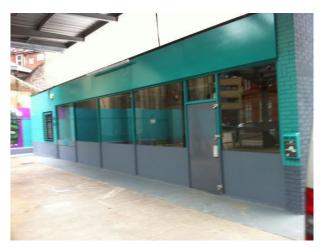

## Interior

Features include:

- Garage forecourt no pumps
- Carwash
- Graffiti Walls
- Empty shop with white walls  $\mbox{\ }$