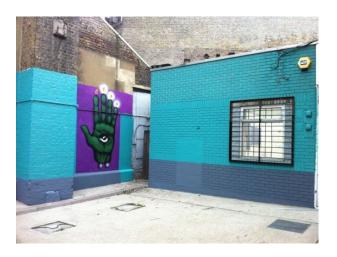

## Interior

Features include:

- Garage forecourt no pumps
- Carwash
- Graffiti Walls
- Empty shop with white walls  $\mbox{\ }$