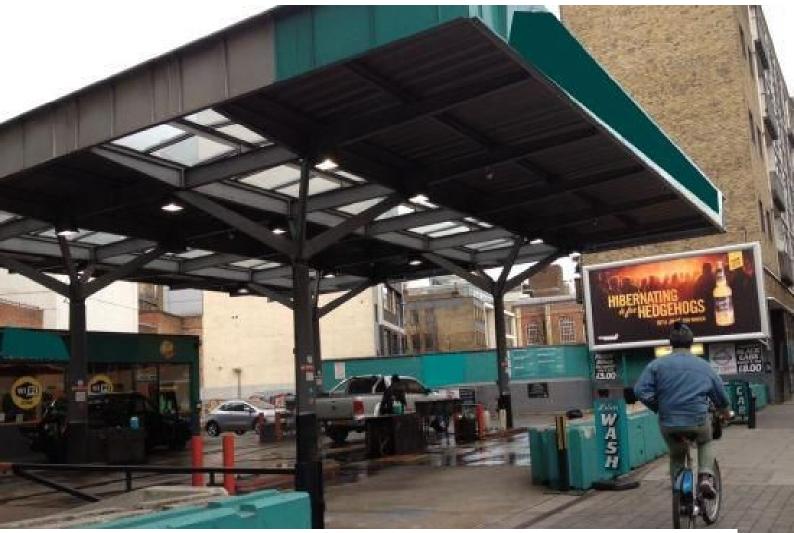

# **LON1460 Forecourt Film Location**

Garage forecourt hand car wash available for filming and photo shoots.

## **Forecourt Film Location**

Garage forecourt hand car wash available for filming and photo shoots. \\\\

**Location:** Central London, London, United Kingdom

Within the M25: No

Categories: Shops | Shopping Centres | Garden Centres | Car Parks

## Interior

Features include:

- Garage forecourt no pumps
- Carwash
- Graffiti Walls
- Empty shop with white walls  $\mbox{\ }$