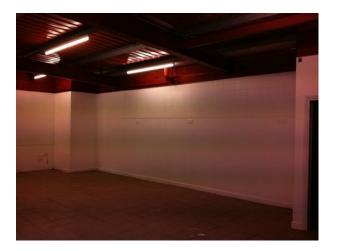

## Interior

Features include:

- Garage forecourt no pumps
- Carwash
- Graffiti Walls
- Empty shop with white walls  $\mbox{\ }$