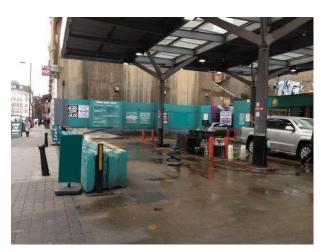

# **LON1460 Forecourt Film Location**

Garage forecourt hand car wash available for filming and photo shoots.

## **Forecourt Film Location**

Garage forecourt hand car wash available for filming and photo shoots. \\\\

**Location:** Central London, London, United Kingdom

Within the M25: No

Categories: Shops | Shopping Centres | Garden Centres | Car Parks

## Interior

Features include:

- Garage forecourt no pumps
- Carwash
- Graffiti Walls
- Empty shop with white walls  $\mbox{\ }$