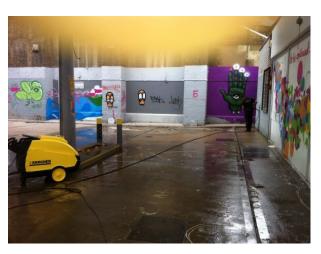

## Interior

Features include:

- Garage forecourt no pumps
- Carwash
- Graffiti Walls
- Empty shop with white walls  $\mbox{\ }$