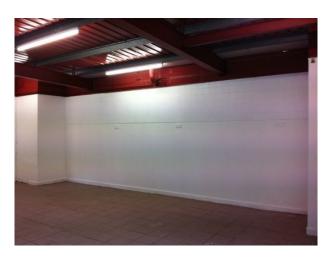

## Interior

Features include:

- Garage forecourt no pumps
- Carwash
- Graffiti Walls
- Empty shop with white walls  $\mbox{\ }$