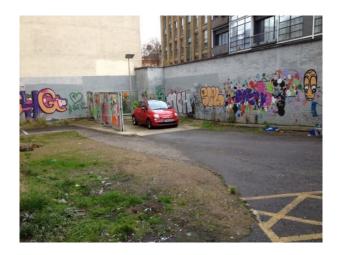

## Interior

Features include:

- Garage forecourt no pumps
- Carwash
- Graffiti Walls
- Empty shop with white walls  $\mbox{\ }$