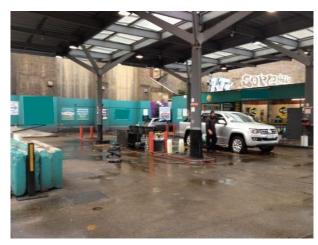

# **LON1460 Forecourt Film Location**

Garage forecourt hand car wash available for filming and photo shoots.

## **Forecourt Film Location**

Garage forecourt hand car wash available for filming and photo shoots. \\\\

**Location:** Central London, London, United Kingdom

Within the M25: No

Categories: Shops | Shopping Centres | Garden Centres | Car Parks

## Interior

Features include:

- Garage forecourt no pumps
- Carwash
- Graffiti Walls
- Empty shop with white walls  $\mbox{\ }$