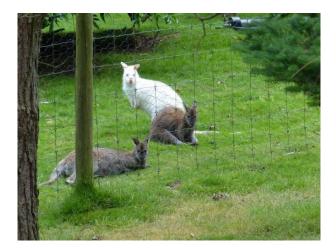

## LON1523 Formal Gardens for Filming

Formal gardens, parkland, lakes and semi-tame wild animals all make this a fabulous location with many opportunities for filming and/or photo shoots

### **Formal Gardens for Filming**

Formal gardens, parkland, lakes and semi-tame wild animals all make this a fabulous location with many opportunities for filming and/or photo shoots

Location: West Sussex, United Kingdom Within the M25: Yes Categories: Parks & Gardens