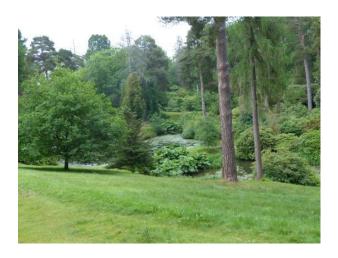

#### Exterior Features

Views

- Back Garden
- Countryside View
- Greenhouse
- Lake/Pond
- Patio
- Walled Garden

#### Interior

Features Include:

- Stunning grounds of a stately home
- Lake
- Small waterfall
- Open woodland
- Established trees
- Pathways

Can also be hired with LON1522, LON1524, LON1525, LON1526, LON1527, LON1528, LON1529, LON1530, LON1531, LON1533