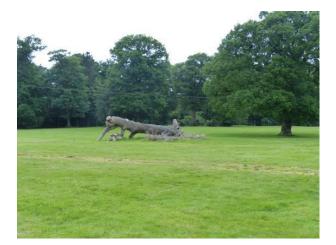

#### Interior

Features Include:

- Stunning grounds of a stately home
- Lake
- Small waterfall
- Open woodland
- Established trees
- Pathways

Can also be hired with LON1522, LON1524, LON1525, LON1526, LON1527, LON1528, LON1529, LON1530, LON1531, LON1533