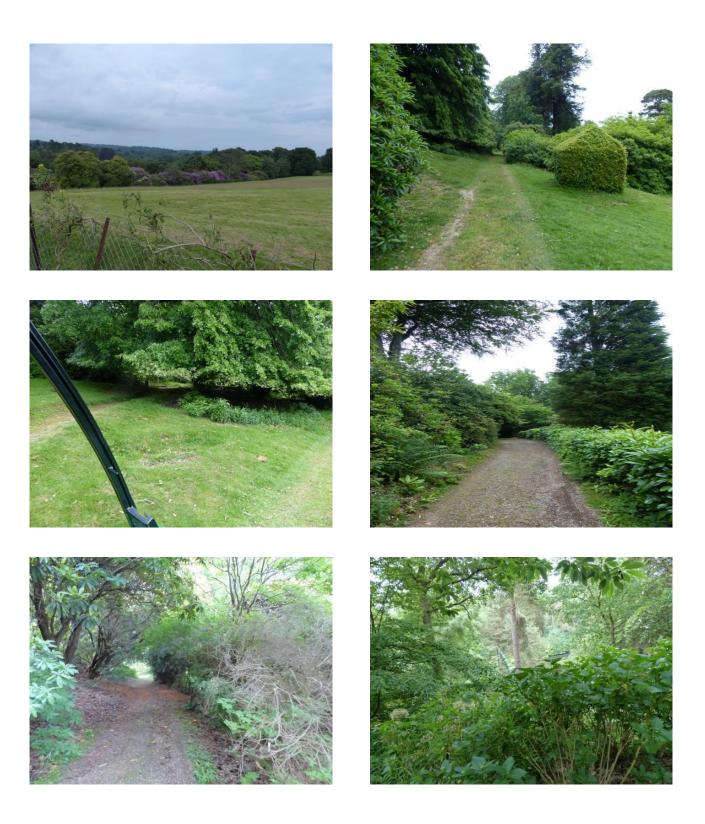

#### Interior

Features Include:

- Stunning grounds of a stately home
- Lake
- Small waterfall
- Open woodland
- Established trees
- Pathways

Can also be hired with LON1522, LON1524, LON1525, LON1526, LON1527, LON1528, LON1529, LON1530, LON1531, LON1533