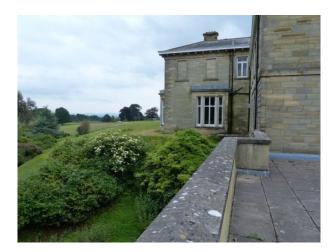

#### Exterior Features

Views

- Back Garden
- Countryside View
- Greenhouse
- Lake/Pond
- Patio
- Walled Garden

#### Interior

Features Include:

- Stunning grounds of a stately home
- Lake
- Small waterfall
- Open woodland
- Established trees
- Pathways

Can also be hired with LON1522, LON1524, LON1525, LON1526, LON1527, LON1528, LON1529, LON1530, LON1531, LON1533