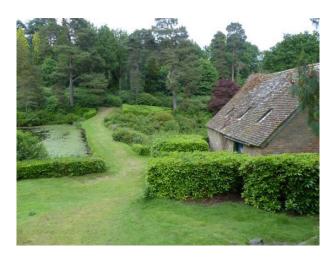

#### Interior

Features Include:

- Stunning grounds of a stately home
- Lake
- Small waterfall
- Open woodland
- Established trees
- Pathways

Can also be hired with LON1522, LON1524, LON1525, LON1526, LON1527, LON1528, LON1529, LON1530, LON1531, LON1533