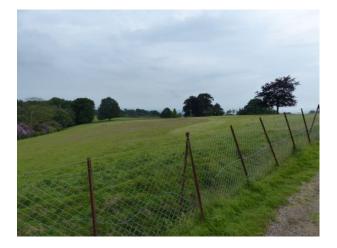

#### Interior

Features Include:

- Stunning grounds of a stately home
- Lake
- Small waterfall
- Open woodland
- Established trees
- Pathways

Can also be hired with LON1522, LON1524, LON1525, LON1526, LON1527, LON1528, LON1529, LON1530, LON1531, LON1533