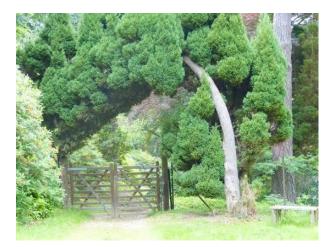

#### Interior

Features Include:

- Stunning grounds of a stately home
- Lake
- Small waterfall
- Open woodland
- Established trees
- Pathways

Can also be hired with LON1522, LON1524, LON1525, LON1526, LON1527, LON1528, LON1529, LON1530, LON1531, LON1533