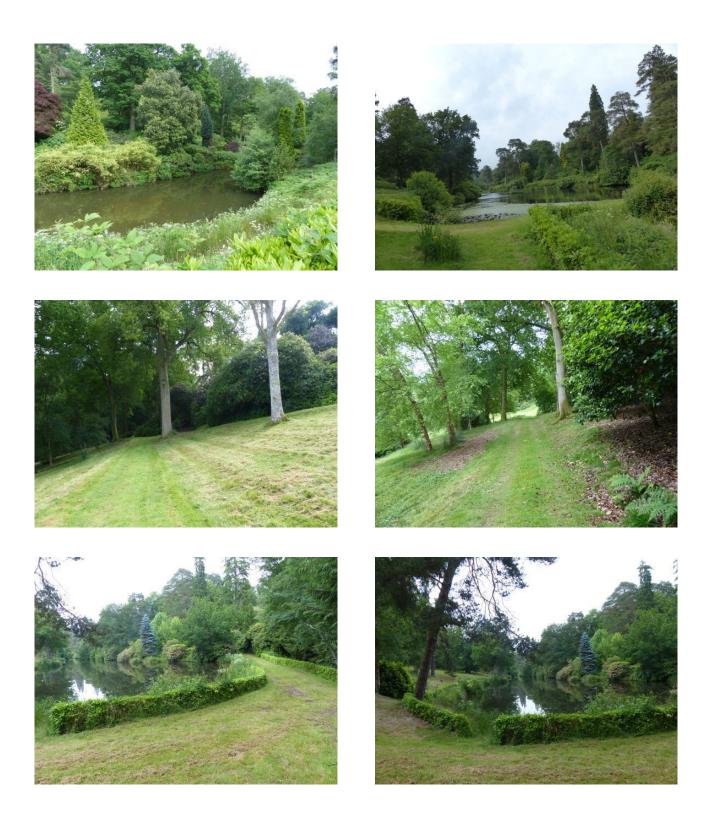

#### Interior

Features Include:

- Stunning grounds of a stately home
- Lake
- Small waterfall
- Open woodland
- Established trees
- Pathways

Can also be hired with LON1522, LON1524, LON1525, LON1526, LON1527, LON1528, LON1529, LON1530, LON1531, LON1533