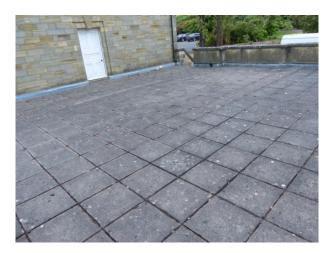

#### Exterior Features

Views

- Back Garden
- Countryside View
- Greenhouse
- Lake/Pond
- Patio
- Walled Garden