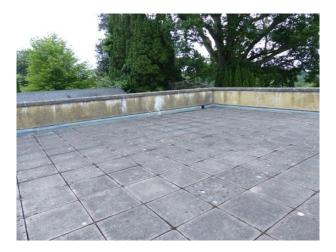

#### Exterior Features

Views

- Back Garden
- Countryside View
- Greenhouse
- Lake/Pond
- Patio
- Walled Garden