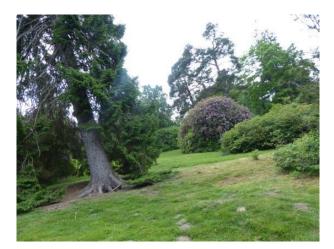

#### Interior

Features Include:

- Stunning grounds of a stately home
- Lake
- Small waterfall
- Open woodland
- Established trees
- Pathways

Can also be hired with LON1522, LON1524, LON1525, LON1526, LON1527, LON1528, LON1529, LON1530, LON1531, LON1533