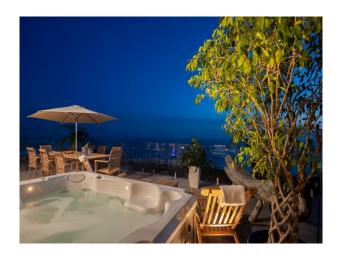

## Former Hotel Clifftop Location Available For Filming

Beautiful property overlooking the English Channel available for Filming and photo shoots

Location: East Sussex, United Kingdom

Within the M25: No

Categories: Beach Houses | Detached & Executive Houses | Designer Houses | Family Houses

## **Features:**

| <b>Bathroom Types</b>                                                               | <b>Bedroom Types</b>                                                            | <b>Exterior Features</b>                                                     | Facilities                                                                                                      |
|-------------------------------------------------------------------------------------|---------------------------------------------------------------------------------|------------------------------------------------------------------------------|-----------------------------------------------------------------------------------------------------------------|
| <ul><li>En-suite Bathroom</li><li>Family Bathroom</li><li>Period Bathroom</li></ul> | • Double Bedroom                                                                | <ul><li>Balcony</li><li>Beach</li><li>Decking</li><li>Roof Terrace</li></ul> | <ul><li>Domestic Power</li><li>Green Room</li><li>Internet Access</li><li>Mains Water</li><li>Toilets</li></ul> |
| Floors                                                                              | Interior Features                                                               | Kitchen Facilities                                                           | Kitchen types                                                                                                   |
| <ul><li> Carpet</li><li> Real Wood Floor</li></ul>                                  | <ul><li>Furnished</li><li>Modern Fireplace</li><li>Sweeping Staircase</li></ul> | <ul><li>Kitchen Diner</li><li>Open Plan</li></ul>                            | <ul><li>Contemporary Kitchen</li><li>Cream &amp; White Units</li></ul>                                          |
| Views                                                                               | Walls & Windows                                                                 |                                                                              |                                                                                                                 |
| • Sea View                                                                          | • Painted Walls                                                                 |                                                                              |                                                                                                                 |