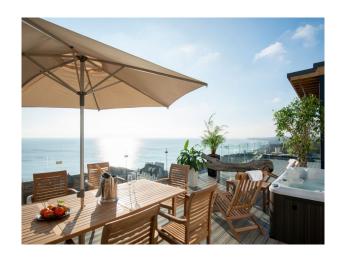

## Former Hotel Clifftop Location Available For Filming

Beautiful property overlooking the English Channel available for Filming and photo shoots

Location: East Sussex, United Kingdom

Within the M25: No

Categories: Beach Houses | Detached & Executive Houses | Designer Houses | Family Houses

## **Features:**

| <b>Bathroom Types</b>                                                               | <b>Bedroom Types</b>                                                            | <b>Exterior Features</b>                                                     | Facilities                                                                                                      |
|-------------------------------------------------------------------------------------|---------------------------------------------------------------------------------|------------------------------------------------------------------------------|-----------------------------------------------------------------------------------------------------------------|
| <ul><li>En-suite Bathroom</li><li>Family Bathroom</li><li>Period Bathroom</li></ul> | • Double Bedroom                                                                | <ul><li>Balcony</li><li>Beach</li><li>Decking</li><li>Roof Terrace</li></ul> | <ul><li>Domestic Power</li><li>Green Room</li><li>Internet Access</li><li>Mains Water</li><li>Toilets</li></ul> |
| Floors                                                                              | Interior Features                                                               | Kitchen Facilities                                                           | Kitchen types                                                                                                   |
| <ul><li> Carpet</li><li> Real Wood Floor</li></ul>                                  | <ul><li>Furnished</li><li>Modern Fireplace</li><li>Sweeping Staircase</li></ul> | <ul><li>Kitchen Diner</li><li>Open Plan</li></ul>                            | <ul><li>Contemporary Kitchen</li><li>Cream &amp; White Units</li></ul>                                          |
| Views                                                                               | Walls & Windows                                                                 |                                                                              |                                                                                                                 |
| • Sea View                                                                          | • Painted Walls                                                                 |                                                                              |                                                                                                                 |