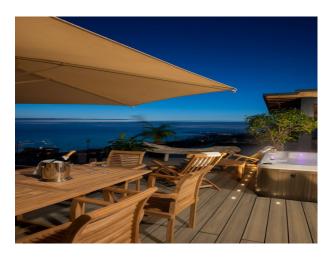

## Former Hotel Clifftop Location Available For Filming

Beautiful property overlooking the English Channel available for Filming and photo shoots

Location: East Sussex, United Kingdom

Within the M25: No

Categories: Beach Houses | Detached & Executive Houses | Designer Houses | Family Houses

## **Features:**

| <b>Bathroom Types</b>                                                               | <b>Bedroom Types</b>                                                            | <b>Exterior Features</b>                                                     | Facilities                                                                                                      |
|-------------------------------------------------------------------------------------|---------------------------------------------------------------------------------|------------------------------------------------------------------------------|-----------------------------------------------------------------------------------------------------------------|
| <ul><li>En-suite Bathroom</li><li>Family Bathroom</li><li>Period Bathroom</li></ul> | • Double Bedroom                                                                | <ul><li>Balcony</li><li>Beach</li><li>Decking</li><li>Roof Terrace</li></ul> | <ul><li>Domestic Power</li><li>Green Room</li><li>Internet Access</li><li>Mains Water</li><li>Toilets</li></ul> |
| Floors                                                                              | Interior Features                                                               | Kitchen Facilities                                                           | Kitchen types                                                                                                   |
| <ul><li> Carpet</li><li> Real Wood Floor</li></ul>                                  | <ul><li>Furnished</li><li>Modern Fireplace</li><li>Sweeping Staircase</li></ul> | <ul><li>Kitchen Diner</li><li>Open Plan</li></ul>                            | <ul><li>Contemporary Kitchen</li><li>Cream &amp; White Units</li></ul>                                          |
| Views                                                                               | Walls & Windows                                                                 |                                                                              |                                                                                                                 |
| • Sea View                                                                          | • Painted Walls                                                                 |                                                                              |                                                                                                                 |