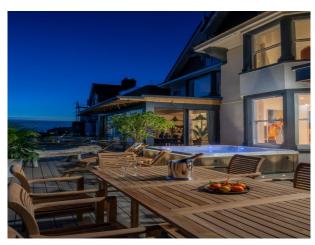

## Former Hotel Clifftop Location Available For Filming

Beautiful property overlooking the English Channel available for Filming and photo shoots

Location: East Sussex, United Kingdom

Within the M25: No

Categories: Beach Houses | Detached & Executive Houses | Designer Houses | Family Houses

## **Features:**

| <b>Bathroom Types</b>                                                               | <b>Bedroom Types</b>                                                            | <b>Exterior Features</b>                                                     | Facilities                                                                                                      |
|-------------------------------------------------------------------------------------|---------------------------------------------------------------------------------|------------------------------------------------------------------------------|-----------------------------------------------------------------------------------------------------------------|
| <ul><li>En-suite Bathroom</li><li>Family Bathroom</li><li>Period Bathroom</li></ul> | • Double Bedroom                                                                | <ul><li>Balcony</li><li>Beach</li><li>Decking</li><li>Roof Terrace</li></ul> | <ul><li>Domestic Power</li><li>Green Room</li><li>Internet Access</li><li>Mains Water</li><li>Toilets</li></ul> |
| Floors                                                                              | Interior Features                                                               | Kitchen Facilities                                                           | Kitchen types                                                                                                   |
| <ul><li> Carpet</li><li> Real Wood Floor</li></ul>                                  | <ul><li>Furnished</li><li>Modern Fireplace</li><li>Sweeping Staircase</li></ul> | <ul><li>Kitchen Diner</li><li>Open Plan</li></ul>                            | <ul><li>Contemporary Kitchen</li><li>Cream &amp; White Units</li></ul>                                          |
| Views                                                                               | Walls & Windows                                                                 |                                                                              |                                                                                                                 |
| • Sea View                                                                          | • Painted Walls                                                                 |                                                                              |                                                                                                                 |