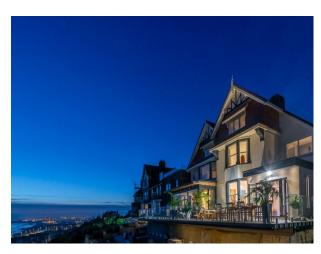

## Former Hotel Clifftop Location Available For Filming

Beautiful property overlooking the English Channel available for Filming and photo shoots

Location: East Sussex, United Kingdom

Within the M25: No

Categories: Beach Houses | Detached & Executive Houses | Designer Houses | Family Houses

## **Features:**

| <b>Bathroom Types</b>                                                               | <b>Bedroom Types</b>                                                            | <b>Exterior Features</b>                                                     | Facilities                                                                                                      |
|-------------------------------------------------------------------------------------|---------------------------------------------------------------------------------|------------------------------------------------------------------------------|-----------------------------------------------------------------------------------------------------------------|
| <ul><li>En-suite Bathroom</li><li>Family Bathroom</li><li>Period Bathroom</li></ul> | • Double Bedroom                                                                | <ul><li>Balcony</li><li>Beach</li><li>Decking</li><li>Roof Terrace</li></ul> | <ul><li>Domestic Power</li><li>Green Room</li><li>Internet Access</li><li>Mains Water</li><li>Toilets</li></ul> |
| Floors                                                                              | Interior Features                                                               | Kitchen Facilities                                                           | Kitchen types                                                                                                   |
| <ul><li> Carpet</li><li> Real Wood Floor</li></ul>                                  | <ul><li>Furnished</li><li>Modern Fireplace</li><li>Sweeping Staircase</li></ul> | <ul><li>Kitchen Diner</li><li>Open Plan</li></ul>                            | <ul><li>Contemporary Kitchen</li><li>Cream &amp; White Units</li></ul>                                          |
| Views                                                                               | Walls & Windows                                                                 |                                                                              |                                                                                                                 |
| • Sea View                                                                          | • Painted Walls                                                                 |                                                                              |                                                                                                                 |