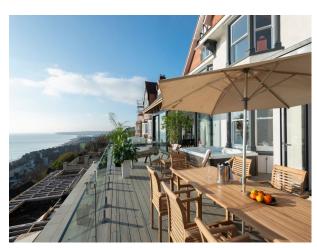

## Former Hotel Clifftop Location Available For Filming

Beautiful property overlooking the English Channel available for Filming and photo shoots

Location: East Sussex, United Kingdom

Within the M25: No

Categories: Beach Houses | Detached & Executive Houses | Designer Houses | Family Houses

## **Features:**

| <b>Bathroom Types</b>                                                               | <b>Bedroom Types</b>                                                            | <b>Exterior Features</b>                                                     | Facilities                                                                                                      |
|-------------------------------------------------------------------------------------|---------------------------------------------------------------------------------|------------------------------------------------------------------------------|-----------------------------------------------------------------------------------------------------------------|
| <ul><li>En-suite Bathroom</li><li>Family Bathroom</li><li>Period Bathroom</li></ul> | • Double Bedroom                                                                | <ul><li>Balcony</li><li>Beach</li><li>Decking</li><li>Roof Terrace</li></ul> | <ul><li>Domestic Power</li><li>Green Room</li><li>Internet Access</li><li>Mains Water</li><li>Toilets</li></ul> |
| Floors                                                                              | Interior Features                                                               | Kitchen Facilities                                                           | Kitchen types                                                                                                   |
| <ul><li> Carpet</li><li> Real Wood Floor</li></ul>                                  | <ul><li>Furnished</li><li>Modern Fireplace</li><li>Sweeping Staircase</li></ul> | <ul><li>Kitchen Diner</li><li>Open Plan</li></ul>                            | <ul><li>Contemporary Kitchen</li><li>Cream &amp; White Units</li></ul>                                          |
| Views                                                                               | Walls & Windows                                                                 |                                                                              |                                                                                                                 |
| • Sea View                                                                          | • Painted Walls                                                                 |                                                                              |                                                                                                                 |