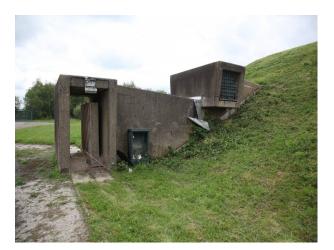

### Exterior

- Large expanses of rough grass land
- Concrete bunkers with strengthened shutter doors
- Large concrete parking areas
- Security fencing
- Gated entrances