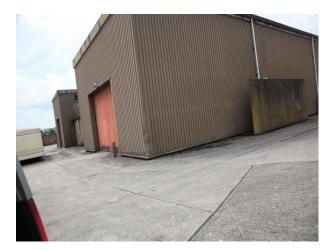

### Exterior

- Large expanses of rough grass land
- Concrete bunkers with strengthened shutter doors
- Large concrete parking areas
- Security fencing
- Gated entrances