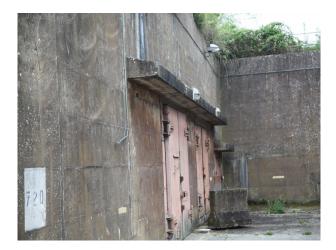

### Exterior

- Large expanses of rough grass land
- Concrete bunkers with strengthened shutter doors
- Large concrete parking areas
- Security fencing
- Gated entrances