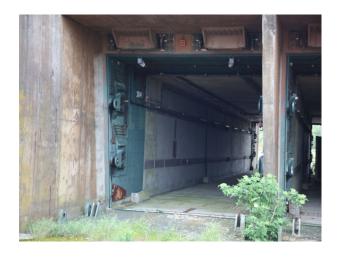

### Exterior

- Large expanses of rough grass land
- Concrete bunkers with strengthened shutter doors
- Large concrete parking areas
- Security fencing
- Gated entrances