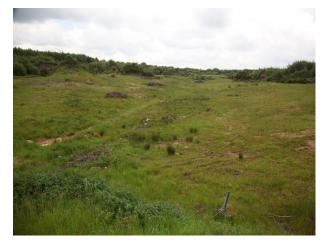

### Exterior

- Large expanses of rough grass land
- Concrete bunkers with strengthened shutter doors
- Large concrete parking areas
- Security fencing
- Gated entrances