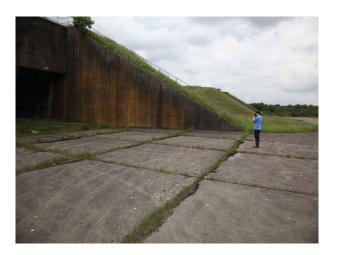

### Exterior

- Large expanses of rough grass land
- Concrete bunkers with strengthened shutter doors
- Large concrete parking areas
- Security fencing
- Gated entrances