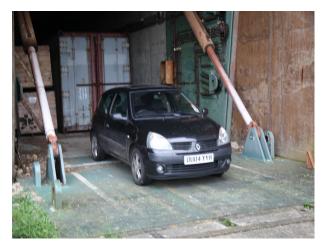

### Exterior

- Large expanses of rough grass land
- Concrete bunkers with strengthened shutter doors
- Large concrete parking areas
- Security fencing
- Gated entrances