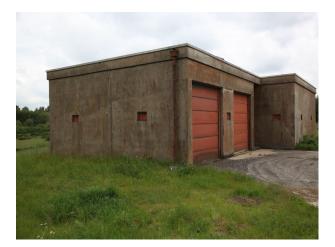

### Exterior

- Large expanses of rough grass land
- Concrete bunkers with strengthened shutter doors
- Large concrete parking areas
- Security fencing
- Gated entrances