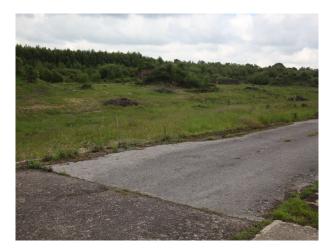

### Exterior

- Large expanses of rough grass land
- Concrete bunkers with strengthened shutter doors
- Large concrete parking areas
- Security fencing
- Gated entrances