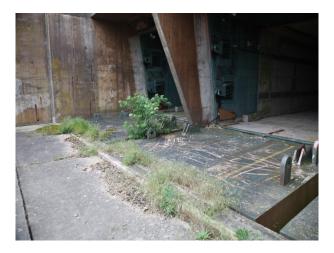

### Exterior

- Large expanses of rough grass land
- Concrete bunkers with strengthened shutter doors
- Large concrete parking areas
- Security fencing
- Gated entrances