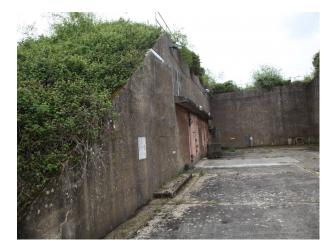

### Exterior

- Large expanses of rough grass land
- Concrete bunkers with strengthened shutter doors
- Large concrete parking areas
- Security fencing
- Gated entrances