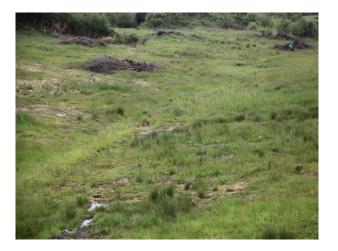

### Exterior

- Large expanses of rough grass land
- Concrete bunkers with strengthened shutter doors
- Large concrete parking areas
- Security fencing
- Gated entrances