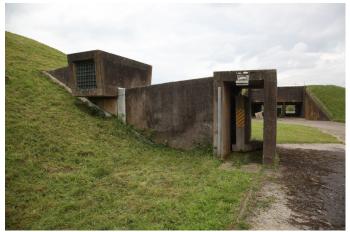

### Exterior

- Large expanses of rough grass land
- Concrete bunkers with strengthened shutter doors
- Large concrete parking areas
- Security fencing
- Gated entrances