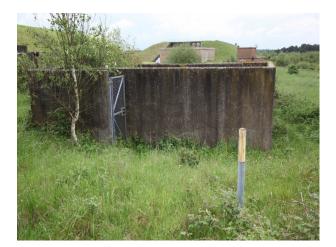

### Exterior

- Large expanses of rough grass land
- Concrete bunkers with strengthened shutter doors
- Large concrete parking areas
- Security fencing
- Gated entrances