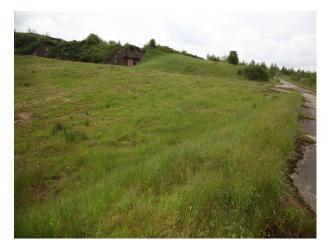

### Exterior

- Large expanses of rough grass land
- Concrete bunkers with strengthened shutter doors
- Large concrete parking areas
- Security fencing
- Gated entrances