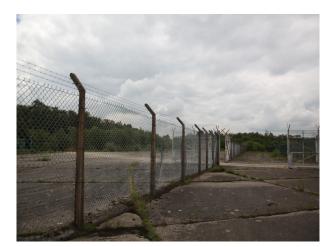

### Exterior

- Large expanses of rough grass land
- Concrete bunkers with strengthened shutter doors
- Large concrete parking areas
- Security fencing
- Gated entrances