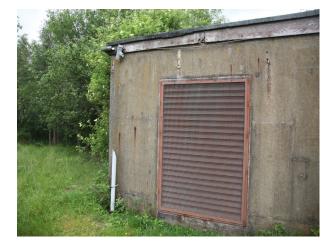

### Exterior

- Large expanses of rough grass land
- Concrete bunkers with strengthened shutter doors
- Large concrete parking areas
- Security fencing
- Gated entrances