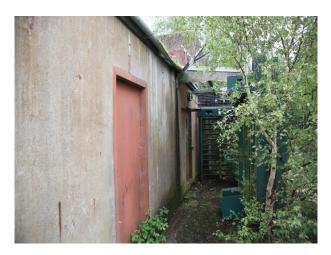

### Exterior

- Large expanses of rough grass land
- Concrete bunkers with strengthened shutter doors
- Large concrete parking areas
- Security fencing
- Gated entrances