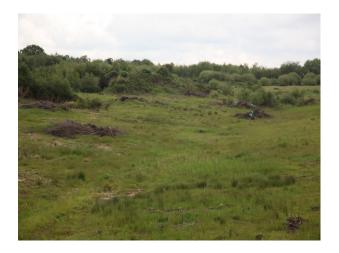

### Exterior

- Large expanses of rough grass land
- Concrete bunkers with strengthened shutter doors
- Large concrete parking areas
- Security fencing
- Gated entrances