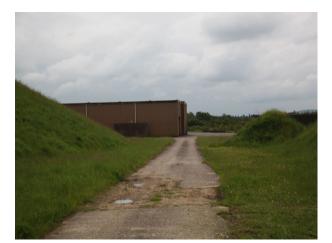

### Exterior

- Large expanses of rough grass land
- Concrete bunkers with strengthened shutter doors
- Large concrete parking areas
- Security fencing
- Gated entrances