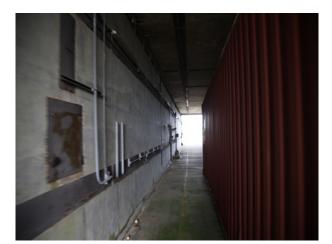

### Exterior

- Large expanses of rough grass land
- Concrete bunkers with strengthened shutter doors
- Large concrete parking areas
- Security fencing
- Gated entrances