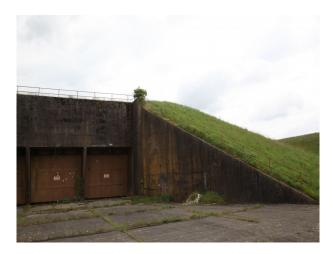

### Exterior

- Large expanses of rough grass land
- Concrete bunkers with strengthened shutter doors
- Large concrete parking areas
- Security fencing
- Gated entrances