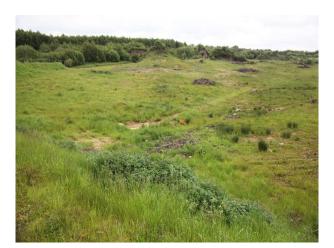

### Exterior

- Large expanses of rough grass land
- Concrete bunkers with strengthened shutter doors
- Large concrete parking areas
- Security fencing
- Gated entrances