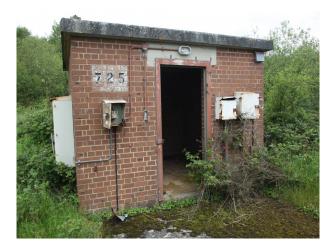

### Exterior

- Large expanses of rough grass land
- Concrete bunkers with strengthened shutter doors
- Large concrete parking areas
- Security fencing
- Gated entrances