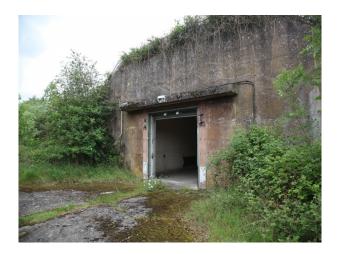

### Exterior

- Large expanses of rough grass land
- Concrete bunkers with strengthened shutter doors
- Large concrete parking areas
- Security fencing
- Gated entrances