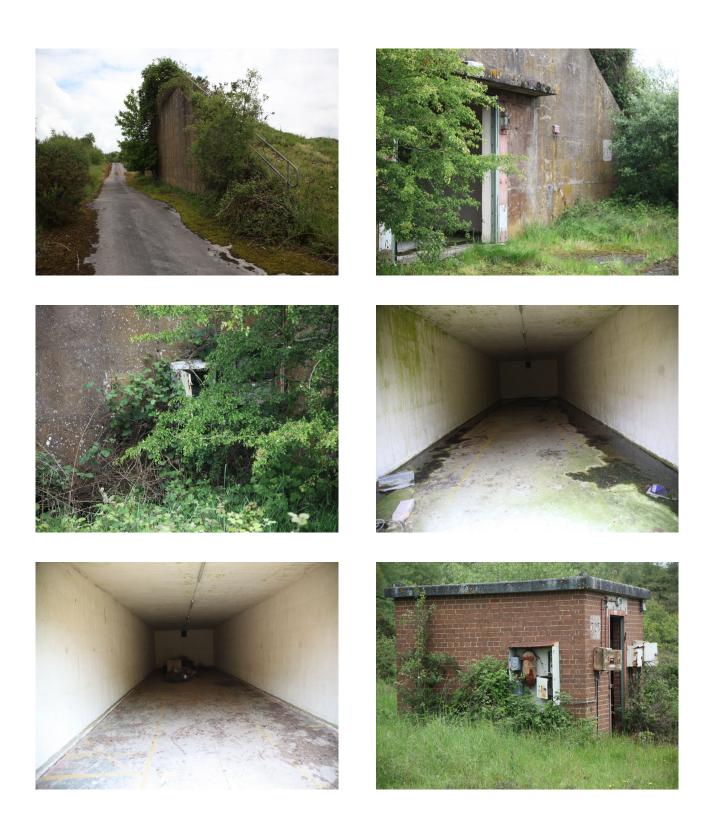

### Exterior

- Large expanses of rough grass land
- Concrete bunkers with strengthened shutter doors
- Large concrete parking areas
- Security fencing
- Gated entrances