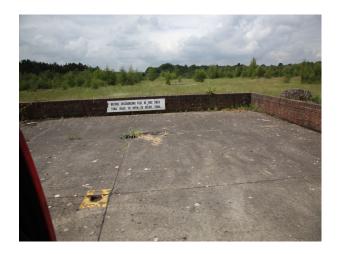

### Exterior

- Large expanses of rough grass land
- Concrete bunkers with strengthened shutter doors
- Large concrete parking areas
- Security fencing
- Gated entrances