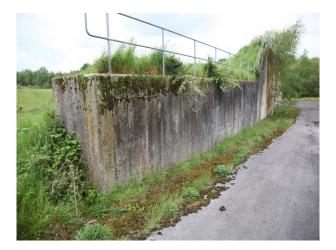

### Exterior

- Large expanses of rough grass land
- Concrete bunkers with strengthened shutter doors
- Large concrete parking areas
- Security fencing
- Gated entrances