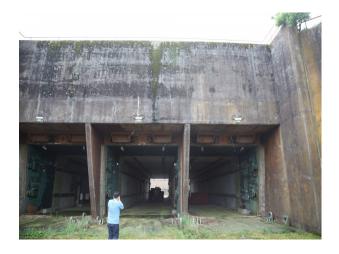

### Exterior

- Large expanses of rough grass land
- Concrete bunkers with strengthened shutter doors
- Large concrete parking areas
- Security fencing
- Gated entrances