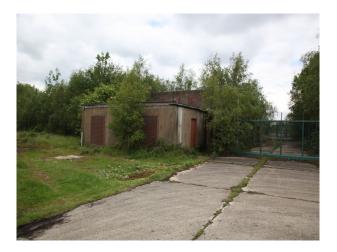

### Exterior

- Large expanses of rough grass land
- Concrete bunkers with strengthened shutter doors
- Large concrete parking areas
- Security fencing
- Gated entrances