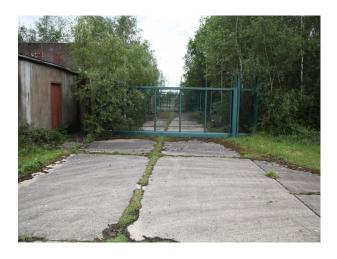

### Exterior

- Large expanses of rough grass land
- Concrete bunkers with strengthened shutter doors
- Large concrete parking areas
- Security fencing
- Gated entrances