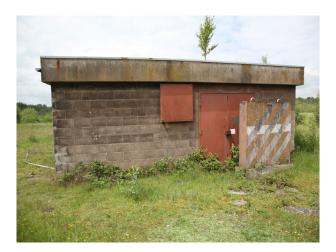

### Exterior

- Large expanses of rough grass land
- Concrete bunkers with strengthened shutter doors
- Large concrete parking areas
- Security fencing
- Gated entrances