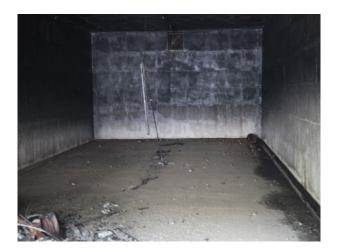

### Exterior

- Large expanses of rough grass land
- Concrete bunkers with strengthened shutter doors
- Large concrete parking areas
- Security fencing
- Gated entrances