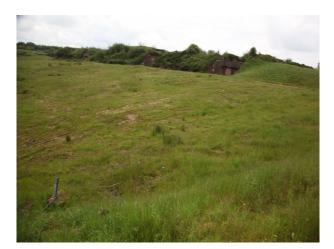

### Exterior

- Large expanses of rough grass land
- Concrete bunkers with strengthened shutter doors
- Large concrete parking areas
- Security fencing
- Gated entrances