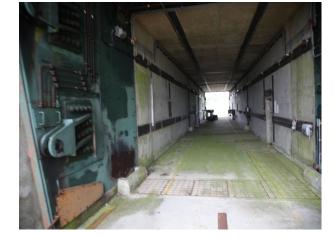

### Exterior

- Large expanses of rough grass land
- Concrete bunkers with strengthened shutter doors
- Large concrete parking areas
- Security fencing
- Gated entrances