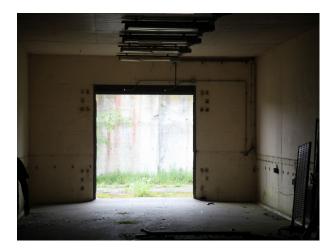

### Exterior

- Large expanses of rough grass land
- Concrete bunkers with strengthened shutter doors
- Large concrete parking areas
- Security fencing
- Gated entrances