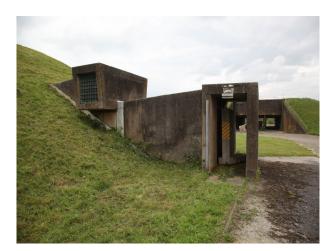

### Exterior

- Large expanses of rough grass land
- Concrete bunkers with strengthened shutter doors
- Large concrete parking areas
- Security fencing
- Gated entrances