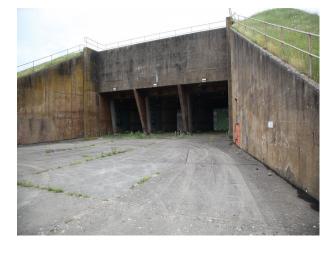

### Exterior

- Large expanses of rough grass land
- Concrete bunkers with strengthened shutter doors
- Large concrete parking areas
- Security fencing
- Gated entrances