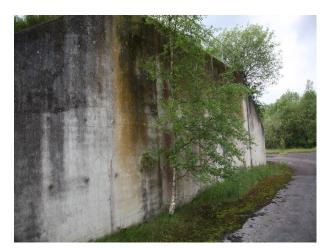

### Exterior

- Large expanses of rough grass land
- Concrete bunkers with strengthened shutter doors
- Large concrete parking areas
- Security fencing
- Gated entrances