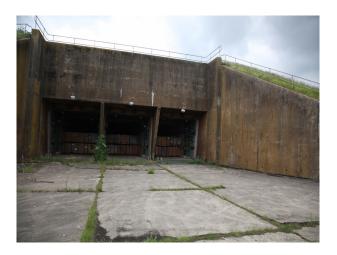

### Exterior

- Large expanses of rough grass land
- Concrete bunkers with strengthened shutter doors
- Large concrete parking areas
- Security fencing
- Gated entrances