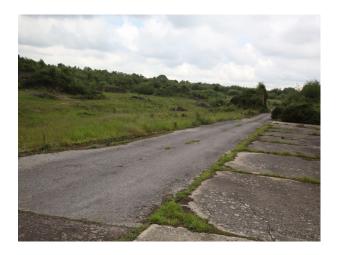

### Exterior

- Large expanses of rough grass land
- Concrete bunkers with strengthened shutter doors
- Large concrete parking areas
- Security fencing
- Gated entrances