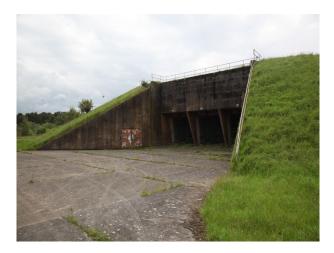

### Exterior

- Large expanses of rough grass land
- Concrete bunkers with strengthened shutter doors
- Large concrete parking areas
- Security fencing
- Gated entrances