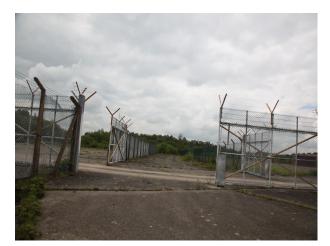

### Exterior

- Large expanses of rough grass land
- Concrete bunkers with strengthened shutter doors
- Large concrete parking areas
- Security fencing
- Gated entrances