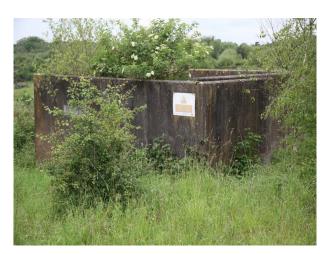

### Exterior

- Large expanses of rough grass land
- Concrete bunkers with strengthened shutter doors
- Large concrete parking areas
- Security fencing
- Gated entrances