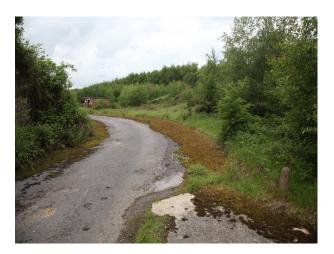

### Exterior

- Large expanses of rough grass land
- Concrete bunkers with strengthened shutter doors
- Large concrete parking areas
- Security fencing
- Gated entrances