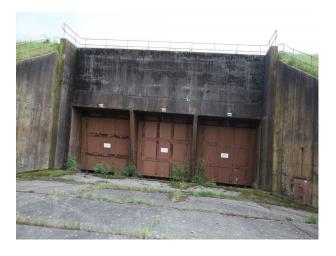

### Exterior

- Large expanses of rough grass land
- Concrete bunkers with strengthened shutter doors
- Large concrete parking areas
- Security fencing
- Gated entrances