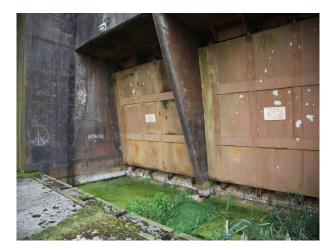

### Exterior

- Large expanses of rough grass land
- Concrete bunkers with strengthened shutter doors
- Large concrete parking areas
- Security fencing
- Gated entrances