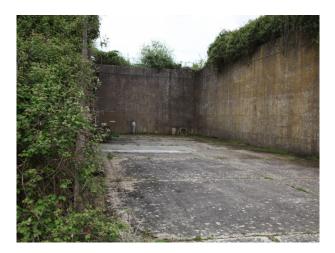

### Exterior

- Large expanses of rough grass land
- Concrete bunkers with strengthened shutter doors
- Large concrete parking areas
- Security fencing
- Gated entrances