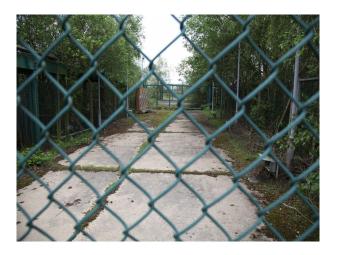

### Exterior

- Large expanses of rough grass land
- Concrete bunkers with strengthened shutter doors
- Large concrete parking areas
- Security fencing
- Gated entrances