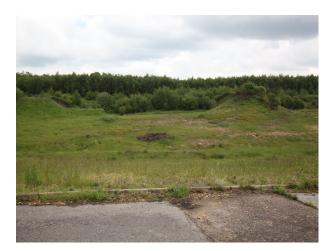

### Exterior

- Large expanses of rough grass land
- Concrete bunkers with strengthened shutter doors
- Large concrete parking areas
- Security fencing
- Gated entrances