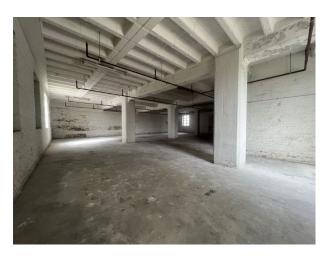

## LON6296 Former Paper Store Warehouse For Filming

Former paper store made up of a 3 warehouse spaces with multiple stories along with a large gated yard.

## **Former Paper Store Warehouse For Filming**

Former paper store made up of a 3 warehouse spaces with multiple stories along with a large gated yard.

Location: East London, London, United Kingdom

Within the M25: Yes

Categories: Warehouse Locations

**Features:** 

| Interior                                                                                                                                                                                        |
|-------------------------------------------------------------------------------------------------------------------------------------------------------------------------------------------------|
| Former paper store made up of a 3 warehouse spaces with multiple stories along with a large gated yard. 3 Phase Power, Ample Parking, Toilets, Rooms that can be set up as green room/wardrobe. |
|                                                                                                                                                                                                 |
|                                                                                                                                                                                                 |
|                                                                                                                                                                                                 |
|                                                                                                                                                                                                 |