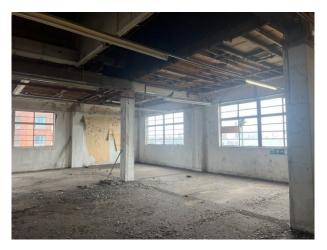

## LON6296 Former Paper Store Warehouse For Filming

Former paper store made up of a 3 warehouse spaces with multiple stories along with a large gated yard.

## **Former Paper Store Warehouse For Filming**

Former paper store made up of a 3 warehouse spaces with multiple stories along with a large gated yard.

Location: East London, London, United Kingdom

Within the M25: Yes

Categories: Warehouse Locations

**Features:** 

| Interior                                                                                                                                                                                        |
|-------------------------------------------------------------------------------------------------------------------------------------------------------------------------------------------------|
| Former paper store made up of a 3 warehouse spaces with multiple stories along with a large gated yard. 3 Phase Power, Ample Parking, Toilets, Rooms that can be set up as green room/wardrobe. |
|                                                                                                                                                                                                 |
|                                                                                                                                                                                                 |
|                                                                                                                                                                                                 |
|                                                                                                                                                                                                 |