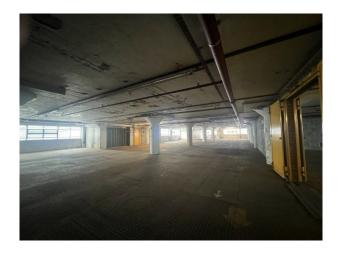

## LON6296 Former Paper Store Warehouse For Filming

Former paper store made up of a 3 warehouse spaces with multiple stories along with a large gated yard.

## **Former Paper Store Warehouse For Filming**

Former paper store made up of a 3 warehouse spaces with multiple stories along with a large gated yard.

Location: East London, London, United Kingdom

Within the M25: Yes

Categories: Warehouse Locations

**Features:** 

| Interior                                                                                                                                                                                        |
|-------------------------------------------------------------------------------------------------------------------------------------------------------------------------------------------------|
| Former paper store made up of a 3 warehouse spaces with multiple stories along with a large gated yard. 3 Phase Power, Ample Parking, Toilets, Rooms that can be set up as green room/wardrobe. |
|                                                                                                                                                                                                 |
|                                                                                                                                                                                                 |
|                                                                                                                                                                                                 |
|                                                                                                                                                                                                 |