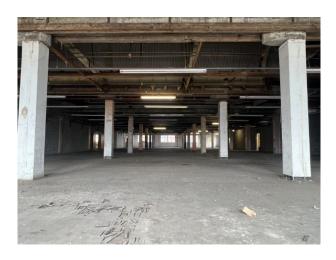

## LON6296 Former Paper Store Warehouse For Filming

Former paper store made up of a 3 warehouse spaces with multiple stories along with a large gated yard.

## **Former Paper Store Warehouse For Filming**

Former paper store made up of a 3 warehouse spaces with multiple stories along with a large gated yard.

Location: East London, London, United Kingdom

Within the M25: Yes

Categories: Warehouse Locations

**Features:** 

| Interior                                                                                                                                                                                        |
|-------------------------------------------------------------------------------------------------------------------------------------------------------------------------------------------------|
| Former paper store made up of a 3 warehouse spaces with multiple stories along with a large gated yard. 3 Phase Power, Ample Parking, Toilets, Rooms that can be set up as green room/wardrobe. |
|                                                                                                                                                                                                 |
|                                                                                                                                                                                                 |
|                                                                                                                                                                                                 |
|                                                                                                                                                                                                 |