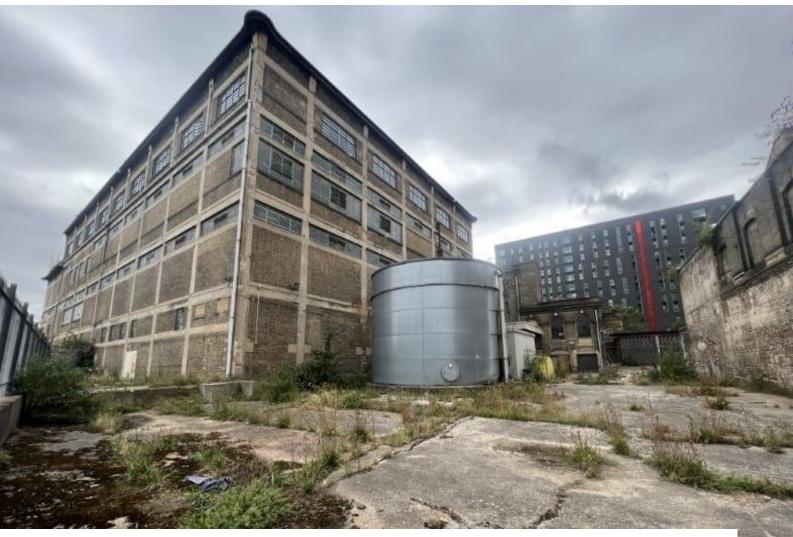

## LON6296 Former Paper Store Warehouse For Filming

Former paper store made up of a 3 warehouse spaces with multiple stories along with a large gated yard.

## **Former Paper Store Warehouse For Filming**

Former paper store made up of a 3 warehouse spaces with multiple stories along with a large gated yard.

Location: East London, London, United Kingdom

Within the M25: Yes

Categories: Warehouse Locations

**Features:** 

| Interior                                                                                                                                                                                        |
|-------------------------------------------------------------------------------------------------------------------------------------------------------------------------------------------------|
| Former paper store made up of a 3 warehouse spaces with multiple stories along with a large gated yard. 3 Phase Power, Ample Parking, Toilets, Rooms that can be set up as green room/wardrobe. |
|                                                                                                                                                                                                 |
|                                                                                                                                                                                                 |
|                                                                                                                                                                                                 |
|                                                                                                                                                                                                 |