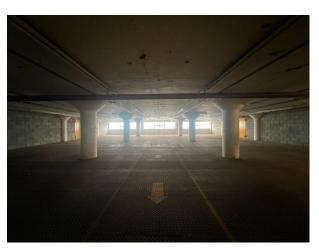

## LON6296 Former Paper Store Warehouse For Filming

Former paper store made up of a 3 warehouse spaces with multiple stories along with a large gated yard.

## **Former Paper Store Warehouse For Filming**

Former paper store made up of a 3 warehouse spaces with multiple stories along with a large gated yard.

Location: East London, London, United Kingdom

Within the M25: Yes

Categories: Warehouse Locations

**Features:** 

| Interior                                                                                                                                                                                        |
|-------------------------------------------------------------------------------------------------------------------------------------------------------------------------------------------------|
| Former paper store made up of a 3 warehouse spaces with multiple stories along with a large gated yard. 3 Phase Power, Ample Parking, Toilets, Rooms that can be set up as green room/wardrobe. |
|                                                                                                                                                                                                 |
|                                                                                                                                                                                                 |
|                                                                                                                                                                                                 |
|                                                                                                                                                                                                 |