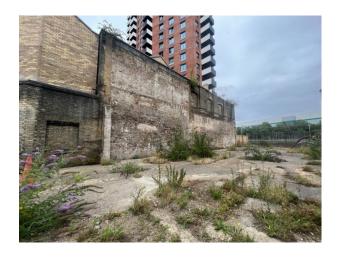

## LON6296 Former Paper Store Warehouse For Filming

Former paper store made up of a 3 warehouse spaces with multiple stories along with a large gated yard.

## **Former Paper Store Warehouse For Filming**

Former paper store made up of a 3 warehouse spaces with multiple stories along with a large gated yard.

Location: East London, London, United Kingdom

Within the M25: Yes

Categories: Warehouse Locations

**Features:** 

| Interior                                                                                                                                                                                        |
|-------------------------------------------------------------------------------------------------------------------------------------------------------------------------------------------------|
| Former paper store made up of a 3 warehouse spaces with multiple stories along with a large gated yard. 3 Phase Power, Ample Parking, Toilets, Rooms that can be set up as green room/wardrobe. |
|                                                                                                                                                                                                 |
|                                                                                                                                                                                                 |
|                                                                                                                                                                                                 |
|                                                                                                                                                                                                 |