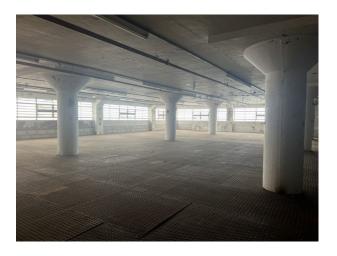

## LON6296 Former Paper Store Warehouse For Filming

Former paper store made up of a 3 warehouse spaces with multiple stories along with a large gated yard.

## **Former Paper Store Warehouse For Filming**

Former paper store made up of a 3 warehouse spaces with multiple stories along with a large gated yard.

Location: East London, London, United Kingdom

Within the M25: Yes

Categories: Warehouse Locations

**Features:** 

| Interior                                                                                                                                                                                        |
|-------------------------------------------------------------------------------------------------------------------------------------------------------------------------------------------------|
| Former paper store made up of a 3 warehouse spaces with multiple stories along with a large gated yard. 3 Phase Power, Ample Parking, Toilets, Rooms that can be set up as green room/wardrobe. |
|                                                                                                                                                                                                 |
|                                                                                                                                                                                                 |
|                                                                                                                                                                                                 |
|                                                                                                                                                                                                 |