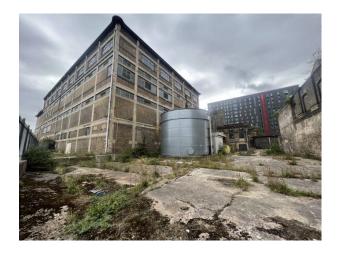

## LON6296 Former Paper Store Warehouse For Filming

Former paper store made up of a 3 warehouse spaces with multiple stories along with a large gated yard.

## **Former Paper Store Warehouse For Filming**

Former paper store made up of a 3 warehouse spaces with multiple stories along with a large gated yard.

Location: East London, London, United Kingdom

Within the M25: Yes

Categories: Warehouse Locations

**Features:** 

| Interior                                                                                                                                                                                        |
|-------------------------------------------------------------------------------------------------------------------------------------------------------------------------------------------------|
| Former paper store made up of a 3 warehouse spaces with multiple stories along with a large gated yard. 3 Phase Power, Ample Parking, Toilets, Rooms that can be set up as green room/wardrobe. |
|                                                                                                                                                                                                 |
|                                                                                                                                                                                                 |
|                                                                                                                                                                                                 |
|                                                                                                                                                                                                 |