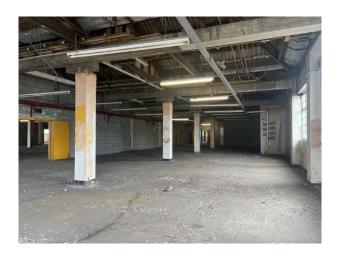

## LON6296 Former Paper Store Warehouse For Filming

Former paper store made up of a 3 warehouse spaces with multiple stories along with a large gated yard.

## **Former Paper Store Warehouse For Filming**

Former paper store made up of a 3 warehouse spaces with multiple stories along with a large gated yard.

Location: East London, London, United Kingdom

Within the M25: Yes

Categories: Warehouse Locations

**Features:** 

| Interior                                                                                                                                                                                        |
|-------------------------------------------------------------------------------------------------------------------------------------------------------------------------------------------------|
| Former paper store made up of a 3 warehouse spaces with multiple stories along with a large gated yard. 3 Phase Power, Ample Parking, Toilets, Rooms that can be set up as green room/wardrobe. |
|                                                                                                                                                                                                 |
|                                                                                                                                                                                                 |
|                                                                                                                                                                                                 |
|                                                                                                                                                                                                 |