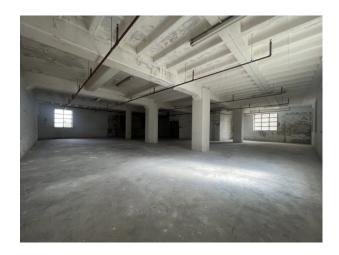

## LON6296 Former Paper Store Warehouse For Filming

Former paper store made up of a 3 warehouse spaces with multiple stories along with a large gated yard.

## **Former Paper Store Warehouse For Filming**

Former paper store made up of a 3 warehouse spaces with multiple stories along with a large gated yard.

Location: East London, London, United Kingdom

Within the M25: Yes

Categories: Warehouse Locations

**Features:** 

| Interior                                                                                                                                                                                        |
|-------------------------------------------------------------------------------------------------------------------------------------------------------------------------------------------------|
| Former paper store made up of a 3 warehouse spaces with multiple stories along with a large gated yard. 3 Phase Power, Ample Parking, Toilets, Rooms that can be set up as green room/wardrobe. |
|                                                                                                                                                                                                 |
|                                                                                                                                                                                                 |
|                                                                                                                                                                                                 |
|                                                                                                                                                                                                 |