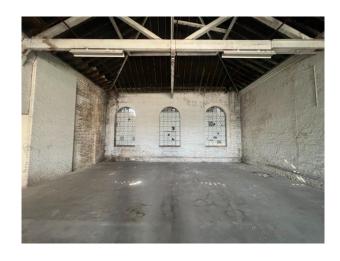

## LON6296 Former Paper Store Warehouse For Filming

Former paper store made up of a 3 warehouse spaces with multiple stories along with a large gated yard.

## **Former Paper Store Warehouse For Filming**

Former paper store made up of a 3 warehouse spaces with multiple stories along with a large gated yard.

Location: East London, London, United Kingdom

Within the M25: Yes

Categories: Warehouse Locations

**Features:** 

| Interior                                                                                                                                                                                        |
|-------------------------------------------------------------------------------------------------------------------------------------------------------------------------------------------------|
| Former paper store made up of a 3 warehouse spaces with multiple stories along with a large gated yard. 3 Phase Power, Ample Parking, Toilets, Rooms that can be set up as green room/wardrobe. |
|                                                                                                                                                                                                 |
|                                                                                                                                                                                                 |
|                                                                                                                                                                                                 |
|                                                                                                                                                                                                 |