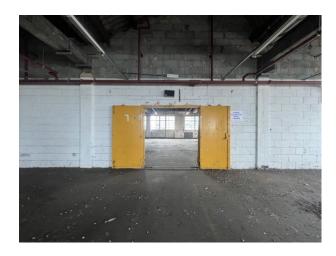

## LON6296 Former Paper Store Warehouse For Filming

Former paper store made up of a 3 warehouse spaces with multiple stories along with a large gated yard.

## **Former Paper Store Warehouse For Filming**

Former paper store made up of a 3 warehouse spaces with multiple stories along with a large gated yard.

Location: East London, London, United Kingdom

Within the M25: Yes

Categories: Warehouse Locations

**Features:** 

| Interior                                                                                                                                                                                        |
|-------------------------------------------------------------------------------------------------------------------------------------------------------------------------------------------------|
| Former paper store made up of a 3 warehouse spaces with multiple stories along with a large gated yard. 3 Phase Power, Ample Parking, Toilets, Rooms that can be set up as green room/wardrobe. |
|                                                                                                                                                                                                 |
|                                                                                                                                                                                                 |
|                                                                                                                                                                                                 |
|                                                                                                                                                                                                 |