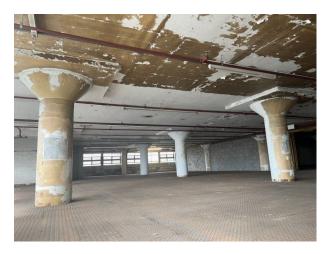

## LON6296 Former Paper Store Warehouse For Filming

Former paper store made up of a 3 warehouse spaces with multiple stories along with a large gated yard.

## **Former Paper Store Warehouse For Filming**

Former paper store made up of a 3 warehouse spaces with multiple stories along with a large gated yard.

Location: East London, London, United Kingdom

Within the M25: Yes

Categories: Warehouse Locations

**Features:** 

| Interior                                                                                                                                                                                        |
|-------------------------------------------------------------------------------------------------------------------------------------------------------------------------------------------------|
| Former paper store made up of a 3 warehouse spaces with multiple stories along with a large gated yard. 3 Phase Power, Ample Parking, Toilets, Rooms that can be set up as green room/wardrobe. |
|                                                                                                                                                                                                 |
|                                                                                                                                                                                                 |
|                                                                                                                                                                                                 |
|                                                                                                                                                                                                 |