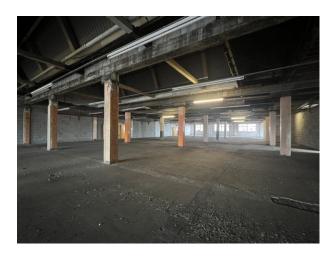

## LON6296 Former Paper Store Warehouse For Filming

Former paper store made up of a 3 warehouse spaces with multiple stories along with a large gated yard.

## **Former Paper Store Warehouse For Filming**

Former paper store made up of a 3 warehouse spaces with multiple stories along with a large gated yard.

Location: East London, London, United Kingdom

Within the M25: Yes

Categories: Warehouse Locations

**Features:** 

| Interior                                                                                                                                                                                        |
|-------------------------------------------------------------------------------------------------------------------------------------------------------------------------------------------------|
| Former paper store made up of a 3 warehouse spaces with multiple stories along with a large gated yard. 3 Phase Power, Ample Parking, Toilets, Rooms that can be set up as green room/wardrobe. |
|                                                                                                                                                                                                 |
|                                                                                                                                                                                                 |
|                                                                                                                                                                                                 |
|                                                                                                                                                                                                 |