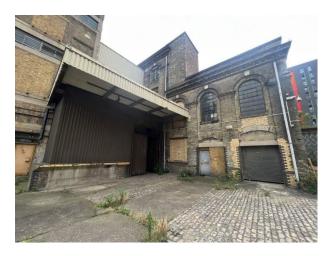

## LON6296 Former Paper Store Warehouse For Filming

Former paper store made up of a 3 warehouse spaces with multiple stories along with a large gated yard.

## **Former Paper Store Warehouse For Filming**

Former paper store made up of a 3 warehouse spaces with multiple stories along with a large gated yard.

Location: East London, London, United Kingdom

Within the M25: Yes

Categories: Warehouse Locations

**Features:** 

| Interior                                                                                                                                                                                        |
|-------------------------------------------------------------------------------------------------------------------------------------------------------------------------------------------------|
| Former paper store made up of a 3 warehouse spaces with multiple stories along with a large gated yard. 3 Phase Power, Ample Parking, Toilets, Rooms that can be set up as green room/wardrobe. |
|                                                                                                                                                                                                 |
|                                                                                                                                                                                                 |
|                                                                                                                                                                                                 |
|                                                                                                                                                                                                 |