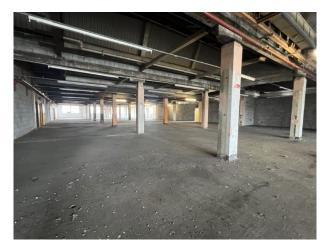

## LON6296 Former Paper Store Warehouse For Filming

Former paper store made up of a 3 warehouse spaces with multiple stories along with a large gated yard.

## **Former Paper Store Warehouse For Filming**

Former paper store made up of a 3 warehouse spaces with multiple stories along with a large gated yard.

Location: East London, London, United Kingdom

Within the M25: Yes

Categories: Warehouse Locations

**Features:** 

| Interior                                                                                                                                                                                        |
|-------------------------------------------------------------------------------------------------------------------------------------------------------------------------------------------------|
| Former paper store made up of a 3 warehouse spaces with multiple stories along with a large gated yard. 3 Phase Power, Ample Parking, Toilets, Rooms that can be set up as green room/wardrobe. |
|                                                                                                                                                                                                 |
|                                                                                                                                                                                                 |
|                                                                                                                                                                                                 |
|                                                                                                                                                                                                 |