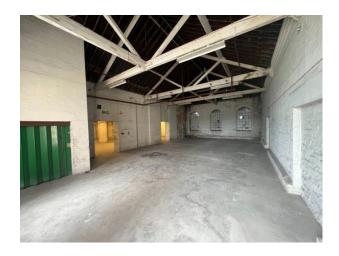

## LON6296 Former Paper Store Warehouse For Filming

Former paper store made up of a 3 warehouse spaces with multiple stories along with a large gated yard.

## **Former Paper Store Warehouse For Filming**

Former paper store made up of a 3 warehouse spaces with multiple stories along with a large gated yard.

Location: East London, London, United Kingdom

Within the M25: Yes

Categories: Warehouse Locations

**Features:** 

| Interior                                                                                                                                                                                        |
|-------------------------------------------------------------------------------------------------------------------------------------------------------------------------------------------------|
| Former paper store made up of a 3 warehouse spaces with multiple stories along with a large gated yard. 3 Phase Power, Ample Parking, Toilets, Rooms that can be set up as green room/wardrobe. |
|                                                                                                                                                                                                 |
|                                                                                                                                                                                                 |
|                                                                                                                                                                                                 |
|                                                                                                                                                                                                 |