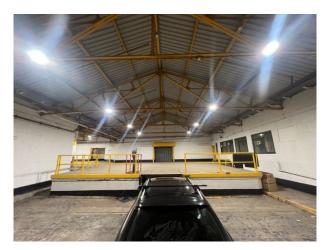

## LON6296 Former Paper Store Warehouse For Filming

Former paper store made up of a 3 warehouse spaces with multiple stories along with a large gated yard.

## **Former Paper Store Warehouse For Filming**

Former paper store made up of a 3 warehouse spaces with multiple stories along with a large gated yard.

Location: East London, London, United Kingdom

Within the M25: Yes

Categories: Warehouse Locations

**Features:** 

| Interior                                                                                                                                                                                        |
|-------------------------------------------------------------------------------------------------------------------------------------------------------------------------------------------------|
| Former paper store made up of a 3 warehouse spaces with multiple stories along with a large gated yard. 3 Phase Power, Ample Parking, Toilets, Rooms that can be set up as green room/wardrobe. |
|                                                                                                                                                                                                 |
|                                                                                                                                                                                                 |
|                                                                                                                                                                                                 |
|                                                                                                                                                                                                 |