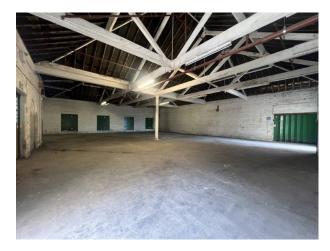

## LON6296 Former Paper Store Warehouse For Filming

Former paper store made up of a 3 warehouse spaces with multiple stories along with a large gated yard.

## **Former Paper Store Warehouse For Filming**

Former paper store made up of a 3 warehouse spaces with multiple stories along with a large gated yard.

Location: East London, London, United Kingdom

Within the M25: Yes

Categories: Warehouse Locations

**Features:** 

| Interior                                                                                                                                                                                        |
|-------------------------------------------------------------------------------------------------------------------------------------------------------------------------------------------------|
| Former paper store made up of a 3 warehouse spaces with multiple stories along with a large gated yard. 3 Phase Power, Ample Parking, Toilets, Rooms that can be set up as green room/wardrobe. |
|                                                                                                                                                                                                 |
|                                                                                                                                                                                                 |
|                                                                                                                                                                                                 |
|                                                                                                                                                                                                 |