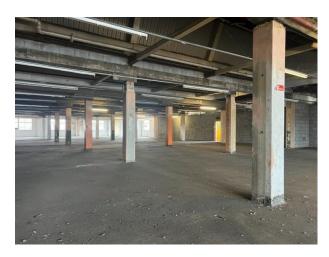

## LON6296 Former Paper Store Warehouse For Filming

Former paper store made up of a 3 warehouse spaces with multiple stories along with a large gated yard.

## **Former Paper Store Warehouse For Filming**

Former paper store made up of a 3 warehouse spaces with multiple stories along with a large gated yard.

Location: East London, London, United Kingdom

Within the M25: Yes

Categories: Warehouse Locations

**Features:** 

| Interior                                                                                                                                                                                        |
|-------------------------------------------------------------------------------------------------------------------------------------------------------------------------------------------------|
| Former paper store made up of a 3 warehouse spaces with multiple stories along with a large gated yard. 3 Phase Power, Ample Parking, Toilets, Rooms that can be set up as green room/wardrobe. |
|                                                                                                                                                                                                 |
|                                                                                                                                                                                                 |
|                                                                                                                                                                                                 |
|                                                                                                                                                                                                 |