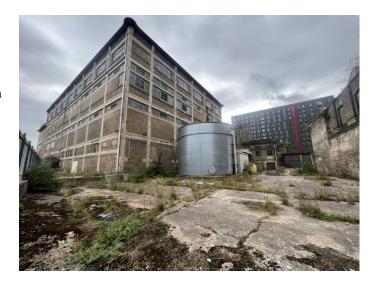

## LON6296 Former Paper Store Warehouse For Filming

Former paper store made up of a 3 warehouse spaces with multiple stories along with a large gated yard.

## **Former Paper Store Warehouse For Filming**

Former paper store made up of a 3 warehouse spaces with multiple stories along with a large gated yard.

Location: East London, London, United Kingdom

Within the M25: Yes

Categories: Warehouse Locations

**Features:** 

| Interior                                                                                                                                                                                        |
|-------------------------------------------------------------------------------------------------------------------------------------------------------------------------------------------------|
| Former paper store made up of a 3 warehouse spaces with multiple stories along with a large gated yard. 3 Phase Power, Ample Parking, Toilets, Rooms that can be set up as green room/wardrobe. |
|                                                                                                                                                                                                 |
|                                                                                                                                                                                                 |
|                                                                                                                                                                                                 |
|                                                                                                                                                                                                 |