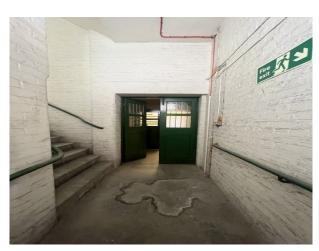

## LON6296 Former Paper Store Warehouse For Filming

Former paper store made up of a 3 warehouse spaces with multiple stories along with a large gated yard.

## **Former Paper Store Warehouse For Filming**

Former paper store made up of a 3 warehouse spaces with multiple stories along with a large gated yard.

Location: East London, London, United Kingdom

Within the M25: Yes

Categories: Warehouse Locations

**Features:** 

| Interior                                                                                                                                                                                        |
|-------------------------------------------------------------------------------------------------------------------------------------------------------------------------------------------------|
| Former paper store made up of a 3 warehouse spaces with multiple stories along with a large gated yard. 3 Phase Power, Ample Parking, Toilets, Rooms that can be set up as green room/wardrobe. |
|                                                                                                                                                                                                 |
|                                                                                                                                                                                                 |
|                                                                                                                                                                                                 |
|                                                                                                                                                                                                 |