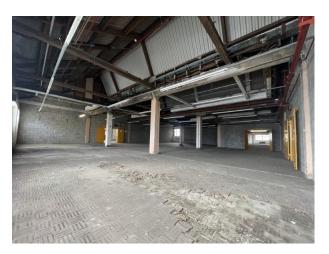

## LON6296 Former Paper Store Warehouse For Filming

Former paper store made up of a 3 warehouse spaces with multiple stories along with a large gated yard.

## **Former Paper Store Warehouse For Filming**

Former paper store made up of a 3 warehouse spaces with multiple stories along with a large gated yard.

Location: East London, London, United Kingdom

Within the M25: Yes

Categories: Warehouse Locations

**Features:** 

| Interior                                                                                                                                                                                        |
|-------------------------------------------------------------------------------------------------------------------------------------------------------------------------------------------------|
| Former paper store made up of a 3 warehouse spaces with multiple stories along with a large gated yard. 3 Phase Power, Ample Parking, Toilets, Rooms that can be set up as green room/wardrobe. |
|                                                                                                                                                                                                 |
|                                                                                                                                                                                                 |
|                                                                                                                                                                                                 |
|                                                                                                                                                                                                 |