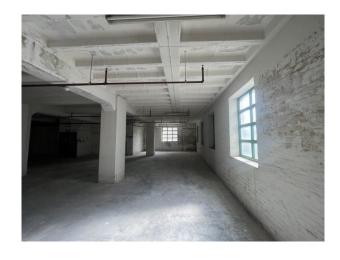

## LON6296 Former Paper Store Warehouse For Filming

Former paper store made up of a 3 warehouse spaces with multiple stories along with a large gated yard.

## **Former Paper Store Warehouse For Filming**

Former paper store made up of a 3 warehouse spaces with multiple stories along with a large gated yard.

Location: East London, London, United Kingdom

Within the M25: Yes

Categories: Warehouse Locations

**Features:** 

| Interior                                                                                                                                                                                        |
|-------------------------------------------------------------------------------------------------------------------------------------------------------------------------------------------------|
| Former paper store made up of a 3 warehouse spaces with multiple stories along with a large gated yard. 3 Phase Power, Ample Parking, Toilets, Rooms that can be set up as green room/wardrobe. |
|                                                                                                                                                                                                 |
|                                                                                                                                                                                                 |
|                                                                                                                                                                                                 |
|                                                                                                                                                                                                 |