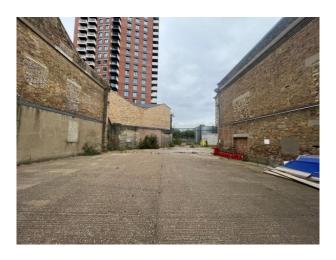

## LON6296 Former Paper Store Warehouse For Filming

Former paper store made up of a 3 warehouse spaces with multiple stories along with a large gated yard.

## **Former Paper Store Warehouse For Filming**

Former paper store made up of a 3 warehouse spaces with multiple stories along with a large gated yard.

Location: East London, London, United Kingdom

Within the M25: Yes

Categories: Warehouse Locations

**Features:** 

| Interior                                                                                                                                                                                        |
|-------------------------------------------------------------------------------------------------------------------------------------------------------------------------------------------------|
| Former paper store made up of a 3 warehouse spaces with multiple stories along with a large gated yard. 3 Phase Power, Ample Parking, Toilets, Rooms that can be set up as green room/wardrobe. |
|                                                                                                                                                                                                 |
|                                                                                                                                                                                                 |
|                                                                                                                                                                                                 |
|                                                                                                                                                                                                 |