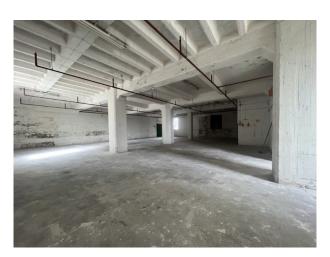

## LON6296 Former Paper Store Warehouse For Filming

Former paper store made up of a 3 warehouse spaces with multiple stories along with a large gated yard.

## **Former Paper Store Warehouse For Filming**

Former paper store made up of a 3 warehouse spaces with multiple stories along with a large gated yard.

Location: East London, London, United Kingdom

Within the M25: Yes

Categories: Warehouse Locations

**Features:** 

| Interior                                                                                                                                                                                        |
|-------------------------------------------------------------------------------------------------------------------------------------------------------------------------------------------------|
| Former paper store made up of a 3 warehouse spaces with multiple stories along with a large gated yard. 3 Phase Power, Ample Parking, Toilets, Rooms that can be set up as green room/wardrobe. |
|                                                                                                                                                                                                 |
|                                                                                                                                                                                                 |
|                                                                                                                                                                                                 |
|                                                                                                                                                                                                 |