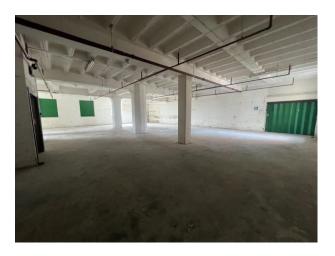

## LON6296 Former Paper Store Warehouse For Filming

Former paper store made up of a 3 warehouse spaces with multiple stories along with a large gated yard.

## **Former Paper Store Warehouse For Filming**

Former paper store made up of a 3 warehouse spaces with multiple stories along with a large gated yard.

Location: East London, London, United Kingdom

Within the M25: Yes

Categories: Warehouse Locations

**Features:** 

| Interior                                                                                                                                                                                        |
|-------------------------------------------------------------------------------------------------------------------------------------------------------------------------------------------------|
| Former paper store made up of a 3 warehouse spaces with multiple stories along with a large gated yard. 3 Phase Power, Ample Parking, Toilets, Rooms that can be set up as green room/wardrobe. |
|                                                                                                                                                                                                 |
|                                                                                                                                                                                                 |
|                                                                                                                                                                                                 |
|                                                                                                                                                                                                 |