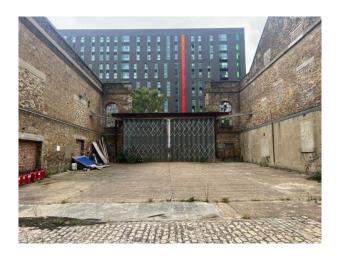

## LON6296 Former Paper Store Warehouse For Filming

Former paper store made up of a 3 warehouse spaces with multiple stories along with a large gated yard.

## **Former Paper Store Warehouse For Filming**

Former paper store made up of a 3 warehouse spaces with multiple stories along with a large gated yard.

Location: East London, London, United Kingdom

Within the M25: Yes

Categories: Warehouse Locations

**Features:** 

| Interior                                                                                                                                                                                        |
|-------------------------------------------------------------------------------------------------------------------------------------------------------------------------------------------------|
| Former paper store made up of a 3 warehouse spaces with multiple stories along with a large gated yard. 3 Phase Power, Ample Parking, Toilets, Rooms that can be set up as green room/wardrobe. |
|                                                                                                                                                                                                 |
|                                                                                                                                                                                                 |
|                                                                                                                                                                                                 |
|                                                                                                                                                                                                 |