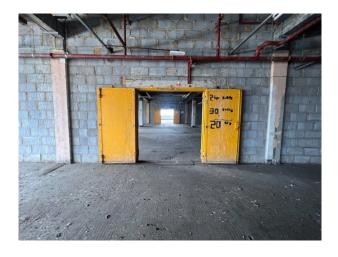

## LON6296 Former Paper Store Warehouse For Filming

Former paper store made up of a 3 warehouse spaces with multiple stories along with a large gated yard.

## **Former Paper Store Warehouse For Filming**

Former paper store made up of a 3 warehouse spaces with multiple stories along with a large gated yard.

Location: East London, London, United Kingdom

Within the M25: Yes

Categories: Warehouse Locations

**Features:** 

| Interior                                                                                                                                                                                        |
|-------------------------------------------------------------------------------------------------------------------------------------------------------------------------------------------------|
| Former paper store made up of a 3 warehouse spaces with multiple stories along with a large gated yard. 3 Phase Power, Ample Parking, Toilets, Rooms that can be set up as green room/wardrobe. |
|                                                                                                                                                                                                 |
|                                                                                                                                                                                                 |
|                                                                                                                                                                                                 |
|                                                                                                                                                                                                 |