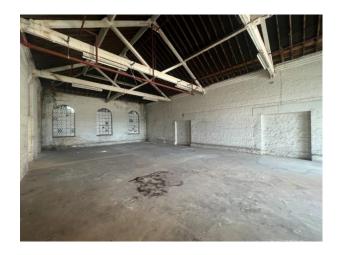

## LON6296 Former Paper Store Warehouse For Filming

Former paper store made up of a 3 warehouse spaces with multiple stories along with a large gated yard.

## **Former Paper Store Warehouse For Filming**

Former paper store made up of a 3 warehouse spaces with multiple stories along with a large gated yard.

Location: East London, London, United Kingdom

Within the M25: Yes

Categories: Warehouse Locations

**Features:** 

| Interior                                                                                                                                                                                        |
|-------------------------------------------------------------------------------------------------------------------------------------------------------------------------------------------------|
| Former paper store made up of a 3 warehouse spaces with multiple stories along with a large gated yard. 3 Phase Power, Ample Parking, Toilets, Rooms that can be set up as green room/wardrobe. |
|                                                                                                                                                                                                 |
|                                                                                                                                                                                                 |
|                                                                                                                                                                                                 |
|                                                                                                                                                                                                 |