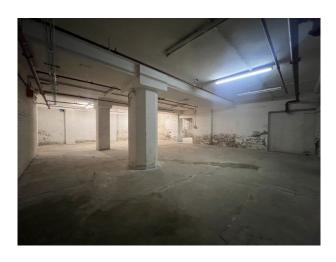

## LON6296 Former Paper Store Warehouse For Filming

Former paper store made up of a 3 warehouse spaces with multiple stories along with a large gated yard.

## **Former Paper Store Warehouse For Filming**

Former paper store made up of a 3 warehouse spaces with multiple stories along with a large gated yard.

Location: East London, London, United Kingdom

Within the M25: Yes

Categories: Warehouse Locations

**Features:** 

| Interior                                                                                                                                                                                        |
|-------------------------------------------------------------------------------------------------------------------------------------------------------------------------------------------------|
| Former paper store made up of a 3 warehouse spaces with multiple stories along with a large gated yard. 3 Phase Power, Ample Parking, Toilets, Rooms that can be set up as green room/wardrobe. |
|                                                                                                                                                                                                 |
|                                                                                                                                                                                                 |
|                                                                                                                                                                                                 |
|                                                                                                                                                                                                 |