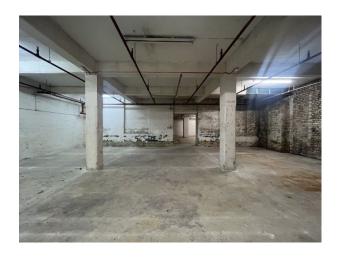

## LON6296 Former Paper Store Warehouse For Filming

Former paper store made up of a 3 warehouse spaces with multiple stories along with a large gated yard.

## **Former Paper Store Warehouse For Filming**

Former paper store made up of a 3 warehouse spaces with multiple stories along with a large gated yard.

Location: East London, London, United Kingdom

Within the M25: Yes

Categories: Warehouse Locations

**Features:** 

| Interior                                                                                                                                                                                        |
|-------------------------------------------------------------------------------------------------------------------------------------------------------------------------------------------------|
| Former paper store made up of a 3 warehouse spaces with multiple stories along with a large gated yard. 3 Phase Power, Ample Parking, Toilets, Rooms that can be set up as green room/wardrobe. |
|                                                                                                                                                                                                 |
|                                                                                                                                                                                                 |
|                                                                                                                                                                                                 |
|                                                                                                                                                                                                 |