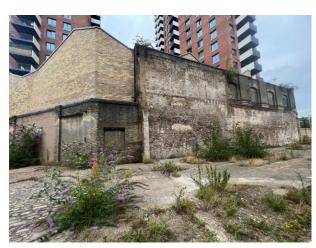

## LON6296 Former Paper Store Warehouse For Filming

Former paper store made up of a 3 warehouse spaces with multiple stories along with a large gated yard.

## **Former Paper Store Warehouse For Filming**

Former paper store made up of a 3 warehouse spaces with multiple stories along with a large gated yard.

Location: East London, London, United Kingdom

Within the M25: Yes

Categories: Warehouse Locations

**Features:** 

| Interior                                                                                                                                                                                        |
|-------------------------------------------------------------------------------------------------------------------------------------------------------------------------------------------------|
| Former paper store made up of a 3 warehouse spaces with multiple stories along with a large gated yard. 3 Phase Power, Ample Parking, Toilets, Rooms that can be set up as green room/wardrobe. |
|                                                                                                                                                                                                 |
|                                                                                                                                                                                                 |
|                                                                                                                                                                                                 |
|                                                                                                                                                                                                 |