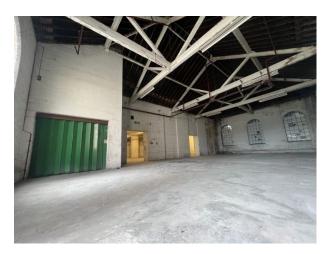

## LON6296 Former Paper Store Warehouse For Filming

Former paper store made up of a 3 warehouse spaces with multiple stories along with a large gated yard.

## **Former Paper Store Warehouse For Filming**

Former paper store made up of a 3 warehouse spaces with multiple stories along with a large gated yard.

Location: East London, London, United Kingdom

Within the M25: Yes

Categories: Warehouse Locations

**Features:** 

| Interior                                                                                                                                                                                        |
|-------------------------------------------------------------------------------------------------------------------------------------------------------------------------------------------------|
| Former paper store made up of a 3 warehouse spaces with multiple stories along with a large gated yard. 3 Phase Power, Ample Parking, Toilets, Rooms that can be set up as green room/wardrobe. |
|                                                                                                                                                                                                 |
|                                                                                                                                                                                                 |
|                                                                                                                                                                                                 |
|                                                                                                                                                                                                 |