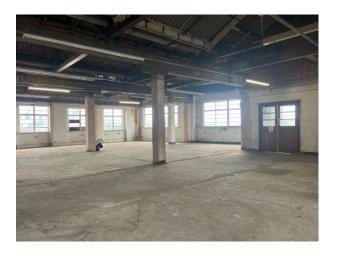

## LON6296 Former Paper Store Warehouse For Filming

Former paper store made up of a 3 warehouse spaces with multiple stories along with a large gated yard.

## **Former Paper Store Warehouse For Filming**

Former paper store made up of a 3 warehouse spaces with multiple stories along with a large gated yard.

Location: East London, London, United Kingdom

Within the M25: Yes

Categories: Warehouse Locations

**Features:** 

| Interior                                                                                                                                                                                        |
|-------------------------------------------------------------------------------------------------------------------------------------------------------------------------------------------------|
| Former paper store made up of a 3 warehouse spaces with multiple stories along with a large gated yard. 3 Phase Power, Ample Parking, Toilets, Rooms that can be set up as green room/wardrobe. |
|                                                                                                                                                                                                 |
|                                                                                                                                                                                                 |
|                                                                                                                                                                                                 |
|                                                                                                                                                                                                 |