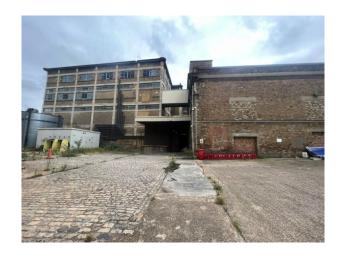

## LON6296 Former Paper Store Warehouse For Filming

Former paper store made up of a 3 warehouse spaces with multiple stories along with a large gated yard.

## **Former Paper Store Warehouse For Filming**

Former paper store made up of a 3 warehouse spaces with multiple stories along with a large gated yard.

Location: East London, London, United Kingdom

Within the M25: Yes

Categories: Warehouse Locations

**Features:** 

| Interior                                                                                                                                                                                        |
|-------------------------------------------------------------------------------------------------------------------------------------------------------------------------------------------------|
| Former paper store made up of a 3 warehouse spaces with multiple stories along with a large gated yard. 3 Phase Power, Ample Parking, Toilets, Rooms that can be set up as green room/wardrobe. |
|                                                                                                                                                                                                 |
|                                                                                                                                                                                                 |
|                                                                                                                                                                                                 |
|                                                                                                                                                                                                 |