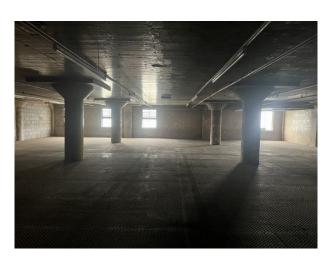

## LON6296 Former Paper Store Warehouse For Filming

Former paper store made up of a 3 warehouse spaces with multiple stories along with a large gated yard.

## **Former Paper Store Warehouse For Filming**

Former paper store made up of a 3 warehouse spaces with multiple stories along with a large gated yard.

Location: East London, London, United Kingdom

Within the M25: Yes

Categories: Warehouse Locations

**Features:** 

| Interior                                                                                                                                                                                        |
|-------------------------------------------------------------------------------------------------------------------------------------------------------------------------------------------------|
| Former paper store made up of a 3 warehouse spaces with multiple stories along with a large gated yard. 3 Phase Power, Ample Parking, Toilets, Rooms that can be set up as green room/wardrobe. |
|                                                                                                                                                                                                 |
|                                                                                                                                                                                                 |
|                                                                                                                                                                                                 |
|                                                                                                                                                                                                 |