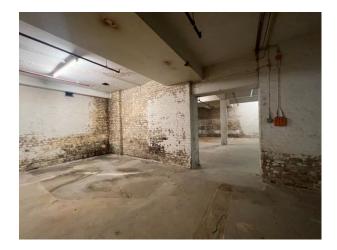

## LON6296 Former Paper Store Warehouse For Filming

Former paper store made up of a 3 warehouse spaces with multiple stories along with a large gated yard.

## **Former Paper Store Warehouse For Filming**

Former paper store made up of a 3 warehouse spaces with multiple stories along with a large gated yard.

Location: East London, London, United Kingdom

Within the M25: Yes

Categories: Warehouse Locations

**Features:** 

| Interior                                                                                                                                                                                        |
|-------------------------------------------------------------------------------------------------------------------------------------------------------------------------------------------------|
| Former paper store made up of a 3 warehouse spaces with multiple stories along with a large gated yard. 3 Phase Power, Ample Parking, Toilets, Rooms that can be set up as green room/wardrobe. |
|                                                                                                                                                                                                 |
|                                                                                                                                                                                                 |
|                                                                                                                                                                                                 |
|                                                                                                                                                                                                 |