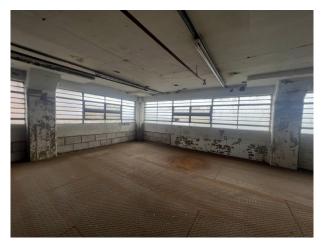

## LON6296 Former Paper Store Warehouse For Filming

Former paper store made up of a 3 warehouse spaces with multiple stories along with a large gated yard.

## **Former Paper Store Warehouse For Filming**

Former paper store made up of a 3 warehouse spaces with multiple stories along with a large gated yard.

Location: East London, London, United Kingdom

Within the M25: Yes

Categories: Warehouse Locations

**Features:** 

| Interior                                                                                                                                                                                        |
|-------------------------------------------------------------------------------------------------------------------------------------------------------------------------------------------------|
| Former paper store made up of a 3 warehouse spaces with multiple stories along with a large gated yard. 3 Phase Power, Ample Parking, Toilets, Rooms that can be set up as green room/wardrobe. |
|                                                                                                                                                                                                 |
|                                                                                                                                                                                                 |
|                                                                                                                                                                                                 |
|                                                                                                                                                                                                 |