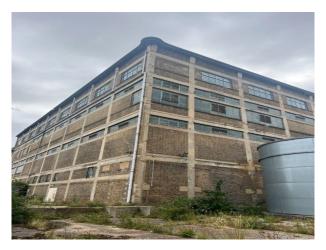

## LON6296 Former Paper Store Warehouse For Filming

Former paper store made up of a 3 warehouse spaces with multiple stories along with a large gated yard.

## **Former Paper Store Warehouse For Filming**

Former paper store made up of a 3 warehouse spaces with multiple stories along with a large gated yard.

Location: East London, London, United Kingdom

Within the M25: Yes

Categories: Warehouse Locations

**Features:** 

| Interior                                                                                                                                                                                        |
|-------------------------------------------------------------------------------------------------------------------------------------------------------------------------------------------------|
| Former paper store made up of a 3 warehouse spaces with multiple stories along with a large gated yard. 3 Phase Power, Ample Parking, Toilets, Rooms that can be set up as green room/wardrobe. |
|                                                                                                                                                                                                 |
|                                                                                                                                                                                                 |
|                                                                                                                                                                                                 |
|                                                                                                                                                                                                 |