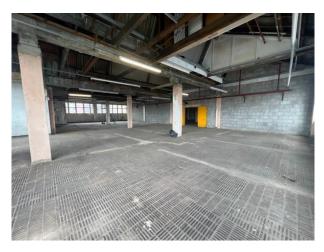

## LON6296 Former Paper Store Warehouse For Filming

Former paper store made up of a 3 warehouse spaces with multiple stories along with a large gated yard.

## **Former Paper Store Warehouse For Filming**

Former paper store made up of a 3 warehouse spaces with multiple stories along with a large gated yard.

Location: East London, London, United Kingdom

Within the M25: Yes

Categories: Warehouse Locations

**Features:** 

| Interior                                                                                                                                                                                        |
|-------------------------------------------------------------------------------------------------------------------------------------------------------------------------------------------------|
| Former paper store made up of a 3 warehouse spaces with multiple stories along with a large gated yard. 3 Phase Power, Ample Parking, Toilets, Rooms that can be set up as green room/wardrobe. |
|                                                                                                                                                                                                 |
|                                                                                                                                                                                                 |
|                                                                                                                                                                                                 |
|                                                                                                                                                                                                 |