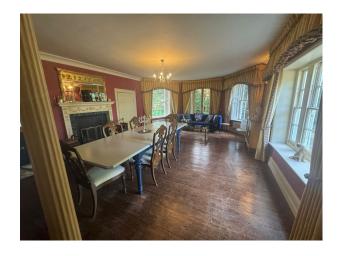

## **SE5959 Former Rectory With Period Features And Swimming Pool For Filming**

The property also has a pool house with tennis courts, rose gardens and childrens play area.

## Former Rectory With Period Features And Swimming Pool For Filming

The property also has a pool house with tennis courts, rose gardens and childrens play area.

Location: Essex, United Kingdom

Within the M25: No

## **Features:**

| <b>Bedroom Types</b>              | Exterior Features                                                       | Floors            | Interior Features                                    |
|-----------------------------------|-------------------------------------------------------------------------|-------------------|------------------------------------------------------|
| • Double Bedroom                  | <ul><li>Back Garden</li><li>Outdoor Pool</li><li>Tennis Court</li></ul> | • Real Wood Floor | <ul><li>Furnished</li><li>Period Fireplace</li></ul> |
| Kitchen Facilities                | Kitchen types                                                           | Parking           |                                                      |
| • Aga                             | • Cream & White Units                                                   | • Driveway        |                                                      |
| <ul> <li>Induction Hob</li> </ul> | <ul> <li>Rustic Kitchens</li> </ul>                                     |                   |                                                      |
|                                   | <ul> <li>Wooden Units</li> </ul>                                        |                   |                                                      |