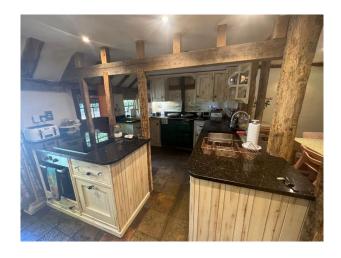

## **Features:**

| <b>Bedroom Types</b>              | Exterior Features                                                       | Floors            | Interior Features                                    |
|-----------------------------------|-------------------------------------------------------------------------|-------------------|------------------------------------------------------|
| • Double Bedroom                  | <ul><li>Back Garden</li><li>Outdoor Pool</li><li>Tennis Court</li></ul> | • Real Wood Floor | <ul><li>Furnished</li><li>Period Fireplace</li></ul> |
| Kitchen Facilities                | Kitchen types                                                           | Parking           |                                                      |
| • Aga                             | • Cream & White Units                                                   | • Driveway        |                                                      |
| <ul> <li>Induction Hob</li> </ul> | <ul> <li>Rustic Kitchens</li> </ul>                                     |                   |                                                      |
|                                   | <ul> <li>Wooden Units</li> </ul>                                        |                   |                                                      |