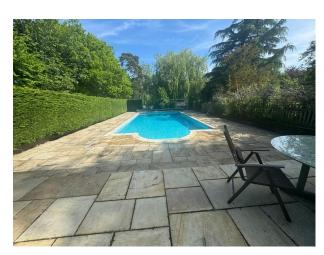

## **SE5959 Former Rectory With Period Features And Swimming Pool For Filming**

The property also has a pool house with tennis courts, rose gardens and childrens play area.

## Former Rectory With Period Features And Swimming Pool For Filming

The property also has a pool house with tennis courts, rose gardens and childrens play area.

Location: Essex, United Kingdom

Within the M25: No

Categories: Detached & Executive Houses | Period Houses | Swimming Pools | Tennis Courts

## **Features:**

| <b>Bedroom Types</b>              | Exterior Features                                                       | Floors            | Interior Features                                    |
|-----------------------------------|-------------------------------------------------------------------------|-------------------|------------------------------------------------------|
| • Double Bedroom                  | <ul><li>Back Garden</li><li>Outdoor Pool</li><li>Tennis Court</li></ul> | • Real Wood Floor | <ul><li>Furnished</li><li>Period Fireplace</li></ul> |
| Kitchen Facilities                | Kitchen types                                                           | Parking           |                                                      |
| • Aga                             | • Cream & White Units                                                   | • Driveway        |                                                      |
| <ul> <li>Induction Hob</li> </ul> | <ul> <li>Rustic Kitchens</li> </ul>                                     |                   |                                                      |
|                                   | <ul> <li>Wooden Units</li> </ul>                                        |                   |                                                      |