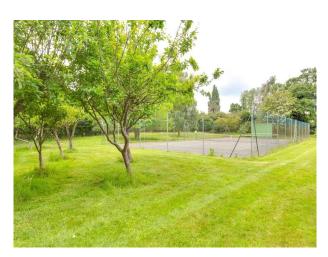

## **SE5959 Former Rectory With Period Features And Swimming Pool For Filming**

The property also has a pool house with tennis courts, rose gardens and childrens play area.

## Former Rectory With Period Features And Swimming Pool For Filming

The property also has a pool house with tennis courts, rose gardens and childrens play area.

Location: Essex, United Kingdom

Within the M25: No

Categories: Detached & Executive Houses | Period Houses | Swimming Pools | Tennis Courts

## **Features:**

| <b>Bedroom Types</b>              | Exterior Features                                                       | Floors            | Interior Features                                    |
|-----------------------------------|-------------------------------------------------------------------------|-------------------|------------------------------------------------------|
| • Double Bedroom                  | <ul><li>Back Garden</li><li>Outdoor Pool</li><li>Tennis Court</li></ul> | • Real Wood Floor | <ul><li>Furnished</li><li>Period Fireplace</li></ul> |
| Kitchen Facilities                | Kitchen types                                                           | Parking           |                                                      |
| • Aga                             | • Cream & White Units                                                   | • Driveway        |                                                      |
| <ul> <li>Induction Hob</li> </ul> | <ul> <li>Rustic Kitchens</li> </ul>                                     |                   |                                                      |
|                                   | <ul> <li>Wooden Units</li> </ul>                                        |                   |                                                      |