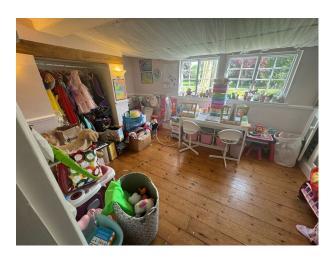

## **SE5959 Former Rectory With Period Features And Swimming Pool For Filming**

The property also has a pool house with tennis courts, rose gardens and childrens play area.

## Former Rectory With Period Features And Swimming Pool For Filming

The property also has a pool house with tennis courts, rose gardens and childrens play area.

Location: Essex, United Kingdom

Within the M25: No

## **Features:**

| <b>Bedroom Types</b>              | Exterior Features                                                       | Floors            | Interior Features                                    |
|-----------------------------------|-------------------------------------------------------------------------|-------------------|------------------------------------------------------|
| • Double Bedroom                  | <ul><li>Back Garden</li><li>Outdoor Pool</li><li>Tennis Court</li></ul> | • Real Wood Floor | <ul><li>Furnished</li><li>Period Fireplace</li></ul> |
| Kitchen Facilities                | Kitchen types                                                           | Parking           |                                                      |
| • Aga                             | • Cream & White Units                                                   | • Driveway        |                                                      |
| <ul> <li>Induction Hob</li> </ul> | <ul> <li>Rustic Kitchens</li> </ul>                                     |                   |                                                      |
|                                   | <ul> <li>Wooden Units</li> </ul>                                        |                   |                                                      |