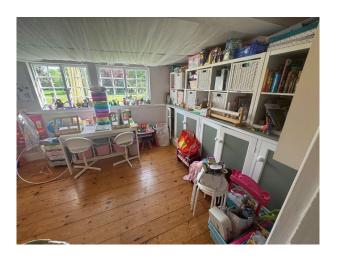

## **SE5959 Former Rectory With Period Features And Swimming Pool For Filming**

The property also has a pool house with tennis courts, rose gardens and childrens play area.

## Former Rectory With Period Features And Swimming Pool For Filming

The property also has a pool house with tennis courts, rose gardens and childrens play area.

Location: Essex, United Kingdom

Within the M25: No

## **Features:**

| <b>Bedroom Types</b>              | Exterior Features                                                       | Floors            | Interior Features                                    |
|-----------------------------------|-------------------------------------------------------------------------|-------------------|------------------------------------------------------|
| • Double Bedroom                  | <ul><li>Back Garden</li><li>Outdoor Pool</li><li>Tennis Court</li></ul> | • Real Wood Floor | <ul><li>Furnished</li><li>Period Fireplace</li></ul> |
| Kitchen Facilities                | Kitchen types                                                           | Parking           |                                                      |
| • Aga                             | • Cream & White Units                                                   | • Driveway        |                                                      |
| <ul> <li>Induction Hob</li> </ul> | <ul> <li>Rustic Kitchens</li> </ul>                                     |                   |                                                      |
|                                   | <ul> <li>Wooden Units</li> </ul>                                        |                   |                                                      |