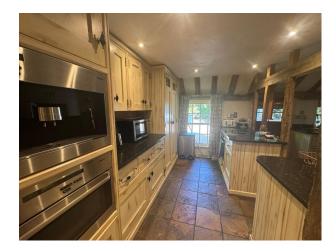

## **Features:**

| <b>Bedroom Types</b>              | Exterior Features                                                       | Floors            | Interior Features                                    |
|-----------------------------------|-------------------------------------------------------------------------|-------------------|------------------------------------------------------|
| • Double Bedroom                  | <ul><li>Back Garden</li><li>Outdoor Pool</li><li>Tennis Court</li></ul> | • Real Wood Floor | <ul><li>Furnished</li><li>Period Fireplace</li></ul> |
| Kitchen Facilities                | Kitchen types                                                           | Parking           |                                                      |
| • Aga                             | • Cream & White Units                                                   | • Driveway        |                                                      |
| <ul> <li>Induction Hob</li> </ul> | <ul> <li>Rustic Kitchens</li> </ul>                                     |                   |                                                      |
|                                   | <ul> <li>Wooden Units</li> </ul>                                        |                   |                                                      |