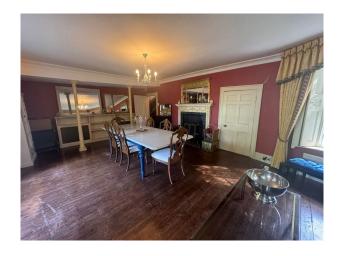

## **SE5959 Former Rectory With Period Features And Swimming Pool For Filming**

The property also has a pool house with tennis courts, rose gardens and childrens play area.

## Former Rectory With Period Features And Swimming Pool For Filming

The property also has a pool house with tennis courts, rose gardens and childrens play area.

Location: Essex, United Kingdom

Within the M25: No

## **Features:**

| <b>Bedroom Types</b>              | Exterior Features                                                       | Floors            | Interior Features                                    |
|-----------------------------------|-------------------------------------------------------------------------|-------------------|------------------------------------------------------|
| • Double Bedroom                  | <ul><li>Back Garden</li><li>Outdoor Pool</li><li>Tennis Court</li></ul> | • Real Wood Floor | <ul><li>Furnished</li><li>Period Fireplace</li></ul> |
| Kitchen Facilities                | Kitchen types                                                           | Parking           |                                                      |
| • Aga                             | • Cream & White Units                                                   | • Driveway        |                                                      |
| <ul> <li>Induction Hob</li> </ul> | <ul> <li>Rustic Kitchens</li> </ul>                                     |                   |                                                      |
|                                   | <ul> <li>Wooden Units</li> </ul>                                        |                   |                                                      |