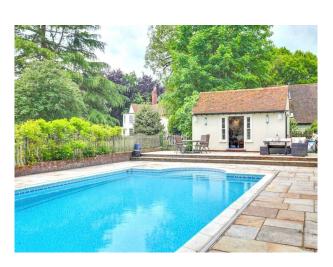

## **SE5959 Former Rectory With Period Features And Swimming Pool For Filming**

The property also has a pool house with tennis courts, rose gardens and childrens play area.

## Former Rectory With Period Features And Swimming Pool For Filming

The property also has a pool house with tennis courts, rose gardens and childrens play area.

Location: Essex, United Kingdom

Within the M25: No

Categories: Detached & Executive Houses | Period Houses | Swimming Pools | Tennis Courts

## **Features:**

| <b>Bedroom Types</b>              | Exterior Features                                                       | Floors            | Interior Features                                    |
|-----------------------------------|-------------------------------------------------------------------------|-------------------|------------------------------------------------------|
| • Double Bedroom                  | <ul><li>Back Garden</li><li>Outdoor Pool</li><li>Tennis Court</li></ul> | • Real Wood Floor | <ul><li>Furnished</li><li>Period Fireplace</li></ul> |
| Kitchen Facilities                | Kitchen types                                                           | Parking           |                                                      |
| • Aga                             | • Cream & White Units                                                   | • Driveway        |                                                      |
| <ul> <li>Induction Hob</li> </ul> | <ul> <li>Rustic Kitchens</li> </ul>                                     |                   |                                                      |
|                                   | <ul> <li>Wooden Units</li> </ul>                                        |                   |                                                      |