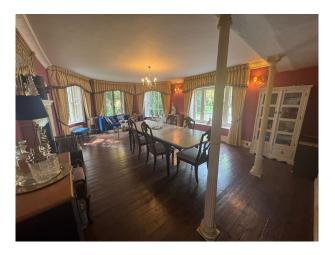

## **SE5959 Former Rectory With Period Features And Swimming Pool For Filming**

The property also has a pool house with tennis courts, rose gardens and childrens play area.

## Former Rectory With Period Features And Swimming Pool For Filming

The property also has a pool house with tennis courts, rose gardens and childrens play area.

Location: Essex, United Kingdom

Within the M25: No

## **Features:**

| <b>Bedroom Types</b>              | Exterior Features                                                       | Floors            | Interior Features                                    |
|-----------------------------------|-------------------------------------------------------------------------|-------------------|------------------------------------------------------|
| • Double Bedroom                  | <ul><li>Back Garden</li><li>Outdoor Pool</li><li>Tennis Court</li></ul> | • Real Wood Floor | <ul><li>Furnished</li><li>Period Fireplace</li></ul> |
| Kitchen Facilities                | Kitchen types                                                           | Parking           |                                                      |
| • Aga                             | • Cream & White Units                                                   | • Driveway        |                                                      |
| <ul> <li>Induction Hob</li> </ul> | <ul> <li>Rustic Kitchens</li> </ul>                                     |                   |                                                      |
|                                   | <ul> <li>Wooden Units</li> </ul>                                        |                   |                                                      |