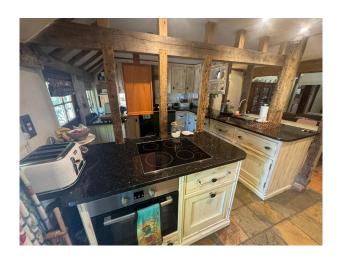

## **Features:**

| <b>Bedroom Types</b>              | Exterior Features                                                       | Floors            | Interior Features                                    |
|-----------------------------------|-------------------------------------------------------------------------|-------------------|------------------------------------------------------|
| • Double Bedroom                  | <ul><li>Back Garden</li><li>Outdoor Pool</li><li>Tennis Court</li></ul> | • Real Wood Floor | <ul><li>Furnished</li><li>Period Fireplace</li></ul> |
| Kitchen Facilities                | Kitchen types                                                           | Parking           |                                                      |
| • Aga                             | • Cream & White Units                                                   | • Driveway        |                                                      |
| <ul> <li>Induction Hob</li> </ul> | <ul> <li>Rustic Kitchens</li> </ul>                                     |                   |                                                      |
|                                   | <ul> <li>Wooden Units</li> </ul>                                        |                   |                                                      |