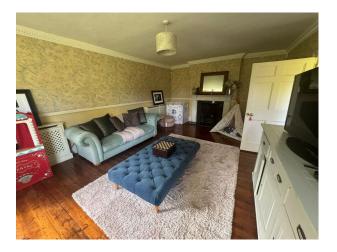

## **SE5959 Former Rectory With Period Features And Swimming Pool For Filming**

The property also has a pool house with tennis courts, rose gardens and childrens play area.

## Former Rectory With Period Features And Swimming Pool For Filming

The property also has a pool house with tennis courts, rose gardens and childrens play area.

Location: Essex, United Kingdom

Within the M25: No

## **Features:**

| <b>Bedroom Types</b>              | Exterior Features                                                       | Floors            | Interior Features                                    |
|-----------------------------------|-------------------------------------------------------------------------|-------------------|------------------------------------------------------|
| • Double Bedroom                  | <ul><li>Back Garden</li><li>Outdoor Pool</li><li>Tennis Court</li></ul> | • Real Wood Floor | <ul><li>Furnished</li><li>Period Fireplace</li></ul> |
| Kitchen Facilities                | Kitchen types                                                           | Parking           |                                                      |
| • Aga                             | • Cream & White Units                                                   | • Driveway        |                                                      |
| <ul> <li>Induction Hob</li> </ul> | <ul> <li>Rustic Kitchens</li> </ul>                                     |                   |                                                      |
|                                   | <ul> <li>Wooden Units</li> </ul>                                        |                   |                                                      |