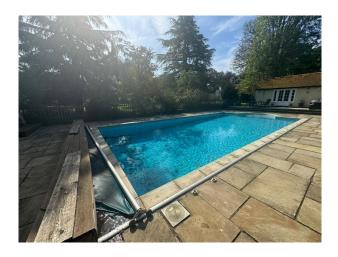

## **SE5959 Former Rectory With Period Features And Swimming Pool For Filming**

The property also has a pool house with tennis courts, rose gardens and childrens play area.

## Former Rectory With Period Features And Swimming Pool For Filming

The property also has a pool house with tennis courts, rose gardens and childrens play area.

Location: Essex, United Kingdom

Within the M25: No

## **Features:**

| <b>Bedroom Types</b>              | Exterior Features                                                       | Floors            | Interior Features                                    |
|-----------------------------------|-------------------------------------------------------------------------|-------------------|------------------------------------------------------|
| • Double Bedroom                  | <ul><li>Back Garden</li><li>Outdoor Pool</li><li>Tennis Court</li></ul> | • Real Wood Floor | <ul><li>Furnished</li><li>Period Fireplace</li></ul> |
| Kitchen Facilities                | Kitchen types                                                           | Parking           |                                                      |
| • Aga                             | • Cream & White Units                                                   | • Driveway        |                                                      |
| <ul> <li>Induction Hob</li> </ul> | <ul> <li>Rustic Kitchens</li> </ul>                                     |                   |                                                      |
|                                   | <ul> <li>Wooden Units</li> </ul>                                        |                   |                                                      |