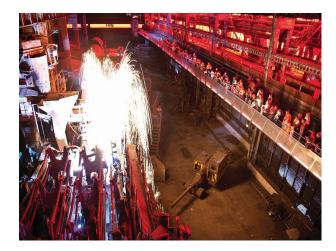

#### Interior

Formerly a thriving steelworks, maintains its gritty unique heritage and features over  $4,000\text{m}^2$  of dedicated event and filming space. The preserved industrial infrastructure includes old steel blast furnaces, original hulking hooks, cranes, and winding passages which have all been left untouched to elevate the incredible atmosphere.