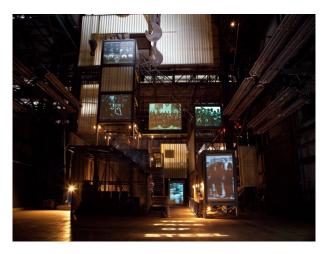

#### Interior

Formerly a thriving steelworks, maintains its gritty unique heritage and features over  $4,000\text{m}^2$  of dedicated event and filming space. The preserved industrial infrastructure includes old steel blast furnaces, original hulking hooks, cranes, and winding passages which have all been left untouched to elevate the incredible atmosphere.