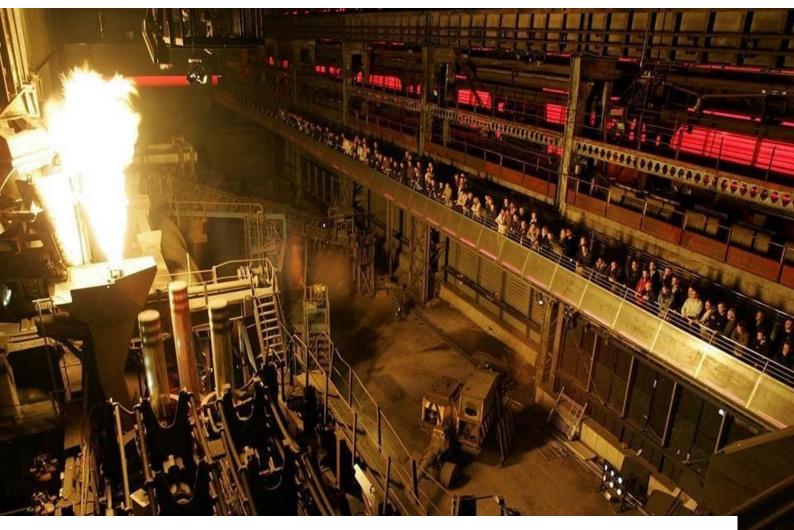

#### Interior

Formerly a thriving steelworks, maintains its gritty unique heritage and features over  $4,000\text{m}^2$  of dedicated event and filming space. The preserved industrial infrastructure includes old steel blast furnaces, original hulking hooks, cranes, and winding passages which have all been left untouched to elevate the incredible atmosphere.