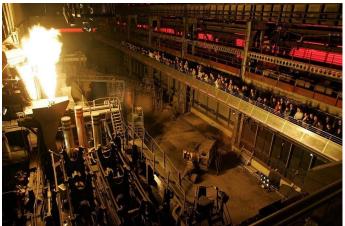

#### Interior

Formerly a thriving steelworks, maintains its gritty unique heritage and features over  $4,000\text{m}^2$  of dedicated event and filming space. The preserved industrial infrastructure includes old steel blast furnaces, original hulking hooks, cranes, and winding passages which have all been left untouched to elevate the incredible atmosphere.