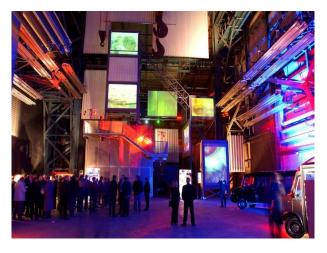

#### Interior

Formerly a thriving steelworks, maintains its gritty unique heritage and features over  $4,000\text{m}^2$  of dedicated event and filming space. The preserved industrial infrastructure includes old steel blast furnaces, original hulking hooks, cranes, and winding passages which have all been left untouched to elevate the incredible atmosphere.