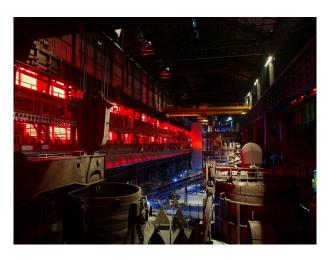

#### Interior

Formerly a thriving steelworks, maintains its gritty unique heritage and features over  $4,000\text{m}^2$  of dedicated event and filming space. The preserved industrial infrastructure includes old steel blast furnaces, original hulking hooks, cranes, and winding passages which have all been left untouched to elevate the incredible atmosphere.