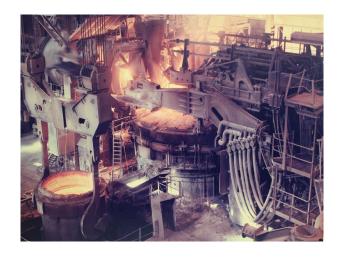

#### Interior

Formerly a thriving steelworks, maintains its gritty unique heritage and features over  $4,000\text{m}^2$  of dedicated event and filming space. The preserved industrial infrastructure includes old steel blast furnaces, original hulking hooks, cranes, and winding passages which have all been left untouched to elevate the incredible atmosphere.