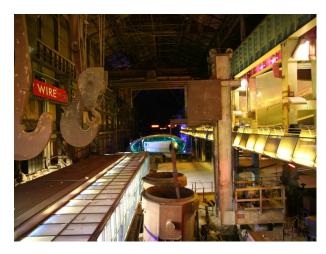

#### Interior

Formerly a thriving steelworks, maintains its gritty unique heritage and features over  $4,000\text{m}^2$  of dedicated event and filming space. The preserved industrial infrastructure includes old steel blast furnaces, original hulking hooks, cranes, and winding passages which have all been left untouched to elevate the incredible atmosphere.