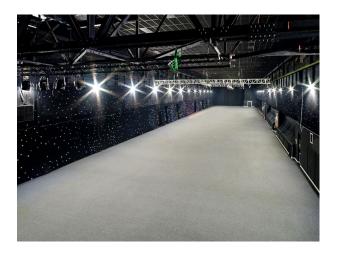

#### Interior

Formerly a thriving steelworks, maintains its gritty unique heritage and features over  $4,000\text{m}^2$  of dedicated event and filming space. The preserved industrial infrastructure includes old steel blast furnaces, original hulking hooks, cranes, and winding passages which have all been left untouched to elevate the incredible atmosphere.

#### Exterior

Ample parking spaces for vehicles of all sizes, this unique atmospheric and industrial location is an unrivalled venue with excellent accessibility for cast, crew, and logistics.