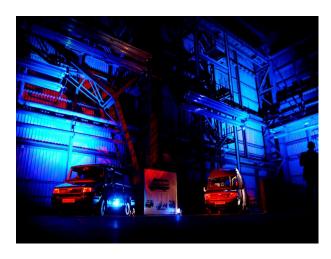

#### Interior

Formerly a thriving steelworks, maintains its gritty unique heritage and features over  $4,000\text{m}^2$  of dedicated event and filming space. The preserved industrial infrastructure includes old steel blast furnaces, original hulking hooks, cranes, and winding passages which have all been left untouched to elevate the incredible atmosphere.