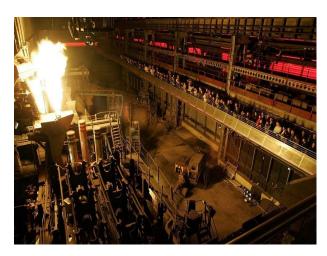

#### Interior

Formerly a thriving steelworks, maintains its gritty unique heritage and features over  $4,000\text{m}^2$  of dedicated event and filming space. The preserved industrial infrastructure includes old steel blast furnaces, original hulking hooks, cranes, and winding passages which have all been left untouched to elevate the incredible atmosphere.