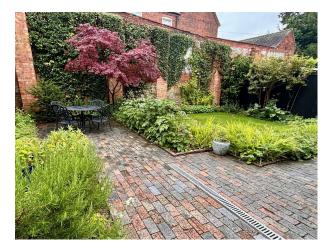

#### Exterior

The plot sits in 0.25 acre. The lower Victorian courtyard garden has a high degree of privacy. The entrance to the property is through large black swan gates. There are steps to a mezzanine level which in turn lead to a large mature lawned garden with a summerhouse and well stocked borders.