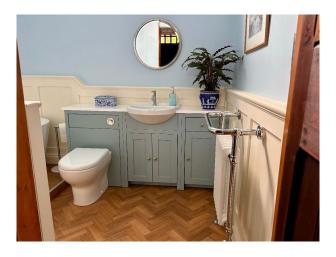

### Interior

Formerly a Victorian Stables and Coach House dating back to the 1850s, now fully modernised the property but being sympathetic to its past. The kitchen still retains the original corn shute, saddle racks and the tools for mucking out the horses. The lounge was originally the coach house and still retains the A frame beams. The home has a kitchen diner, lounge and sun room. There are 3 large bedrooms and 3 bathrooms (one is en-suite to the main bedroom).