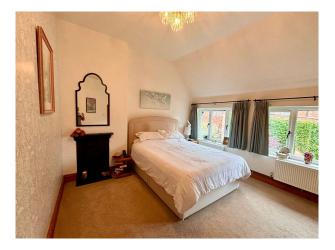

### Interior

Formerly a Victorian Stables and Coach House dating back to the 1850s, now fully modernised the property but being sympathetic to its past. The kitchen still retains the original corn shute, saddle racks and the tools for mucking out the horses. The lounge was originally the coach house and still retains the A frame beams. The home has a kitchen diner, lounge and sun room. There are 3 large bedrooms and 3 bathrooms (one is en-suite to the main bedroom).