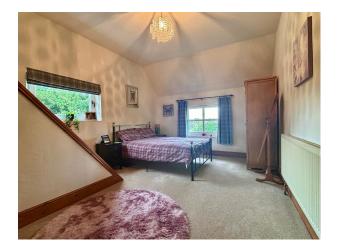

### Interior

Formerly a Victorian Stables and Coach House dating back to the 1850s, now fully modernised the property but being sympathetic to its past. The kitchen still retains the original corn shute, saddle racks and the tools for mucking out the horses. The lounge was originally the coach house and still retains the A frame beams. The home has a kitchen diner, lounge and sun room. There are 3 large bedrooms and 3 bathrooms (one is en-suite to the main bedroom).