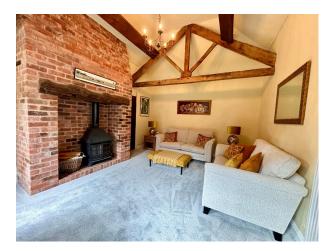

### Interior

Formerly a Victorian Stables and Coach House dating back to the 1850s, now fully modernised the property but being sympathetic to its past. The kitchen still retains the original corn shute, saddle racks and the tools for mucking out the horses. The lounge was originally the coach house and still retains the A frame beams. The home has a kitchen diner, lounge and sun room. There are 3 large bedrooms and 3 bathrooms (one is en-suite to the main bedroom).