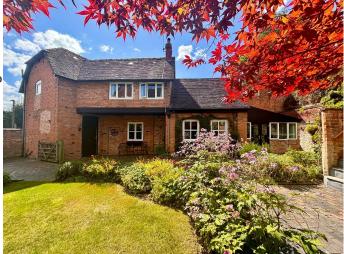

# WM6295 Former Victorian Coach House For Filming

Formerly a Victorian Stables and Coach House dating back to the 1850s the home is now bright and modern with some original features left including the beautiful framed beams.

## Former Victorian Coach House For Filming

Formerly a Victorian Stables and Coach House dating back to the 1850s the home is now bright and modern with some original features left including the beautiful framed beams.

#### Exterior

The plot sits in 0.25 acre. The lower Victorian courtyard garden has a high degree of privacy. The entrance to the property is through large black swan gates. There are steps to a mezzanine level which in turn lead to a large mature lawned garden with a summerhouse and well stocked borders.