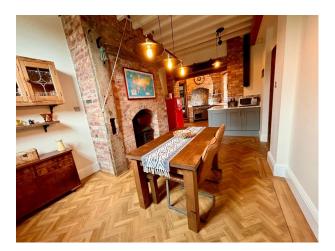

### Interior

Formerly a Victorian Stables and Coach House dating back to the 1850s, now fully modernised the property but being sympathetic to its past. The kitchen still retains the original corn shute, saddle racks and the tools for mucking out the horses. The lounge was originally the coach house and still retains the A frame beams. The home has a kitchen diner, lounge and sun room. There are 3 large bedrooms and 3 bathrooms (one is en-suite to the main bedroom).