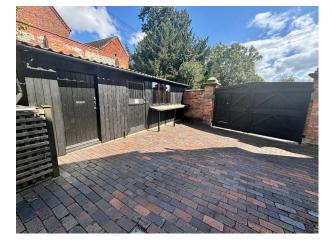

#### Exterior

The plot sits in 0.25 acre. The lower Victorian courtyard garden has a high degree of privacy. The entrance to the property is through large black swan gates. There are steps to a mezzanine level which in turn lead to a large mature lawned garden with a summerhouse and well stocked borders.