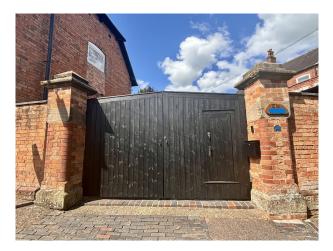

#### Exterior

The plot sits in 0.25 acre. The lower Victorian courtyard garden has a high degree of privacy. The entrance to the property is through large black swan gates. There are steps to a mezzanine level which in turn lead to a large mature lawned garden with a summerhouse and well stocked borders.