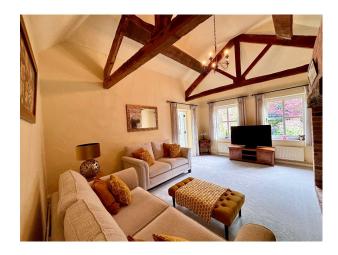

### Interior

Formerly a Victorian Stables and Coach House dating back to the 1850s, now fully modernised the property but being sympathetic to its past. The kitchen still retains the original corn shute, saddle racks and the tools for mucking out the horses. The lounge was originally the coach house and still retains the A frame beams. The home has a kitchen diner, lounge and sun room. There are 3 large bedrooms and 3 bathrooms (one is en-suite to the main bedroom).