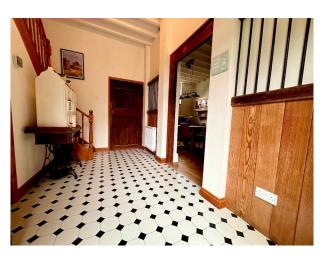

### Interior

Formerly a Victorian Stables and Coach House dating back to the 1850s, now fully modernised the property but being sympathetic to its past. The kitchen still retains the original corn shute, saddle racks and the tools for mucking out the horses. The lounge was originally the coach house and still retains the A frame beams. The home has a kitchen diner, lounge and sun room. There are 3 large bedrooms and 3 bathrooms (one is en-suite to the main bedroom).