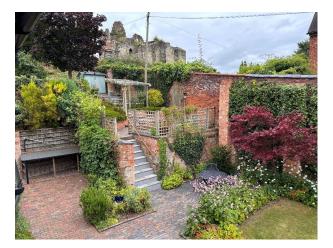

#### Exterior

The plot sits in 0.25 acre. The lower Victorian courtyard garden has a high degree of privacy. The entrance to the property is through large black swan gates. There are steps to a mezzanine level which in turn lead to a large mature lawned garden with a summerhouse and well stocked borders.