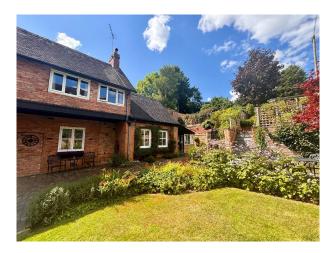

#### Exterior

The plot sits in 0.25 acre. The lower Victorian courtyard garden has a high degree of privacy. The entrance to the property is through large black swan gates. There are steps to a mezzanine level which in turn lead to a large mature lawned garden with a summerhouse and well stocked borders.