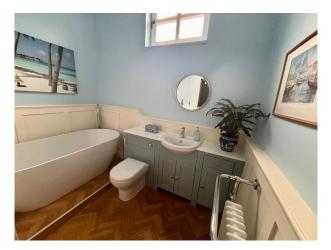

### Interior

Formerly a Victorian Stables and Coach House dating back to the 1850s, now fully modernised the property but being sympathetic to its past. The kitchen still retains the original corn shute, saddle racks and the tools for mucking out the horses. The lounge was originally the coach house and still retains the A frame beams. The home has a kitchen diner, lounge and sun room. There are 3 large bedrooms and 3 bathrooms (one is en-suite to the main bedroom).