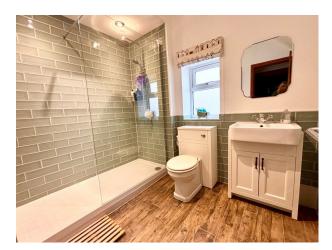

### Interior

Formerly a Victorian Stables and Coach House dating back to the 1850s, now fully modernised the property but being sympathetic to its past. The kitchen still retains the original corn shute, saddle racks and the tools for mucking out the horses. The lounge was originally the coach house and still retains the A frame beams. The home has a kitchen diner, lounge and sun room. There are 3 large bedrooms and 3 bathrooms (one is en-suite to the main bedroom).