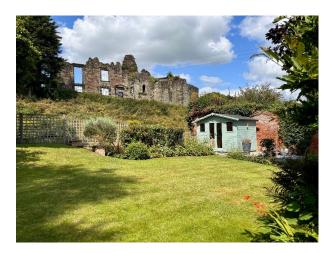

#### Exterior

The plot sits in 0.25 acre. The lower Victorian courtyard garden has a high degree of privacy. The entrance to the property is through large black swan gates. There are steps to a mezzanine level which in turn lead to a large mature lawned garden with a summerhouse and well stocked borders.