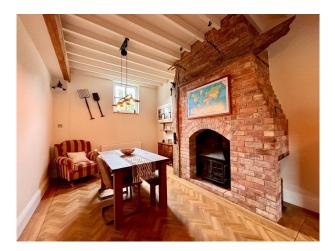

### Interior

Formerly a Victorian Stables and Coach House dating back to the 1850s, now fully modernised the property but being sympathetic to its past. The kitchen still retains the original corn shute, saddle racks and the tools for mucking out the horses. The lounge was originally the coach house and still retains the A frame beams. The home has a kitchen diner, lounge and sun room. There are 3 large bedrooms and 3 bathrooms (one is en-suite to the main bedroom).