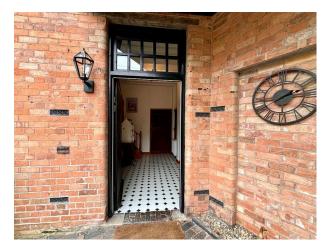

#### Exterior

The plot sits in 0.25 acre. The lower Victorian courtyard garden has a high degree of privacy. The entrance to the property is through large black swan gates. There are steps to a mezzanine level which in turn lead to a large mature lawned garden with a summerhouse and well stocked borders.