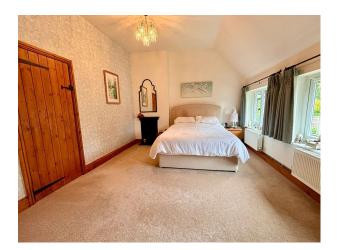

### Interior

Formerly a Victorian Stables and Coach House dating back to the 1850s, now fully modernised the property but being sympathetic to its past. The kitchen still retains the original corn shute, saddle racks and the tools for mucking out the horses. The lounge was originally the coach house and still retains the A frame beams. The home has a kitchen diner, lounge and sun room. There are 3 large bedrooms and 3 bathrooms (one is en-suite to the main bedroom).