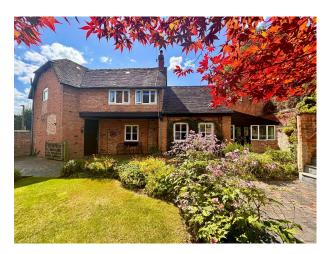

#### Exterior

The plot sits in 0.25 acre. The lower Victorian courtyard garden has a high degree of privacy. The entrance to the property is through large black swan gates. There are steps to a mezzanine level which in turn lead to a large mature lawned garden with a summerhouse and well stocked borders.