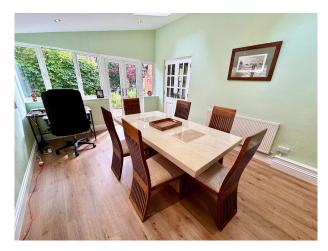

### Interior

Formerly a Victorian Stables and Coach House dating back to the 1850s, now fully modernised the property but being sympathetic to its past. The kitchen still retains the original corn shute, saddle racks and the tools for mucking out the horses. The lounge was originally the coach house and still retains the A frame beams. The home has a kitchen diner, lounge and sun room. There are 3 large bedrooms and 3 bathrooms (one is en-suite to the main bedroom).