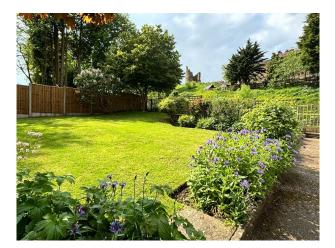

#### Exterior

The plot sits in 0.25 acre. The lower Victorian courtyard garden has a high degree of privacy. The entrance to the property is through large black swan gates. There are steps to a mezzanine level which in turn lead to a large mature lawned garden with a summerhouse and well stocked borders.