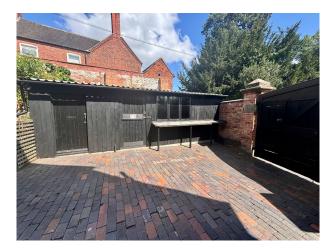

#### Exterior

The plot sits in 0.25 acre. The lower Victorian courtyard garden has a high degree of privacy. The entrance to the property is through large black swan gates. There are steps to a mezzanine level which in turn lead to a large mature lawned garden with a summerhouse and well stocked borders.