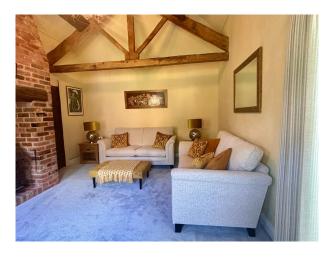

### Interior

Formerly a Victorian Stables and Coach House dating back to the 1850s, now fully modernised the property but being sympathetic to its past. The kitchen still retains the original corn shute, saddle racks and the tools for mucking out the horses. The lounge was originally the coach house and still retains the A frame beams. The home has a kitchen diner, lounge and sun room. There are 3 large bedrooms and 3 bathrooms (one is en-suite to the main bedroom).