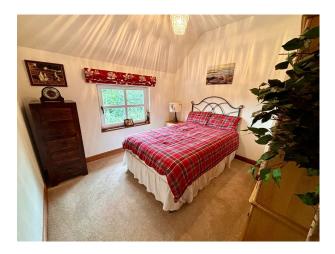

### Interior

Formerly a Victorian Stables and Coach House dating back to the 1850s, now fully modernised the property but being sympathetic to its past. The kitchen still retains the original corn shute, saddle racks and the tools for mucking out the horses. The lounge was originally the coach house and still retains the A frame beams. The home has a kitchen diner, lounge and sun room. There are 3 large bedrooms and 3 bathrooms (one is en-suite to the main bedroom).