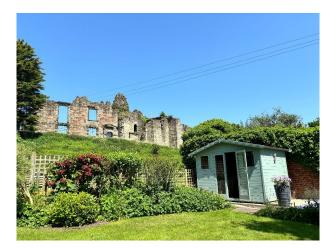

#### Exterior

The plot sits in 0.25 acre. The lower Victorian courtyard garden has a high degree of privacy. The entrance to the property is through large black swan gates. There are steps to a mezzanine level which in turn lead to a large mature lawned garden with a summerhouse and well stocked borders.