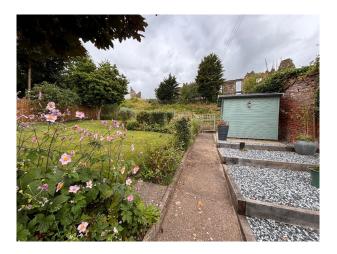

#### Exterior

The plot sits in 0.25 acre. The lower Victorian courtyard garden has a high degree of privacy. The entrance to the property is through large black swan gates. There are steps to a mezzanine level which in turn lead to a large mature lawned garden with a summerhouse and well stocked borders.