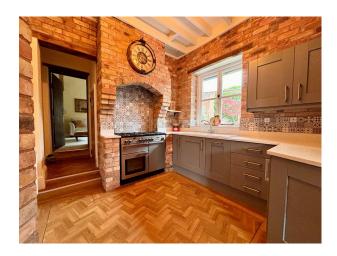

### Interior

Formerly a Victorian Stables and Coach House dating back to the 1850s, now fully modernised the property but being sympathetic to its past. The kitchen still retains the original corn shute, saddle racks and the tools for mucking out the horses. The lounge was originally the coach house and still retains the A frame beams. The home has a kitchen diner, lounge and sun room. There are 3 large bedrooms and 3 bathrooms (one is en-suite to the main bedroom).