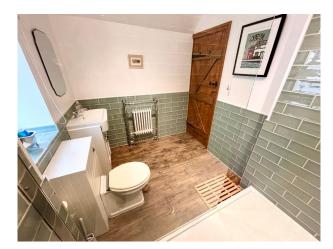

### Interior

Formerly a Victorian Stables and Coach House dating back to the 1850s, now fully modernised the property but being sympathetic to its past. The kitchen still retains the original corn shute, saddle racks and the tools for mucking out the horses. The lounge was originally the coach house and still retains the A frame beams. The home has a kitchen diner, lounge and sun room. There are 3 large bedrooms and 3 bathrooms (one is en-suite to the main bedroom).