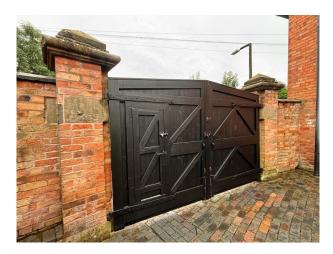

#### Exterior

The plot sits in 0.25 acre. The lower Victorian courtyard garden has a high degree of privacy. The entrance to the property is through large black swan gates. There are steps to a mezzanine level which in turn lead to a large mature lawned garden with a summerhouse and well stocked borders.