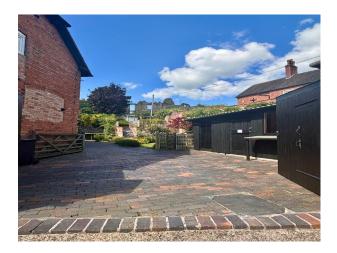

#### Exterior

The plot sits in 0.25 acre. The lower Victorian courtyard garden has a high degree of privacy. The entrance to the property is through large black swan gates. There are steps to a mezzanine level which in turn lead to a large mature lawned garden with a summerhouse and well stocked borders.