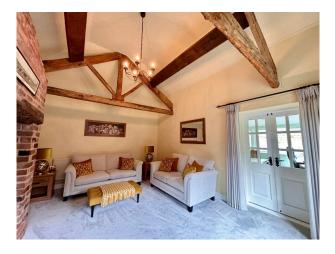

### Interior

Formerly a Victorian Stables and Coach House dating back to the 1850s, now fully modernised the property but being sympathetic to its past. The kitchen still retains the original corn shute, saddle racks and the tools for mucking out the horses. The lounge was originally the coach house and still retains the A frame beams. The home has a kitchen diner, lounge and sun room. There are 3 large bedrooms and 3 bathrooms (one is en-suite to the main bedroom).