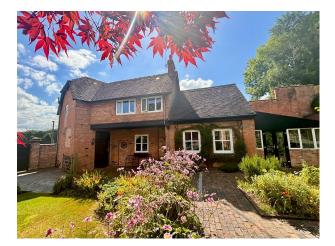

### Interior

Formerly a Victorian Stables and Coach House dating back to the 1850s, now fully modernised the property but being sympathetic to its past. The kitchen still retains the original corn shute, saddle racks and the tools for mucking out the horses. The lounge was originally the coach house and still retains the A frame beams. The home has a kitchen diner, lounge and sun room. There are 3 large bedrooms and 3 bathrooms (one is en-suite to the main bedroom).

#### Exterior

The plot sits in 0.25 acre. The lower Victorian courtyard garden has a high degree of privacy. The entrance to the property is through large black swan gates. There are steps to a mezzanine level which in turn lead to a large mature lawned garden with a summerhouse and well stocked borders.