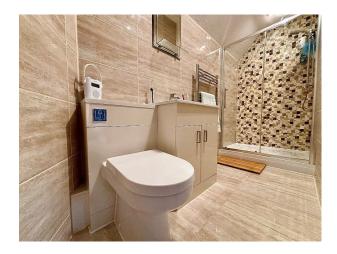

### Interior

Formerly a Victorian Stables and Coach House dating back to the 1850s, now fully modernised the property but being sympathetic to its past. The kitchen still retains the original corn shute, saddle racks and the tools for mucking out the horses. The lounge was originally the coach house and still retains the A frame beams. The home has a kitchen diner, lounge and sun room. There are 3 large bedrooms and 3 bathrooms (one is en-suite to the main bedroom).