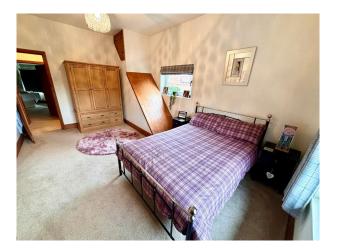

### Interior

Formerly a Victorian Stables and Coach House dating back to the 1850s, now fully modernised the property but being sympathetic to its past. The kitchen still retains the original corn shute, saddle racks and the tools for mucking out the horses. The lounge was originally the coach house and still retains the A frame beams. The home has a kitchen diner, lounge and sun room. There are 3 large bedrooms and 3 bathrooms (one is en-suite to the main bedroom).