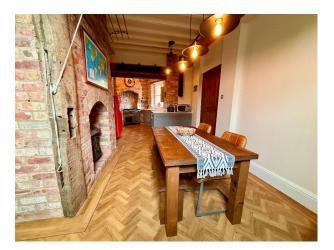

### Interior

Formerly a Victorian Stables and Coach House dating back to the 1850s, now fully modernised the property but being sympathetic to its past. The kitchen still retains the original corn shute, saddle racks and the tools for mucking out the horses. The lounge was originally the coach house and still retains the A frame beams. The home has a kitchen diner, lounge and sun room. There are 3 large bedrooms and 3 bathrooms (one is en-suite to the main bedroom).