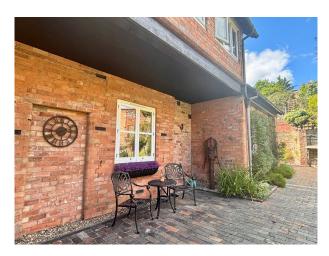

#### Exterior

The plot sits in 0.25 acre. The lower Victorian courtyard garden has a high degree of privacy. The entrance to the property is through large black swan gates. There are steps to a mezzanine level which in turn lead to a large mature lawned garden with a summerhouse and well stocked borders.