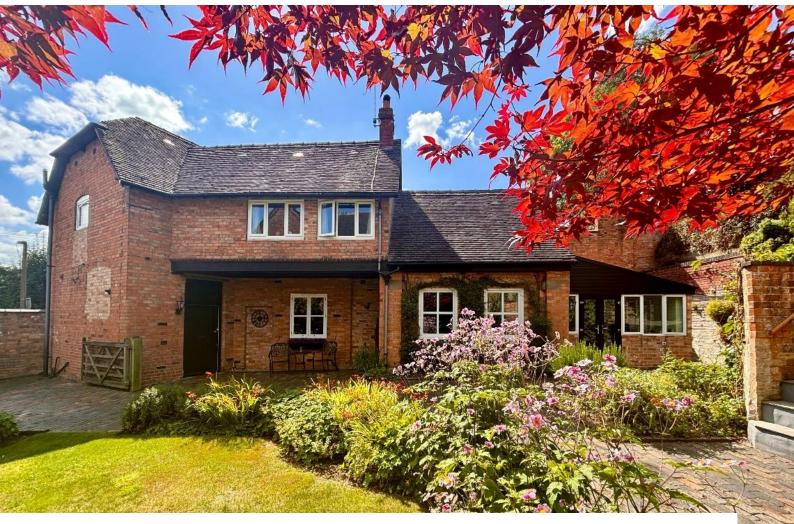

# WM6295 Former Victorian Coach House For Filming

Formerly a Victorian Stables and Coach House dating back to the 1850s the home is now bright and modern with some original features left including the beautiful framed beams.

## Former Victorian Coach House For Filming

Formerly a Victorian Stables and Coach House dating back to the 1850s the home is now bright and modern with some original features left including the beautiful framed beams.

### Interior

Formerly a Victorian Stables and Coach House dating back to the 1850s, now fully modernised the property but being sympathetic to its past. The kitchen still retains the original corn shute, saddle racks and the tools for mucking out the horses. The lounge was originally the coach house and still retains the A frame beams. The home has a kitchen diner, lounge and sun room. There are 3 large bedrooms and 3 bathrooms (one is en-suite to the main bedroom).

#### Exterior

The plot sits in 0.25 acre. The lower Victorian courtyard garden has a high degree of privacy. The entrance to the property is through large black swan gates. There are steps to a mezzanine level which in turn lead to a large mature lawned garden with a summerhouse and well stocked borders.