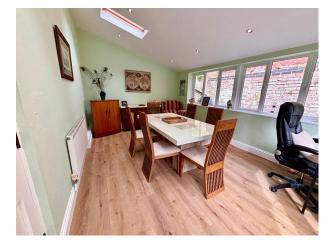

### Interior

Formerly a Victorian Stables and Coach House dating back to the 1850s, now fully modernised the property but being sympathetic to its past. The kitchen still retains the original corn shute, saddle racks and the tools for mucking out the horses. The lounge was originally the coach house and still retains the A frame beams. The home has a kitchen diner, lounge and sun room. There are 3 large bedrooms and 3 bathrooms (one is en-suite to the main bedroom).