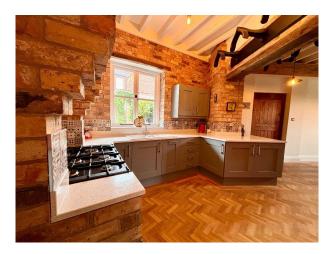

### Interior

Formerly a Victorian Stables and Coach House dating back to the 1850s, now fully modernised the property but being sympathetic to its past. The kitchen still retains the original corn shute, saddle racks and the tools for mucking out the horses. The lounge was originally the coach house and still retains the A frame beams. The home has a kitchen diner, lounge and sun room. There are 3 large bedrooms and 3 bathrooms (one is en-suite to the main bedroom).