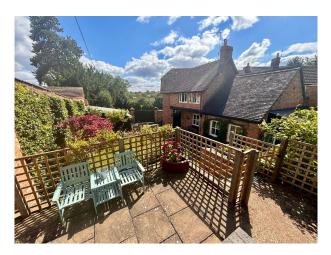

#### Exterior

The plot sits in 0.25 acre. The lower Victorian courtyard garden has a high degree of privacy. The entrance to the property is through large black swan gates. There are steps to a mezzanine level which in turn lead to a large mature lawned garden with a summerhouse and well stocked borders.