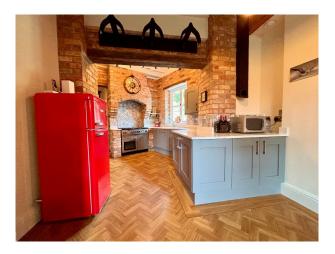

### Interior

Formerly a Victorian Stables and Coach House dating back to the 1850s, now fully modernised the property but being sympathetic to its past. The kitchen still retains the original corn shute, saddle racks and the tools for mucking out the horses. The lounge was originally the coach house and still retains the A frame beams. The home has a kitchen diner, lounge and sun room. There are 3 large bedrooms and 3 bathrooms (one is en-suite to the main bedroom).