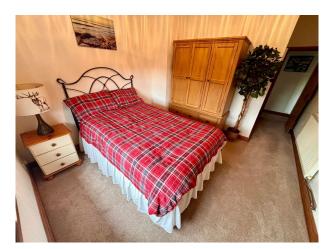

### Interior

Formerly a Victorian Stables and Coach House dating back to the 1850s, now fully modernised the property but being sympathetic to its past. The kitchen still retains the original corn shute, saddle racks and the tools for mucking out the horses. The lounge was originally the coach house and still retains the A frame beams. The home has a kitchen diner, lounge and sun room. There are 3 large bedrooms and 3 bathrooms (one is en-suite to the main bedroom).