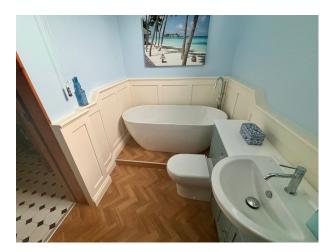

### Interior

Formerly a Victorian Stables and Coach House dating back to the 1850s, now fully modernised the property but being sympathetic to its past. The kitchen still retains the original corn shute, saddle racks and the tools for mucking out the horses. The lounge was originally the coach house and still retains the A frame beams. The home has a kitchen diner, lounge and sun room. There are 3 large bedrooms and 3 bathrooms (one is en-suite to the main bedroom).