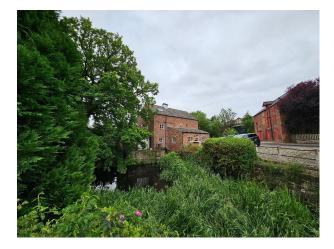

## Exterior

Part of the grounds have been professionally landscaped with large parkland trees set around a large pond. The rest of the land is made of of orchards and meadowland. The property is set in a very rural location with stunning views.