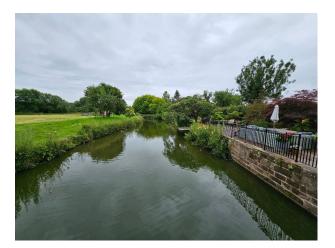

## Exterior

Part of the grounds have been professionally landscaped with large parkland trees set around a large pond. The rest of the land is made of of orchards and meadowland. The property is set in a very rural location with stunning views.