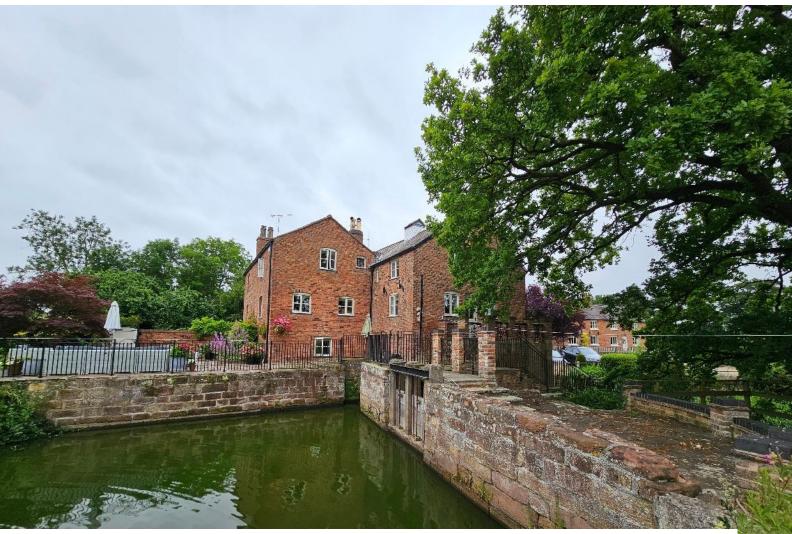

## Former Watermill With 8 Acre Grounds For Filming

Watermill renovated into dwelling with original features and beautiful grounds

Location: Cheshire, United Kingdom Within the M25: No Categories: Ponds | Lakes | Islands | Woodland | Family Modern | Other Conversions

## Interior

Grade II listed former water mill set in stunning grounds of around 8 acres. The home retains a number of the original features including the water turbine.

## Exterior

Part of the grounds have been professionally landscaped with large parkland trees set around a large pond. The rest of the land is made of of orchards and meadowland. The property is set in a very rural location with stunning views.