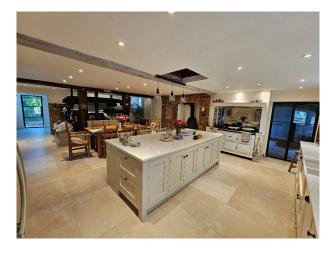

## Interior

Grade II listed former water mill set in stunning grounds of around 8 acres. The home retains a number of the original features including the water turbine.