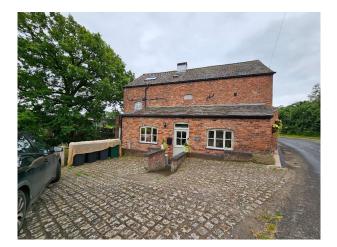

## Interior

Grade II listed former water mill set in stunning grounds of around 8 acres. The home retains a number of the original features including the water turbine.