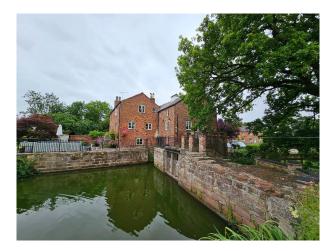

## Former Watermill With 8 Acre Grounds For Filming

Watermill renovated into dwelling with original features and beautiful grounds

Location: Cheshire, United Kingdom Within the M25: No Categories: Ponds | Lakes | Islands | Woodland | Family Modern | Other Conversions

## Interior

Grade II listed former water mill set in stunning grounds of around 8 acres. The home retains a number of the original features including the water turbine.

## Exterior

Part of the grounds have been professionally landscaped with large parkland trees set around a large pond. The rest of the land is made of of orchards and meadowland. The property is set in a very rural location with stunning views.