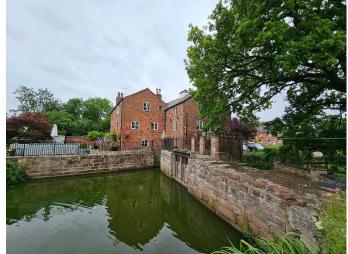

## Former Watermill With 8 Acre Grounds For Filming

Watermill renovated into dwelling with original features and beautiful grounds

Location: Cheshire, United Kingdom Within the M25: No Categories: Ponds | Lakes | Islands | Woodland | Family Modern | Other Conversions

## Interior

Grade II listed former water mill set in stunning grounds of around 8 acres. The home retains a number of the original features including the water turbine.

## Exterior

Part of the grounds have been professionally landscaped with large parkland trees set around a large pond. The rest of the land is made of of orchards and meadowland. The property is set in a very rural location with stunning views.