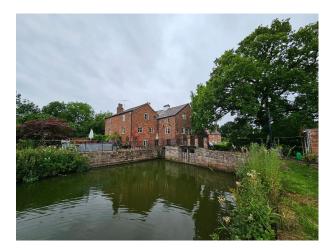

## Former Watermill With 8 Acre Grounds For Filming

Watermill renovated into dwelling with original features and beautiful grounds

Location: Cheshire, United Kingdom Within the M25: No Categories: Ponds | Lakes | Islands | Woodland | Family Modern | Other Conversions

## Exterior

Part of the grounds have been professionally landscaped with large parkland trees set around a large pond. The rest of the land is made of of orchards and meadowland. The property is set in a very rural location with stunning views.