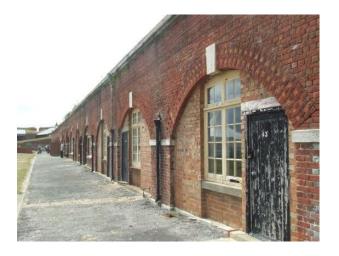

# **SE0893 Fort for Filming**

Old disused military fort with vaulted roofs available for filming and photo shoots.

## **Fort for Filming**

Old disused military fort with vaulted roofs available for filming and photo shoots.

Location: Hampshire, United Kingdom

Within the M25: No Categories: Military

#### **Walls & Windows**

• Exposed Brick Walls