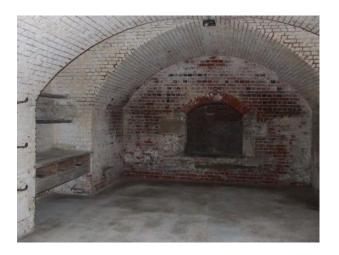

### Interior

Features Include:

- Disused military fort
- Lovely vaulted ceilings
- Lots of interesting spaces
- Some exposed brickwork and some white washed walls  $\mbox{\&nbsp};$