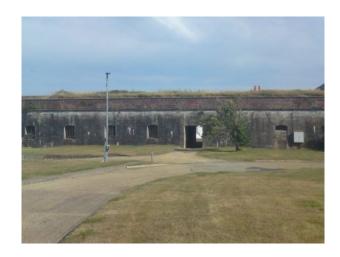

# **SE0893 Fort for Filming**

Old disused military fort with vaulted roofs available for filming and photo shoots.

## **Fort for Filming**

Old disused military fort with vaulted roofs available for filming and photo shoots.

Location: Hampshire, United Kingdom

Within the M25: No Categories: Military

### Interior

Features Include:

- Disused military fort
- Lovely vaulted ceilings
- Lots of interesting spaces
- Some exposed brickwork and some white washed walls  $\mbox{\&nbsp};$