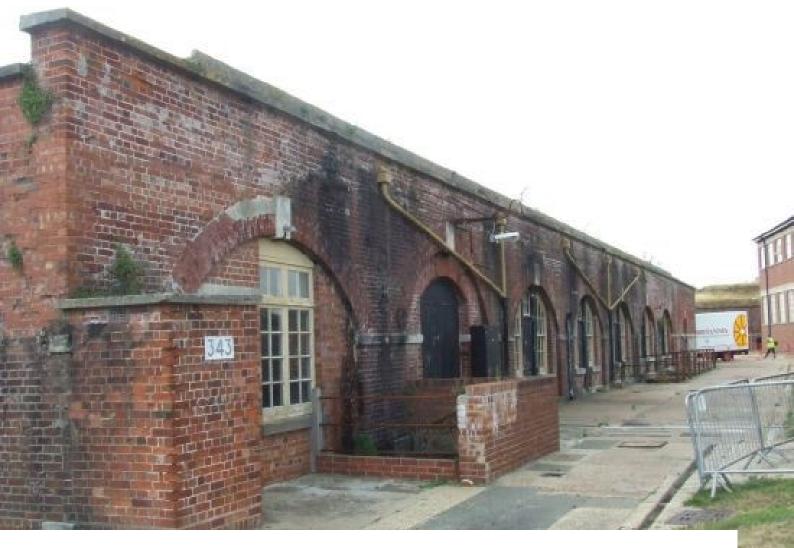

## **Fort for Filming**

Old disused military fort with vaulted roofs available for filming and photo shoots.

Location: Hampshire, United Kingdom

Within the M25: No Categories: Military

#### **Walls & Windows**

• Exposed Brick Walls

### Interior

Features Include:

- Disused military fort
- Lovely vaulted ceilings
- Lots of interesting spaces
- Some exposed brickwork and some white washed walls  $\mbox{\&nbsp};$