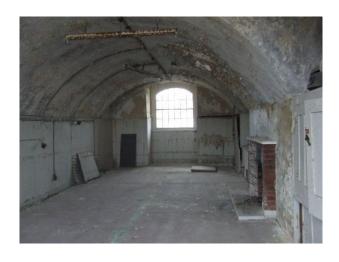

# **SE0893 Fort for Filming**

Old disused military fort with vaulted roofs available for filming and photo shoots.

## **Fort for Filming**

Old disused military fort with vaulted roofs available for filming and photo shoots.

Location: Hampshire, United Kingdom

Within the M25: No Categories: Military

### Interior

Features Include:

- Disused military fort
- Lovely vaulted ceilings
- Lots of interesting spaces
- Some exposed brickwork and some white washed walls  $\mbox{\&nbsp};$