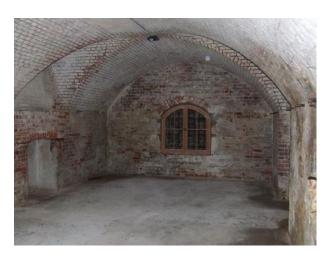

## **Fort for Filming**

Old disused military fort with vaulted roofs available for filming and photo shoots.

Location: Hampshire, United Kingdom

Within the M25: No Categories: Military

### Interior

Features Include:

- Disused military fort
- Lovely vaulted ceilings
- Lots of interesting spaces
- Some exposed brickwork and some white washed walls  $\mbox{\&nbsp};$