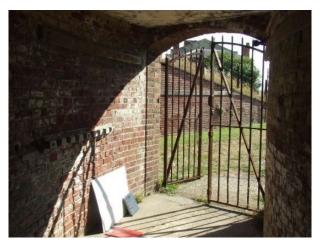

## **Fort for Filming**

Old disused military fort with vaulted roofs available for filming and photo shoots.

Location: Hampshire, United Kingdom

Within the M25: No Categories: Military

### Interior

Features Include:

- Disused military fort
- Lovely vaulted ceilings
- Lots of interesting spaces
- Some exposed brickwork and some white washed walls  $\mbox{\&nbsp};$