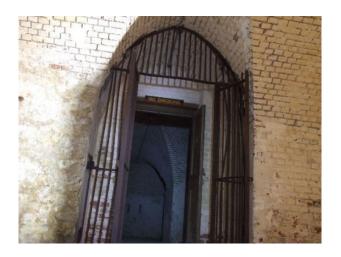

## **Fort for Filming**

Old disused military fort with vaulted roofs available for filming and photo shoots.

Location: Hampshire, United Kingdom

Within the M25: No Categories: Military

### Interior

Features Include:

- Disused military fort
- Lovely vaulted ceilings
- Lots of interesting spaces
- Some exposed brickwork and some white washed walls  $\mbox{\&nbsp};$