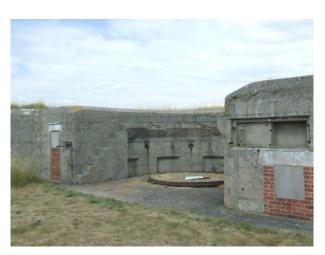

# **SE0893 Fort for Filming**

Old disused military fort with vaulted roofs available for filming and photo shoots.

## **Fort for Filming**

Old disused military fort with vaulted roofs available for filming and photo shoots.

Location: Hampshire, United Kingdom

Within the M25: No Categories: Military

### Interior

Features Include:

- Disused military fort
- Lovely vaulted ceilings
- Lots of interesting spaces
- Some exposed brickwork and some white washed walls  $\mbox{\&nbsp};$