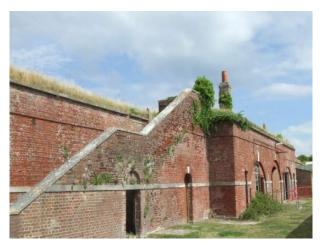

# **SE0893 Fort for Filming**

Old disused military fort with vaulted roofs available for filming and photo shoots.

## **Fort for Filming**

Old disused military fort with vaulted roofs available for filming and photo shoots.

Location: Hampshire, United Kingdom

Within the M25: No Categories: Military