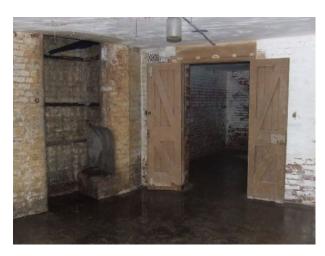

## **Fort for Filming**

Old disused military fort with vaulted roofs available for filming and photo shoots.

Location: Hampshire, United Kingdom

Within the M25: No Categories: Military

### Interior

Features Include:

- Disused military fort
- Lovely vaulted ceilings
- Lots of interesting spaces
- Some exposed brickwork and some white washed walls  $\mbox{\&nbsp};$