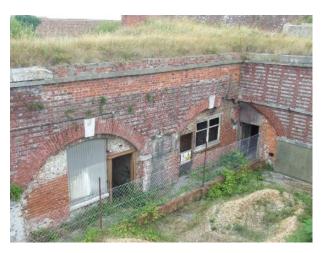

# **SE0893 Fort for Filming**

Old disused military fort with vaulted roofs available for filming and photo shoots.

## **Fort for Filming**

Old disused military fort with vaulted roofs available for filming and photo shoots.

Location: Hampshire, United Kingdom

Within the M25: No Categories: Military