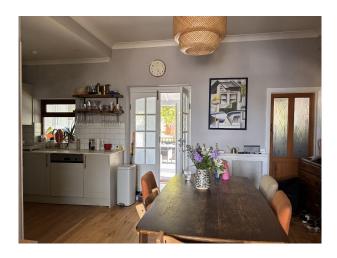

#### Interior

Four Bedroom Corbett House on two floors with loft conversion which had an ensuite. The home has a open plan kitchen / living / dining area.