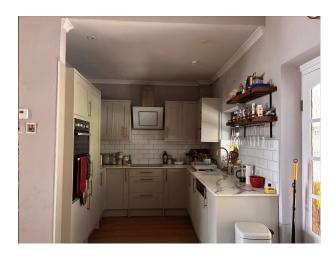

#### Interior

Four Bedroom Corbett House on two floors with loft conversion which had an ensuite. The home has a open plan kitchen / living / dining area.