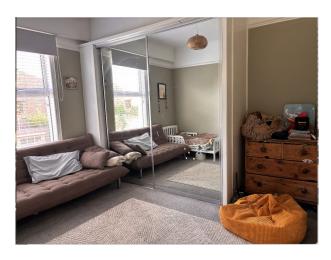

#### Interior

Four Bedroom Corbett House on two floors with loft conversion which had an ensuite. The home has a open plan kitchen / living / dining area.