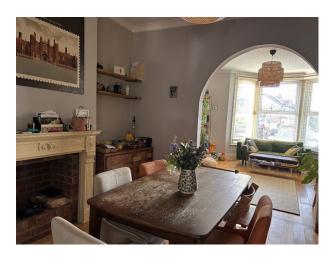

#### Interior

Four Bedroom Corbett House on two floors with loft conversion which had an ensuite. The home has a open plan kitchen / living / dining area.