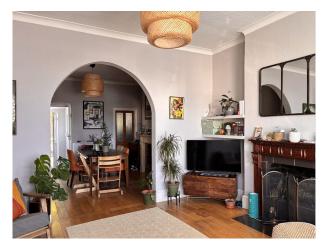

#### Interior

Four Bedroom Corbett House on two floors with loft conversion which had an ensuite. The home has a open plan kitchen / living / dining area.