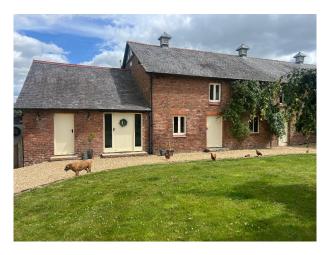

### Exterior

Picturesque property & views of rolling hills. Extensive gardens, 25 acres, tree lined driveway, riding arena, stables & courtyard style area separating the houses.

NW6817 and NW6818 on same property.