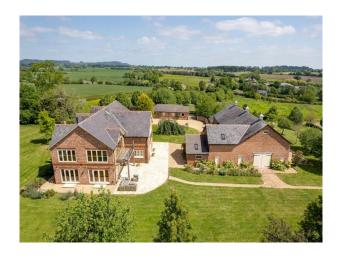

# **NW6818 Four Bedroom Home For Filming**

Picturesque property & views of rolling hills, extensive gardens, 25 acres and tree lined driveway available for filming and video shoots

## **Four Bedroom Home For Filming**

Picturesque property & views of rolling hills, extensive gardens, 25 acres and tree lined driveway available for filming and video shoots

Location: Cheshire, United Kingdom

### Exterior

Picturesque property & views of rolling hills. Extensive gardens, 25 acres, tree lined driveway, riding arena, stables & courtyard style area separating the houses.

NW6817 and NW6818 on same property.