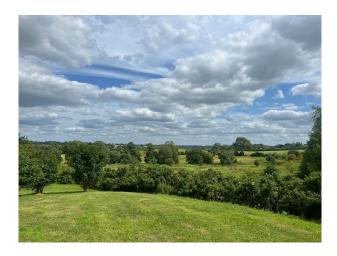

### Exterior

Picturesque property & views of rolling hills. Extensive gardens, 25 acres, tree lined driveway, riding arena, stables & courtyard style area separating the houses.

NW6817 and NW6818 on same property.