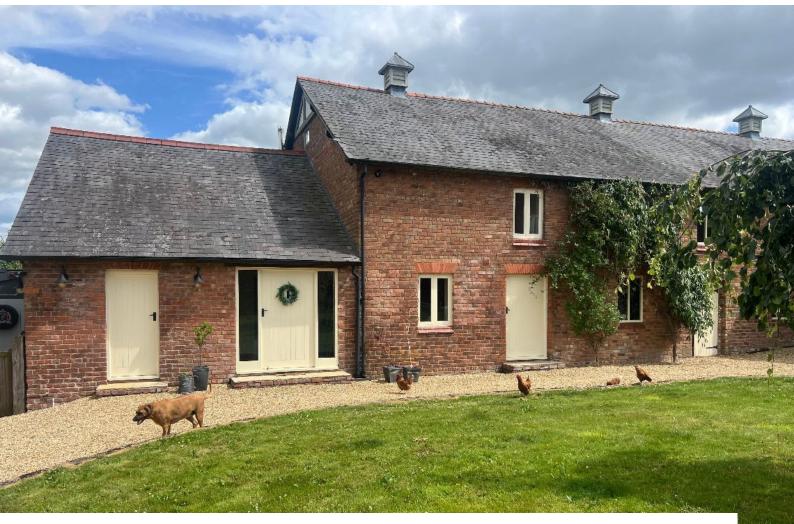

## **Four Bedroom Home For Filming**

Picturesque property & views of rolling hills, extensive gardens, 25 acres and tree lined driveway available for filming and video shoots

Location: Cheshire, United Kingdom

### Exterior

Picturesque property & views of rolling hills. Extensive gardens, 25 acres, tree lined driveway, riding arena, stables & courtyard style area separating the houses.

NW6817 and NW6818 on same property.