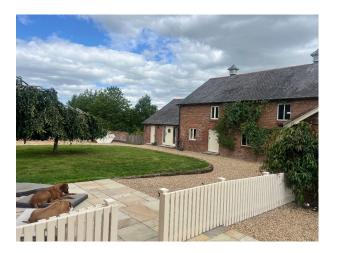

### Exterior

Picturesque property & views of rolling hills. Extensive gardens, 25 acres, tree lined driveway, riding arena, stables & courtyard style area separating the houses.

NW6817 and NW6818 on same property.