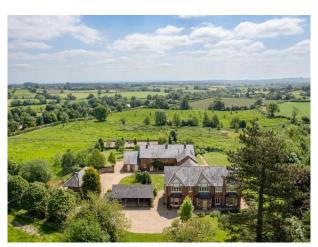

# **NW6818 Four Bedroom Home For Filming**

Picturesque property & views of rolling hills, extensive gardens, 25 acres and tree lined driveway available for filming and video shoots

## **Four Bedroom Home For Filming**

Picturesque property & views of rolling hills, extensive gardens, 25 acres and tree lined driveway available for filming and video shoots

Location: Cheshire, United Kingdom

### Exterior

Picturesque property & views of rolling hills. Extensive gardens, 25 acres, tree lined driveway, riding arena, stables & courtyard style area separating the houses.

NW6817 and NW6818 on same property.