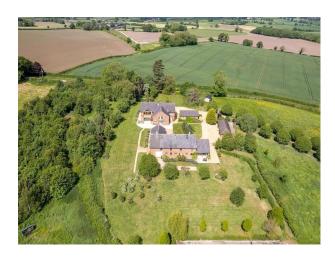

# **NW6818 Four Bedroom Home For Filming**

Picturesque property & views of rolling hills, extensive gardens, 25 acres and tree lined driveway available for filming and video shoots

## **Four Bedroom Home For Filming**

Picturesque property & views of rolling hills, extensive gardens, 25 acres and tree lined driveway available for filming and video shoots

Location: Cheshire, United Kingdom

### Exterior

Picturesque property & views of rolling hills. Extensive gardens, 25 acres, tree lined driveway, riding arena, stables & courtyard style area separating the houses.

NW6817 and NW6818 on same property.