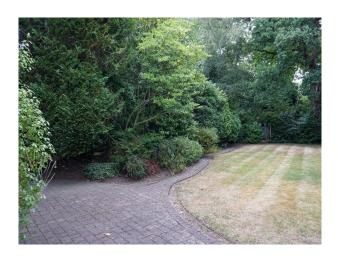

| Views                                                                           | Walls & Windows                                                                              |
| • Driveway                                           | <ul><li>Conservatory</li><li>Dining Room</li><li>Home Office</li><li>Living Room</li></ul> | • Residential View                                                              | • Exposed Beams                                                                              |

#### Interior

Four bedroom detached cottage with large garden and unique features such as exposed beams and high ceilings. Relatively unfurnished and flexible on how it could be used.

### Exterior

Large u shaped driveway with lawned garden to the rear.