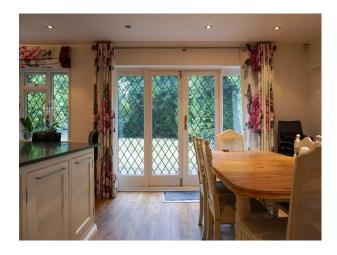

### **Features:**

| Bathroom Types                                       | Bedroom Types                                                                              | Exterior Features                                                               | Facilities                                                                                   |
|------------------------------------------------------|--------------------------------------------------------------------------------------------|---------------------------------------------------------------------------------|----------------------------------------------------------------------------------------------|
| • Shower Room                                        | • Double Bedroom                                                                           | • Back Garden                                                                   | <ul><li>Domestic Power</li><li>Internet Access</li><li>Mains Water</li><li>Toilets</li></ul> |
| Floors                                               | Interior Features                                                                          | Kitchen Facilities                                                              | Kitchen types                                                                                |
| <ul><li>Carpet</li><li>Laminate Wood Floor</li></ul> | <ul><li>Furnished</li><li>Unfurnished</li></ul>                                            | <ul><li>Eat In</li><li>Island</li><li>Kitchen Diner</li><li>Open Plan</li></ul> | <ul><li> Cream &amp; White Units</li><li> Kitchen With Island</li></ul>                      |
| Parking                                              | Rooms                                                                                      | Views                                                                           | Walls & Windows                                                                              |
| • Driveway                                           | <ul><li>Conservatory</li><li>Dining Room</li><li>Home Office</li><li>Living Room</li></ul> | • Residential View                                                              | • Exposed Beams                                                                              |

#### Interior

Four bedroom detached cottage with large garden and unique features such as exposed beams and high ceilings. Relatively unfurnished and flexible on how it could be used.