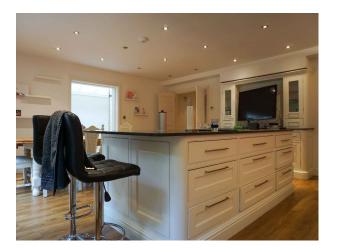

### **Features:**

| Bathroom Types                                       | Bedroom Types                                                                              | Exterior Features                                                               | Facilities                                                                                   |
|------------------------------------------------------|--------------------------------------------------------------------------------------------|---------------------------------------------------------------------------------|----------------------------------------------------------------------------------------------|
| • Shower Room                                        | • Double Bedroom                                                                           | • Back Garden                                                                   | <ul><li>Domestic Power</li><li>Internet Access</li><li>Mains Water</li><li>Toilets</li></ul> |
| Floors                                               | Interior Features                                                                          | Kitchen Facilities                                                              | Kitchen types                                                                                |
| <ul><li>Carpet</li><li>Laminate Wood Floor</li></ul> | <ul><li>Furnished</li><li>Unfurnished</li></ul>                                            | <ul><li>Eat In</li><li>Island</li><li>Kitchen Diner</li><li>Open Plan</li></ul> | <ul><li> Cream &amp; White Units</li><li> Kitchen With Island</li></ul>                      |
| Parking                                              | Rooms                                                                                      | Views                                                                           | Walls & Windows                                                                              |
| • Driveway                                           | <ul><li>Conservatory</li><li>Dining Room</li><li>Home Office</li><li>Living Room</li></ul> | • Residential View                                                              | • Exposed Beams                                                                              |

#### Interior

Four bedroom detached cottage with large garden and unique features such as exposed beams and high ceilings. Relatively unfurnished and flexible on how it could be used.