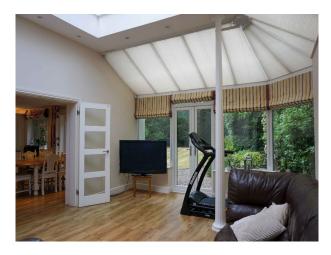

### **Features:**

| Bathroom Types                                       | Bedroom Types                                                                              | Exterior Features                                                               | Facilities                                                                                   |
|------------------------------------------------------|--------------------------------------------------------------------------------------------|---------------------------------------------------------------------------------|----------------------------------------------------------------------------------------------|
| • Shower Room                                        | • Double Bedroom                                                                           | • Back Garden                                                                   | <ul><li>Domestic Power</li><li>Internet Access</li><li>Mains Water</li><li>Toilets</li></ul> |
| Floors                                               | Interior Features                                                                          | Kitchen Facilities                                                              | Kitchen types                                                                                |
| <ul><li>Carpet</li><li>Laminate Wood Floor</li></ul> | <ul><li>Furnished</li><li>Unfurnished</li></ul>                                            | <ul><li>Eat In</li><li>Island</li><li>Kitchen Diner</li><li>Open Plan</li></ul> | <ul><li> Cream &amp; White Units</li><li> Kitchen With Island</li></ul>                      |
| Parking                                              | Rooms                                                                                      | Views                                                                           | Walls & Windows                                                                              |
| • Driveway                                           | <ul><li>Conservatory</li><li>Dining Room</li><li>Home Office</li><li>Living Room</li></ul> | • Residential View                                                              | • Exposed Beams                                                                              |

#### Interior

Four bedroom detached cottage with large garden and unique features such as exposed beams and high ceilings. Relatively unfurnished and flexible on how it could be used.