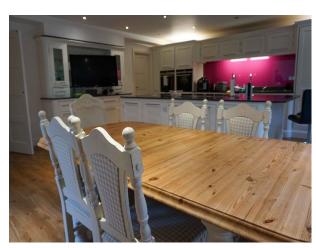

### **Features:**

| Bathroom Types                                       | Bedroom Types                                                                              | Exterior Features                                                               | Facilities                                                                                   |
|------------------------------------------------------|--------------------------------------------------------------------------------------------|---------------------------------------------------------------------------------|----------------------------------------------------------------------------------------------|
| • Shower Room                                        | • Double Bedroom                                                                           | • Back Garden                                                                   | <ul><li>Domestic Power</li><li>Internet Access</li><li>Mains Water</li><li>Toilets</li></ul> |
| Floors                                               | Interior Features                                                                          | Kitchen Facilities                                                              | Kitchen types                                                                                |
| <ul><li>Carpet</li><li>Laminate Wood Floor</li></ul> | <ul><li>Furnished</li><li>Unfurnished</li></ul>                                            | <ul><li>Eat In</li><li>Island</li><li>Kitchen Diner</li><li>Open Plan</li></ul> | <ul><li> Cream &amp; White Units</li><li> Kitchen With Island</li></ul>                      |
| Parking                                              | Rooms                                                                                      | Views                                                                           | Walls & Windows                                                                              |
| • Driveway                                           | <ul><li>Conservatory</li><li>Dining Room</li><li>Home Office</li><li>Living Room</li></ul> | • Residential View                                                              | • Exposed Beams                                                                              |

#### Interior

Four bedroom detached cottage with large garden and unique features such as exposed beams and high ceilings. Relatively unfurnished and flexible on how it could be used.