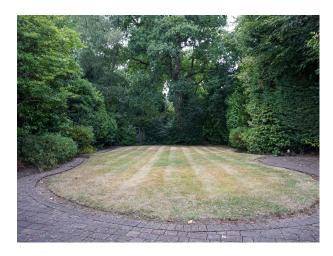

| Views                                                                           | Walls & Windows                                                                              |
| • Driveway                                           | <ul><li>Conservatory</li><li>Dining Room</li><li>Home Office</li><li>Living Room</li></ul> | • Residential View                                                              | • Exposed Beams                                                                              |

#### Interior

Four bedroom detached cottage with large garden and unique features such as exposed beams and high ceilings. Relatively unfurnished and flexible on how it could be used.

### Exterior

Large u shaped driveway with lawned garden to the rear.