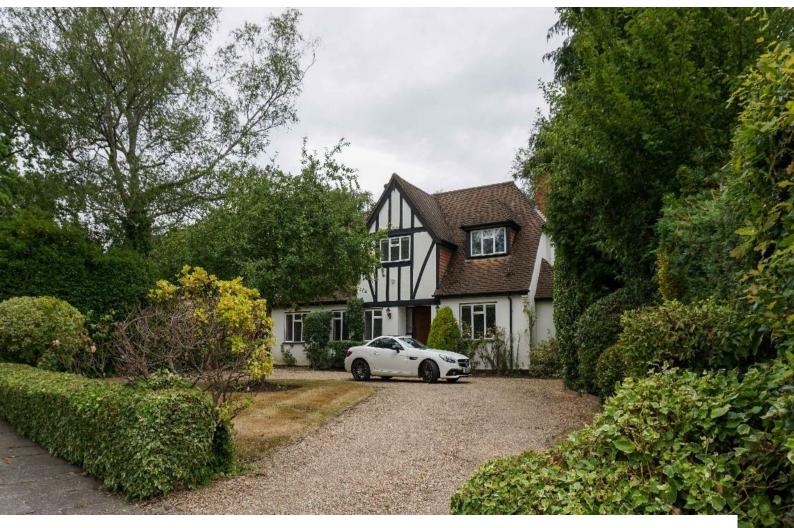

# LON5840 Four Bedroomed Detached Cottage For Filming

Four bedroom detached cottage with large garden and unique features such as exposed beams and high ceilings. Relatively unfurnished and flexible on how it could be used.

# Four Bedroomed Detached Cottage For Filming

Four bedroom detached cottage with large garden and unique features such as exposed beams and high ceilings. Relatively unfurnished and flexible on how it could be used.

### Exterior

Large u shaped driveway with lawned garden to the rear.