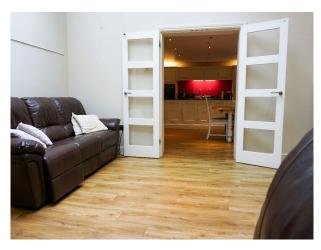

### **Features:**

| Bathroom Types                                       | Bedroom Types                                                                              | Exterior Features                                                               | Facilities                                                                                   |
|------------------------------------------------------|--------------------------------------------------------------------------------------------|---------------------------------------------------------------------------------|----------------------------------------------------------------------------------------------|
| • Shower Room                                        | • Double Bedroom                                                                           | • Back Garden                                                                   | <ul><li>Domestic Power</li><li>Internet Access</li><li>Mains Water</li><li>Toilets</li></ul> |
| Floors                                               | Interior Features                                                                          | Kitchen Facilities                                                              | Kitchen types                                                                                |
| <ul><li>Carpet</li><li>Laminate Wood Floor</li></ul> | <ul><li>Furnished</li><li>Unfurnished</li></ul>                                            | <ul><li>Eat In</li><li>Island</li><li>Kitchen Diner</li><li>Open Plan</li></ul> | <ul><li> Cream &amp; White Units</li><li> Kitchen With Island</li></ul>                      |
| Parking                                              | Rooms                                                                                      | Views                                                                           | Walls & Windows                                                                              |
| • Driveway                                           | <ul><li>Conservatory</li><li>Dining Room</li><li>Home Office</li><li>Living Room</li></ul> | • Residential View                                                              | • Exposed Beams                                                                              |

#### Interior

Four bedroom detached cottage with large garden and unique features such as exposed beams and high ceilings. Relatively unfurnished and flexible on how it could be used.