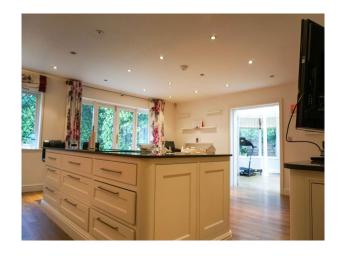

### **Features:**

| Bathroom Types                                       | Bedroom Types                                                                              | Exterior Features                                                               | Facilities                                                                                   |
|------------------------------------------------------|--------------------------------------------------------------------------------------------|---------------------------------------------------------------------------------|----------------------------------------------------------------------------------------------|
| • Shower Room                                        | • Double Bedroom                                                                           | • Back Garden                                                                   | <ul><li>Domestic Power</li><li>Internet Access</li><li>Mains Water</li><li>Toilets</li></ul> |
| Floors                                               | Interior Features                                                                          | Kitchen Facilities                                                              | Kitchen types                                                                                |
| <ul><li>Carpet</li><li>Laminate Wood Floor</li></ul> | <ul><li>Furnished</li><li>Unfurnished</li></ul>                                            | <ul><li>Eat In</li><li>Island</li><li>Kitchen Diner</li><li>Open Plan</li></ul> | <ul><li> Cream &amp; White Units</li><li> Kitchen With Island</li></ul>                      |
| Parking                                              | Rooms                                                                                      | Views                                                                           | Walls & Windows                                                                              |
| • Driveway                                           | <ul><li>Conservatory</li><li>Dining Room</li><li>Home Office</li><li>Living Room</li></ul> | • Residential View                                                              | • Exposed Beams                                                                              |

#### Interior

Four bedroom detached cottage with large garden and unique features such as exposed beams and high ceilings. Relatively unfurnished and flexible on how it could be used.