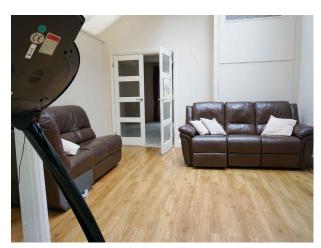

### **Features:**

| Bathroom Types                                       | Bedroom Types                                                                              | Exterior Features                                                               | Facilities                                                                                   |
|------------------------------------------------------|--------------------------------------------------------------------------------------------|---------------------------------------------------------------------------------|----------------------------------------------------------------------------------------------|
| • Shower Room                                        | • Double Bedroom                                                                           | • Back Garden                                                                   | <ul><li>Domestic Power</li><li>Internet Access</li><li>Mains Water</li><li>Toilets</li></ul> |
| Floors                                               | Interior Features                                                                          | Kitchen Facilities                                                              | Kitchen types                                                                                |
| <ul><li>Carpet</li><li>Laminate Wood Floor</li></ul> | <ul><li>Furnished</li><li>Unfurnished</li></ul>                                            | <ul><li>Eat In</li><li>Island</li><li>Kitchen Diner</li><li>Open Plan</li></ul> | <ul><li> Cream &amp; White Units</li><li> Kitchen With Island</li></ul>                      |
| Parking                                              | Rooms                                                                                      | Views                                                                           | Walls & Windows                                                                              |
| • Driveway                                           | <ul><li>Conservatory</li><li>Dining Room</li><li>Home Office</li><li>Living Room</li></ul> | • Residential View                                                              | • Exposed Beams                                                                              |

#### Interior

Four bedroom detached cottage with large garden and unique features such as exposed beams and high ceilings. Relatively unfurnished and flexible on how it could be used.