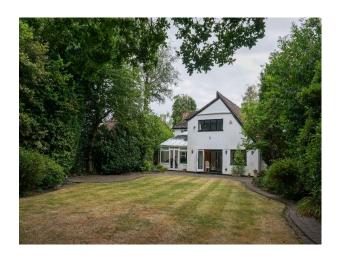

Views                                                                           | Walls & Windows                                                                              |
| • Driveway                                           | <ul><li>Conservatory</li><li>Dining Room</li><li>Home Office</li><li>Living Room</li></ul> | • Residential View                                                              | • Exposed Beams                                                                              |

#### Interior

Four bedroom detached cottage with large garden and unique features such as exposed beams and high ceilings. Relatively unfurnished and flexible on how it could be used.

### Exterior

Large u shaped driveway with lawned garden to the rear.