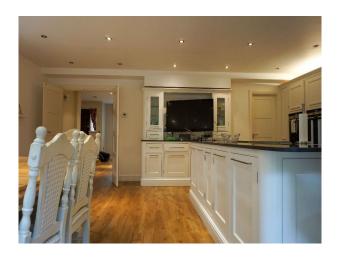

### **Features:**

| Bathroom Types                                       | Bedroom Types                                                                              | Exterior Features                                                               | Facilities                                                                                   |
|------------------------------------------------------|--------------------------------------------------------------------------------------------|---------------------------------------------------------------------------------|----------------------------------------------------------------------------------------------|
| • Shower Room                                        | • Double Bedroom                                                                           | • Back Garden                                                                   | <ul><li>Domestic Power</li><li>Internet Access</li><li>Mains Water</li><li>Toilets</li></ul> |
| Floors                                               | Interior Features                                                                          | Kitchen Facilities                                                              | Kitchen types                                                                                |
| <ul><li>Carpet</li><li>Laminate Wood Floor</li></ul> | <ul><li>Furnished</li><li>Unfurnished</li></ul>                                            | <ul><li>Eat In</li><li>Island</li><li>Kitchen Diner</li><li>Open Plan</li></ul> | <ul><li> Cream &amp; White Units</li><li> Kitchen With Island</li></ul>                      |
| Parking                                              | Rooms                                                                                      | Views                                                                           | Walls & Windows                                                                              |
| • Driveway                                           | <ul><li>Conservatory</li><li>Dining Room</li><li>Home Office</li><li>Living Room</li></ul> | • Residential View                                                              | • Exposed Beams                                                                              |

#### Interior

Four bedroom detached cottage with large garden and unique features such as exposed beams and high ceilings. Relatively unfurnished and flexible on how it could be used.