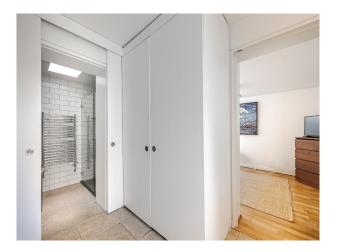

## Interior

A four-storey, Mid-Victorian home with wooden interiors and roof terrace. 4 floors. Wooden floor and staircase. Light and open space. Ground floor, Kitchen/dining, Utility, Bedroom. 1st: Sitting room, Study. 2nd: Master bedroom, Ensuite, Dressing room. 3rd: Bedroom, Bathroom. 4th: Roof terrace, Bedroom, Bathrooms.