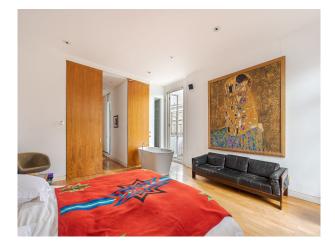

## Interior

A four-storey, Mid-Victorian home with wooden interiors and roof terrace. 4 floors. Wooden floor and staircase. Light and open space. Ground floor, Kitchen/dining, Utility, Bedroom. 1st: Sitting room, Study. 2nd: Master bedroom, Ensuite, Dressing room. 3rd: Bedroom, Bathroom. 4th: Roof terrace, Bedroom, Bathrooms.