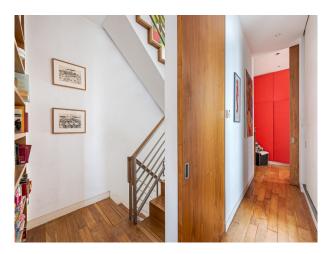

## Interior

A four-storey, Mid-Victorian home with wooden interiors and roof terrace. 4 floors. Wooden floor and staircase. Light and open space. Ground floor, Kitchen/dining, Utility, Bedroom. 1st: Sitting room, Study. 2nd: Master bedroom, Ensuite, Dressing room. 3rd: Bedroom, Bathroom. 4th: Roof terrace, Bedroom, Bathrooms.