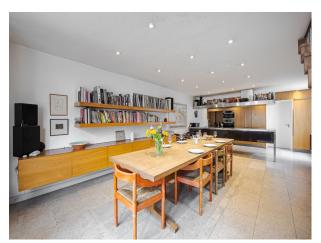

## Interior

A four-storey, Mid-Victorian home with wooden interiors and roof terrace. 4 floors. Wooden floor and staircase. Light and open space. Ground floor, Kitchen/dining, Utility, Bedroom. 1st: Sitting room, Study. 2nd: Master bedroom, Ensuite, Dressing room. 3rd: Bedroom, Bathroom. 4th: Roof terrace, Bedroom, Bathrooms.