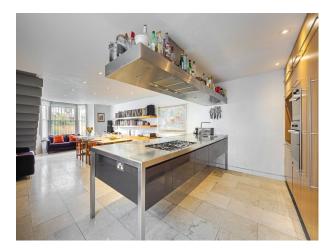

## Interior

A four-storey, Mid-Victorian home with wooden interiors and roof terrace. 4 floors. Wooden floor and staircase. Light and open space. Ground floor, Kitchen/dining, Utility, Bedroom. 1st: Sitting room, Study. 2nd: Master bedroom, Ensuite, Dressing room. 3rd: Bedroom, Bathroom. 4th: Roof terrace, Bedroom, Bathrooms.