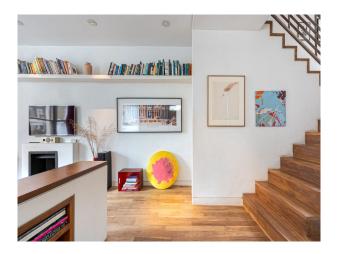

## Interior

A four-storey, Mid-Victorian home with wooden interiors and roof terrace. 4 floors. Wooden floor and staircase. Light and open space. Ground floor, Kitchen/dining, Utility, Bedroom. 1st: Sitting room, Study. 2nd: Master bedroom, Ensuite, Dressing room. 3rd: Bedroom, Bathroom. 4th: Roof terrace, Bedroom, Bathrooms.