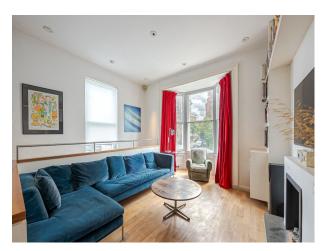

## Interior

A four-storey, Mid-Victorian home with wooden interiors and roof terrace. 4 floors. Wooden floor and staircase. Light and open space. Ground floor, Kitchen/dining, Utility, Bedroom. 1st: Sitting room, Study. 2nd: Master bedroom, Ensuite, Dressing room. 3rd: Bedroom, Bathroom. 4th: Roof terrace, Bedroom, Bathrooms.