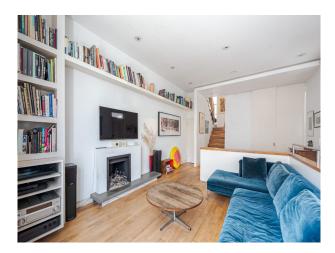

## Interior

A four-storey, Mid-Victorian home with wooden interiors and roof terrace. 4 floors. Wooden floor and staircase. Light and open space. Ground floor, Kitchen/dining, Utility, Bedroom. 1st: Sitting room, Study. 2nd: Master bedroom, Ensuite, Dressing room. 3rd: Bedroom, Bathroom. 4th: Roof terrace, Bedroom, Bathrooms.