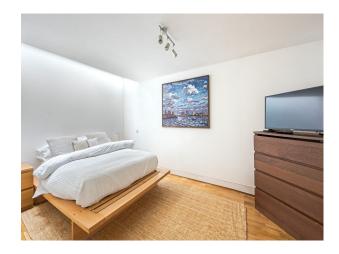

## Interior

A four-storey, Mid-Victorian home with wooden interiors and roof terrace. 4 floors. Wooden floor and staircase. Light and open space. Ground floor, Kitchen/dining, Utility, Bedroom. 1st: Sitting room, Study. 2nd: Master bedroom, Ensuite, Dressing room. 3rd: Bedroom, Bathroom. 4th: Roof terrace, Bedroom, Bathrooms.