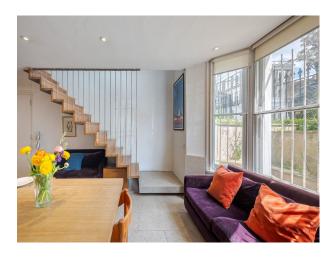

## Interior

A four-storey, Mid-Victorian home with wooden interiors and roof terrace. 4 floors. Wooden floor and staircase. Light and open space. Ground floor, Kitchen/dining, Utility, Bedroom. 1st: Sitting room, Study. 2nd: Master bedroom, Ensuite, Dressing room. 3rd: Bedroom, Bathroom. 4th: Roof terrace, Bedroom, Bathrooms.