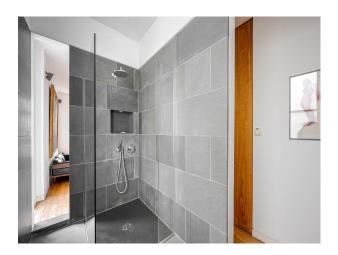

## Interior

A four-storey, Mid-Victorian home with wooden interiors and roof terrace. 4 floors. Wooden floor and staircase. Light and open space. Ground floor, Kitchen/dining, Utility, Bedroom. 1st: Sitting room, Study. 2nd: Master bedroom, Ensuite, Dressing room. 3rd: Bedroom, Bathroom. 4th: Roof terrace, Bedroom, Bathrooms.