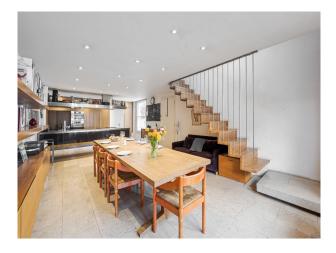

## Interior

A four-storey, Mid-Victorian home with wooden interiors and roof terrace. 4 floors. Wooden floor and staircase. Light and open space. Ground floor, Kitchen/dining, Utility, Bedroom. 1st: Sitting room, Study. 2nd: Master bedroom, Ensuite, Dressing room. 3rd: Bedroom, Bathroom. 4th: Roof terrace, Bedroom, Bathrooms.