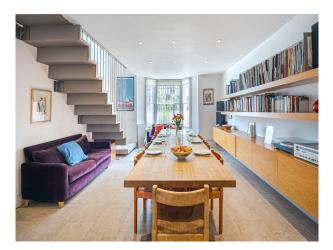

## Interior

A four-storey, Mid-Victorian home with wooden interiors and roof terrace. 4 floors. Wooden floor and staircase. Light and open space. Ground floor, Kitchen/dining, Utility, Bedroom. 1st: Sitting room, Study. 2nd: Master bedroom, Ensuite, Dressing room. 3rd: Bedroom, Bathroom. 4th: Roof terrace, Bedroom, Bathrooms.