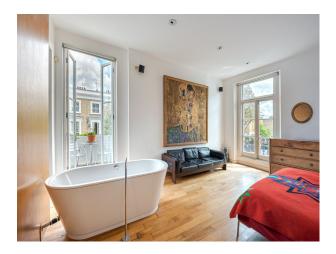

## Interior

A four-storey, Mid-Victorian home with wooden interiors and roof terrace. 4 floors. Wooden floor and staircase. Light and open space. Ground floor, Kitchen/dining, Utility, Bedroom. 1st: Sitting room, Study. 2nd: Master bedroom, Ensuite, Dressing room. 3rd: Bedroom, Bathroom. 4th: Roof terrace, Bedroom, Bathrooms.