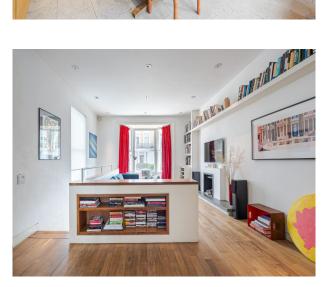

## Interior

A four-storey, Mid-Victorian home with wooden interiors and roof terrace. 4 floors. Wooden floor and staircase. Light and open space. Ground floor, Kitchen/dining, Utility, Bedroom. 1st: Sitting room, Study. 2nd: Master bedroom, Ensuite, Dressing room. 3rd: Bedroom, Bathroom. 4th: Roof terrace, Bedroom, Bathrooms.