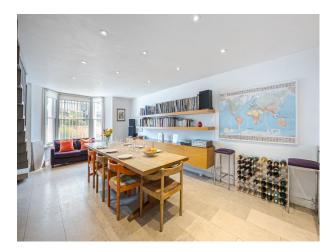

## Interior

A four-storey, Mid-Victorian home with wooden interiors and roof terrace. 4 floors. Wooden floor and staircase. Light and open space. Ground floor, Kitchen/dining, Utility, Bedroom. 1st: Sitting room, Study. 2nd: Master bedroom, Ensuite, Dressing room. 3rd: Bedroom, Bathroom. 4th: Roof terrace, Bedroom, Bathrooms.