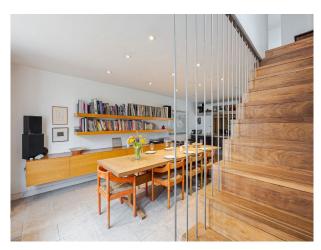

## Interior

A four-storey, Mid-Victorian home with wooden interiors and roof terrace. 4 floors. Wooden floor and staircase. Light and open space. Ground floor, Kitchen/dining, Utility, Bedroom. 1st: Sitting room, Study. 2nd: Master bedroom, Ensuite, Dressing room. 3rd: Bedroom, Bathroom. 4th: Roof terrace, Bedroom, Bathrooms.