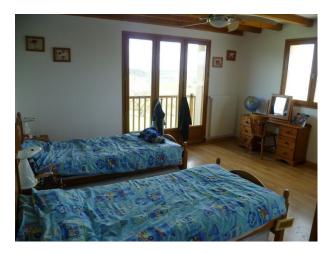

## Interior

large modern chateaux set in the countryside

- -open plan lounge with tiled floor, red sofas, stone walls ,bi folding doors and beams.
- -kitchen with wooden units and red tiled worktops, range cooker and large table and chairs
- -small bar area
- -double bedrooms with balcony