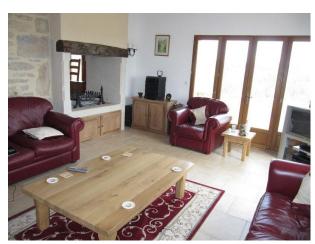

## Interior

large modern chateaux set in the countryside

- -open plan lounge with tiled floor, red sofas, stone walls ,bi folding doors and beams.
- -kitchen with wooden units and red tiled worktops, range cooker and large table and chairs
- -small bar area
- -double bedrooms with balcony