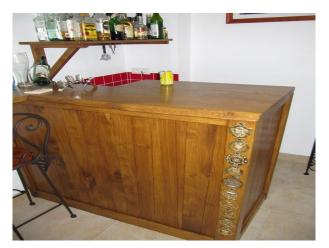

## Interior

large modern chateaux set in the countryside

- -open plan lounge with tiled floor, red sofas, stone walls ,bi folding doors and beams.
- -kitchen with wooden units and red tiled worktops, range cooker and large table and chairs
- -small bar area
- -double bedrooms with balcony