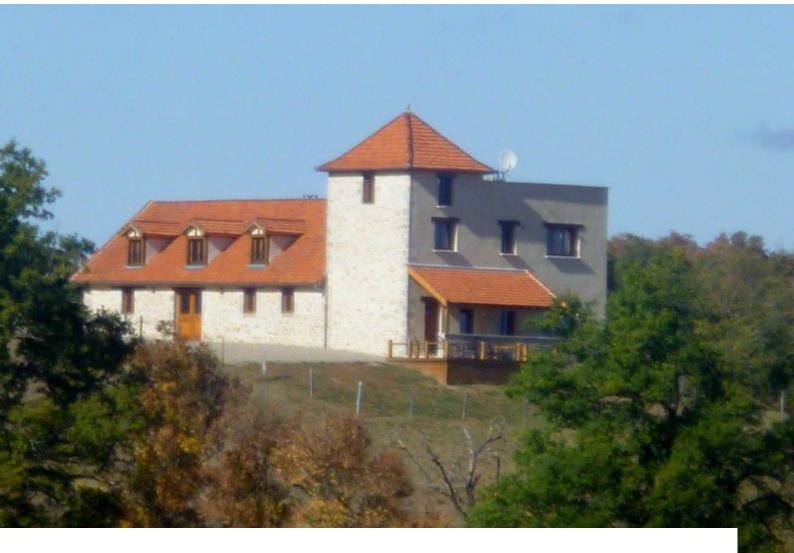

FR1021 French Chateau Film Location

French chateaux available for filming and photo shoots.

## **French Chateau Film Location**

French chateaux available for filming and photo shoots.

**Location:** France **Within the M25:** No

 ${\bf Categories} \hbox{: } {\bf Family\ Modern}$ 

## Interior

large modern chateaux set in the countryside

- -open plan lounge with tiled floor, red sofas, stone walls ,bi folding doors and beams.
- -kitchen with wooden units and red tiled worktops, range cooker and large table and chairs
- -small bar area
- -double bedrooms with balcony