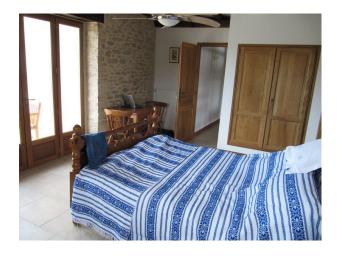

## **Features:**

| <b>Bathroom Types</b>                                 | Bedroom Types                                                                | Exterior Features                                                                  | Facilities                                                                                          |
|-------------------------------------------------------|------------------------------------------------------------------------------|------------------------------------------------------------------------------------|-----------------------------------------------------------------------------------------------------|
| <ul><li>Family Bathroom</li><li>Shower Room</li></ul> | <ul><li>Double Bedroom</li><li>Twin Bedroom</li></ul>                        | <ul><li>Back Garden</li><li>Balcony</li><li>Decking</li><li>Front Garden</li></ul> | <ul><li>Domestic Power</li><li>Internet Access</li><li>Mains Water</li><li>Toilets</li></ul>        |
| Floors                                                | Interior Features                                                            | Kitchen Facilities                                                                 | Kitchen types                                                                                       |
| <ul><li>Real Wood Floor</li><li>Tiled Floor</li></ul> | <ul><li>Furnished</li><li>Modern Staircase</li></ul>                         | • Range Cooker                                                                     | <ul><li> Kitchen With Island</li><li> Wooden Units</li></ul>                                        |
| Parking                                               | Rooms                                                                        | Views                                                                              | Walls & Windows                                                                                     |
| • Driveway                                            | <ul><li>Bar</li><li>Dining Room</li><li>Living Room</li><li>Lounge</li></ul> | • Countryside View                                                                 | <ul><li> Exposed Beams</li><li> Large Windows</li><li> Painted Walls</li><li> Stone Walls</li></ul> |

## Interior

large modern chateaux set in the countryside

- -open plan lounge with tiled floor, red sofas, stone walls ,bi folding doors and beams.
- -kitchen with wooden units and red tiled worktops, range cooker and large table and chairs
- -small bar area
- -double bedrooms with balcony