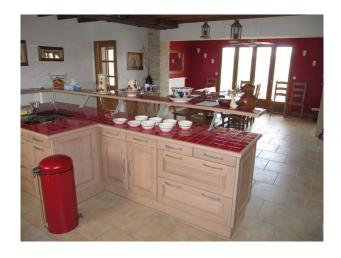

## Interior

large modern chateaux set in the countryside

- -open plan lounge with tiled floor, red sofas, stone walls ,bi folding doors and beams.
- -kitchen with wooden units and red tiled worktops, range cooker and large table and chairs
- -small bar area
- -double bedrooms with balcony