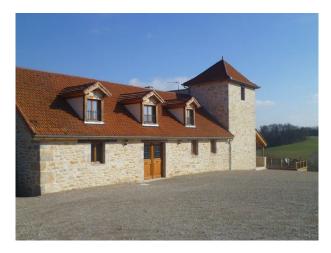

FR1021 French Chateau Film Location

French chateaux available for filming and photo shoots.

## **French Chateau Film Location**

French chateaux available for filming and photo shoots.

**Location:** France **Within the M25:** No

 ${\bf Categories} \hbox{: } {\bf Family\ Modern}$ 

## Interior

large modern chateaux set in the countryside

- -open plan lounge with tiled floor, red sofas, stone walls ,bi folding doors and beams.
- -kitchen with wooden units and red tiled worktops, range cooker and large table and chairs
- -small bar area
- -double bedrooms with balcony