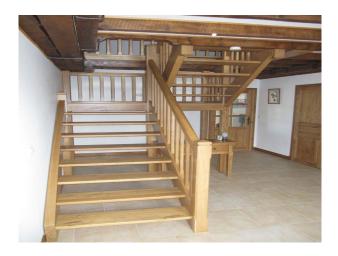

## **Features:**

| <b>Bathroom Types</b>                                 | Bedroom Types                                                                | Exterior Features                                                                  | Facilities                                                                                          |
|-------------------------------------------------------|------------------------------------------------------------------------------|------------------------------------------------------------------------------------|-----------------------------------------------------------------------------------------------------|
| <ul><li>Family Bathroom</li><li>Shower Room</li></ul> | <ul><li>Double Bedroom</li><li>Twin Bedroom</li></ul>                        | <ul><li>Back Garden</li><li>Balcony</li><li>Decking</li><li>Front Garden</li></ul> | <ul><li>Domestic Power</li><li>Internet Access</li><li>Mains Water</li><li>Toilets</li></ul>        |
| Floors                                                | Interior Features                                                            | Kitchen Facilities                                                                 | Kitchen types                                                                                       |
| <ul><li>Real Wood Floor</li><li>Tiled Floor</li></ul> | <ul><li>Furnished</li><li>Modern Staircase</li></ul>                         | • Range Cooker                                                                     | <ul><li> Kitchen With Island</li><li> Wooden Units</li></ul>                                        |
| Parking                                               | Rooms                                                                        | Views                                                                              | Walls & Windows                                                                                     |
| • Driveway                                            | <ul><li>Bar</li><li>Dining Room</li><li>Living Room</li><li>Lounge</li></ul> | • Countryside View                                                                 | <ul><li> Exposed Beams</li><li> Large Windows</li><li> Painted Walls</li><li> Stone Walls</li></ul> |

## Interior

large modern chateaux set in the countryside

- -open plan lounge with tiled floor, red sofas, stone walls ,bi folding doors and beams.
- -kitchen with wooden units and red tiled worktops, range cooker and large table and chairs
- -small bar area
- -double bedrooms with balcony