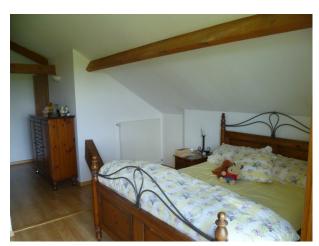

## Interior

large modern chateaux set in the countryside

- -open plan lounge with tiled floor, red sofas, stone walls ,bi folding doors and beams.
- -kitchen with wooden units and red tiled worktops, range cooker and large table and chairs
- -small bar area
- -double bedrooms with balcony