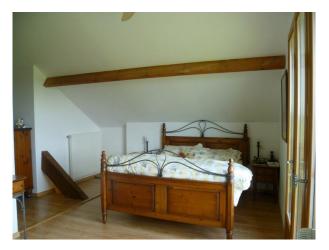

## Interior

large modern chateaux set in the countryside

- -open plan lounge with tiled floor, red sofas, stone walls ,bi folding doors and beams.
- -kitchen with wooden units and red tiled worktops, range cooker and large table and chairs
- -small bar area
- -double bedrooms with balcony