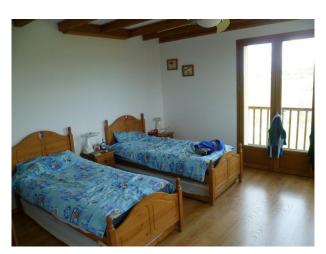

## Interior

large modern chateaux set in the countryside

- -open plan lounge with tiled floor, red sofas, stone walls ,bi folding doors and beams.
- -kitchen with wooden units and red tiled worktops, range cooker and large table and chairs
- -small bar area
- -double bedrooms with balcony