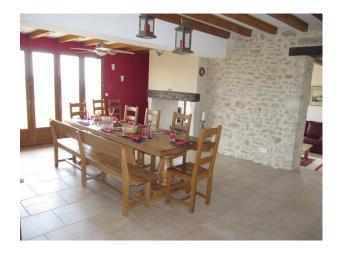

## Interior

large modern chateaux set in the countryside

- -open plan lounge with tiled floor, red sofas, stone walls ,bi folding doors and beams.
- -kitchen with wooden units and red tiled worktops, range cooker and large table and chairs
- -small bar area
- -double bedrooms with balcony