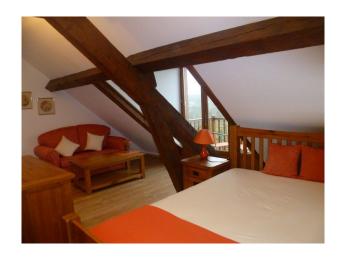

## **Features:**

| <b>Bathroom Types</b>                                 | Bedroom Types                                                                | Exterior Features                                                                  | Facilities                                                                                          |
|-------------------------------------------------------|------------------------------------------------------------------------------|------------------------------------------------------------------------------------|-----------------------------------------------------------------------------------------------------|
| <ul><li>Family Bathroom</li><li>Shower Room</li></ul> | <ul><li>Double Bedroom</li><li>Twin Bedroom</li></ul>                        | <ul><li>Back Garden</li><li>Balcony</li><li>Decking</li><li>Front Garden</li></ul> | <ul><li>Domestic Power</li><li>Internet Access</li><li>Mains Water</li><li>Toilets</li></ul>        |
| Floors                                                | Interior Features                                                            | Kitchen Facilities                                                                 | Kitchen types                                                                                       |
| <ul><li>Real Wood Floor</li><li>Tiled Floor</li></ul> | <ul><li>Furnished</li><li>Modern Staircase</li></ul>                         | • Range Cooker                                                                     | <ul><li> Kitchen With Island</li><li> Wooden Units</li></ul>                                        |
| Parking                                               | Rooms                                                                        | Views                                                                              | Walls & Windows                                                                                     |
| • Driveway                                            | <ul><li>Bar</li><li>Dining Room</li><li>Living Room</li><li>Lounge</li></ul> | • Countryside View                                                                 | <ul><li> Exposed Beams</li><li> Large Windows</li><li> Painted Walls</li><li> Stone Walls</li></ul> |

## Interior

large modern chateaux set in the countryside

- -open plan lounge with tiled floor, red sofas, stone walls ,bi folding doors and beams.
- -kitchen with wooden units and red tiled worktops, range cooker and large table and chairs
- -small bar area
- -double bedrooms with balcony