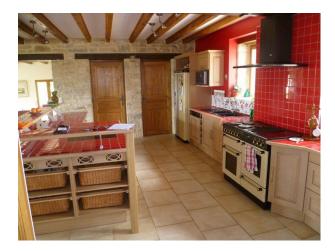

## Interior

large modern chateaux set in the countryside

- -open plan lounge with tiled floor, red sofas, stone walls ,bi folding doors and beams.
- -kitchen with wooden units and red tiled worktops, range cooker and large table and chairs
- -small bar area
- -double bedrooms with balcony