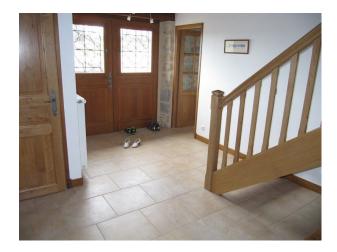

## **Features:**

| <b>Bathroom Types</b>                                 | Bedroom Types                                                                | Exterior Features                                                                  | Facilities                                                                                          |
|-------------------------------------------------------|------------------------------------------------------------------------------|------------------------------------------------------------------------------------|-----------------------------------------------------------------------------------------------------|
| <ul><li>Family Bathroom</li><li>Shower Room</li></ul> | <ul><li>Double Bedroom</li><li>Twin Bedroom</li></ul>                        | <ul><li>Back Garden</li><li>Balcony</li><li>Decking</li><li>Front Garden</li></ul> | <ul><li>Domestic Power</li><li>Internet Access</li><li>Mains Water</li><li>Toilets</li></ul>        |
| Floors                                                | Interior Features                                                            | Kitchen Facilities                                                                 | Kitchen types                                                                                       |
| <ul><li>Real Wood Floor</li><li>Tiled Floor</li></ul> | <ul><li>Furnished</li><li>Modern Staircase</li></ul>                         | • Range Cooker                                                                     | <ul><li> Kitchen With Island</li><li> Wooden Units</li></ul>                                        |
| Parking                                               | Rooms                                                                        | Views                                                                              | Walls & Windows                                                                                     |
| • Driveway                                            | <ul><li>Bar</li><li>Dining Room</li><li>Living Room</li><li>Lounge</li></ul> | • Countryside View                                                                 | <ul><li> Exposed Beams</li><li> Large Windows</li><li> Painted Walls</li><li> Stone Walls</li></ul> |

## Interior

large modern chateaux set in the countryside

- -open plan lounge with tiled floor, red sofas, stone walls ,bi folding doors and beams.
- -kitchen with wooden units and red tiled worktops, range cooker and large table and chairs
- -small bar area
- -double bedrooms with balcony