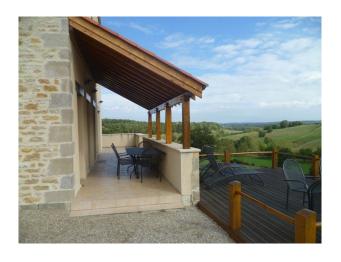

## Interior

large modern chateaux set in the countryside

- -open plan lounge with tiled floor, red sofas, stone walls ,bi folding doors and beams.
- -kitchen with wooden units and red tiled worktops, range cooker and large table and chairs
- -small bar area
- -double bedrooms with balcony