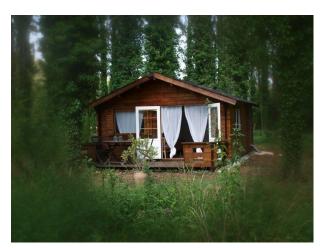

### Exterior

- -large patio area with table and chairs shaded by a grape vine growing over it
- -large outdoor pool
- -log cabin sleeping two
- -large tee pee to sleeping two
- -hammocks
- -barbque aarea with outdoor pizza oven
- -tree lined paths and lots more