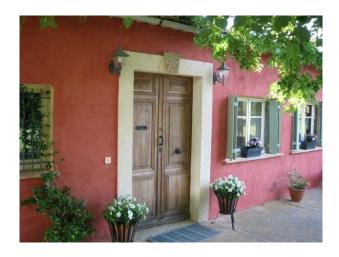

### Exterior

- -large patio area with table and chairs shaded by a grape vine growing over it
- -large outdoor pool
- -log cabin sleeping two
- -large tee pee to sleeping two
- -hammocks
- -barbque aarea with outdoor pizza oven
- -tree lined paths and lots more