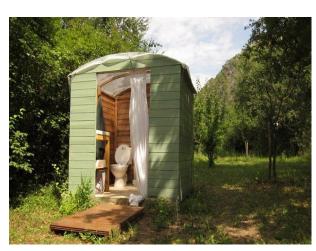

## **Features:**

| <b>Bathroom Types</b>                                                        | <b>Bedroom Types</b>                                                                  | Exterior Features                                                                                          | Facilities                                                                                                          |
|------------------------------------------------------------------------------|---------------------------------------------------------------------------------------|------------------------------------------------------------------------------------------------------------|---------------------------------------------------------------------------------------------------------------------|
| <ul><li>Family Bathroom</li><li>Shower Room</li><li>Walk in Shower</li></ul> | <ul><li>Double Bedroom</li><li>Four Poster Bedroom</li></ul>                          | <ul><li>Back Garden</li><li>Balcony</li><li>Front Garden</li><li>Outside Fireplace</li><li>Patio</li></ul> | <ul><li>Domestic Power</li><li>Internet Access</li><li>Mains Water</li><li>Shoot and Stay</li><li>Toilets</li></ul> |
| Floors                                                                       | Interior Features                                                                     | Kitchen Facilities                                                                                         | Kitchen types                                                                                                       |
| <ul><li>Real Wood Floor</li><li>Tiled Floor</li></ul>                        | <ul><li>Furnished</li><li>Wood Burning Stove</li></ul>                                | • Large Dining Table                                                                                       | <ul><li> Cream &amp; White Units</li><li> Rustic Kitchens</li></ul>                                                 |
| Parking                                                                      | Rooms                                                                                 | Views                                                                                                      | Walls & Windows                                                                                                     |
| • Driveway                                                                   | <ul><li>Conservatory</li><li>Dining Room</li><li>Living Room</li><li>Office</li></ul> | • Countryside View                                                                                         | <ul><li>Large Windows</li><li>Painted Walls</li></ul>                                                               |