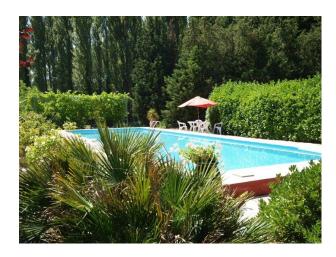

### Exterior

- -large patio area with table and chairs shaded by a grape vine growing over it
- -large outdoor pool
- -log cabin sleeping two
- -large tee pee to sleeping two
- -hammocks
- -barbque aarea with outdoor pizza oven
- -tree lined paths and lots more