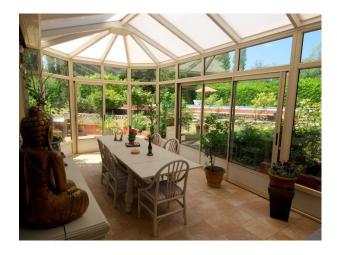

#### Interior

5 bedrooms (main ones shown here), a kitchen, 3 bathrooms, a living area and a conservatory. It is a very spacious property with lots of room for productions groups to move around in.

## **Features:**

| <b>Bathroom Types</b>                                                        | <b>Bedroom Types</b>                                                                  | Exterior Features                                                                                          | Facilities                                                                                                          |
|------------------------------------------------------------------------------|---------------------------------------------------------------------------------------|------------------------------------------------------------------------------------------------------------|---------------------------------------------------------------------------------------------------------------------|
| <ul><li>Family Bathroom</li><li>Shower Room</li><li>Walk in Shower</li></ul> | <ul><li>Double Bedroom</li><li>Four Poster Bedroom</li></ul>                          | <ul><li>Back Garden</li><li>Balcony</li><li>Front Garden</li><li>Outside Fireplace</li><li>Patio</li></ul> | <ul><li>Domestic Power</li><li>Internet Access</li><li>Mains Water</li><li>Shoot and Stay</li><li>Toilets</li></ul> |
| Floors                                                                       | Interior Features                                                                     | Kitchen Facilities                                                                                         | Kitchen types                                                                                                       |
| <ul><li>Real Wood Floor</li><li>Tiled Floor</li></ul>                        | <ul><li>Furnished</li><li>Wood Burning Stove</li></ul>                                | • Large Dining Table                                                                                       | <ul><li> Cream &amp; White Units</li><li> Rustic Kitchens</li></ul>                                                 |
| Parking                                                                      | Rooms                                                                                 | Views                                                                                                      | Walls & Windows                                                                                                     |
| • Driveway                                                                   | <ul><li>Conservatory</li><li>Dining Room</li><li>Living Room</li><li>Office</li></ul> | • Countryside View                                                                                         | <ul><li>Large Windows</li><li>Painted Walls</li></ul>                                                               |