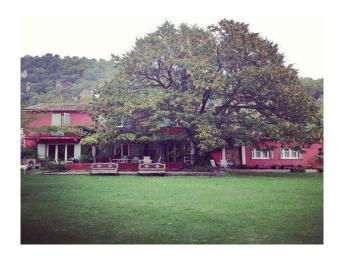

### Exterior

- -large patio area with table and chairs shaded by a grape vine growing over it
- -large outdoor pool
- -log cabin sleeping two
- -large tee pee to sleeping two
- -hammocks
- -barbque aarea with outdoor pizza oven
- -tree lined paths and lots more