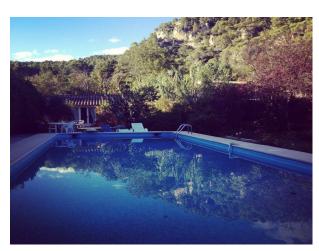

### Exterior

- -large patio area with table and chairs shaded by a grape vine growing over it
- -large outdoor pool
- -log cabin sleeping two
- -large tee pee to sleeping two
- -hammocks
- -barbque aarea with outdoor pizza oven
- -tree lined paths and lots more