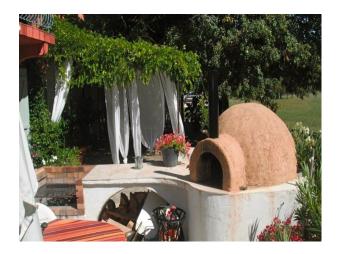

### Exterior

- -large patio area with table and chairs shaded by a grape vine growing over it
- -large outdoor pool
- -log cabin sleeping two
- -large tee pee to sleeping two
- -hammocks
- -barbque aarea with outdoor pizza oven
- -tree lined paths and lots more