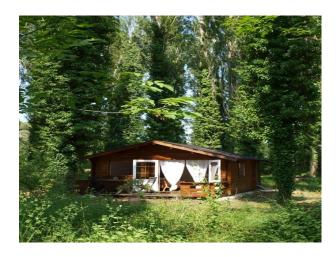

### Exterior

- -large patio area with table and chairs shaded by a grape vine growing over it
- -large outdoor pool
- -log cabin sleeping two
- -large tee pee to sleeping two
- -hammocks
- -barbque aarea with outdoor pizza oven
- -tree lined paths and lots more