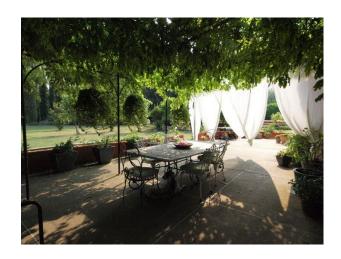

### Exterior

- -large patio area with table and chairs shaded by a grape vine growing over it
- -large outdoor pool
- -log cabin sleeping two
- -large tee pee to sleeping two
- -hammocks
- -barbque aarea with outdoor pizza oven
- -tree lined paths and lots more