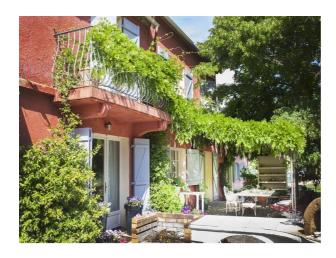

### Exterior

- -large patio area with table and chairs shaded by a grape vine growing over it
- -large outdoor pool
- -log cabin sleeping two
- -large tee pee to sleeping two
- -hammocks
- -barbque aarea with outdoor pizza oven
- -tree lined paths and lots more