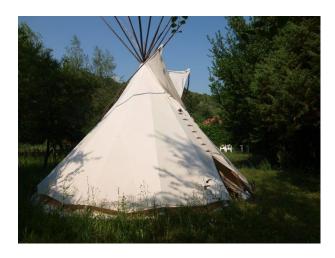

### Exterior

- -large patio area with table and chairs shaded by a grape vine growing over it
- -large outdoor pool
- -log cabin sleeping two
- -large tee pee to sleeping two
- -hammocks
- -barbque aarea with outdoor pizza oven
- -tree lined paths and lots more