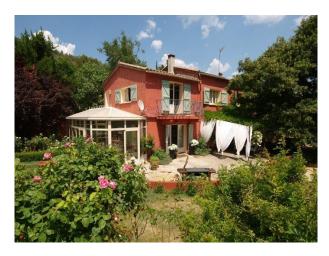

### Exterior

- -large patio area with table and chairs shaded by a grape vine growing over it
- -large outdoor pool
- -log cabin sleeping two
- -large tee pee to sleeping two
- -hammocks
- -barbque aarea with outdoor pizza oven
- -tree lined paths and lots more