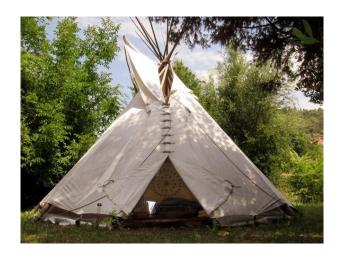

### Exterior

- -large patio area with table and chairs shaded by a grape vine growing over it
- -large outdoor pool
- -log cabin sleeping two
- -large tee pee to sleeping two
- -hammocks
- -barbque aarea with outdoor pizza oven
- -tree lined paths and lots more