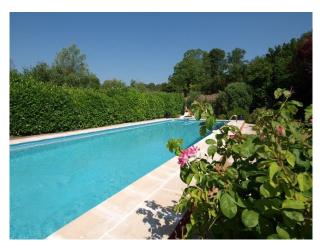

### Exterior

- -large patio area with table and chairs shaded by a grape vine growing over it
- -large outdoor pool
- -log cabin sleeping two
- -large tee pee to sleeping two
- -hammocks
- -barbque aarea with outdoor pizza oven
- -tree lined paths and lots more