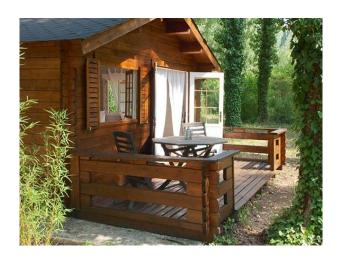

### Exterior

- -large patio area with table and chairs shaded by a grape vine growing over it
- -large outdoor pool
- -log cabin sleeping two
- -large tee pee to sleeping two
- -hammocks
- -barbque aarea with outdoor pizza oven
- -tree lined paths and lots more