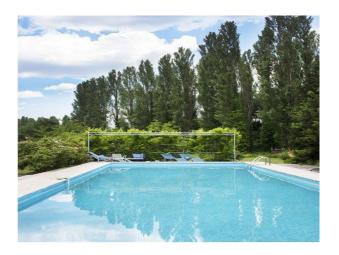

### Exterior

- -large patio area with table and chairs shaded by a grape vine growing over it
- -large outdoor pool
- -log cabin sleeping two
- -large tee pee to sleeping two
- -hammocks
- -barbque aarea with outdoor pizza oven
- -tree lined paths and lots more