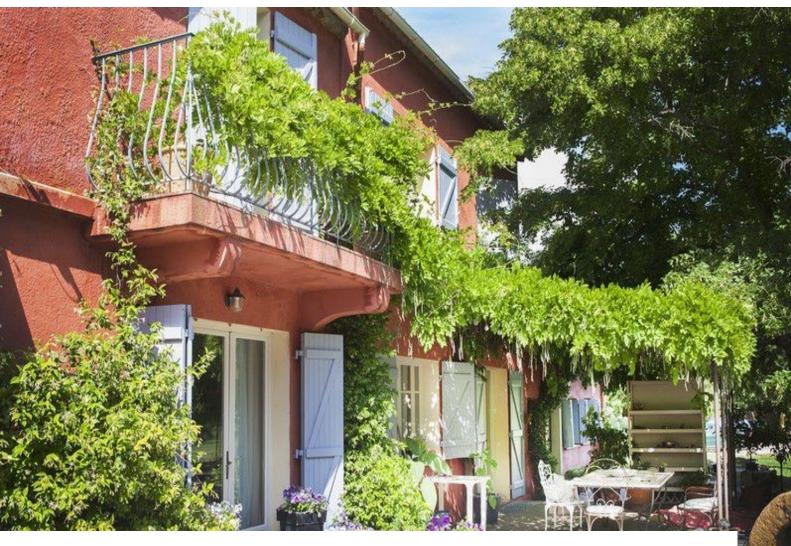

### Exterior

- -large patio area with table and chairs shaded by a grape vine growing over it
- -large outdoor pool
- -log cabin sleeping two
- -large tee pee to sleeping two
- -hammocks
- -barbque aarea with outdoor pizza oven
- -tree lined paths and lots more