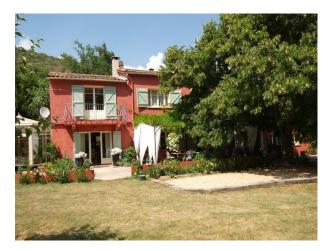

#### Interior

5 bedrooms (main ones shown here), a kitchen, 3 bathrooms, a living area and a conservatory. It is a very spacious property with lots of room for productions groups to move around in.

### Exterior

- -large patio area with table and chairs shaded by a grape vine growing over it
- -large outdoor pool
- -log cabin sleeping two
- -large tee pee to sleeping two
- -hammocks
- -barbque aarea with outdoor pizza oven
- -tree lined paths and lots more