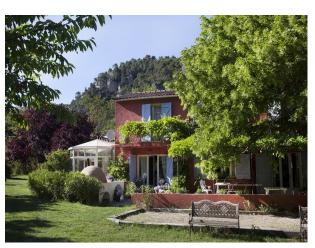

#### Interior

5 bedrooms (main ones shown here), a kitchen, 3 bathrooms, a living area and a conservatory. It is a very spacious property with lots of room for productions groups to move around in.

### Exterior

- -large patio area with table and chairs shaded by a grape vine growing over it
- -large outdoor pool
- -log cabin sleeping two
- -large tee pee to sleeping two
- -hammocks
- -barbque aarea with outdoor pizza oven
- -tree lined paths and lots more