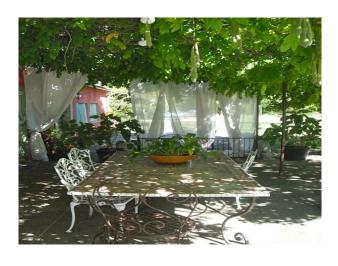

### Exterior

- -large patio area with table and chairs shaded by a grape vine growing over it
- -large outdoor pool
- -log cabin sleeping two
- -large tee pee to sleeping two
- -hammocks
- -barbque aarea with outdoor pizza oven
- -tree lined paths and lots more