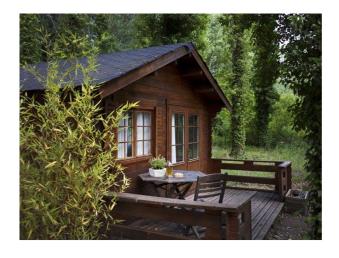

### Exterior

- -large patio area with table and chairs shaded by a grape vine growing over it
- -large outdoor pool
- -log cabin sleeping two
- -large tee pee to sleeping two
- -hammocks
- -barbque aarea with outdoor pizza oven
- -tree lined paths and lots more