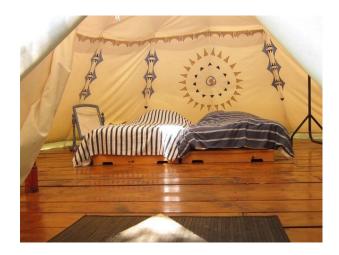

### Exterior

- -large patio area with table and chairs shaded by a grape vine growing over it
- -large outdoor pool
- -log cabin sleeping two
- -large tee pee to sleeping two
- -hammocks
- -barbque aarea with outdoor pizza oven
- -tree lined paths and lots more