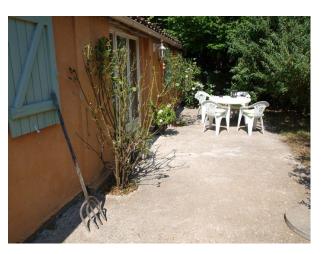

### Exterior

- -large patio area with table and chairs shaded by a grape vine growing over it
- -large outdoor pool
- -log cabin sleeping two
- -large tee pee to sleeping two
- -hammocks
- -barbque aarea with outdoor pizza oven
- -tree lined paths and lots more