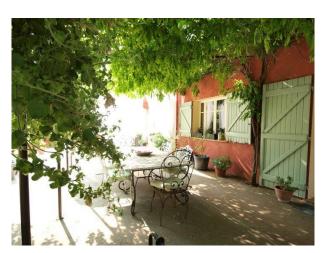

### Exterior

- -large patio area with table and chairs shaded by a grape vine growing over it
- -large outdoor pool
- -log cabin sleeping two
- -large tee pee to sleeping two
- -hammocks
- -barbque aarea with outdoor pizza oven
- -tree lined paths and lots more