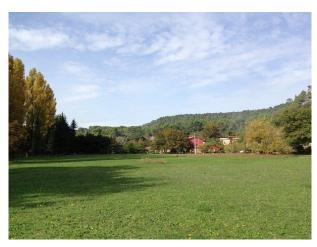

### Exterior

- -large patio area with table and chairs shaded by a grape vine growing over it
- -large outdoor pool
- -log cabin sleeping two
- -large tee pee to sleeping two
- -hammocks
- -barbque aarea with outdoor pizza oven
- -tree lined paths and lots more