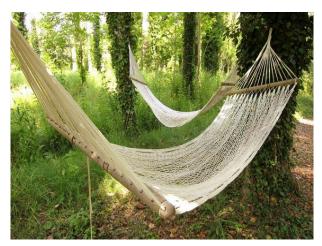

### Exterior

- -large patio area with table and chairs shaded by a grape vine growing over it
- -large outdoor pool
- -log cabin sleeping two
- -large tee pee to sleeping two
- -hammocks
- -barbque aarea with outdoor pizza oven
- -tree lined paths and lots more