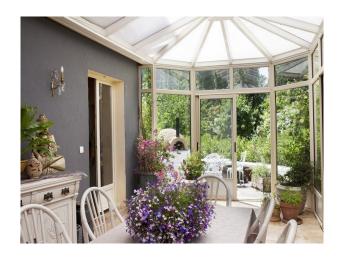

#### Interior

5 bedrooms (main ones shown here), a kitchen, 3 bathrooms, a living area and a conservatory. It is a very spacious property with lots of room for productions groups to move around in.

## **Features:**

| <b>Bathroom Types</b>                                                        | <b>Bedroom Types</b>                                                                  | Exterior Features                                                                                          | Facilities                                                                                                          |
|------------------------------------------------------------------------------|---------------------------------------------------------------------------------------|------------------------------------------------------------------------------------------------------------|---------------------------------------------------------------------------------------------------------------------|
| <ul><li>Family Bathroom</li><li>Shower Room</li><li>Walk in Shower</li></ul> | <ul><li>Double Bedroom</li><li>Four Poster Bedroom</li></ul>                          | <ul><li>Back Garden</li><li>Balcony</li><li>Front Garden</li><li>Outside Fireplace</li><li>Patio</li></ul> | <ul><li>Domestic Power</li><li>Internet Access</li><li>Mains Water</li><li>Shoot and Stay</li><li>Toilets</li></ul> |
| Floors                                                                       | Interior Features                                                                     | Kitchen Facilities                                                                                         | Kitchen types                                                                                                       |
| <ul><li>Real Wood Floor</li><li>Tiled Floor</li></ul>                        | <ul><li>Furnished</li><li>Wood Burning Stove</li></ul>                                | • Large Dining Table                                                                                       | <ul><li> Cream &amp; White Units</li><li> Rustic Kitchens</li></ul>                                                 |
| Parking                                                                      | Rooms                                                                                 | Views                                                                                                      | Walls & Windows                                                                                                     |
| • Driveway                                                                   | <ul><li>Conservatory</li><li>Dining Room</li><li>Living Room</li><li>Office</li></ul> | • Countryside View                                                                                         | <ul><li>Large Windows</li><li>Painted Walls</li></ul>                                                               |