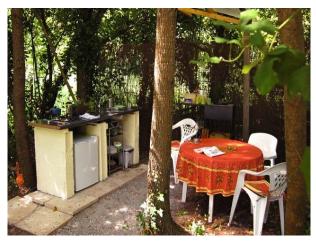

### Exterior

- -large patio area with table and chairs shaded by a grape vine growing over it
- -large outdoor pool
- -log cabin sleeping two
- -large tee pee to sleeping two
- -hammocks
- -barbque aarea with outdoor pizza oven
- -tree lined paths and lots more