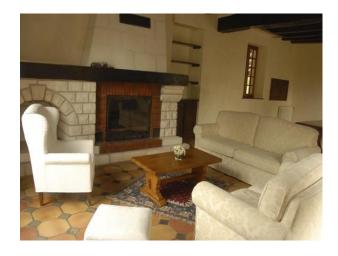

## **Features:**

| <b>Bathroom Types</b>                               | <b>Bedroom Types</b>                                 | <b>Exterior Features</b>                                | Facilities                                                                                   |
|-----------------------------------------------------|------------------------------------------------------|---------------------------------------------------------|----------------------------------------------------------------------------------------------|
| • Family Bathroom                                   | • Double Bedroom                                     | <ul><li>Back Garden</li><li>Outbuildings</li></ul>      | <ul><li>Domestic Power</li><li>Internet Access</li><li>Mains Water</li><li>Toilets</li></ul> |
| Floors                                              | Interior Features                                    | Kitchen types                                           | Parking                                                                                      |
| • Tiled Floor                                       | <ul><li>Furnished</li><li>Period Fireplace</li></ul> | <ul><li>Rustic Kitchens</li><li>Wooden Units</li></ul>  | • Driveway                                                                                   |
| Rooms                                               | Views                                                | Walls & Windows                                         |                                                                                              |
| <ul><li> Dining Room</li><li> Living Room</li></ul> | • Countryside View                                   | <ul><li> Exposed Beams</li><li> Painted Walls</li></ul> |                                                                                              |