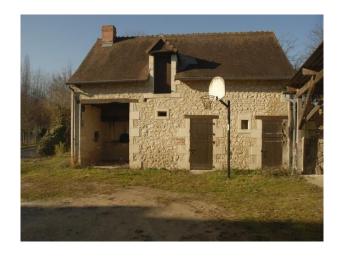

| <ul><li>Furnished</li><li>Period Fireplace</li></ul> | <ul><li>Rustic Kitchens</li><li>Wooden Units</li></ul>  | • Driveway                                                                                   |
| Rooms                                               | Views                                                | Walls & Windows                                         |                                                                                              |
| <ul><li> Dining Room</li><li> Living Room</li></ul> | • Countryside View                                   | <ul><li> Exposed Beams</li><li> Painted Walls</li></ul> |                                                                                              |

## Exterior

-river running alonside property.