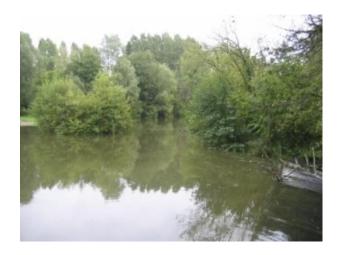

li>Period Fireplace</li></ul> | <ul><li>Rustic Kitchens</li><li>Wooden Units</li></ul>  | • Driveway                                                                                   |
| Rooms                                               | Views                                                | Walls & Windows                                         |                                                                                              |
| <ul><li> Dining Room</li><li> Living Room</li></ul> | • Countryside View                                   | <ul><li> Exposed Beams</li><li> Painted Walls</li></ul> |                                                                                              |

## Exterior

-river running alonside property.