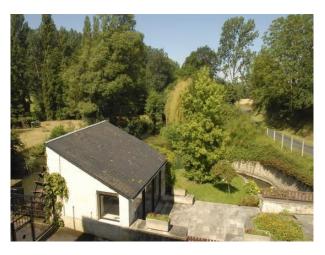

| <ul><li>Furnished</li><li>Period Fireplace</li></ul> | <ul><li>Rustic Kitchens</li><li>Wooden Units</li></ul>  | • Driveway                                                                                   |
| Rooms                                               | Views                                                | Walls & Windows                                         |                                                                                              |
| <ul><li> Dining Room</li><li> Living Room</li></ul> | • Countryside View                                   | <ul><li> Exposed Beams</li><li> Painted Walls</li></ul> |                                                                                              |

## Exterior

-river running alonside property.