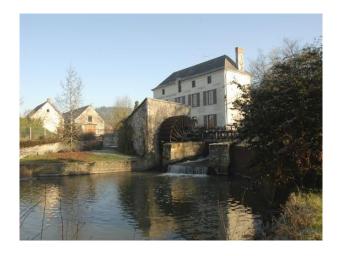

FR1013 French Chateaux For Filming And Photo-Shoots

French chateaux with a watermill available for filming and photo-shoots.

## French Chateaux For Filming And Photo-Shoots

French chateaux with a watermill available for filming and photo-shoots. \\\\

**Location:** France **Within the M25:** No

 $\textbf{Categories} \hbox{: Chateaux \& Villas}$ 

## Exterior

-river running alonside property.