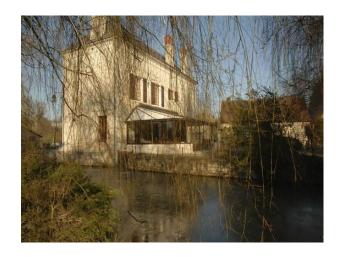

FR1013 French Chateaux For Filming And Photo-Shoots

French chateaux with a watermill available for filming and photo-shoots.

## French Chateaux For Filming And Photo-Shoots

French chateaux with a watermill available for filming and photo-shoots. \\\\

**Location:** France **Within the M25:** No

 $\textbf{Categories} \hbox{: Chateaux \& Villas}$ 

## Exterior

-river running alonside property.