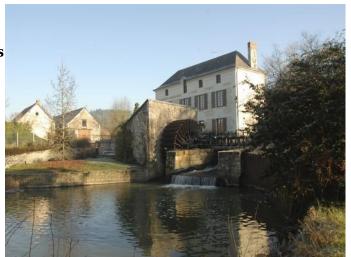

FR1013 French Chateaux For Filming And Photo-Shoots

French chateaux with a watermill available for filming and photo-shoots.

## French Chateaux For Filming And Photo-Shoots

French chateaux with a watermill available for filming and photo-shoots. \\\\

**Location:** France **Within the M25:** No

 $\textbf{Categories} \hbox{: Chateaux \& Villas}$ 

## Exterior

-river running alonside property.