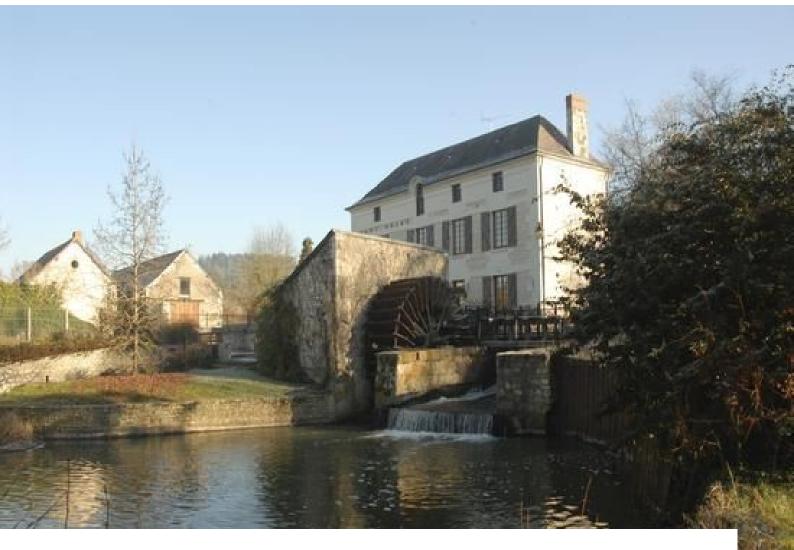

FR1013 French Chateaux For Filming And Photo-Shoots

French chateaux with a watermill available for filming and photo-shoots.

## French Chateaux For Filming And Photo-Shoots

French chateaux with a watermill available for filming and photo-shoots. \\\\

**Location:** France **Within the M25:** No

 $\textbf{Categories} \hbox{: Chateaux \& Villas}$ 

## Exterior

-river running alonside property.