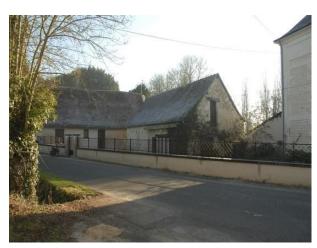

| <ul><li>Furnished</li><li>Period Fireplace</li></ul> | <ul><li>Rustic Kitchens</li><li>Wooden Units</li></ul>  | • Driveway                                                                                   |
| Rooms                                               | Views                                                | Walls & Windows                                         |                                                                                              |
| <ul><li> Dining Room</li><li> Living Room</li></ul> | • Countryside View                                   | <ul><li> Exposed Beams</li><li> Painted Walls</li></ul> |                                                                                              |

## Exterior

-river running alonside property.