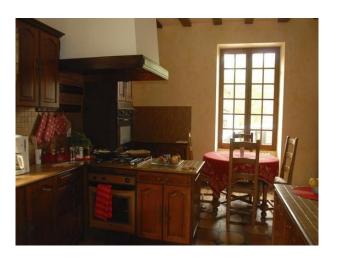

## **Features:**

| <b>Bathroom Types</b>                               | <b>Bedroom Types</b>                                 | <b>Exterior Features</b>                                | Facilities                                                                                   |
|-----------------------------------------------------|------------------------------------------------------|---------------------------------------------------------|----------------------------------------------------------------------------------------------|
| • Family Bathroom                                   | • Double Bedroom                                     | <ul><li>Back Garden</li><li>Outbuildings</li></ul>      | <ul><li>Domestic Power</li><li>Internet Access</li><li>Mains Water</li><li>Toilets</li></ul> |
| Floors                                              | Interior Features                                    | Kitchen types                                           | Parking                                                                                      |
| • Tiled Floor                                       | <ul><li>Furnished</li><li>Period Fireplace</li></ul> | <ul><li>Rustic Kitchens</li><li>Wooden Units</li></ul>  | • Driveway                                                                                   |
| Rooms                                               | Views                                                | Walls & Windows                                         |                                                                                              |
| <ul><li> Dining Room</li><li> Living Room</li></ul> | • Countryside View                                   | <ul><li> Exposed Beams</li><li> Painted Walls</li></ul> |                                                                                              |