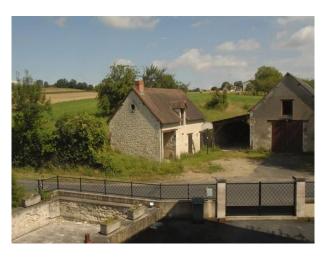

| <ul><li>Furnished</li><li>Period Fireplace</li></ul> | <ul><li>Rustic Kitchens</li><li>Wooden Units</li></ul>  | • Driveway                                                                                   |
| Rooms                                               | Views                                                | Walls & Windows                                         |                                                                                              |
| <ul><li> Dining Room</li><li> Living Room</li></ul> | • Countryside View                                   | <ul><li> Exposed Beams</li><li> Painted Walls</li></ul> |                                                                                              |

## Exterior

-river running alonside property.