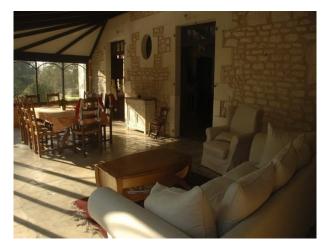

## **Features:**

| <b>Bathroom Types</b>                               | <b>Bedroom Types</b>                                 | <b>Exterior Features</b>                                | Facilities                                                                                   |
|-----------------------------------------------------|------------------------------------------------------|---------------------------------------------------------|----------------------------------------------------------------------------------------------|
| • Family Bathroom                                   | • Double Bedroom                                     | <ul><li>Back Garden</li><li>Outbuildings</li></ul>      | <ul><li>Domestic Power</li><li>Internet Access</li><li>Mains Water</li><li>Toilets</li></ul> |
| Floors                                              | Interior Features                                    | Kitchen types                                           | Parking                                                                                      |
| • Tiled Floor                                       | <ul><li>Furnished</li><li>Period Fireplace</li></ul> | <ul><li>Rustic Kitchens</li><li>Wooden Units</li></ul>  | • Driveway                                                                                   |
| Rooms                                               | Views                                                | Walls & Windows                                         |                                                                                              |
| <ul><li> Dining Room</li><li> Living Room</li></ul> | • Countryside View                                   | <ul><li> Exposed Beams</li><li> Painted Walls</li></ul> |                                                                                              |