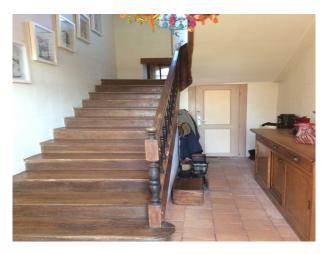

#### Interior

The larger house, mansion style is composed of two big rooms, kitchen, restrooms on the first floor and five bedrooms upstairs, each with its own bathroom. Access to the upper floors is made easy thanks to its wide wooden staircase. The western exposure of the house, with windows on both the West and South sides makes it very bright throughout..