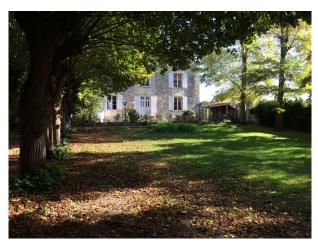

# FR2703 French Chateaux Set in 2.5 Hectares For Film Shoots

The shoot and stay location house is located inside a walled-in park of about a hectare (2.5 acres). Monks were the first owners before a winemaker made it his home back in the day.

# French Chateaux Set in 2.5 Hectares For Film Shoots

The shoot and stay location house is located inside a walledin park of about a hectare (2.5 acres). Monks were the first owners before a winemaker made it his home back in the day.

#### **Exterior**

A wall made out of stone, providing both visual and physical insulation from the neighboring area encloses the property. The park consists of a linden trees alley, swimming pool, orchard and lawns. The countryside landscape around mixes Loire River banks, forests and vineyards. The region is the heart of historical France and many sites famous in its History such as castles, abbeys and abbatial churches punctuate the surrounding areas, all less than 30mn away by car.