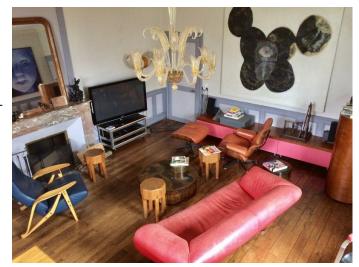

#### Interior

The larger house, mansion style is composed of two big rooms, kitchen, restrooms on the first floor and five bedrooms upstairs, each with its own bathroom. Access to the upper floors is made easy thanks to its wide wooden staircase. The western exposure of the house, with windows on both the West and South sides makes it very bright throughout..

The interior décor mixes modernism, antiques and contemporary artwork. A true "Art of Living" can be felt inside and out and the overall ambience lends itself perfectly to peaceful artistic creation.