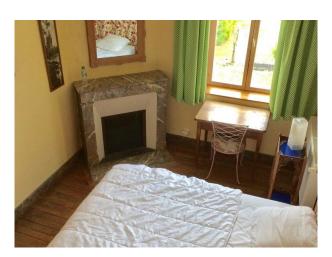

#### Interior

The larger house, mansion style is composed of two big rooms, kitchen, restrooms on the first floor and five bedrooms upstairs, each with its own bathroom. Access to the upper floors is made easy thanks to its wide wooden staircase. The western exposure of the house, with windows on both the West and South sides makes it very bright throughout..

The interior décor mixes modernism, antiques and contemporary artwork. A true "Art of Living" can be felt inside and out and the overall ambience lends itself perfectly to peaceful artistic creation.