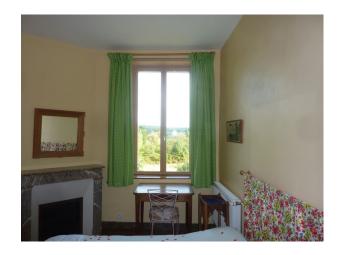

#### Interior

The larger house, mansion style is composed of two big rooms, kitchen, restrooms on the first floor and five bedrooms upstairs, each with its own bathroom. Access to the upper floors is made easy thanks to its wide wooden staircase. The western exposure of the house, with windows on both the West and South sides makes it very bright throughout..

The interior décor mixes modernism, antiques and contemporary artwork. A true "Art of Living" can be felt inside and out and the overall ambience lends itself perfectly to peaceful artistic creation.