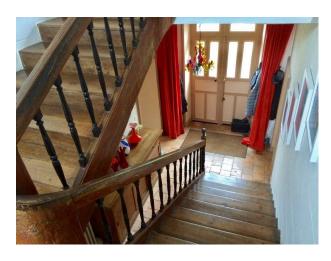

#### Interior

The larger house, mansion style is composed of two big rooms, kitchen, restrooms on the first floor and five bedrooms upstairs, each with its own bathroom. Access to the upper floors is made easy thanks to its wide wooden staircase. The western exposure of the house, with windows on both the West and South sides makes it very bright throughout..