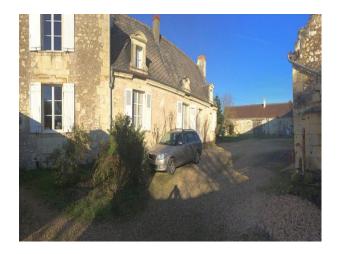

#### Interior

The larger house, mansion style is composed of two big rooms, kitchen, restrooms on the first floor and five bedrooms upstairs, each with its own bathroom. Access to the upper floors is made easy thanks to its wide wooden staircase. The western exposure of the house, with windows on both the West and South sides makes it very bright throughout..

#### **Exterior**

A wall made out of stone, providing both visual and physical insulation from the neighboring area encloses the property. The park consists of a linden trees alley, swimming pool, orchard and lawns. The countryside landscape around mixes Loire River banks, forests and vineyards. The region is the heart of historical France and many sites famous in its History such as castles, abbeys and abbatial churches punctuate the surrounding areas, all less than 30mn away by car.