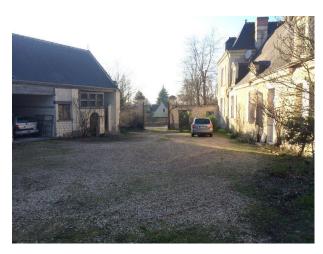

#### **Exterior**

A wall made out of stone, providing both visual and physical insulation from the neighboring area encloses the property. The park consists of a linden trees alley, swimming pool, orchard and lawns. The countryside landscape around mixes Loire River banks, forests and vineyards. The region is the heart of historical France and many sites famous in its History such as castles, abbeys and abbatial churches punctuate the surrounding areas, all less than 30mn away by car.