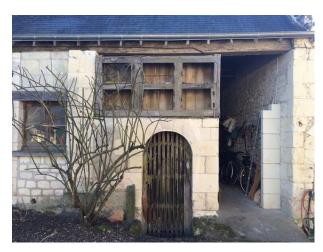

#### **Exterior**

A wall made out of stone, providing both visual and physical insulation from the neighboring area encloses the property. The park consists of a linden trees alley, swimming pool, orchard and lawns. The countryside landscape around mixes Loire River banks, forests and vineyards. The region is the heart of historical France and many sites famous in its History such as castles, abbeys and abbatial churches punctuate the surrounding areas, all less than 30mn away by car.