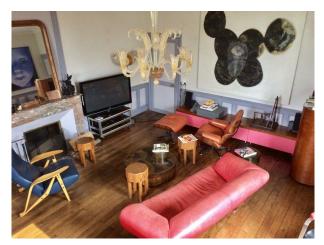

#### Interior

The larger house, mansion style is composed of two big rooms, kitchen, restrooms on the first floor and five bedrooms upstairs, each with its own bathroom. Access to the upper floors is made easy thanks to its wide wooden staircase. The western exposure of the house, with windows on both the West and South sides makes it very bright throughout..

The interior décor mixes modernism, antiques and contemporary artwork. A true "Art of Living" can be felt inside and out and the overall ambience lends itself perfectly to peaceful artistic creation.