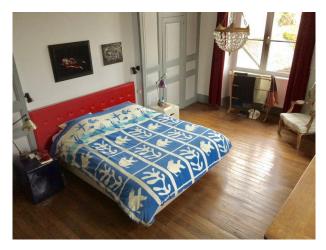

#### Interior

The larger house, mansion style is composed of two big rooms, kitchen, restrooms on the first floor and five bedrooms upstairs, each with its own bathroom. Access to the upper floors is made easy thanks to its wide wooden staircase. The western exposure of the house, with windows on both the West and South sides makes it very bright throughout..

The interior décor mixes modernism, antiques and contemporary artwork. A true "Art of Living" can be felt inside and out and the overall ambience lends itself perfectly to peaceful artistic creation.