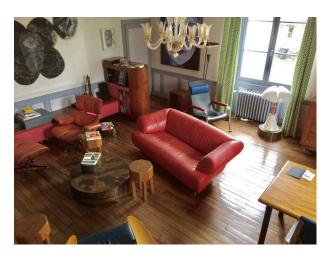

#### Interior

The larger house, mansion style is composed of two big rooms, kitchen, restrooms on the first floor and five bedrooms upstairs, each with its own bathroom. Access to the upper floors is made easy thanks to its wide wooden staircase. The western exposure of the house, with windows on both the West and South sides makes it very bright throughout..

The interior décor mixes modernism, antiques and contemporary artwork. A true "Art of Living" can be felt inside and out and the overall ambience lends itself perfectly to peaceful artistic creation.