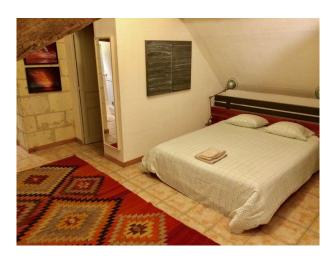

#### Interior

The larger house, mansion style is composed of two big rooms, kitchen, restrooms on the first floor and five bedrooms upstairs, each with its own bathroom. Access to the upper floors is made easy thanks to its wide wooden staircase. The western exposure of the house, with windows on both the West and South sides makes it very bright throughout..

The interior décor mixes modernism, antiques and contemporary artwork. A true "Art of Living" can be felt inside and out and the overall ambience lends itself perfectly to peaceful artistic creation.