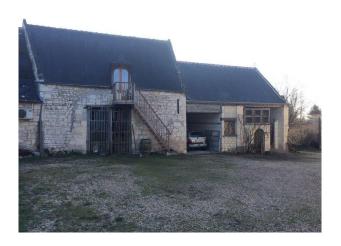

#### **Exterior**

A wall made out of stone, providing both visual and physical insulation from the neighboring area encloses the property. The park consists of a linden trees alley, swimming pool, orchard and lawns. The countryside landscape around mixes Loire River banks, forests and vineyards. The region is the heart of historical France and many sites famous in its History such as castles, abbeys and abbatial churches punctuate the surrounding areas, all less than 30mn away by car.