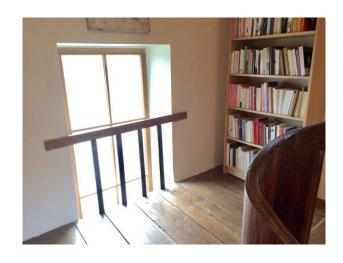

#### Interior

The larger house, mansion style is composed of two big rooms, kitchen, restrooms on the first floor and five bedrooms upstairs, each with its own bathroom. Access to the upper floors is made easy thanks to its wide wooden staircase. The western exposure of the house, with windows on both the West and South sides makes it very bright throughout..

The interior décor mixes modernism, antiques and contemporary artwork. A true "Art of Living" can be felt inside and out and the overall ambience lends itself perfectly to peaceful artistic creation.