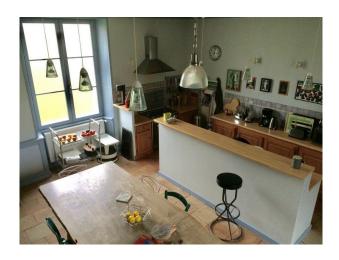

### **Features:**

| Bathroom Types                                                         | <b>Bedroom Types</b>                                                                                     | Exterior Features                                                                                                                                                                                                      | Facilities                                                                                                          |
|------------------------------------------------------------------------|----------------------------------------------------------------------------------------------------------|------------------------------------------------------------------------------------------------------------------------------------------------------------------------------------------------------------------------|---------------------------------------------------------------------------------------------------------------------|
| • En-suite Bathroom                                                    | <ul><li>Child's Bedroom</li><li>Double Bedroom</li><li>Twin Bedroom</li></ul>                            | <ul> <li>Back Garden</li> <li>Fountain</li> <li>Front Garden</li> <li>Garden Shed</li> <li>Orchard</li> <li>Outdoor Pool</li> <li>Walled Garden</li> </ul>                                                             | <ul><li>Domestic Power</li><li>Internet Access</li><li>Mains Water</li><li>Shoot and Stay</li><li>Toilets</li></ul> |
| Floors                                                                 | Interior Features                                                                                        | Kitchen Facilities                                                                                                                                                                                                     | Kitchen types                                                                                                       |
| <ul><li>Linoleum</li><li>Real Wood Floor</li><li>Tiled Floor</li></ul> | <ul><li>Furnished</li><li>Period Fireplace</li><li>Period Staircase</li><li>Sweeping Staircase</li></ul> | <ul> <li>Cutlery and Crockery</li> <li>Eat In</li> <li>Gas Hob</li> <li>Kitchen Diner</li> <li>Large Dining Table</li> <li>Pots and Pans</li> <li>Prep Area</li> <li>Range Cooker</li> <li>Small Appliances</li> </ul> | <ul> <li>Kitchen With Island</li> <li>Rustic Kitchens</li> <li>Wooden Units</li> </ul>                              |

#### Interior

The larger house, mansion style is composed of two big rooms, kitchen, restrooms on the first floor and five bedrooms upstairs, each with its own bathroom. Access to the upper floors is made easy thanks to its wide wooden staircase. The western exposure of the house, with windows on both the West and South sides makes it very bright throughout..