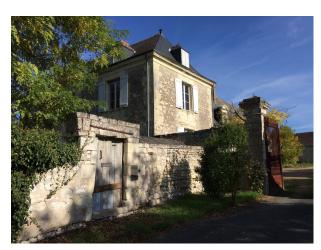

# FR2703 French Chateaux Set in 2.5 Hectares For Film Shoots

The shoot and stay location house is located inside a walled-in park of about a hectare (2.5 acres). Monks were the first owners before a winemaker made it his home back in the day.

# French Chateaux Set in 2.5 Hectares For Film Shoots

The shoot and stay location house is located inside a walledin park of about a hectare (2.5 acres). Monks were the first owners before a winemaker made it his home back in the day.

#### **Exterior**

A wall made out of stone, providing both visual and physical insulation from the neighboring area encloses the property. The park consists of a linden trees alley, swimming pool, orchard and lawns. The countryside landscape around mixes Loire River banks, forests and vineyards. The region is the heart of historical France and many sites famous in its History such as castles, abbeys and abbatial churches punctuate the surrounding areas, all less than 30mn away by car.