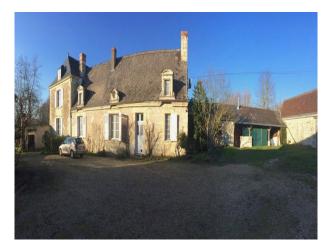

# FR2703 French Chateaux Set in 2.5 Hectares For Film Shoots

The shoot and stay location house is located inside a walled-in park of about a hectare (2.5 acres). Monks were the first owners before a winemaker made it his home back in the day.

# French Chateaux Set in 2.5 Hectares For Film Shoots

The shoot and stay location house is located inside a walledin park of about a hectare (2.5 acres). Monks were the first owners before a winemaker made it his home back in the day.

#### Interior

The larger house, mansion style is composed of two big rooms, kitchen, restrooms on the first floor and five bedrooms upstairs, each with its own bathroom. Access to the upper floors is made easy thanks to its wide wooden staircase. The western exposure of the house, with windows on both the West and South sides makes it very bright throughout..