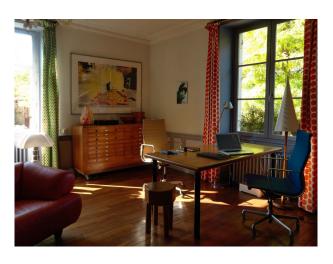

#### Interior

The larger house, mansion style is composed of two big rooms, kitchen, restrooms on the first floor and five bedrooms upstairs, each with its own bathroom. Access to the upper floors is made easy thanks to its wide wooden staircase. The western exposure of the house, with windows on both the West and South sides makes it very bright throughout..

The interior décor mixes modernism, antiques and contemporary artwork. A true "Art of Living" can be felt inside and out and the overall ambience lends itself perfectly to peaceful artistic creation.