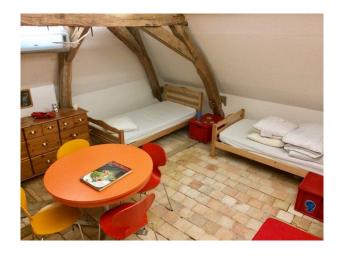

#### Interior

The larger house, mansion style is composed of two big rooms, kitchen, restrooms on the first floor and five bedrooms upstairs, each with its own bathroom. Access to the upper floors is made easy thanks to its wide wooden staircase. The western exposure of the house, with windows on both the West and South sides makes it very bright throughout..