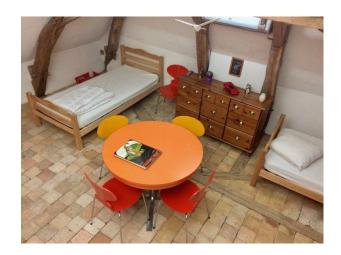

#### Interior

The larger house, mansion style is composed of two big rooms, kitchen, restrooms on the first floor and five bedrooms upstairs, each with its own bathroom. Access to the upper floors is made easy thanks to its wide wooden staircase. The western exposure of the house, with windows on both the West and South sides makes it very bright throughout..