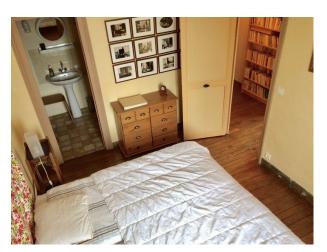

#### Interior

The larger house, mansion style is composed of two big rooms, kitchen, restrooms on the first floor and five bedrooms upstairs, each with its own bathroom. Access to the upper floors is made easy thanks to its wide wooden staircase. The western exposure of the house, with windows on both the West and South sides makes it very bright throughout..