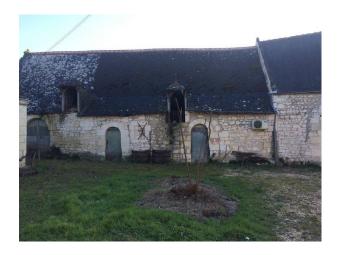

#### **Exterior**

A wall made out of stone, providing both visual and physical insulation from the neighboring area encloses the property. The park consists of a linden trees alley, swimming pool, orchard and lawns. The countryside landscape around mixes Loire River banks, forests and vineyards. The region is the heart of historical France and many sites famous in its History such as castles, abbeys and abbatial churches punctuate the surrounding areas, all less than 30mn away by car.