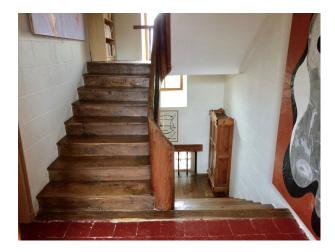

#### Interior

The larger house, mansion style is composed of two big rooms, kitchen, restrooms on the first floor and five bedrooms upstairs, each with its own bathroom. Access to the upper floors is made easy thanks to its wide wooden staircase. The western exposure of the house, with windows on both the West and South sides makes it very bright throughout..