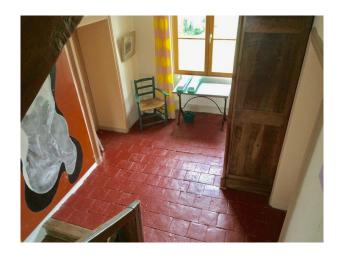

#### Interior

The larger house, mansion style is composed of two big rooms, kitchen, restrooms on the first floor and five bedrooms upstairs, each with its own bathroom. Access to the upper floors is made easy thanks to its wide wooden staircase. The western exposure of the house, with windows on both the West and South sides makes it very bright throughout..

The interior décor mixes modernism, antiques and contemporary artwork. A true "Art of Living" can be felt inside and out and the overall ambience lends itself perfectly to peaceful artistic creation.