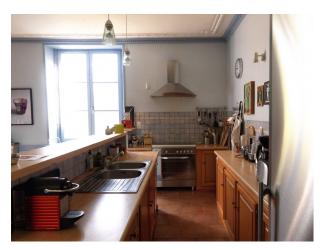

### **Features:**

| Bathroom Types                                                         | <b>Bedroom Types</b>                                                                                     | Exterior Features                                                                                                                                                                                                      | Facilities                                                                                                          |
|------------------------------------------------------------------------|----------------------------------------------------------------------------------------------------------|------------------------------------------------------------------------------------------------------------------------------------------------------------------------------------------------------------------------|---------------------------------------------------------------------------------------------------------------------|
| • En-suite Bathroom                                                    | <ul><li>Child's Bedroom</li><li>Double Bedroom</li><li>Twin Bedroom</li></ul>                            | <ul> <li>Back Garden</li> <li>Fountain</li> <li>Front Garden</li> <li>Garden Shed</li> <li>Orchard</li> <li>Outdoor Pool</li> <li>Walled Garden</li> </ul>                                                             | <ul><li>Domestic Power</li><li>Internet Access</li><li>Mains Water</li><li>Shoot and Stay</li><li>Toilets</li></ul> |
| Floors                                                                 | Interior Features                                                                                        | Kitchen Facilities                                                                                                                                                                                                     | Kitchen types                                                                                                       |
| <ul><li>Linoleum</li><li>Real Wood Floor</li><li>Tiled Floor</li></ul> | <ul><li>Furnished</li><li>Period Fireplace</li><li>Period Staircase</li><li>Sweeping Staircase</li></ul> | <ul> <li>Cutlery and Crockery</li> <li>Eat In</li> <li>Gas Hob</li> <li>Kitchen Diner</li> <li>Large Dining Table</li> <li>Pots and Pans</li> <li>Prep Area</li> <li>Range Cooker</li> <li>Small Appliances</li> </ul> | <ul> <li>Kitchen With Island</li> <li>Rustic Kitchens</li> <li>Wooden Units</li> </ul>                              |

#### Interior

The larger house, mansion style is composed of two big rooms, kitchen, restrooms on the first floor and five bedrooms upstairs, each with its own bathroom. Access to the upper floors is made easy thanks to its wide wooden staircase. The western exposure of the house, with windows on both the West and South sides makes it very bright throughout..