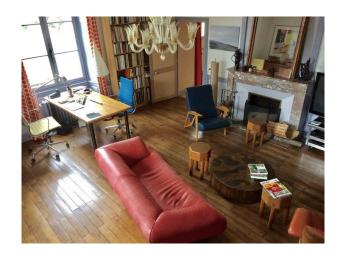

#### Interior

The larger house, mansion style is composed of two big rooms, kitchen, restrooms on the first floor and five bedrooms upstairs, each with its own bathroom. Access to the upper floors is made easy thanks to its wide wooden staircase. The western exposure of the house, with windows on both the West and South sides makes it very bright throughout..

The interior décor mixes modernism, antiques and contemporary artwork. A true "Art of Living" can be felt inside and out and the overall ambience lends itself perfectly to peaceful artistic creation.