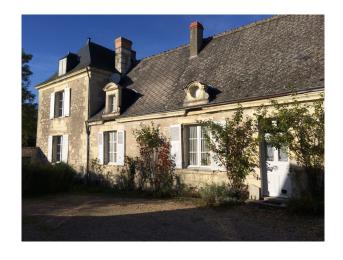

# FR2703 French Chateaux Set in 2.5 Hectares For Film Shoots

The shoot and stay location house is located inside a walled-in park of about a hectare (2.5 acres). Monks were the first owners before a winemaker made it his home back in the day.

# French Chateaux Set in 2.5 Hectares For Film Shoots

The shoot and stay location house is located inside a walledin park of about a hectare (2.5 acres). Monks were the first owners before a winemaker made it his home back in the day.

#### Interior

The larger house, mansion style is composed of two big rooms, kitchen, restrooms on the first floor and five bedrooms upstairs, each with its own bathroom. Access to the upper floors is made easy thanks to its wide wooden staircase. The western exposure of the house, with windows on both the West and South sides makes it very bright throughout..