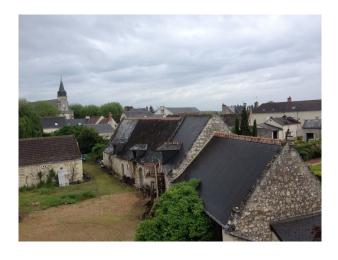

#### **Exterior**

A wall made out of stone, providing both visual and physical insulation from the neighboring area encloses the property. The park consists of a linden trees alley, swimming pool, orchard and lawns. The countryside landscape around mixes Loire River banks, forests and vineyards. The region is the heart of historical France and many sites famous in its History such as castles, abbeys and abbatial churches punctuate the surrounding areas, all less than 30mn away by car.