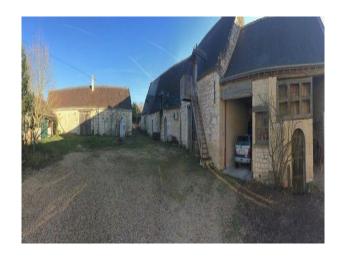

#### **Exterior**

A wall made out of stone, providing both visual and physical insulation from the neighboring area encloses the property. The park consists of a linden trees alley, swimming pool, orchard and lawns. The countryside landscape around mixes Loire River banks, forests and vineyards. The region is the heart of historical France and many sites famous in its History such as castles, abbeys and abbatial churches punctuate the surrounding areas, all less than 30mn away by car.