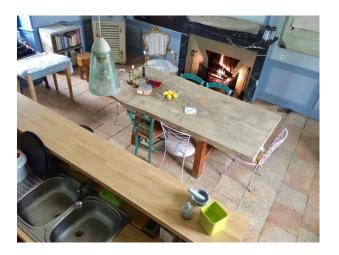

#### Interior

The larger house, mansion style is composed of two big rooms, kitchen, restrooms on the first floor and five bedrooms upstairs, each with its own bathroom. Access to the upper floors is made easy thanks to its wide wooden staircase. The western exposure of the house, with windows on both the West and South sides makes it very bright throughout..

The interior décor mixes modernism, antiques and contemporary artwork. A true "Art of Living" can be felt inside and out and the overall ambience lends itself perfectly to peaceful artistic creation.