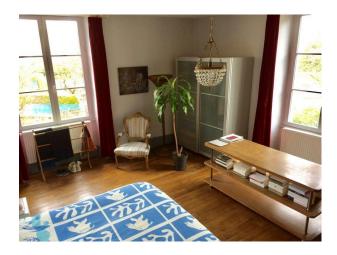

#### Interior

The larger house, mansion style is composed of two big rooms, kitchen, restrooms on the first floor and five bedrooms upstairs, each with its own bathroom. Access to the upper floors is made easy thanks to its wide wooden staircase. The western exposure of the house, with windows on both the West and South sides makes it very bright throughout..

The interior décor mixes modernism, antiques and contemporary artwork. A true "Art of Living" can be felt inside and out and the overall ambience lends itself perfectly to peaceful artistic creation.