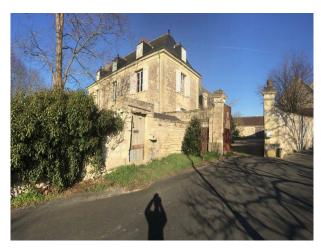

#### Interior

The larger house, mansion style is composed of two big rooms, kitchen, restrooms on the first floor and five bedrooms upstairs, each with its own bathroom. Access to the upper floors is made easy thanks to its wide wooden staircase. The western exposure of the house, with windows on both the West and South sides makes it very bright throughout..

#### **Exterior**

A wall made out of stone, providing both visual and physical insulation from the neighboring area encloses the property. The park consists of a linden trees alley, swimming pool, orchard and lawns. The countryside landscape around mixes Loire River banks, forests and vineyards. The region is the heart of historical France and many sites famous in its History such as castles, abbeys and abbatial churches punctuate the surrounding areas, all less than 30mn away by car.