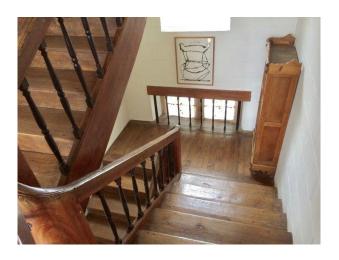

#### Interior

The larger house, mansion style is composed of two big rooms, kitchen, restrooms on the first floor and five bedrooms upstairs, each with its own bathroom. Access to the upper floors is made easy thanks to its wide wooden staircase. The western exposure of the house, with windows on both the West and South sides makes it very bright throughout..

The interior décor mixes modernism, antiques and contemporary artwork. A true "Art of Living" can be felt inside and out and the overall ambience lends itself perfectly to peaceful artistic creation.