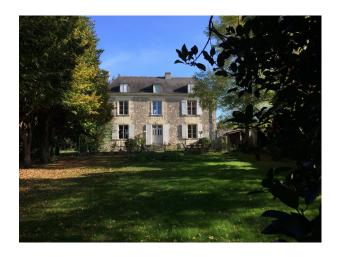

# FR2703 French Chateaux Set in 2.5 Hectares For Film Shoots

The shoot and stay location house is located inside a walled-in park of about a hectare (2.5 acres). Monks were the first owners before a winemaker made it his home back in the day.

# French Chateaux Set in 2.5 Hectares For Film Shoots

The shoot and stay location house is located inside a walledin park of about a hectare (2.5 acres). Monks were the first owners before a winemaker made it his home back in the day.

#### **Exterior**

A wall made out of stone, providing both visual and physical insulation from the neighboring area encloses the property. The park consists of a linden trees alley, swimming pool, orchard and lawns. The countryside landscape around mixes Loire River banks, forests and vineyards. The region is the heart of historical France and many sites famous in its History such as castles, abbeys and abbatial churches punctuate the surrounding areas, all less than 30mn away by car.