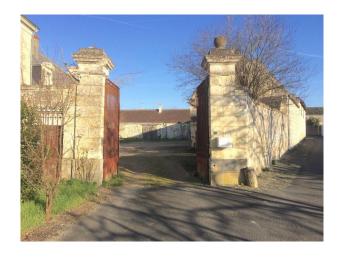

#### **Exterior**

A wall made out of stone, providing both visual and physical insulation from the neighboring area encloses the property. The park consists of a linden trees alley, swimming pool, orchard and lawns. The countryside landscape around mixes Loire River banks, forests and vineyards. The region is the heart of historical France and many sites famous in its History such as castles, abbeys and abbatial churches punctuate the surrounding areas, all less than 30mn away by car.