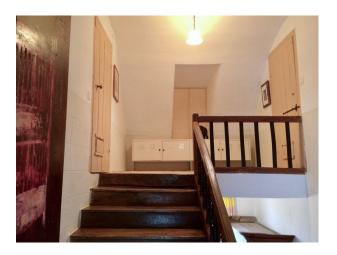

#### Interior

The larger house, mansion style is composed of two big rooms, kitchen, restrooms on the first floor and five bedrooms upstairs, each with its own bathroom. Access to the upper floors is made easy thanks to its wide wooden staircase. The western exposure of the house, with windows on both the West and South sides makes it very bright throughout..