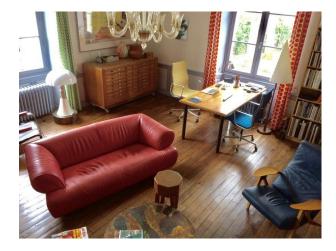

#### Interior

The larger house, mansion style is composed of two big rooms, kitchen, restrooms on the first floor and five bedrooms upstairs, each with its own bathroom. Access to the upper floors is made easy thanks to its wide wooden staircase. The western exposure of the house, with windows on both the West and South sides makes it very bright throughout..

The interior décor mixes modernism, antiques and contemporary artwork. A true "Art of Living" can be felt inside and out and the overall ambience lends itself perfectly to peaceful artistic creation.