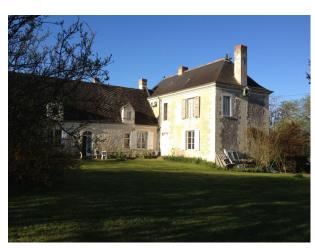

# FR2703 French Chateaux Set in 2.5 Hectares For Film Shoots

The shoot and stay location house is located inside a walled-in park of about a hectare (2.5 acres). Monks were the first owners before a winemaker made it his home back in the day.

# French Chateaux Set in 2.5 Hectares For Film Shoots

The shoot and stay location house is located inside a walledin park of about a hectare (2.5 acres). Monks were the first owners before a winemaker made it his home back in the day.

#### Interior

The larger house, mansion style is composed of two big rooms, kitchen, restrooms on the first floor and five bedrooms upstairs, each with its own bathroom. Access to the upper floors is made easy thanks to its wide wooden staircase. The western exposure of the house, with windows on both the West and South sides makes it very bright throughout..