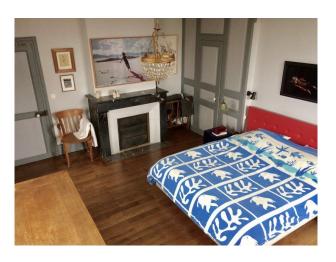

#### Interior

The larger house, mansion style is composed of two big rooms, kitchen, restrooms on the first floor and five bedrooms upstairs, each with its own bathroom. Access to the upper floors is made easy thanks to its wide wooden staircase. The western exposure of the house, with windows on both the West and South sides makes it very bright throughout..

The interior décor mixes modernism, antiques and contemporary artwork. A true "Art of Living" can be felt inside and out and the overall ambience lends itself perfectly to peaceful artistic creation.