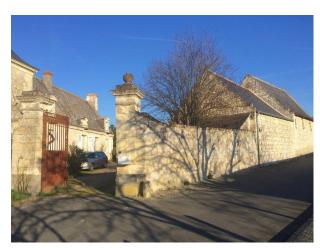

#### **Exterior**

A wall made out of stone, providing both visual and physical insulation from the neighboring area encloses the property. The park consists of a linden trees alley, swimming pool, orchard and lawns. The countryside landscape around mixes Loire River banks, forests and vineyards. The region is the heart of historical France and many sites famous in its History such as castles, abbeys and abbatial churches punctuate the surrounding areas, all less than 30mn away by car.