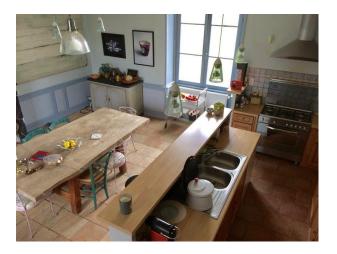

### **Features:**

| Bathroom Types                                                         | <b>Bedroom Types</b>                                                                                     | Exterior Features                                                                                                                                                                                                      | Facilities                                                                                                          |
|------------------------------------------------------------------------|----------------------------------------------------------------------------------------------------------|------------------------------------------------------------------------------------------------------------------------------------------------------------------------------------------------------------------------|---------------------------------------------------------------------------------------------------------------------|
| • En-suite Bathroom                                                    | <ul><li>Child's Bedroom</li><li>Double Bedroom</li><li>Twin Bedroom</li></ul>                            | <ul> <li>Back Garden</li> <li>Fountain</li> <li>Front Garden</li> <li>Garden Shed</li> <li>Orchard</li> <li>Outdoor Pool</li> <li>Walled Garden</li> </ul>                                                             | <ul><li>Domestic Power</li><li>Internet Access</li><li>Mains Water</li><li>Shoot and Stay</li><li>Toilets</li></ul> |
| Floors                                                                 | Interior Features                                                                                        | Kitchen Facilities                                                                                                                                                                                                     | Kitchen types                                                                                                       |
| <ul><li>Linoleum</li><li>Real Wood Floor</li><li>Tiled Floor</li></ul> | <ul><li>Furnished</li><li>Period Fireplace</li><li>Period Staircase</li><li>Sweeping Staircase</li></ul> | <ul> <li>Cutlery and Crockery</li> <li>Eat In</li> <li>Gas Hob</li> <li>Kitchen Diner</li> <li>Large Dining Table</li> <li>Pots and Pans</li> <li>Prep Area</li> <li>Range Cooker</li> <li>Small Appliances</li> </ul> | <ul> <li>Kitchen With Island</li> <li>Rustic Kitchens</li> <li>Wooden Units</li> </ul>                              |

#### Interior

The larger house, mansion style is composed of two big rooms, kitchen, restrooms on the first floor and five bedrooms upstairs, each with its own bathroom. Access to the upper floors is made easy thanks to its wide wooden staircase. The western exposure of the house, with windows on both the West and South sides makes it very bright throughout..