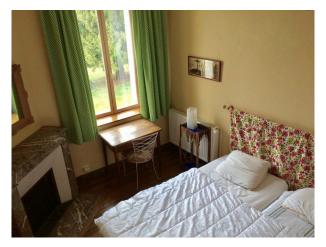

#### Interior

The larger house, mansion style is composed of two big rooms, kitchen, restrooms on the first floor and five bedrooms upstairs, each with its own bathroom. Access to the upper floors is made easy thanks to its wide wooden staircase. The western exposure of the house, with windows on both the West and South sides makes it very bright throughout..

The interior décor mixes modernism, antiques and contemporary artwork. A true "Art of Living" can be felt inside and out and the overall ambience lends itself perfectly to peaceful artistic creation.