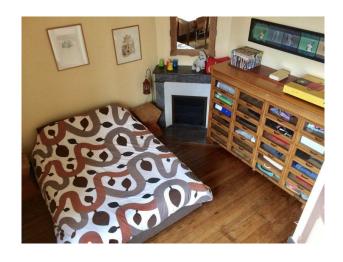

#### Interior

The larger house, mansion style is composed of two big rooms, kitchen, restrooms on the first floor and five bedrooms upstairs, each with its own bathroom. Access to the upper floors is made easy thanks to its wide wooden staircase. The western exposure of the house, with windows on both the West and South sides makes it very bright throughout..

The interior décor mixes modernism, antiques and contemporary artwork. A true "Art of Living" can be felt inside and out and the overall ambience lends itself perfectly to peaceful artistic creation.