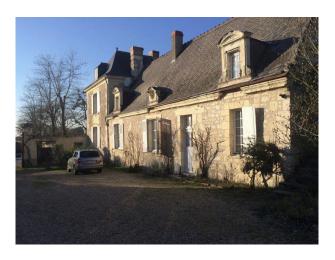

# FR2703 French Chateaux Set in 2.5 Hectares For Film Shoots

The shoot and stay location house is located inside a walled-in park of about a hectare (2.5 acres). Monks were the first owners before a winemaker made it his home back in the day.

# French Chateaux Set in 2.5 Hectares For Film Shoots

The shoot and stay location house is located inside a walledin park of about a hectare (2.5 acres). Monks were the first owners before a winemaker made it his home back in the day.

#### **Exterior**

A wall made out of stone, providing both visual and physical insulation from the neighboring area encloses the property. The park consists of a linden trees alley, swimming pool, orchard and lawns. The countryside landscape around mixes Loire River banks, forests and vineyards. The region is the heart of historical France and many sites famous in its History such as castles, abbeys and abbatial churches punctuate the surrounding areas, all less than 30mn away by car.