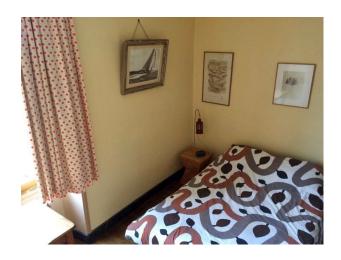

#### Interior

The larger house, mansion style is composed of two big rooms, kitchen, restrooms on the first floor and five bedrooms upstairs, each with its own bathroom. Access to the upper floors is made easy thanks to its wide wooden staircase. The western exposure of the house, with windows on both the West and South sides makes it very bright throughout..

The interior décor mixes modernism, antiques and contemporary artwork. A true "Art of Living" can be felt inside and out and the overall ambience lends itself perfectly to peaceful artistic creation.