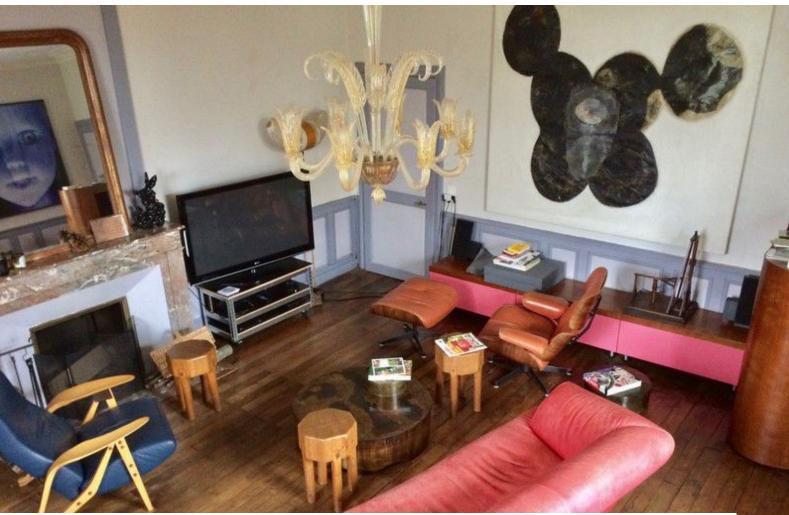

#### Interior

The larger house, mansion style is composed of two big rooms, kitchen, restrooms on the first floor and five bedrooms upstairs, each with its own bathroom. Access to the upper floors is made easy thanks to its wide wooden staircase. The western exposure of the house, with windows on both the West and South sides makes it very bright throughout..

The interior décor mixes modernism, antiques and contemporary artwork. A true "Art of Living" can be felt inside and out and the overall ambience lends itself perfectly to peaceful artistic creation.