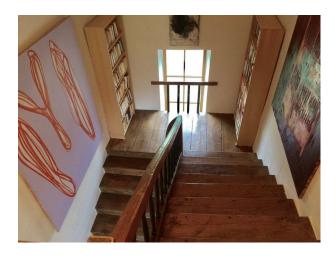

#### Interior

The larger house, mansion style is composed of two big rooms, kitchen, restrooms on the first floor and five bedrooms upstairs, each with its own bathroom. Access to the upper floors is made easy thanks to its wide wooden staircase. The western exposure of the house, with windows on both the West and South sides makes it very bright throughout..

The interior décor mixes modernism, antiques and contemporary artwork. A true "Art of Living" can be felt inside and out and the overall ambience lends itself perfectly to peaceful artistic creation.