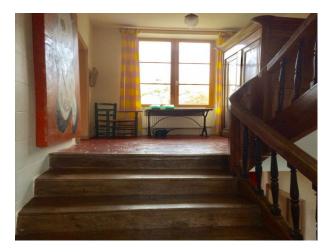

#### Interior

The larger house, mansion style is composed of two big rooms, kitchen, restrooms on the first floor and five bedrooms upstairs, each with its own bathroom. Access to the upper floors is made easy thanks to its wide wooden staircase. The western exposure of the house, with windows on both the West and South sides makes it very bright throughout..

The interior décor mixes modernism, antiques and contemporary artwork. A true "Art of Living" can be felt inside and out and the overall ambience lends itself perfectly to peaceful artistic creation.