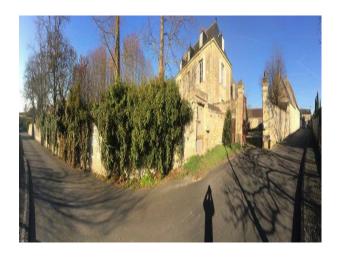

#### Interior

The larger house, mansion style is composed of two big rooms, kitchen, restrooms on the first floor and five bedrooms upstairs, each with its own bathroom. Access to the upper floors is made easy thanks to its wide wooden staircase. The western exposure of the house, with windows on both the West and South sides makes it very bright throughout..

#### **Exterior**

A wall made out of stone, providing both visual and physical insulation from the neighboring area encloses the property. The park consists of a linden trees alley, swimming pool, orchard and lawns. The countryside landscape around mixes Loire River banks, forests and vineyards. The region is the heart of historical France and many sites famous in its History such as castles, abbeys and abbatial churches punctuate the surrounding areas, all less than 30mn away by car.