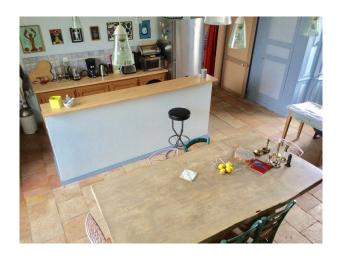

#### Interior

The larger house, mansion style is composed of two big rooms, kitchen, restrooms on the first floor and five bedrooms upstairs, each with its own bathroom. Access to the upper floors is made easy thanks to its wide wooden staircase. The western exposure of the house, with windows on both the West and South sides makes it very bright throughout..

The interior décor mixes modernism, antiques and contemporary artwork. A true "Art of Living" can be felt inside and out and the overall ambience lends itself perfectly to peaceful artistic creation.