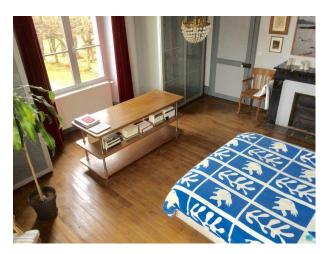

#### Interior

The larger house, mansion style is composed of two big rooms, kitchen, restrooms on the first floor and five bedrooms upstairs, each with its own bathroom. Access to the upper floors is made easy thanks to its wide wooden staircase. The western exposure of the house, with windows on both the West and South sides makes it very bright throughout..

The interior décor mixes modernism, antiques and contemporary artwork. A true "Art of Living" can be felt inside and out and the overall ambience lends itself perfectly to peaceful artistic creation.