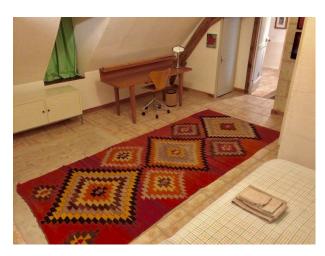

#### Interior

The larger house, mansion style is composed of two big rooms, kitchen, restrooms on the first floor and five bedrooms upstairs, each with its own bathroom. Access to the upper floors is made easy thanks to its wide wooden staircase. The western exposure of the house, with windows on both the West and South sides makes it very bright throughout..

The interior décor mixes modernism, antiques and contemporary artwork. A true "Art of Living" can be felt inside and out and the overall ambience lends itself perfectly to peaceful artistic creation.