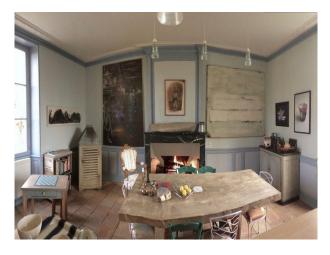

#### Interior

The larger house, mansion style is composed of two big rooms, kitchen, restrooms on the first floor and five bedrooms upstairs, each with its own bathroom. Access to the upper floors is made easy thanks to its wide wooden staircase. The western exposure of the house, with windows on both the West and South sides makes it very bright throughout..

The interior décor mixes modernism, antiques and contemporary artwork. A true "Art of Living" can be felt inside and out and the overall ambience lends itself perfectly to peaceful artistic creation.