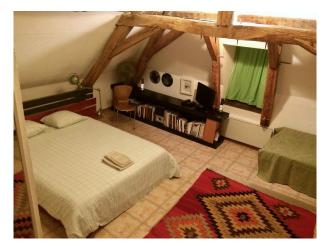

#### Interior

The larger house, mansion style is composed of two big rooms, kitchen, restrooms on the first floor and five bedrooms upstairs, each with its own bathroom. Access to the upper floors is made easy thanks to its wide wooden staircase. The western exposure of the house, with windows on both the West and South sides makes it very bright throughout..

The interior décor mixes modernism, antiques and contemporary artwork. A true "Art of Living" can be felt inside and out and the overall ambience lends itself perfectly to peaceful artistic creation.