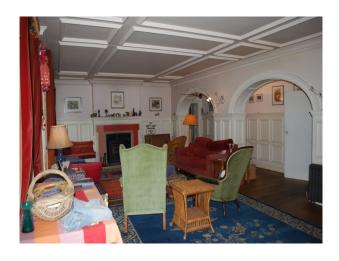

#### Interior

Property Features Include:

**Ground Floor** 

- Multiple rooms
- Eclectic decor
- Large rooms with original panelling
- Blue Window Shutters
- Original arches
- Selection of sofas and chairs
- Drum kit
- Wooden floor with selection of rugs
- Large bay windows
- Small room with green decorated walls
- Large windows