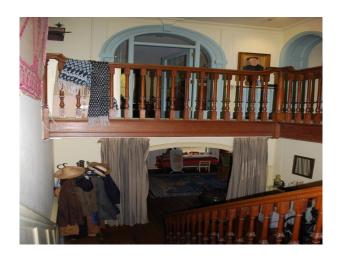

### **Features:**

| <b>Bathroom Types</b>                        | <b>Bedroom Types</b>                                                                                                    | Exterior Features                                  | Facilities                                                                                                      |
|----------------------------------------------|-------------------------------------------------------------------------------------------------------------------------|----------------------------------------------------|-----------------------------------------------------------------------------------------------------------------|
| Family Bathroom                              | <ul><li>Child's Bedroom</li><li>Double Bedroom</li></ul>                                                                | <ul><li>Back Garden</li><li>Front Garden</li></ul> | <ul><li>Domestic Power</li><li>Green Room</li><li>Internet Access</li><li>Mains Water</li><li>Toilets</li></ul> |
| Floors                                       | Interior Features                                                                                                       | Kitchen Facilities                                 | Kitchen types                                                                                                   |
| <ul><li>Carpet</li><li>Tiled Floor</li></ul> | <ul><li>Furnished</li><li>Period Fireplace</li><li>Period Staircase</li></ul>                                           | <ul><li> Island</li><li> Range Cooker</li></ul>    | <ul><li>Kitchen With Island</li><li>Rustic Kitchens</li><li>Wooden Units</li></ul>                              |
| Parking                                      | Rooms                                                                                                                   | Views                                              | Walls & Windows                                                                                                 |
| • Driveway                                   | <ul><li>Dining Room</li><li>Drawing Room</li><li>Games Room</li><li>Green Room</li><li>Hallway</li><li>Office</li></ul> | • Countryside View                                 | <ul><li>Bay Window</li><li>Large Windows</li><li>Painted Walls</li><li>Paneled Walls</li></ul>                  |

#### Interior

Property Features Include:

**Ground Floor** 

- Multiple rooms
- Eclectic decor
- Large rooms with original panelling
- Blue Window Shutters
- Original arches
- Selection of sofas and chairs
- Drum kit
- Wooden floor with selection of rugs
- Large bay windows
- Small room with green decorated walls
- Large windows

### First Floor

- Large bedrooms
- Original fireplaces
- Double beds
- Chairs
- Dressers
- Full length mirror
- Built in wardrobes
- selection of drawers
- Large windows
- Small office / workroom
- Eclectic decor
- Animal models
- Selection of pictures