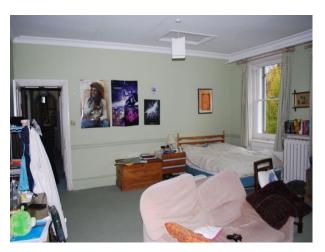

### First Floor

- Large bedrooms
- Original fireplaces
- Double beds
- Chairs
- Dressers
- Full length mirror
- Built in wardrobes
- selection of drawers
- Large windows
- Small office / workroom
- Eclectic decor
- Animal models
- Selection of pictures