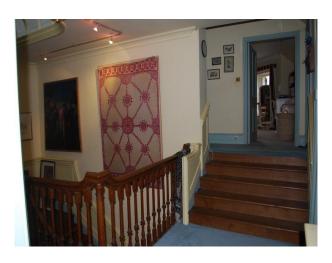

#### Interior

Property Features Include:

**Ground Floor** 

- Multiple rooms
- Eclectic decor
- Large rooms with original panelling
- Blue Window Shutters
- Original arches
- Selection of sofas and chairs
- Drum kit
- Wooden floor with selection of rugs
- Large bay windows
- Small room with green decorated walls
- Large windows