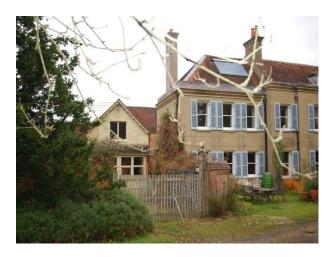

# SE1098 French Chateaux Style House for Filming

French chateaux style home with blue shutters available for filming and photo shoots.

# French Chateaux Style House for Filming

French chateaux style home with blue shutters available for filming and photo shoots.

Location: Berkshire, United Kingdom

Within the M25: No

Categories: Period Houses | Family Traditional