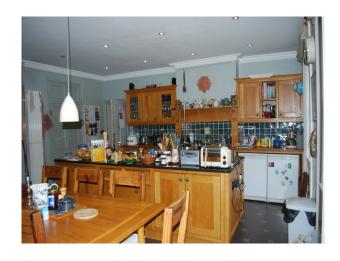

#### Interior

Property Features Include:

**Ground Floor** 

- Multiple rooms
- Eclectic decor
- Large rooms with original panelling
- Blue Window Shutters
- Original arches
- Selection of sofas and chairs
- Drum kit
- Wooden floor with selection of rugs
- Large bay windows
- Small room with green decorated walls
- Large windows