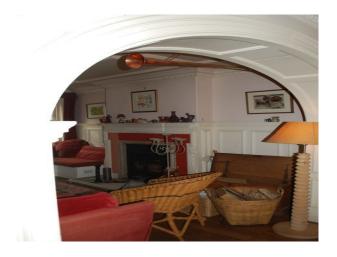

#### Interior

Property Features Include:

**Ground Floor** 

- Multiple rooms
- Eclectic decor
- Large rooms with original panelling
- Blue Window Shutters
- Original arches
- Selection of sofas and chairs
- Drum kit
- Wooden floor with selection of rugs
- Large bay windows
- Small room with green decorated walls
- Large windows