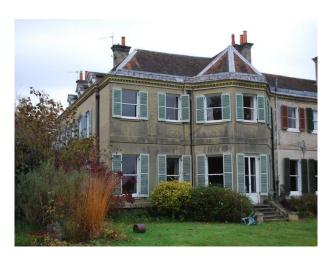

# SE1098 French Chateaux Style House for Filming

French chateaux style home with blue shutters available for filming and photo shoots.

# French Chateaux Style House for Filming

French chateaux style home with blue shutters available for filming and photo shoots.

Location: Berkshire, United Kingdom

Within the M25: No

Categories: Period Houses | Family Traditional