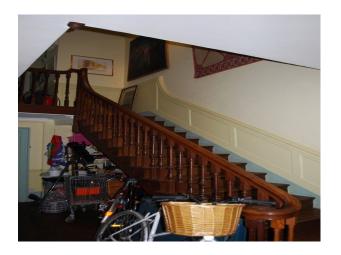

#### Interior

Property Features Include:

**Ground Floor** 

- Multiple rooms
- Eclectic decor
- Large rooms with original panelling
- Blue Window Shutters
- Original arches
- Selection of sofas and chairs
- Drum kit
- Wooden floor with selection of rugs
- Large bay windows
- Small room with green decorated walls
- Large windows