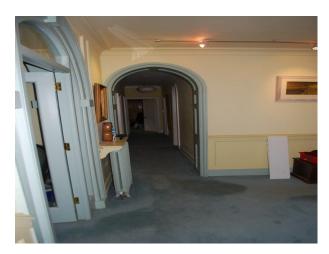

#### Interior

Property Features Include:

**Ground Floor** 

- Multiple rooms
- Eclectic decor
- Large rooms with original panelling
- Blue Window Shutters
- Original arches
- Selection of sofas and chairs
- Drum kit
- Wooden floor with selection of rugs
- Large bay windows
- Small room with green decorated walls
- Large windows