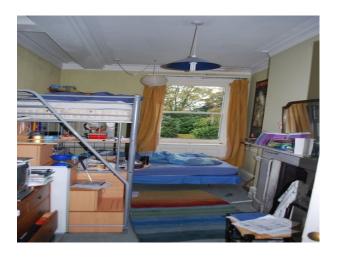

### First Floor

- Large bedrooms
- Original fireplaces
- Double beds
- Chairs
- Dressers
- Full length mirror
- Built in wardrobes
- selection of drawers
- Large windows
- Small office / workroom
- Eclectic decor
- Animal models
- Selection of pictures