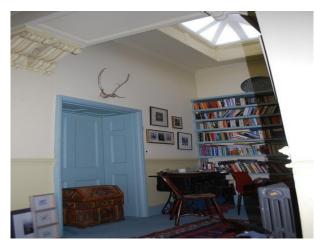

#### Interior

Property Features Include:

**Ground Floor** 

- Multiple rooms
- Eclectic decor
- Large rooms with original panelling
- Blue Window Shutters
- Original arches
- Selection of sofas and chairs
- Drum kit
- Wooden floor with selection of rugs
- Large bay windows
- Small room with green decorated walls
- Large windows

### First Floor

- Large bedrooms
- Original fireplaces
- Double beds
- Chairs
- Dressers
- Full length mirror
- Built in wardrobes
- selection of drawers
- Large windows
- Small office / workroom
- Eclectic decor
- Animal models
- Selection of pictures