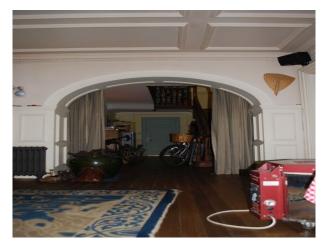

#### Interior

Property Features Include:

**Ground Floor** 

- Multiple rooms
- Eclectic decor
- Large rooms with original panelling
- Blue Window Shutters
- Original arches
- Selection of sofas and chairs
- Drum kit
- Wooden floor with selection of rugs
- Large bay windows
- Small room with green decorated walls
- Large windows