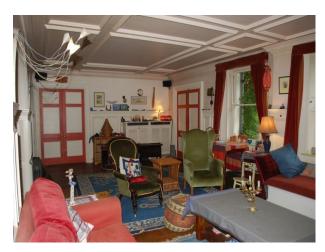

#### Interior

Property Features Include:

**Ground Floor** 

- Multiple rooms
- Eclectic decor
- Large rooms with original panelling
- Blue Window Shutters
- Original arches
- Selection of sofas and chairs
- Drum kit
- Wooden floor with selection of rugs
- Large bay windows
- Small room with green decorated walls
- Large windows