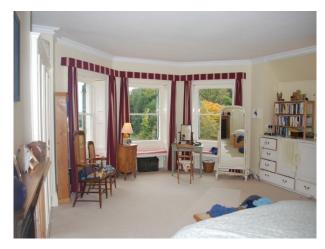

### First Floor

- Large bedrooms
- Original fireplaces
- Double beds
- Chairs
- Dressers
- Full length mirror
- Built in wardrobes
- selection of drawers
- Large windows
- Small office / workroom
- Eclectic decor
- Animal models
- Selection of pictures