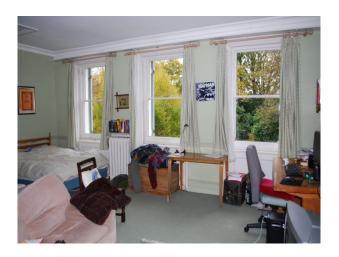

### First Floor

- Large bedrooms
- Original fireplaces
- Double beds
- Chairs
- Dressers
- Full length mirror
- Built in wardrobes
- selection of drawers
- Large windows
- Small office / workroom
- Eclectic decor
- Animal models
- Selection of pictures