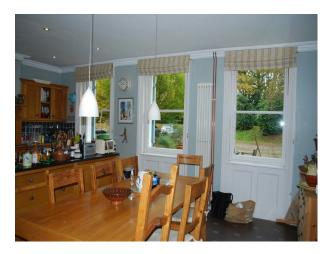

#### Interior

Property Features Include:

**Ground Floor** 

- Multiple rooms
- Eclectic decor
- Large rooms with original panelling
- Blue Window Shutters
- Original arches
- Selection of sofas and chairs
- Drum kit
- Wooden floor with selection of rugs
- Large bay windows
- Small room with green decorated walls
- Large windows