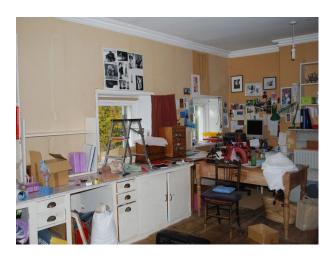

### First Floor

- Large bedrooms
- Original fireplaces
- Double beds
- Chairs
- Dressers
- Full length mirror
- Built in wardrobes
- selection of drawers
- Large windows
- Small office / workroom
- Eclectic decor
- Animal models
- Selection of pictures