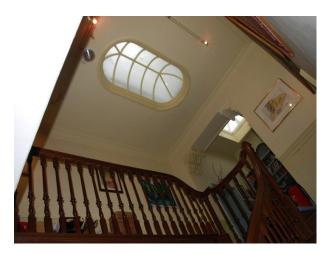

### **Features:**

| <b>Bathroom Types</b>                        | <b>Bedroom Types</b>                                                                                                    | Exterior Features                                  | Facilities                                                                                                      |
|----------------------------------------------|-------------------------------------------------------------------------------------------------------------------------|----------------------------------------------------|-----------------------------------------------------------------------------------------------------------------|
| Family Bathroom                              | <ul><li>Child's Bedroom</li><li>Double Bedroom</li></ul>                                                                | <ul><li>Back Garden</li><li>Front Garden</li></ul> | <ul><li>Domestic Power</li><li>Green Room</li><li>Internet Access</li><li>Mains Water</li><li>Toilets</li></ul> |
| Floors                                       | Interior Features                                                                                                       | Kitchen Facilities                                 | Kitchen types                                                                                                   |
| <ul><li>Carpet</li><li>Tiled Floor</li></ul> | <ul><li>Furnished</li><li>Period Fireplace</li><li>Period Staircase</li></ul>                                           | <ul><li> Island</li><li> Range Cooker</li></ul>    | <ul><li>Kitchen With Island</li><li>Rustic Kitchens</li><li>Wooden Units</li></ul>                              |
| Parking                                      | Rooms                                                                                                                   | Views                                              | Walls & Windows                                                                                                 |
| • Driveway                                   | <ul><li>Dining Room</li><li>Drawing Room</li><li>Games Room</li><li>Green Room</li><li>Hallway</li><li>Office</li></ul> | • Countryside View                                 | <ul><li>Bay Window</li><li>Large Windows</li><li>Painted Walls</li><li>Paneled Walls</li></ul>                  |

#### Interior

Property Features Include:

**Ground Floor** 

- Multiple rooms
- Eclectic decor
- Large rooms with original panelling
- Blue Window Shutters
- Original arches
- Selection of sofas and chairs
- Drum kit
- Wooden floor with selection of rugs
- Large bay windows
- Small room with green decorated walls
- Large windows

### First Floor

- Large bedrooms
- Original fireplaces
- Double beds
- Chairs
- Dressers
- Full length mirror
- Built in wardrobes
- selection of drawers
- Large windows
- Small office / workroom
- Eclectic decor
- Animal models
- Selection of pictures