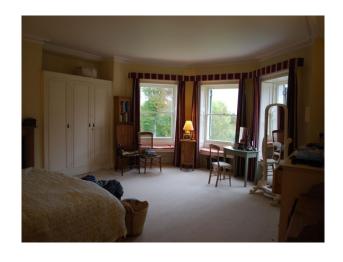

### First Floor

- Large bedrooms
- Original fireplaces
- Double beds
- Chairs
- Dressers
- Full length mirror
- Built in wardrobes
- selection of drawers
- Large windows
- Small office / workroom
- Eclectic decor
- Animal models
- Selection of pictures