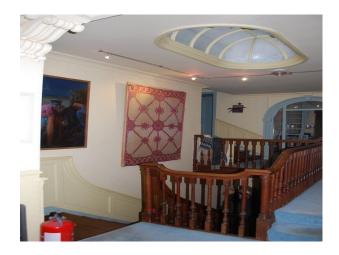

#### Interior

Property Features Include:

**Ground Floor** 

- Multiple rooms
- Eclectic decor
- Large rooms with original panelling
- Blue Window Shutters
- Original arches
- Selection of sofas and chairs
- Drum kit
- Wooden floor with selection of rugs
- Large bay windows
- Small room with green decorated walls
- Large windows