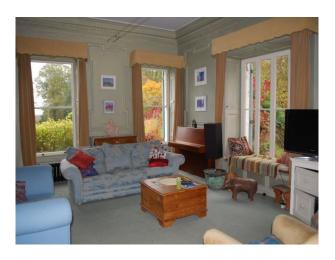

#### Interior

Property Features Include:

**Ground Floor** 

- Multiple rooms
- Eclectic decor
- Large rooms with original panelling
- Blue Window Shutters
- Original arches
- Selection of sofas and chairs
- Drum kit
- Wooden floor with selection of rugs
- Large bay windows
- Small room with green decorated walls
- Large windows