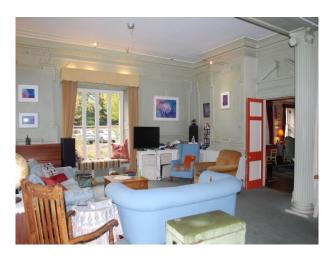

#### Interior

Property Features Include:

**Ground Floor** 

- Multiple rooms
- Eclectic decor
- Large rooms with original panelling
- Blue Window Shutters
- Original arches
- Selection of sofas and chairs
- Drum kit
- Wooden floor with selection of rugs
- Large bay windows
- Small room with green decorated walls
- Large windows