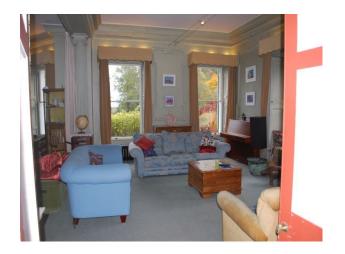

#### Interior

Property Features Include:

**Ground Floor** 

- Multiple rooms
- Eclectic decor
- Large rooms with original panelling
- Blue Window Shutters
- Original arches
- Selection of sofas and chairs
- Drum kit
- Wooden floor with selection of rugs
- Large bay windows
- Small room with green decorated walls
- Large windows