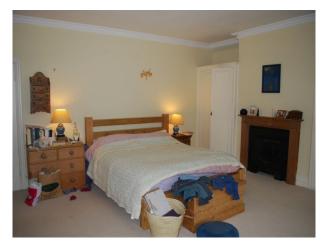

### First Floor

- Large bedrooms
- Original fireplaces
- Double beds
- Chairs
- Dressers
- Full length mirror
- Built in wardrobes
- selection of drawers
- Large windows
- Small office / workroom
- Eclectic decor
- Animal models
- Selection of pictures