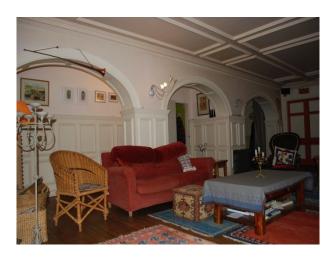

#### Interior

Property Features Include:

**Ground Floor** 

- Multiple rooms
- Eclectic decor
- Large rooms with original panelling
- Blue Window Shutters
- Original arches
- Selection of sofas and chairs
- Drum kit
- Wooden floor with selection of rugs
- Large bay windows
- Small room with green decorated walls
- Large windows