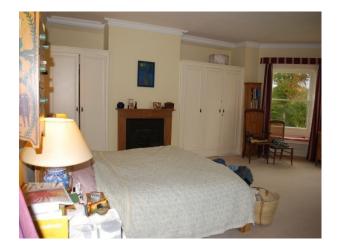

### First Floor

- Large bedrooms
- Original fireplaces
- Double beds
- Chairs
- Dressers
- Full length mirror
- Built in wardrobes
- selection of drawers
- Large windows
- Small office / workroom
- Eclectic decor
- Animal models
- Selection of pictures