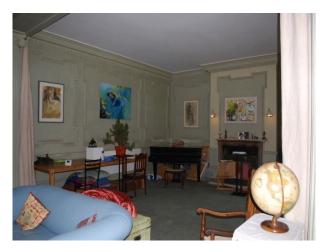

#### Interior

Property Features Include:

**Ground Floor** 

- Multiple rooms
- Eclectic decor
- Large rooms with original panelling
- Blue Window Shutters
- Original arches
- Selection of sofas and chairs
- Drum kit
- Wooden floor with selection of rugs
- Large bay windows
- Small room with green decorated walls
- Large windows