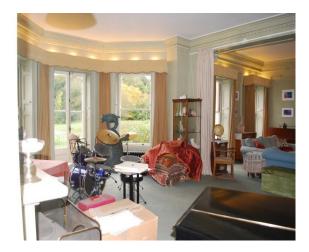

#### Interior

Property Features Include:

**Ground Floor** 

- Multiple rooms
- Eclectic decor
- Large rooms with original panelling
- Blue Window Shutters
- Original arches
- Selection of sofas and chairs
- Drum kit
- Wooden floor with selection of rugs
- Large bay windows
- Small room with green decorated walls
- Large windows