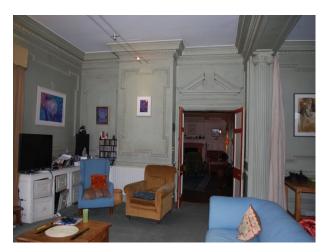

#### Interior

Property Features Include:

**Ground Floor** 

- Multiple rooms
- Eclectic decor
- Large rooms with original panelling
- Blue Window Shutters
- Original arches
- Selection of sofas and chairs
- Drum kit
- Wooden floor with selection of rugs
- Large bay windows
- Small room with green decorated walls
- Large windows