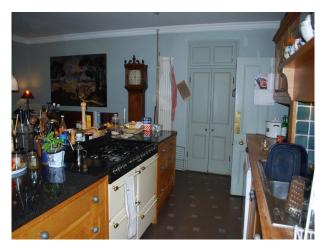

#### Interior

Property Features Include:

**Ground Floor** 

- Multiple rooms
- Eclectic decor
- Large rooms with original panelling
- Blue Window Shutters
- Original arches
- Selection of sofas and chairs
- Drum kit
- Wooden floor with selection of rugs
- Large bay windows
- Small room with green decorated walls
- Large windows