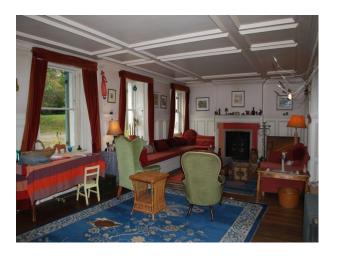

#### Interior

Property Features Include:

**Ground Floor** 

- Multiple rooms
- Eclectic decor
- Large rooms with original panelling
- Blue Window Shutters
- Original arches
- Selection of sofas and chairs
- Drum kit
- Wooden floor with selection of rugs
- Large bay windows
- Small room with green decorated walls
- Large windows