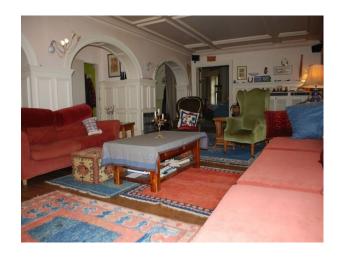

#### Interior

Property Features Include:

**Ground Floor** 

- Multiple rooms
- Eclectic decor
- Large rooms with original panelling
- Blue Window Shutters
- Original arches
- Selection of sofas and chairs
- Drum kit
- Wooden floor with selection of rugs
- Large bay windows
- Small room with green decorated walls
- Large windows