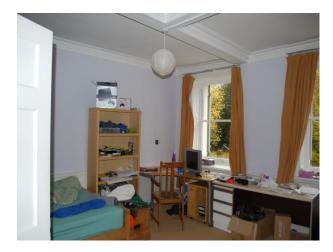

### First Floor

- Large bedrooms
- Original fireplaces
- Double beds
- Chairs
- Dressers
- Full length mirror
- Built in wardrobes
- selection of drawers
- Large windows
- Small office / workroom
- Eclectic decor
- Animal models
- Selection of pictures