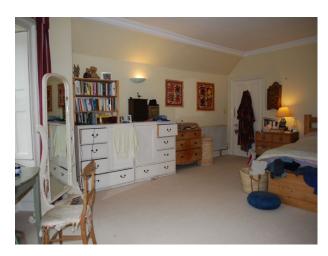

### First Floor

- Large bedrooms
- Original fireplaces
- Double beds
- Chairs
- Dressers
- Full length mirror
- Built in wardrobes
- selection of drawers
- Large windows
- Small office / workroom
- Eclectic decor
- Animal models
- Selection of pictures