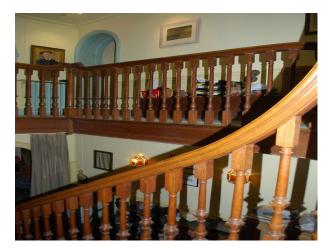

### **Features:**

| <b>Bathroom Types</b>                        | <b>Bedroom Types</b>                                                                                                    | Exterior Features                                  | Facilities                                                                                                      |
|----------------------------------------------|-------------------------------------------------------------------------------------------------------------------------|----------------------------------------------------|-----------------------------------------------------------------------------------------------------------------|
| Family Bathroom                              | <ul><li>Child's Bedroom</li><li>Double Bedroom</li></ul>                                                                | <ul><li>Back Garden</li><li>Front Garden</li></ul> | <ul><li>Domestic Power</li><li>Green Room</li><li>Internet Access</li><li>Mains Water</li><li>Toilets</li></ul> |
| Floors                                       | Interior Features                                                                                                       | Kitchen Facilities                                 | Kitchen types                                                                                                   |
| <ul><li>Carpet</li><li>Tiled Floor</li></ul> | <ul><li>Furnished</li><li>Period Fireplace</li><li>Period Staircase</li></ul>                                           | <ul><li> Island</li><li> Range Cooker</li></ul>    | <ul><li>Kitchen With Island</li><li>Rustic Kitchens</li><li>Wooden Units</li></ul>                              |
| Parking                                      | Rooms                                                                                                                   | Views                                              | Walls & Windows                                                                                                 |
| • Driveway                                   | <ul><li>Dining Room</li><li>Drawing Room</li><li>Games Room</li><li>Green Room</li><li>Hallway</li><li>Office</li></ul> | • Countryside View                                 | <ul><li>Bay Window</li><li>Large Windows</li><li>Painted Walls</li><li>Paneled Walls</li></ul>                  |

#### Interior

Property Features Include:

**Ground Floor** 

- Multiple rooms
- Eclectic decor
- Large rooms with original panelling
- Blue Window Shutters
- Original arches
- Selection of sofas and chairs
- Drum kit
- Wooden floor with selection of rugs
- Large bay windows
- Small room with green decorated walls
- Large windows

### First Floor

- Large bedrooms
- Original fireplaces
- Double beds
- Chairs
- Dressers
- Full length mirror
- Built in wardrobes
- selection of drawers
- Large windows
- Small office / workroom
- Eclectic decor
- Animal models
- Selection of pictures