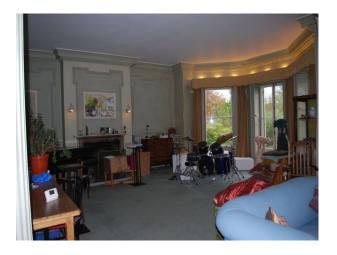

#### Interior

Property Features Include:

**Ground Floor** 

- Multiple rooms
- Eclectic decor
- Large rooms with original panelling
- Blue Window Shutters
- Original arches
- Selection of sofas and chairs
- Drum kit
- Wooden floor with selection of rugs
- Large bay windows
- Small room with green decorated walls
- Large windows