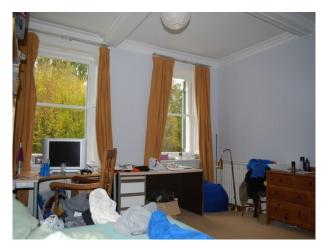

### First Floor

- Large bedrooms
- Original fireplaces
- Double beds
- Chairs
- Dressers
- Full length mirror
- Built in wardrobes
- selection of drawers
- Large windows
- Small office / workroom
- Eclectic decor
- Animal models
- Selection of pictures