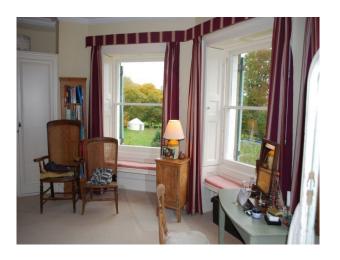

#### Interior

Property Features Include:

**Ground Floor** 

- Multiple rooms
- Eclectic decor
- Large rooms with original panelling
- Blue Window Shutters
- Original arches
- Selection of sofas and chairs
- Drum kit
- Wooden floor with selection of rugs
- Large bay windows
- Small room with green decorated walls
- Large windows

### **Features:**

| <b>Bathroom Types</b>                        | <b>Bedroom Types</b>                                                                                                    | Exterior Features                                  | Facilities                                                                                                      |
|----------------------------------------------|-------------------------------------------------------------------------------------------------------------------------|----------------------------------------------------|-----------------------------------------------------------------------------------------------------------------|
| Family Bathroom                              | <ul><li>Child's Bedroom</li><li>Double Bedroom</li></ul>                                                                | <ul><li>Back Garden</li><li>Front Garden</li></ul> | <ul><li>Domestic Power</li><li>Green Room</li><li>Internet Access</li><li>Mains Water</li><li>Toilets</li></ul> |
| Floors                                       | Interior Features                                                                                                       | Kitchen Facilities                                 | Kitchen types                                                                                                   |
| <ul><li>Carpet</li><li>Tiled Floor</li></ul> | <ul><li>Furnished</li><li>Period Fireplace</li><li>Period Staircase</li></ul>                                           | <ul><li> Island</li><li> Range Cooker</li></ul>    | <ul><li>Kitchen With Island</li><li>Rustic Kitchens</li><li>Wooden Units</li></ul>                              |
| Parking                                      | Rooms                                                                                                                   | Views                                              | Walls & Windows                                                                                                 |
| • Driveway                                   | <ul><li>Dining Room</li><li>Drawing Room</li><li>Games Room</li><li>Green Room</li><li>Hallway</li><li>Office</li></ul> | • Countryside View                                 | <ul><li>Bay Window</li><li>Large Windows</li><li>Painted Walls</li><li>Paneled Walls</li></ul>                  |