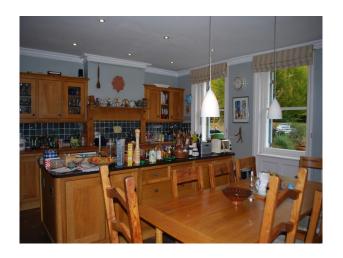

#### Interior

Property Features Include:

**Ground Floor** 

- Multiple rooms
- Eclectic decor
- Large rooms with original panelling
- Blue Window Shutters
- Original arches
- Selection of sofas and chairs
- Drum kit
- Wooden floor with selection of rugs
- Large bay windows
- Small room with green decorated walls
- Large windows