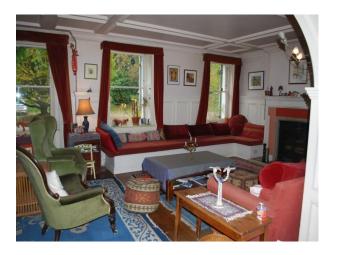

#### Interior

Property Features Include:

**Ground Floor** 

- Multiple rooms
- Eclectic decor
- Large rooms with original panelling
- Blue Window Shutters
- Original arches
- Selection of sofas and chairs
- Drum kit
- Wooden floor with selection of rugs
- Large bay windows
- Small room with green decorated walls
- Large windows