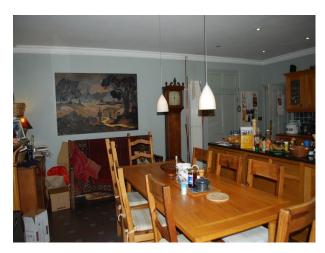

#### Interior

Property Features Include:

**Ground Floor** 

- Multiple rooms
- Eclectic decor
- Large rooms with original panelling
- Blue Window Shutters
- Original arches
- Selection of sofas and chairs
- Drum kit
- Wooden floor with selection of rugs
- Large bay windows
- Small room with green decorated walls
- Large windows