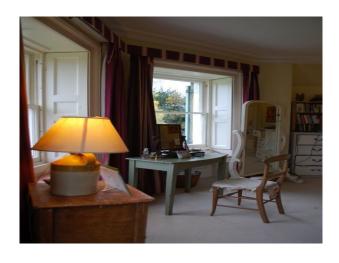

#### Interior

Property Features Include:

**Ground Floor** 

- Multiple rooms
- Eclectic decor
- Large rooms with original panelling
- Blue Window Shutters
- Original arches
- Selection of sofas and chairs
- Drum kit
- Wooden floor with selection of rugs
- Large bay windows
- Small room with green decorated walls
- Large windows

### **Features:**

| <b>Bathroom Types</b>                        | <b>Bedroom Types</b>                                                                                                    | Exterior Features                                  | Facilities                                                                                                      |
|----------------------------------------------|-------------------------------------------------------------------------------------------------------------------------|----------------------------------------------------|-----------------------------------------------------------------------------------------------------------------|
| Family Bathroom                              | <ul><li>Child's Bedroom</li><li>Double Bedroom</li></ul>                                                                | <ul><li>Back Garden</li><li>Front Garden</li></ul> | <ul><li>Domestic Power</li><li>Green Room</li><li>Internet Access</li><li>Mains Water</li><li>Toilets</li></ul> |
| Floors                                       | Interior Features                                                                                                       | Kitchen Facilities                                 | Kitchen types                                                                                                   |
| <ul><li>Carpet</li><li>Tiled Floor</li></ul> | <ul><li>Furnished</li><li>Period Fireplace</li><li>Period Staircase</li></ul>                                           | <ul><li> Island</li><li> Range Cooker</li></ul>    | <ul><li>Kitchen With Island</li><li>Rustic Kitchens</li><li>Wooden Units</li></ul>                              |
| Parking                                      | Rooms                                                                                                                   | Views                                              | Walls & Windows                                                                                                 |
| • Driveway                                   | <ul><li>Dining Room</li><li>Drawing Room</li><li>Games Room</li><li>Green Room</li><li>Hallway</li><li>Office</li></ul> | • Countryside View                                 | <ul><li>Bay Window</li><li>Large Windows</li><li>Painted Walls</li><li>Paneled Walls</li></ul>                  |