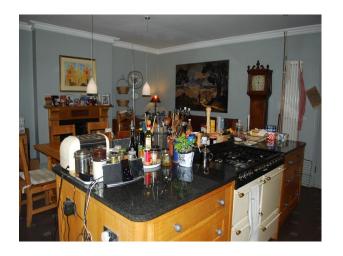

#### Interior

Property Features Include:

**Ground Floor** 

- Multiple rooms
- Eclectic decor
- Large rooms with original panelling
- Blue Window Shutters
- Original arches
- Selection of sofas and chairs
- Drum kit
- Wooden floor with selection of rugs
- Large bay windows
- Small room with green decorated walls
- Large windows