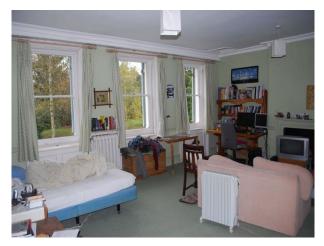

#### Interior

Property Features Include:

**Ground Floor** 

- Multiple rooms
- Eclectic decor
- Large rooms with original panelling
- Blue Window Shutters
- Original arches
- Selection of sofas and chairs
- Drum kit
- Wooden floor with selection of rugs
- Large bay windows
- Small room with green decorated walls
- Large windows

### First Floor

- Large bedrooms
- Original fireplaces
- Double beds
- Chairs
- Dressers
- Full length mirror
- Built in wardrobes
- selection of drawers
- Large windows
- Small office / workroom
- Eclectic decor
- Animal models
- Selection of pictures