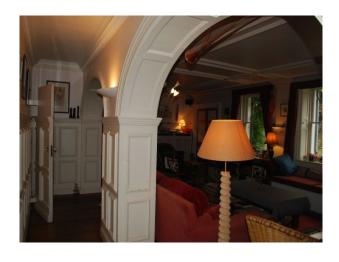

#### Interior

Property Features Include:

**Ground Floor** 

- Multiple rooms
- Eclectic decor
- Large rooms with original panelling
- Blue Window Shutters
- Original arches
- Selection of sofas and chairs
- Drum kit
- Wooden floor with selection of rugs
- Large bay windows
- Small room with green decorated walls
- Large windows