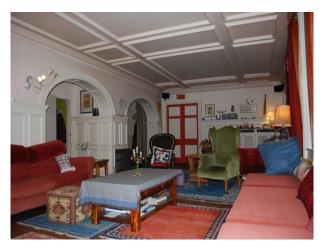

#### Interior

Property Features Include:

**Ground Floor** 

- Multiple rooms
- Eclectic decor
- Large rooms with original panelling
- Blue Window Shutters
- Original arches
- Selection of sofas and chairs
- Drum kit
- Wooden floor with selection of rugs
- Large bay windows
- Small room with green decorated walls
- Large windows