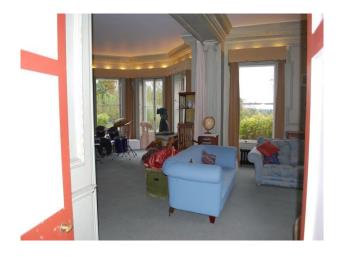

#### Interior

Property Features Include:

**Ground Floor** 

- Multiple rooms
- Eclectic decor
- Large rooms with original panelling
- Blue Window Shutters
- Original arches
- Selection of sofas and chairs
- Drum kit
- Wooden floor with selection of rugs
- Large bay windows
- Small room with green decorated walls
- Large windows