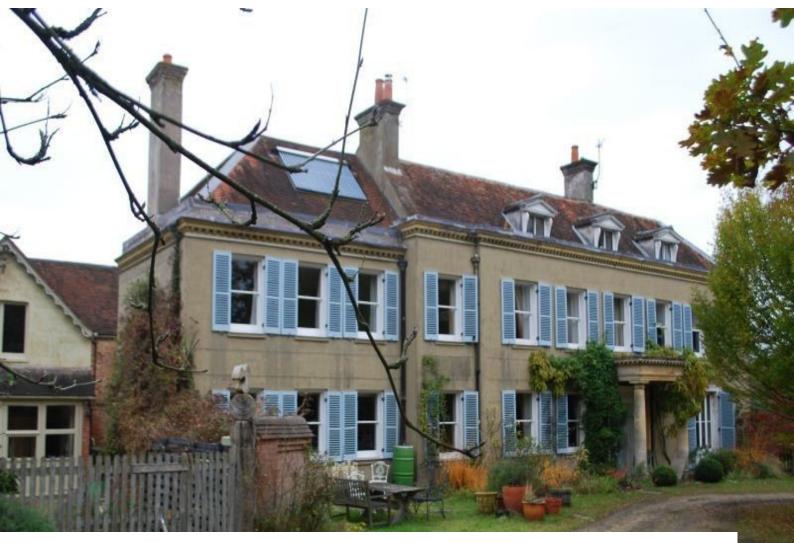

# SE1098 French Chateaux Style House for Filming

French chateaux style home with blue shutters available for filming and photo shoots.

# French Chateaux Style House for Filming

French chateaux style home with blue shutters available for filming and photo shoots.

Location: Berkshire, United Kingdom

Within the M25: No

Categories: Period Houses | Family Traditional