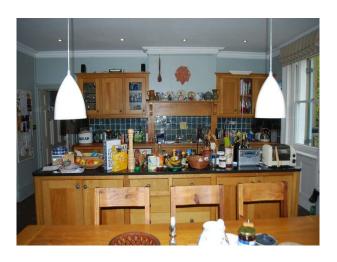

#### Interior

Property Features Include:

**Ground Floor** 

- Multiple rooms
- Eclectic decor
- Large rooms with original panelling
- Blue Window Shutters
- Original arches
- Selection of sofas and chairs
- Drum kit
- Wooden floor with selection of rugs
- Large bay windows
- Small room with green decorated walls
- Large windows