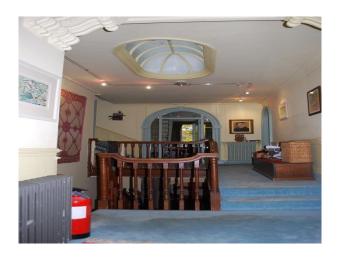

#### Interior

Property Features Include:

**Ground Floor** 

- Multiple rooms
- Eclectic decor
- Large rooms with original panelling
- Blue Window Shutters
- Original arches
- Selection of sofas and chairs
- Drum kit
- Wooden floor with selection of rugs
- Large bay windows
- Small room with green decorated walls
- Large windows