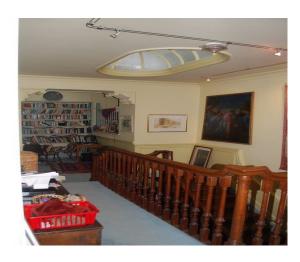

#### Interior

Property Features Include:

**Ground Floor** 

- Multiple rooms
- Eclectic decor
- Large rooms with original panelling
- Blue Window Shutters
- Original arches
- Selection of sofas and chairs
- Drum kit
- Wooden floor with selection of rugs
- Large bay windows
- Small room with green decorated walls
- Large windows