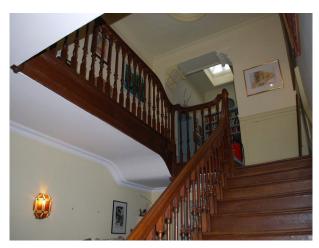

### **Features:**

| <b>Bathroom Types</b>                        | <b>Bedroom Types</b>                                                                                                    | Exterior Features                                  | Facilities                                                                                                      |
|----------------------------------------------|-------------------------------------------------------------------------------------------------------------------------|----------------------------------------------------|-----------------------------------------------------------------------------------------------------------------|
| Family Bathroom                              | <ul><li>Child's Bedroom</li><li>Double Bedroom</li></ul>                                                                | <ul><li>Back Garden</li><li>Front Garden</li></ul> | <ul><li>Domestic Power</li><li>Green Room</li><li>Internet Access</li><li>Mains Water</li><li>Toilets</li></ul> |
| Floors                                       | Interior Features                                                                                                       | Kitchen Facilities                                 | Kitchen types                                                                                                   |
| <ul><li>Carpet</li><li>Tiled Floor</li></ul> | <ul><li>Furnished</li><li>Period Fireplace</li><li>Period Staircase</li></ul>                                           | <ul><li> Island</li><li> Range Cooker</li></ul>    | <ul><li>Kitchen With Island</li><li>Rustic Kitchens</li><li>Wooden Units</li></ul>                              |
| Parking                                      | Rooms                                                                                                                   | Views                                              | Walls & Windows                                                                                                 |
| • Driveway                                   | <ul><li>Dining Room</li><li>Drawing Room</li><li>Games Room</li><li>Green Room</li><li>Hallway</li><li>Office</li></ul> | • Countryside View                                 | <ul><li>Bay Window</li><li>Large Windows</li><li>Painted Walls</li><li>Paneled Walls</li></ul>                  |

#### Interior

Property Features Include:

**Ground Floor** 

- Multiple rooms
- Eclectic decor
- Large rooms with original panelling
- Blue Window Shutters
- Original arches
- Selection of sofas and chairs
- Drum kit
- Wooden floor with selection of rugs
- Large bay windows
- Small room with green decorated walls
- Large windows

### First Floor

- Large bedrooms
- Original fireplaces
- Double beds
- Chairs
- Dressers
- Full length mirror
- Built in wardrobes
- selection of drawers
- Large windows
- Small office / workroom
- Eclectic decor
- Animal models
- Selection of pictures