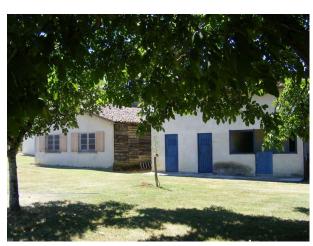

plus orchards and lawns to front and side of the property.

HOUSE AND ATTACHED OUT BUILDINGS

House - upgraded and extended in the  $60 \hat{a} \in \mathbb{T}^m s$ . and was

run as a â€~small holding'.

**OUT BUILDINGS** 

Tobacco barn, Prune Oven, Pig Sty, Cow Shed, Chicken Coup,

Wine Chai.

HOUSE INTERNAL-

ROOMS GROUND FLOOR

Kitchen

Dining Room

Lounge

Library/Office  $\hat{a} \mathbb{E}^{\text{"}}$  unfinished