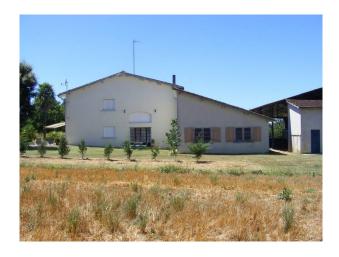

## Interior

French Farmhouse

HOUSE-EXTERNAL

Country setting â€" grape vines and nut orchards bordering grounds.

Main road - to the front running between Duras and Monsegur.

Grounds - 4 acres, includes large vegetable plot and maize field tended by farmer,

plus orchards and lawns to front and side of the property.

HOUSE AND ATTACHED OUT BUILDINGS

House - upgraded and extended in the  $60 \hat{a} \in \mathbb{T}^m s$ . and was

run as a â€~small holding'.

**OUT BUILDINGS** 