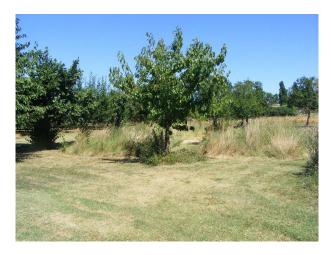

## Interior

French Farmhouse

HOUSE-EXTERNAL

Country setting â€" grape vines and nut orchards bordering grounds.

Main road - to the front running between Duras and Monsegur.

Grounds - 4 acres, includes large vegetable plot and maize field tended by farmer,

plus orchards and lawns to front and side of the property.

HOUSE AND ATTACHED OUT BUILDINGS

House - upgraded and extended in the  $60 \hat{a} \in \mathbb{T}^m s$ . and was

run as a â€~small holding'.

**OUT BUILDINGS** 