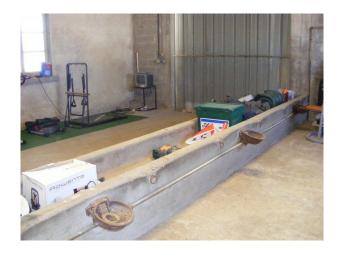

Tobacco barn, Prune Oven, Pig Sty, Cow Shed, Chicken Coup,

Wine Chai.

HOUSE INTERNAL-

ROOMS GROUND FLOOR

Kitchen

Dining Room

Lounge

Library/Office  $\hat{a} \mathbb{E}^{\text{"}}$  unfinished