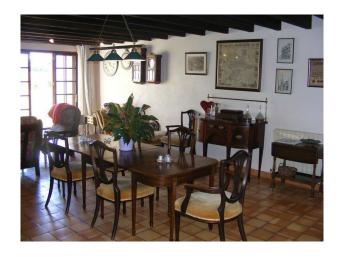

## Interior

French Farmhouse

HOUSE-EXTERNAL

Country setting â€" grape vines and nut orchards bordering grounds.

Main road - to the front running between Duras and Monsegur.

Grounds - 4 acres, includes large vegetable plot and maize field tended by farmer,

Tobacco barn, Prune Oven, Pig Sty, Cow Shed, Chicken Coup,

Wine Chai.

HOUSE INTERNAL-

ROOMS GROUND FLOOR

Kitchen

Dining Room

Lounge

Library/Office  $\hat{a} \mathbb{E}^{\text{"}}$  unfinished