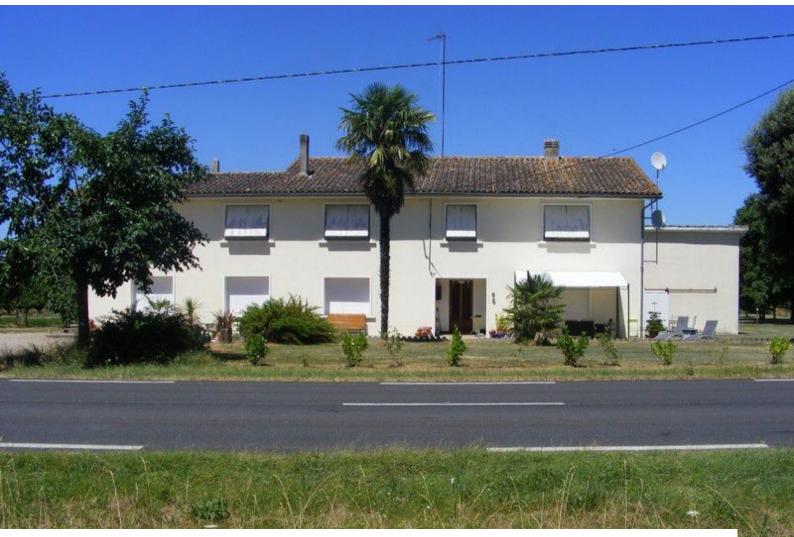

FR1027 French Farmhouse Film Location

French farmhouse available for filming and photo shoots.

## **French Farmhouse Film Location**

French farmhouse available for filming and photo shoots.

**Location:** France **Within the M25:** No

Categories: Farms | Farm Houses | Cottage Film Locations

## Interior

French Farmhouse

HOUSE-EXTERNAL

Country setting â€" grape vines and nut orchards bordering grounds.

Main road - to the front running between Duras and Monsegur.

Grounds - 4 acres, includes large vegetable plot and maize field tended by farmer,

plus orchards and lawns to front and side of the property.

HOUSE AND ATTACHED OUT BUILDINGS

House - upgraded and extended in the  $60 \hat{a} \in \mathbb{T}^m s$ . and was

run as a â€~small holding'.

**OUT BUILDINGS** 