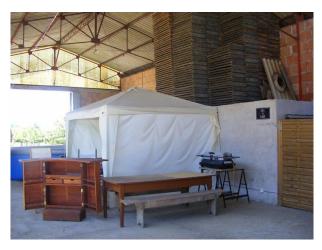

Tobacco barn, Prune Oven, Pig Sty, Cow Shed, Chicken Coup,

Wine Chai.

HOUSE INTERNAL-

ROOMS GROUND FLOOR

Kitchen

Dining Room

Lounge

Library/Office  $\hat{a} \mathbb{E}^{\text{"}}$  unfinished