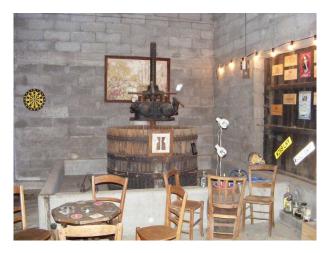

Tobacco barn, Prune Oven, Pig Sty, Cow Shed, Chicken Coup,

Wine Chai.

HOUSE INTERNAL-

ROOMS GROUND FLOOR

Kitchen

Dining Room

Lounge

Library/Office  $\hat{a} \mathbb{E}^{\text{"}}$  unfinished

Family bedroom

Shower room (wc separate)

My Reflexology Therapy Room

ROOMS FIRST FLOOR

Master Bedroom