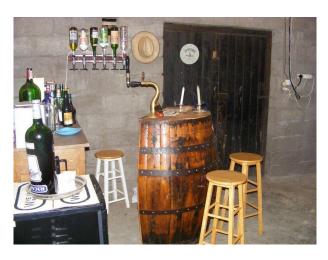

## Interior

French Farmhouse

HOUSE-EXTERNAL

Country setting â€" grape vines and nut orchards bordering grounds.

Main road - to the front running between Duras and Monsegur.

Grounds - 4 acres, includes large vegetable plot and maize field tended by farmer,

Tobacco barn, Prune Oven, Pig Sty, Cow Shed, Chicken Coup,

Wine Chai.

HOUSE INTERNAL-

ROOMS GROUND FLOOR

Kitchen

Dining Room

Lounge

Library/Office  $\hat{a} \mathbb{E}^{\text{"}}$  unfinished