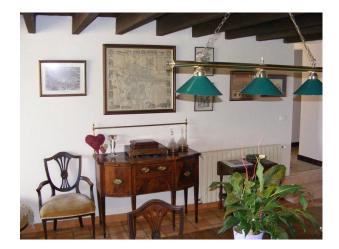

## Interior

French Farmhouse

HOUSE-EXTERNAL

Country setting â€" grape vines and nut orchards bordering grounds.

Main road - to the front running between Duras and Monsegur.

Grounds - 4 acres, includes large vegetable plot and maize field tended by farmer,

Tobacco barn, Prune Oven, Pig Sty, Cow Shed, Chicken Coup,

Wine Chai.

HOUSE INTERNAL-

ROOMS GROUND FLOOR

Kitchen

Dining Room

Lounge

Library/Office  $\hat{a} \mathbb{E}^{\text{"}}$  unfinished