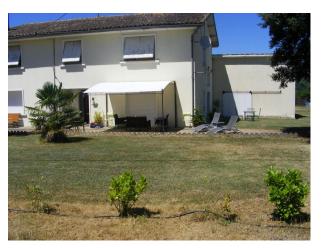

## Interior

French Farmhouse

HOUSE-EXTERNAL

Country setting â€" grape vines and nut orchards bordering grounds.

Main road - to the front running between Duras and Monsegur.

Grounds - 4 acres, includes large vegetable plot and maize field tended by farmer,

plus orchards and lawns to front and side of the property.

HOUSE AND ATTACHED OUT BUILDINGS

House - upgraded and extended in the  $60 \hat{a} \in \mathbb{T}^m s$ . and was

run as a â€~small holding'.

**OUT BUILDINGS** 