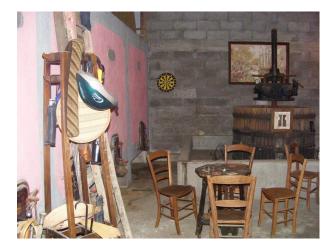

Tobacco barn, Prune Oven, Pig Sty, Cow Shed, Chicken Coup,

Wine Chai.

HOUSE INTERNAL-

ROOMS GROUND FLOOR

Kitchen

Dining Room

Lounge

Library/Office  $\hat{a} \mathbb{E}^{\text{"}}$  unfinished

Family bedroom

Shower room (wc separate)

My Reflexology Therapy Room

ROOMS FIRST FLOOR

Master Bedroom