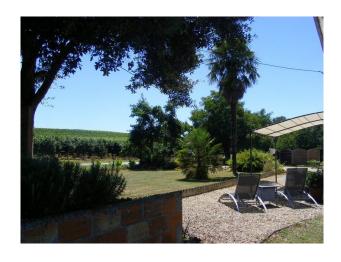

## Interior

French Farmhouse

HOUSE-EXTERNAL

Country setting â€" grape vines and nut orchards bordering grounds.

Main road - to the front running between Duras and Monsegur.

Grounds - 4 acres, includes large vegetable plot and maize field tended by farmer,

plus orchards and lawns to front and side of the property.

HOUSE AND ATTACHED OUT BUILDINGS

House - upgraded and extended in the  $60 \hat{a} \in \mathbb{T}^m s$ . and was

run as a â€~small holding'.

**OUT BUILDINGS** 