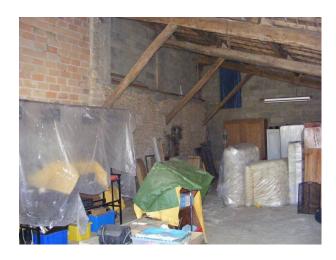

Tobacco barn, Prune Oven, Pig Sty, Cow Shed, Chicken Coup,

Wine Chai.

HOUSE INTERNAL-

ROOMS GROUND FLOOR

Kitchen

Dining Room

Lounge

Library/Office  $\hat{a} \mathbb{E}^{\text{"}}$  unfinished