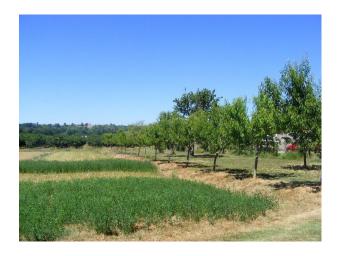

## Interior

French Farmhouse

HOUSE-EXTERNAL

Country setting â€" grape vines and nut orchards bordering grounds.

Main road - to the front running between Duras and Monsegur.

Grounds - 4 acres, includes large vegetable plot and maize field tended by farmer,

plus orchards and lawns to front and side of the property.

HOUSE AND ATTACHED OUT BUILDINGS

House - upgraded and extended in the  $60 \hat{a} \in \mathbb{T}^m s$ . and was

run as a â€~small holding'.

**OUT BUILDINGS** 