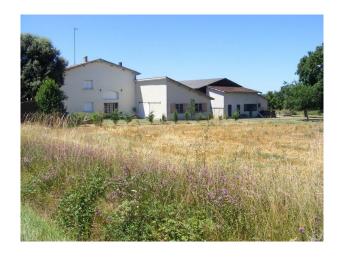

## Interior

French Farmhouse

HOUSE-EXTERNAL

Country setting â€" grape vines and nut orchards bordering grounds.

Main road - to the front running between Duras and Monsegur.

Grounds - 4 acres, includes large vegetable plot and maize field tended by farmer,

plus orchards and lawns to front and side of the property.

HOUSE AND ATTACHED OUT BUILDINGS

House - upgraded and extended in the  $60 \hat{a} \in \mathbb{T}^m s$ . and was

run as a â€~small holding'.

**OUT BUILDINGS** 