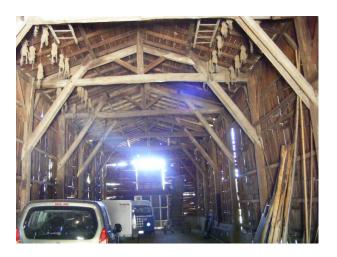

plus orchards and lawns to front and side of the property.

HOUSE AND ATTACHED OUT BUILDINGS

House - upgraded and extended in the  $60 \hat{a} \in \mathbb{T}^m s$ . and was

run as a â€~small holding'.

**OUT BUILDINGS** 

Tobacco barn, Prune Oven, Pig Sty, Cow Shed, Chicken Coup,

Wine Chai.

HOUSE INTERNAL-

ROOMS GROUND FLOOR

Kitchen

Dining Room

Lounge

Library/Office  $\hat{a} \mathbb{E}^{\text{"}}$  unfinished