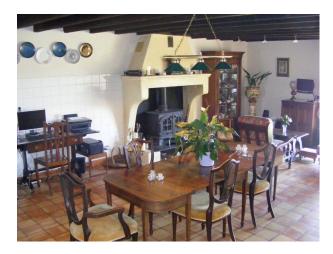

## **Features:**

| <b>Bathroom Types</b> | <b>Bedroom Types</b>                                                                                                | <b>Exterior Features</b>                                                                  | Facilities                                                                                   |
|-----------------------|---------------------------------------------------------------------------------------------------------------------|-------------------------------------------------------------------------------------------|----------------------------------------------------------------------------------------------|
| • Shower Room         | <ul><li>Double Bedroom</li><li>Twin Bedroom</li></ul>                                                               | <ul><li>Back Garden</li><li>Courtyard</li><li>Front Garden</li><li>Outbuildings</li></ul> | <ul><li>Domestic Power</li><li>Internet Access</li><li>Mains Water</li><li>Toilets</li></ul> |
| Floors                | Interior Features                                                                                                   | Kitchen Facilities                                                                        | Kitchen types                                                                                |
| • Tiled Floor         | • Furnished                                                                                                         | • Large Dining Table                                                                      | <ul><li> Cream &amp; White Units</li><li> Rustic Kitchens</li></ul>                          |
| Parking               | Rooms                                                                                                               | Views                                                                                     | Walls & Windows                                                                              |
| • Driveway            | <ul><li>Dining Room</li><li>Green Room</li><li>Hallway</li><li>Library</li><li>Living Room</li><li>Lounge</li></ul> | • Countryside View                                                                        | • Exposed Beams                                                                              |