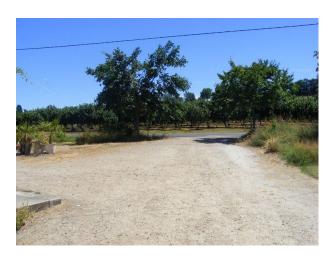

## Interior

French Farmhouse

HOUSE-EXTERNAL

Country setting â€" grape vines and nut orchards bordering grounds.

Main road - to the front running between Duras and Monsegur.

Grounds - 4 acres, includes large vegetable plot and maize field tended by farmer,

plus orchards and lawns to front and side of the property.

HOUSE AND ATTACHED OUT BUILDINGS

House - upgraded and extended in the  $60 \hat{a} \in \mathbb{T}^m s$ . and was

run as a â€~small holding'.

**OUT BUILDINGS** 