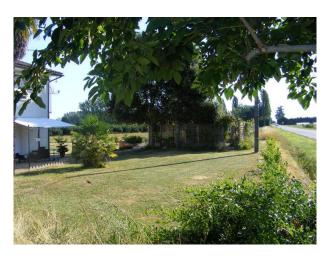

## Interior

French Farmhouse

HOUSE-EXTERNAL

Country setting â€" grape vines and nut orchards bordering grounds.

Main road - to the front running between Duras and Monsegur.

Grounds - 4 acres, includes large vegetable plot and maize field tended by farmer,

plus orchards and lawns to front and side of the property.

HOUSE AND ATTACHED OUT BUILDINGS

House - upgraded and extended in the  $60 \hat{a} \in \mathbb{T}^m s$ . and was

run as a â€~small holding'.

**OUT BUILDINGS** 