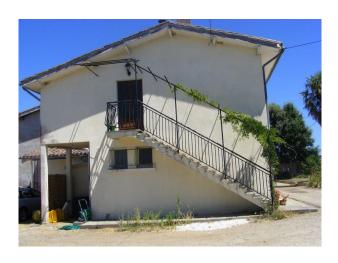

plus orchards and lawns to front and side of the property.

HOUSE AND ATTACHED OUT BUILDINGS

House - upgraded and extended in the  $60 \hat{a} \in \mathbb{T}^m s$ . and was

run as a â€~small holding'.

**OUT BUILDINGS** 

Tobacco barn, Prune Oven, Pig Sty, Cow Shed, Chicken Coup,

Wine Chai.

HOUSE INTERNAL-

ROOMS GROUND FLOOR

Kitchen

Dining Room

Lounge

Library/Office  $\hat{a} \mathbb{E}^{\text{"}}$  unfinished