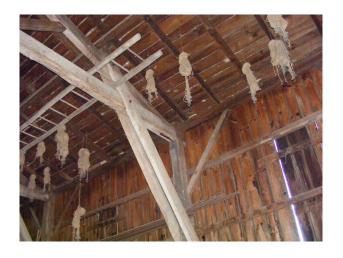

## Interior

French Farmhouse

HOUSE-EXTERNAL

Country setting â€" grape vines and nut orchards bordering grounds.

Main road - to the front running between Duras and Monsegur.

Grounds - 4 acres, includes large vegetable plot and maize field tended by farmer,

plus orchards and lawns to front and side of the property.

HOUSE AND ATTACHED OUT BUILDINGS

House - upgraded and extended in the  $60 \hat{a} \in \mathbb{T}^m s$ . and was

run as a â€~small holding'.

**OUT BUILDINGS** 

Tobacco barn, Prune Oven, Pig Sty, Cow Shed, Chicken Coup,

Wine Chai.

HOUSE INTERNAL-

ROOMS GROUND FLOOR

Kitchen

Dining Room

Lounge

Library/Office  $\hat{a} \mathbb{E}^{\text{"}}$  unfinished