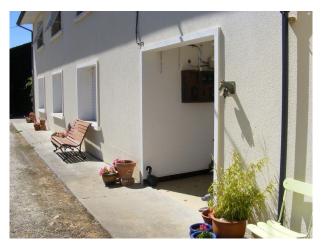

## Interior

French Farmhouse

HOUSE-EXTERNAL

Country setting â€" grape vines and nut orchards bordering grounds.

Main road - to the front running between Duras and Monsegur.

Grounds - 4 acres, includes large vegetable plot and maize field tended by farmer,

plus orchards and lawns to front and side of the property.

HOUSE AND ATTACHED OUT BUILDINGS

House - upgraded and extended in the  $60 \hat{a} \in \mathbb{T}^m s$ . and was

run as a â€~small holding'.

**OUT BUILDINGS** 