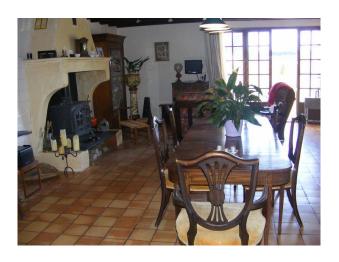

## **Features:**

| <b>Bathroom Types</b> | <b>Bedroom Types</b>                                                                                                | <b>Exterior Features</b>                                                                  | Facilities                                                                                   |
|-----------------------|---------------------------------------------------------------------------------------------------------------------|-------------------------------------------------------------------------------------------|----------------------------------------------------------------------------------------------|
| • Shower Room         | <ul><li>Double Bedroom</li><li>Twin Bedroom</li></ul>                                                               | <ul><li>Back Garden</li><li>Courtyard</li><li>Front Garden</li><li>Outbuildings</li></ul> | <ul><li>Domestic Power</li><li>Internet Access</li><li>Mains Water</li><li>Toilets</li></ul> |
| Floors                | Interior Features                                                                                                   | Kitchen Facilities                                                                        | Kitchen types                                                                                |
| • Tiled Floor         | • Furnished                                                                                                         | • Large Dining Table                                                                      | <ul><li> Cream &amp; White Units</li><li> Rustic Kitchens</li></ul>                          |
| Parking               | Rooms                                                                                                               | Views                                                                                     | Walls & Windows                                                                              |
| • Driveway            | <ul><li>Dining Room</li><li>Green Room</li><li>Hallway</li><li>Library</li><li>Living Room</li><li>Lounge</li></ul> | • Countryside View                                                                        | • Exposed Beams                                                                              |