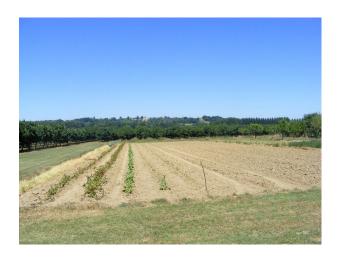

## Interior

French Farmhouse

HOUSE-EXTERNAL

Country setting â€" grape vines and nut orchards bordering grounds.

Main road - to the front running between Duras and Monsegur.

Grounds - 4 acres, includes large vegetable plot and maize field tended by farmer,

plus orchards and lawns to front and side of the property.

HOUSE AND ATTACHED OUT BUILDINGS

House - upgraded and extended in the  $60 \hat{a} \in \mathbb{T}^m s$ . and was

run as a â€~small holding'.

**OUT BUILDINGS** 