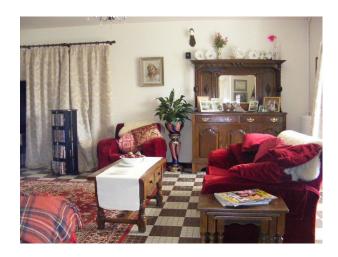

## Interior

French Farmhouse

HOUSE-EXTERNAL

Country setting â€" grape vines and nut orchards bordering grounds.

Main road - to the front running between Duras and Monsegur.

Grounds - 4 acres, includes large vegetable plot and maize field tended by farmer,

Tobacco barn, Prune Oven, Pig Sty, Cow Shed, Chicken Coup,

Wine Chai.

HOUSE INTERNAL-

ROOMS GROUND FLOOR

Kitchen

Dining Room

Lounge

Library/Office  $\hat{a} \mathbb{E}^{\text{"}}$  unfinished

Family bedroom

Shower room (wc separate)

My Reflexology Therapy Room

ROOMS FIRST FLOOR

Master Bedroom