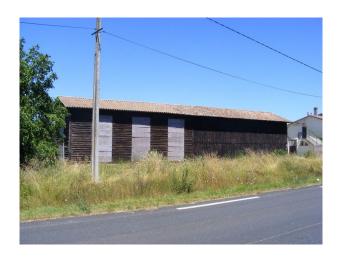

plus orchards and lawns to front and side of the property.

HOUSE AND ATTACHED OUT BUILDINGS

House - upgraded and extended in the  $60 \hat{a} \in \mathbb{T}^m s$ . and was

run as a â€~small holding'.

**OUT BUILDINGS** 

Tobacco barn, Prune Oven, Pig Sty, Cow Shed, Chicken Coup,

Wine Chai.

HOUSE INTERNAL-

ROOMS GROUND FLOOR

Kitchen

Dining Room

Lounge

Library/Office  $\hat{a} \mathbb{E}^{\text{"}}$  unfinished