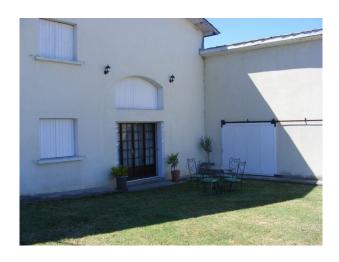

## Interior

French Farmhouse

HOUSE-EXTERNAL

Country setting â€" grape vines and nut orchards bordering grounds.

Main road - to the front running between Duras and Monsegur.

Grounds - 4 acres, includes large vegetable plot and maize field tended by farmer,

plus orchards and lawns to front and side of the property.

HOUSE AND ATTACHED OUT BUILDINGS

House - upgraded and extended in the  $60 \hat{a} \in \mathbb{T}^m s$ . and was

run as a â€~small holding'.

**OUT BUILDINGS** 