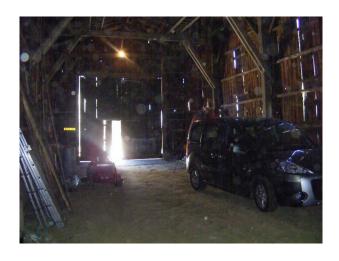

plus orchards and lawns to front and side of the property.

HOUSE AND ATTACHED OUT BUILDINGS

House - upgraded and extended in the  $60 \hat{a} \in \mathbb{T}^m s$ . and was

run as a â€~small holding'.

**OUT BUILDINGS** 

Tobacco barn, Prune Oven, Pig Sty, Cow Shed, Chicken Coup,

Wine Chai.

HOUSE INTERNAL-

ROOMS GROUND FLOOR

Kitchen

Dining Room

Lounge

Library/Office  $\hat{a} \mathbb{E}^{\text{"}}$  unfinished