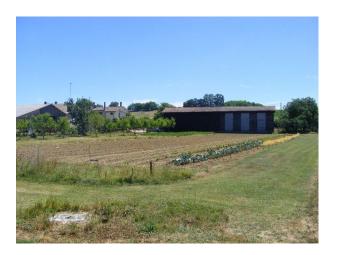

## Interior

French Farmhouse

HOUSE-EXTERNAL

Country setting â€" grape vines and nut orchards bordering grounds.

Main road - to the front running between Duras and Monsegur.

Grounds - 4 acres, includes large vegetable plot and maize field tended by farmer,

plus orchards and lawns to front and side of the property.

HOUSE AND ATTACHED OUT BUILDINGS

House - upgraded and extended in the  $60 \hat{a} \in \mathbb{T}^m s$ . and was

run as a â€~small holding'.

**OUT BUILDINGS** 