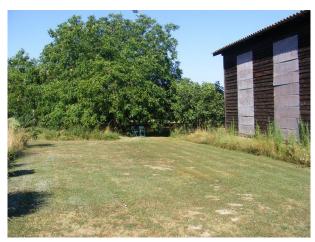

plus orchards and lawns to front and side of the property.

HOUSE AND ATTACHED OUT BUILDINGS

House - upgraded and extended in the  $60 \hat{a} \in \mathbb{T}^m s$ . and was

run as a â€~small holding'.

**OUT BUILDINGS** 

Tobacco barn, Prune Oven, Pig Sty, Cow Shed, Chicken Coup,

Wine Chai.

HOUSE INTERNAL-

ROOMS GROUND FLOOR

Kitchen

Dining Room

Lounge

Library/Office  $\hat{a} \mathbb{E}^{\text{"}}$  unfinished