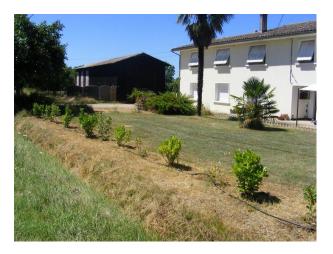

## Interior

French Farmhouse

HOUSE-EXTERNAL

Country setting â€" grape vines and nut orchards bordering grounds.

Main road - to the front running between Duras and Monsegur.

Grounds - 4 acres, includes large vegetable plot and maize field tended by farmer,

plus orchards and lawns to front and side of the property.

HOUSE AND ATTACHED OUT BUILDINGS

House - upgraded and extended in the  $60 \hat{a} \in \mathbb{T}^m s$ . and was

run as a â€~small holding'.

**OUT BUILDINGS** 