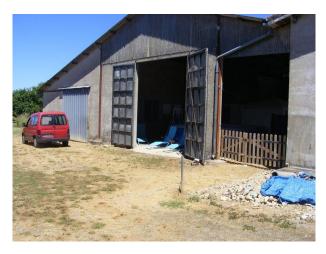

plus orchards and lawns to front and side of the property.

HOUSE AND ATTACHED OUT BUILDINGS

House - upgraded and extended in the  $60 \hat{a} \in \mathbb{T}^m s$ . and was

run as a â€~small holding'.

**OUT BUILDINGS** 

Tobacco barn, Prune Oven, Pig Sty, Cow Shed, Chicken Coup,

Wine Chai.

HOUSE INTERNAL-

ROOMS GROUND FLOOR

Kitchen

Dining Room

Lounge

Library/Office  $\hat{a} \mathbb{E}^{\text{"}}$  unfinished