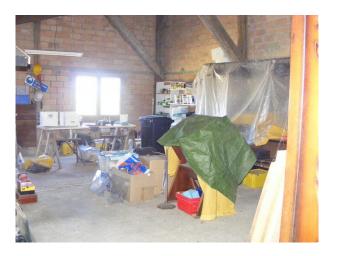

Tobacco barn, Prune Oven, Pig Sty, Cow Shed, Chicken Coup,

Wine Chai.

HOUSE INTERNAL-

ROOMS GROUND FLOOR

Kitchen

Dining Room

Lounge

Library/Office  $\hat{a} \mathbb{E}^{\text{"}}$  unfinished