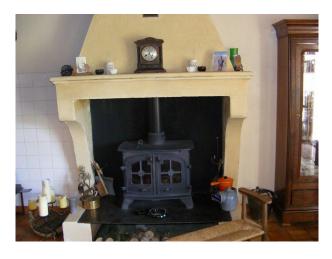

## Interior

French Farmhouse

HOUSE-EXTERNAL

Country setting â€" grape vines and nut orchards bordering grounds.

Main road - to the front running between Duras and Monsegur.

Grounds - 4 acres, includes large vegetable plot and maize field tended by farmer,

Tobacco barn, Prune Oven, Pig Sty, Cow Shed, Chicken Coup,

Wine Chai.

HOUSE INTERNAL-

ROOMS GROUND FLOOR

Kitchen

Dining Room

Lounge

Library/Office  $\hat{a} \mathbb{E}^{\text{"}}$  unfinished