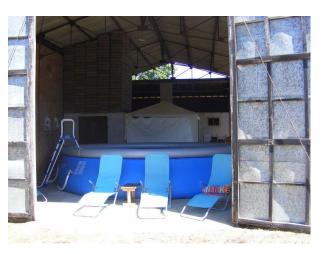

plus orchards and lawns to front and side of the property.

HOUSE AND ATTACHED OUT BUILDINGS

House - upgraded and extended in the  $60 \hat{a} \in \mathbb{T}^m s$ . and was

run as a â€~small holding'.

**OUT BUILDINGS** 

Tobacco barn, Prune Oven, Pig Sty, Cow Shed, Chicken Coup,

Wine Chai.

HOUSE INTERNAL-

ROOMS GROUND FLOOR

Kitchen

Dining Room

Lounge

Library/Office  $\hat{a} \mathbb{E}^{\text{"}}$  unfinished