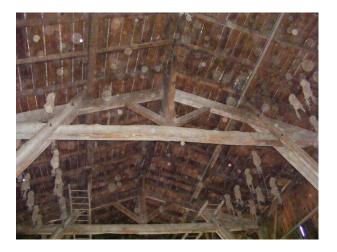

plus orchards and lawns to front and side of the property.

HOUSE AND ATTACHED OUT BUILDINGS

House - upgraded and extended in the  $60 \hat{a} \in \mathbb{T}^m s$ . and was

run as a â€~small holding'.

**OUT BUILDINGS** 

Tobacco barn, Prune Oven, Pig Sty, Cow Shed, Chicken Coup,

Wine Chai.

HOUSE INTERNAL-

ROOMS GROUND FLOOR

Kitchen

Dining Room

Lounge

Library/Office  $\hat{a} \mathbb{E}^{\text{"}}$  unfinished