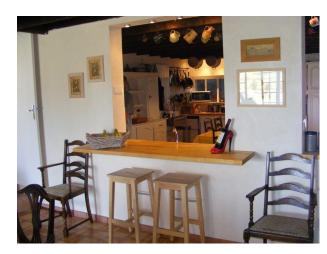

Tobacco barn, Prune Oven, Pig Sty, Cow Shed, Chicken Coup,

Wine Chai.

HOUSE INTERNAL-

ROOMS GROUND FLOOR

Kitchen

Dining Room

Lounge

Library/Office  $\hat{a} \mathbb{E}^{\text{"}}$  unfinished