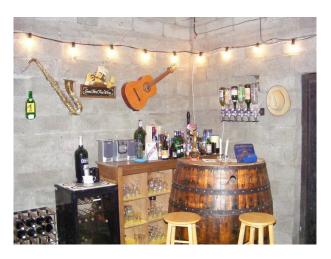

Tobacco barn, Prune Oven, Pig Sty, Cow Shed, Chicken Coup,

Wine Chai.

HOUSE INTERNAL-

ROOMS GROUND FLOOR

Kitchen

Dining Room

Lounge

Library/Office  $\hat{a} \mathbb{E}^{\text{"}}$  unfinished