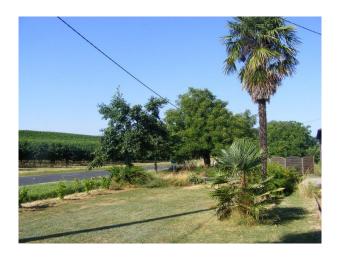

## Interior

French Farmhouse

HOUSE-EXTERNAL

Country setting â€" grape vines and nut orchards bordering grounds.

Main road - to the front running between Duras and Monsegur.

Grounds - 4 acres, includes large vegetable plot and maize field tended by farmer,

plus orchards and lawns to front and side of the property.

HOUSE AND ATTACHED OUT BUILDINGS

House - upgraded and extended in the  $60 \hat{a} \in \mathbb{T}^m s$ . and was

run as a â€~small holding'.

**OUT BUILDINGS** 