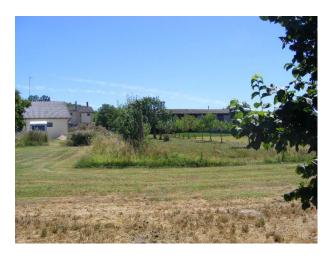

## Interior

French Farmhouse

HOUSE-EXTERNAL

Country setting â€" grape vines and nut orchards bordering grounds.

Main road - to the front running between Duras and Monsegur.

Grounds - 4 acres, includes large vegetable plot and maize field tended by farmer,

plus orchards and lawns to front and side of the property.

HOUSE AND ATTACHED OUT BUILDINGS

House - upgraded and extended in the  $60 \hat{a} \in \mathbb{T}^m s$ . and was

run as a â€~small holding'.

**OUT BUILDINGS** 