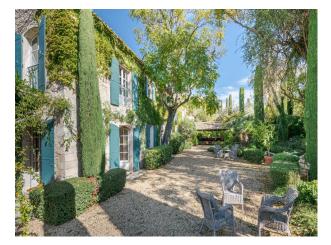

## French Stone Family Home Available For Filming

The property has mid-century modern interiors with a swimming pool outside.

## Location: France

Within the M25: No

Categories: Detached & Executive Houses | Period Houses | Swimming Pools | Tennis Courts | Chateaux & Villas | Rustic

## **Features:**

| Bathroom Types                                              | Bedroom Types      | <b>Exterior Features</b>                                                                                                               | Floors        |
|-------------------------------------------------------------|--------------------|----------------------------------------------------------------------------------------------------------------------------------------|---------------|
| <ul><li>En-suite Bathroom</li><li>Period Bathroom</li></ul> | • Double Bedroom   | <ul> <li>Back Garden</li> <li>Orchard</li> <li>Outdoor Pool</li> <li>Outside Fireplace</li> <li>Patio</li> <li>Tennis Court</li> </ul> | • Stone Floor |
| Interior Features                                           | Kitchen Facilities | Kitchen types                                                                                                                          | Parking       |
| • Furnished                                                 | • Kitchen Diner    | • Rustic Kitchens                                                                                                                      | Driveway      |