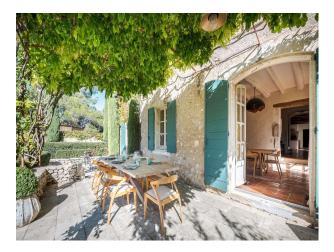

## **Features:**

| Bathroom Types                                              | Bedroom Types      | <b>Exterior Features</b>                                                                                                               | Floors        |
|-------------------------------------------------------------|--------------------|----------------------------------------------------------------------------------------------------------------------------------------|---------------|
| <ul><li>En-suite Bathroom</li><li>Period Bathroom</li></ul> | • Double Bedroom   | <ul> <li>Back Garden</li> <li>Orchard</li> <li>Outdoor Pool</li> <li>Outside Fireplace</li> <li>Patio</li> <li>Tennis Court</li> </ul> | • Stone Floor |
| Interior Features                                           | Kitchen Facilities | Kitchen types                                                                                                                          | Parking       |
| • Furnished                                                 | • Kitchen Diner    | • Rustic Kitchens                                                                                                                      | Driveway      |

• Period Fireplace