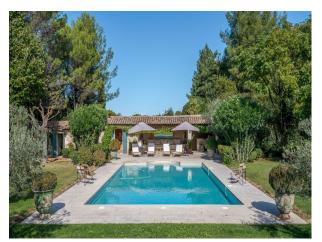

**FR5891 French Stone Family Home Available For Filming** The property has mid-century modern interiors with a swimming pool outside.

## French Stone Family Home Available For Filming

The property has mid-century modern interiors with a swimming pool outside.

## Location: France

Within the M25: No

Categories: Detached & Executive Houses | Period Houses | Swimming Pools | Tennis Courts | Chateaux & Villas | Rustic

## **Features:**

| Bathroom Types                                              | Bedroom Types      | <b>Exterior Features</b>                                                                                                               | Floors        |
|-------------------------------------------------------------|--------------------|----------------------------------------------------------------------------------------------------------------------------------------|---------------|
| <ul><li>En-suite Bathroom</li><li>Period Bathroom</li></ul> | • Double Bedroom   | <ul> <li>Back Garden</li> <li>Orchard</li> <li>Outdoor Pool</li> <li>Outside Fireplace</li> <li>Patio</li> <li>Tennis Court</li> </ul> | • Stone Floor |
| Interior Features                                           | Kitchen Facilities | Kitchen types                                                                                                                          | Parking       |
| • Furnished                                                 | • Kitchen Diner    | • Rustic Kitchens                                                                                                                      | Driveway      |