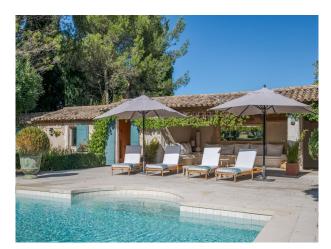

**FR5891 French Stone Family Home Available For Filming** The property has mid-century modern interiors with a swimming pool outside.

## French Stone Family Home Available For Filming

The property has mid-century modern interiors with a swimming pool outside.

## Location: France

Within the M25: No

Categories: Detached & Executive Houses | Period Houses | Swimming Pools | Tennis Courts | Chateaux & Villas | Rustic

## **Features:**

| Bathroom Types                                              | Bedroom Types      | <b>Exterior Features</b>                                                                                                               | Floors        |
|-------------------------------------------------------------|--------------------|----------------------------------------------------------------------------------------------------------------------------------------|---------------|
| <ul><li>En-suite Bathroom</li><li>Period Bathroom</li></ul> | • Double Bedroom   | <ul> <li>Back Garden</li> <li>Orchard</li> <li>Outdoor Pool</li> <li>Outside Fireplace</li> <li>Patio</li> <li>Tennis Court</li> </ul> | • Stone Floor |
| Interior Features                                           | Kitchen Facilities | Kitchen types                                                                                                                          | Parking       |
| • Furnished                                                 | • Kitchen Diner    | • Rustic Kitchens                                                                                                                      | Driveway      |