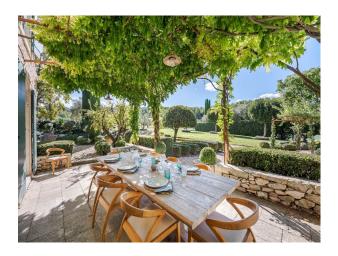

## **Features:**

| Bathroom Types                                              | Bedroom Types      | <b>Exterior Features</b>                                                                                                               | Floors        |
|-------------------------------------------------------------|--------------------|----------------------------------------------------------------------------------------------------------------------------------------|---------------|
| <ul><li>En-suite Bathroom</li><li>Period Bathroom</li></ul> | • Double Bedroom   | <ul> <li>Back Garden</li> <li>Orchard</li> <li>Outdoor Pool</li> <li>Outside Fireplace</li> <li>Patio</li> <li>Tennis Court</li> </ul> | • Stone Floor |
| Interior Features                                           | Kitchen Facilities | Kitchen types                                                                                                                          | Parking       |
| • Furnished                                                 | • Kitchen Diner    | • Rustic Kitchens                                                                                                                      | Driveway      |

• Period Fireplace