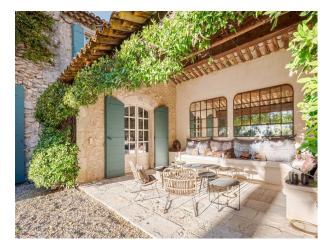

## French Stone Family Home Available For Filming

The property has mid-century modern interiors with a swimming pool outside.

## **Features:**

| Bathroom Types                                              | Bedroom Types      | <b>Exterior Features</b>                                                                                                               | Floors        |
|-------------------------------------------------------------|--------------------|----------------------------------------------------------------------------------------------------------------------------------------|---------------|
| <ul><li>En-suite Bathroom</li><li>Period Bathroom</li></ul> | • Double Bedroom   | <ul> <li>Back Garden</li> <li>Orchard</li> <li>Outdoor Pool</li> <li>Outside Fireplace</li> <li>Patio</li> <li>Tennis Court</li> </ul> | • Stone Floor |
| Interior Features                                           | Kitchen Facilities | Kitchen types                                                                                                                          | Parking       |
| • Furnished                                                 | • Kitchen Diner    | • Rustic Kitchens                                                                                                                      | Driveway      |