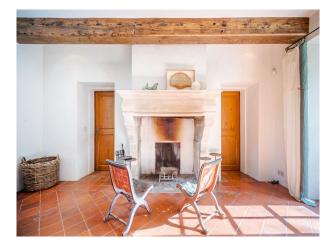

## **Features:**

| Bathroom Types                                              | Bedroom Types      | <b>Exterior Features</b>                                                                                                               | Floors        |
|-------------------------------------------------------------|--------------------|----------------------------------------------------------------------------------------------------------------------------------------|---------------|
| <ul><li>En-suite Bathroom</li><li>Period Bathroom</li></ul> | • Double Bedroom   | <ul> <li>Back Garden</li> <li>Orchard</li> <li>Outdoor Pool</li> <li>Outside Fireplace</li> <li>Patio</li> <li>Tennis Court</li> </ul> | • Stone Floor |
| Interior Features                                           | Kitchen Facilities | Kitchen types                                                                                                                          | Parking       |
| • Furnished                                                 | • Kitchen Diner    | • Rustic Kitchens                                                                                                                      | Driveway      |

• Period Fireplace