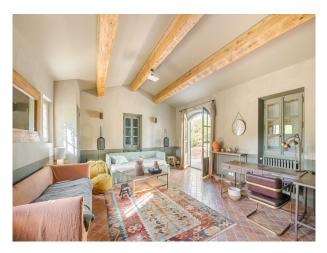

**FR5891 French Stone Family Home Available For Filming** The property has mid-century modern interiors with a swimming pool outside.

## French Stone Family Home Available For Filming

The property has mid-century modern interiors with a swimming pool outside.

## **Features:**

| Bathroom Types                                              | Bedroom Types      | <b>Exterior Features</b>                                                                                                               | Floors        |
|-------------------------------------------------------------|--------------------|----------------------------------------------------------------------------------------------------------------------------------------|---------------|
| <ul><li>En-suite Bathroom</li><li>Period Bathroom</li></ul> | • Double Bedroom   | <ul> <li>Back Garden</li> <li>Orchard</li> <li>Outdoor Pool</li> <li>Outside Fireplace</li> <li>Patio</li> <li>Tennis Court</li> </ul> | • Stone Floor |
| Interior Features                                           | Kitchen Facilities | Kitchen types                                                                                                                          | Parking       |
| • Furnished                                                 | • Kitchen Diner    | • Rustic Kitchens                                                                                                                      | Driveway      |