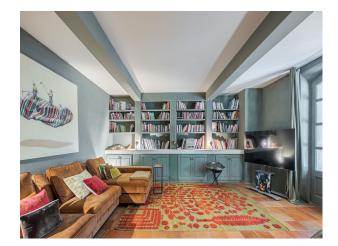

**FR5891 French Stone Family Home Available For Filming** The property has mid-century modern interiors with a swimming pool outside.

## French Stone Family Home Available For Filming

The property has mid-century modern interiors with a swimming pool outside.

## **Features:**

| Bathroom Types                                              | Bedroom Types      | <b>Exterior Features</b>                                                                                                               | Floors        |
|-------------------------------------------------------------|--------------------|----------------------------------------------------------------------------------------------------------------------------------------|---------------|
| <ul><li>En-suite Bathroom</li><li>Period Bathroom</li></ul> | • Double Bedroom   | <ul> <li>Back Garden</li> <li>Orchard</li> <li>Outdoor Pool</li> <li>Outside Fireplace</li> <li>Patio</li> <li>Tennis Court</li> </ul> | • Stone Floor |
| Interior Features                                           | Kitchen Facilities | Kitchen types                                                                                                                          | Parking       |
| • Furnished                                                 | • Kitchen Diner    | • Rustic Kitchens                                                                                                                      | Driveway      |