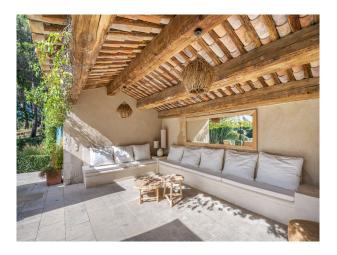

## French Stone Family Home Available For Filming

The property has mid-century modern interiors with a swimming pool outside.

## **Features:**

| Bathroom Types                                              | Bedroom Types      | <b>Exterior Features</b>                                                                                                               | Floors        |
|-------------------------------------------------------------|--------------------|----------------------------------------------------------------------------------------------------------------------------------------|---------------|
| <ul><li>En-suite Bathroom</li><li>Period Bathroom</li></ul> | • Double Bedroom   | <ul> <li>Back Garden</li> <li>Orchard</li> <li>Outdoor Pool</li> <li>Outside Fireplace</li> <li>Patio</li> <li>Tennis Court</li> </ul> | • Stone Floor |
| Interior Features                                           | Kitchen Facilities | Kitchen types                                                                                                                          | Parking       |
| • Furnished                                                 | • Kitchen Diner    | • Rustic Kitchens                                                                                                                      | Driveway      |