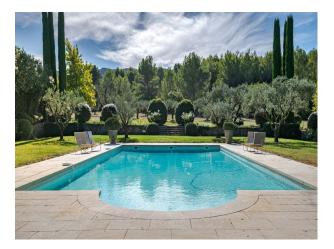

**FR5891 French Stone Family Home Available For Filming** The property has mid-century modern interiors with a swimming pool outside.

## French Stone Family Home Available For Filming

The property has mid-century modern interiors with a swimming pool outside.

## Location: France

Within the M25: No

Categories: Detached & Executive Houses | Period Houses | Swimming Pools | Tennis Courts | Chateaux & Villas | Rustic

## **Features:**

| Bathroom Types                                              | Bedroom Types      | <b>Exterior Features</b>                                                                                                               | Floors        |
|-------------------------------------------------------------|--------------------|----------------------------------------------------------------------------------------------------------------------------------------|---------------|
| <ul><li>En-suite Bathroom</li><li>Period Bathroom</li></ul> | • Double Bedroom   | <ul> <li>Back Garden</li> <li>Orchard</li> <li>Outdoor Pool</li> <li>Outside Fireplace</li> <li>Patio</li> <li>Tennis Court</li> </ul> | • Stone Floor |
| Interior Features                                           | Kitchen Facilities | Kitchen types                                                                                                                          | Parking       |
| • Furnished                                                 | • Kitchen Diner    | • Rustic Kitchens                                                                                                                      | Driveway      |