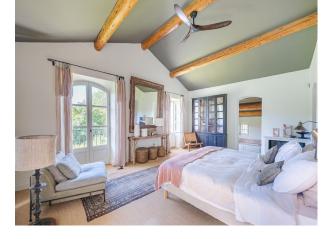

## French Stone Family Home Available For Filming

The property has mid-century modern interiors with a swimming pool outside.

## **Features:**

| Bathroom Types                                              | Bedroom Types      | <b>Exterior Features</b>                                                                                                               | Floors        |
|-------------------------------------------------------------|--------------------|----------------------------------------------------------------------------------------------------------------------------------------|---------------|
| <ul><li>En-suite Bathroom</li><li>Period Bathroom</li></ul> | • Double Bedroom   | <ul> <li>Back Garden</li> <li>Orchard</li> <li>Outdoor Pool</li> <li>Outside Fireplace</li> <li>Patio</li> <li>Tennis Court</li> </ul> | • Stone Floor |
| Interior Features                                           | Kitchen Facilities | Kitchen types                                                                                                                          | Parking       |
| • Furnished                                                 | • Kitchen Diner    | • Rustic Kitchens                                                                                                                      | Driveway      |