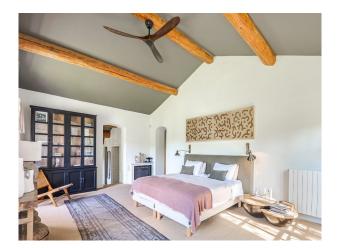

## French Stone Family Home Available For Filming

The property has mid-century modern interiors with a swimming pool outside.

## **Features:**

| Bathroom Types                                              | Bedroom Types      | <b>Exterior Features</b>                                                                                                               | Floors        |
|-------------------------------------------------------------|--------------------|----------------------------------------------------------------------------------------------------------------------------------------|---------------|
| <ul><li>En-suite Bathroom</li><li>Period Bathroom</li></ul> | • Double Bedroom   | <ul> <li>Back Garden</li> <li>Orchard</li> <li>Outdoor Pool</li> <li>Outside Fireplace</li> <li>Patio</li> <li>Tennis Court</li> </ul> | • Stone Floor |
| Interior Features                                           | Kitchen Facilities | Kitchen types                                                                                                                          | Parking       |
| • Furnished                                                 | • Kitchen Diner    | • Rustic Kitchens                                                                                                                      | Driveway      |