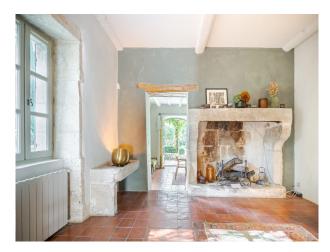

## French Stone Family Home Available For Filming

The property has mid-century modern interiors with a swimming pool outside.

## **Features:**

| Bathroom Types                                              | Bedroom Types      | <b>Exterior Features</b>                                                                                                               | Floors        |
|-------------------------------------------------------------|--------------------|----------------------------------------------------------------------------------------------------------------------------------------|---------------|
| <ul><li>En-suite Bathroom</li><li>Period Bathroom</li></ul> | • Double Bedroom   | <ul> <li>Back Garden</li> <li>Orchard</li> <li>Outdoor Pool</li> <li>Outside Fireplace</li> <li>Patio</li> <li>Tennis Court</li> </ul> | • Stone Floor |
| Interior Features                                           | Kitchen Facilities | Kitchen types                                                                                                                          | Parking       |
| • Furnished                                                 | • Kitchen Diner    | • Rustic Kitchens                                                                                                                      | Driveway      |

• Period Fireplace