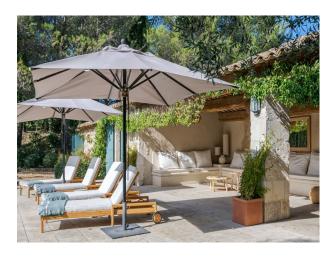

## French Stone Family Home Available For Filming

The property has mid-century modern interiors with a swimming pool outside.

## **Features:**

| Bathroom Types                                              | Bedroom Types      | <b>Exterior Features</b>                                                                                                               | Floors        |
|-------------------------------------------------------------|--------------------|----------------------------------------------------------------------------------------------------------------------------------------|---------------|
| <ul><li>En-suite Bathroom</li><li>Period Bathroom</li></ul> | • Double Bedroom   | <ul> <li>Back Garden</li> <li>Orchard</li> <li>Outdoor Pool</li> <li>Outside Fireplace</li> <li>Patio</li> <li>Tennis Court</li> </ul> | • Stone Floor |
| Interior Features                                           | Kitchen Facilities | Kitchen types                                                                                                                          | Parking       |
| • Furnished                                                 | • Kitchen Diner    | • Rustic Kitchens                                                                                                                      | Driveway      |