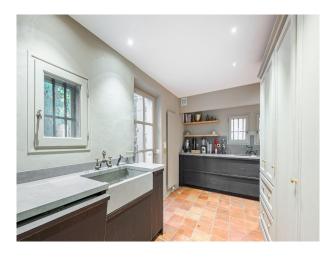

## **Features:**

| Bathroom Types                                              | Bedroom Types      | <b>Exterior Features</b>                                                                                                               | Floors        |
|-------------------------------------------------------------|--------------------|----------------------------------------------------------------------------------------------------------------------------------------|---------------|
| <ul><li>En-suite Bathroom</li><li>Period Bathroom</li></ul> | • Double Bedroom   | <ul> <li>Back Garden</li> <li>Orchard</li> <li>Outdoor Pool</li> <li>Outside Fireplace</li> <li>Patio</li> <li>Tennis Court</li> </ul> | • Stone Floor |
| Interior Features                                           | Kitchen Facilities | Kitchen types                                                                                                                          | Parking       |
| • Furnished                                                 | • Kitchen Diner    | • Rustic Kitchens                                                                                                                      | Driveway      |