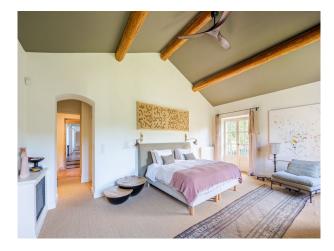

## French Stone Family Home Available For Filming

The property has mid-century modern interiors with a swimming pool outside.

## **Features:**

| Bathroom Types                                              | Bedroom Types      | <b>Exterior Features</b>                                                                                                               | Floors        |
|-------------------------------------------------------------|--------------------|----------------------------------------------------------------------------------------------------------------------------------------|---------------|
| <ul><li>En-suite Bathroom</li><li>Period Bathroom</li></ul> | • Double Bedroom   | <ul> <li>Back Garden</li> <li>Orchard</li> <li>Outdoor Pool</li> <li>Outside Fireplace</li> <li>Patio</li> <li>Tennis Court</li> </ul> | • Stone Floor |
| Interior Features                                           | Kitchen Facilities | Kitchen types                                                                                                                          | Parking       |
| • Furnished                                                 | • Kitchen Diner    | • Rustic Kitchens                                                                                                                      | Driveway      |