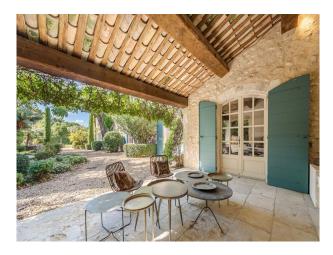

## French Stone Family Home Available For Filming

The property has mid-century modern interiors with a swimming pool outside.

## **Features:**

| Bathroom Types                                              | Bedroom Types      | <b>Exterior Features</b>                                                                                                               | Floors        |
|-------------------------------------------------------------|--------------------|----------------------------------------------------------------------------------------------------------------------------------------|---------------|
| <ul><li>En-suite Bathroom</li><li>Period Bathroom</li></ul> | • Double Bedroom   | <ul> <li>Back Garden</li> <li>Orchard</li> <li>Outdoor Pool</li> <li>Outside Fireplace</li> <li>Patio</li> <li>Tennis Court</li> </ul> | • Stone Floor |
| Interior Features                                           | Kitchen Facilities | Kitchen types                                                                                                                          | Parking       |
| • Furnished                                                 | • Kitchen Diner    | • Rustic Kitchens                                                                                                                      | Driveway      |