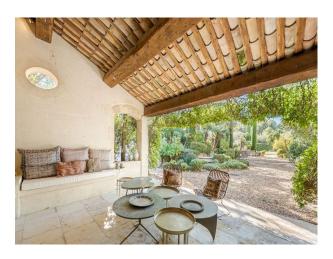

## **Features:**

| Bathroom Types                                              | Bedroom Types      | <b>Exterior Features</b>                                                                                                               | Floors        |
|-------------------------------------------------------------|--------------------|----------------------------------------------------------------------------------------------------------------------------------------|---------------|
| <ul><li>En-suite Bathroom</li><li>Period Bathroom</li></ul> | • Double Bedroom   | <ul> <li>Back Garden</li> <li>Orchard</li> <li>Outdoor Pool</li> <li>Outside Fireplace</li> <li>Patio</li> <li>Tennis Court</li> </ul> | • Stone Floor |
| Interior Features                                           | Kitchen Facilities | Kitchen types                                                                                                                          | Parking       |
| • Furnished                                                 | • Kitchen Diner    | • Rustic Kitchens                                                                                                                      | Driveway      |

• Period Fireplace