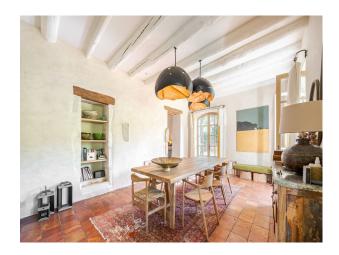

**FR5891 French Stone Family Home Available For Filming** The property has mid-century modern interiors with a swimming pool outside.

## French Stone Family Home Available For Filming

The property has mid-century modern interiors with a swimming pool outside.

## **Features:**

| Bathroom Types                                              | Bedroom Types      | <b>Exterior Features</b>                                                                                                               | Floors        |
|-------------------------------------------------------------|--------------------|----------------------------------------------------------------------------------------------------------------------------------------|---------------|
| <ul><li>En-suite Bathroom</li><li>Period Bathroom</li></ul> | • Double Bedroom   | <ul> <li>Back Garden</li> <li>Orchard</li> <li>Outdoor Pool</li> <li>Outside Fireplace</li> <li>Patio</li> <li>Tennis Court</li> </ul> | • Stone Floor |
| Interior Features                                           | Kitchen Facilities | Kitchen types                                                                                                                          | Parking       |
| • Furnished                                                 | • Kitchen Diner    | • Rustic Kitchens                                                                                                                      | Driveway      |