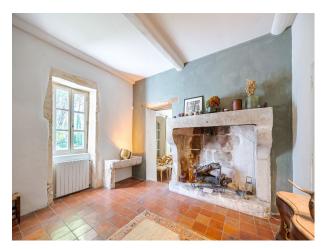

## French Stone Family Home Available For Filming

The property has mid-century modern interiors with a swimming pool outside.

## **Features:**

| Bathroom Types                                              | Bedroom Types      | <b>Exterior Features</b>                                                                                                               | Floors        |
|-------------------------------------------------------------|--------------------|----------------------------------------------------------------------------------------------------------------------------------------|---------------|
| <ul><li>En-suite Bathroom</li><li>Period Bathroom</li></ul> | • Double Bedroom   | <ul> <li>Back Garden</li> <li>Orchard</li> <li>Outdoor Pool</li> <li>Outside Fireplace</li> <li>Patio</li> <li>Tennis Court</li> </ul> | • Stone Floor |
| Interior Features                                           | Kitchen Facilities | Kitchen types                                                                                                                          | Parking       |
| • Furnished                                                 | • Kitchen Diner    | • Rustic Kitchens                                                                                                                      | Driveway      |

• Period Fireplace