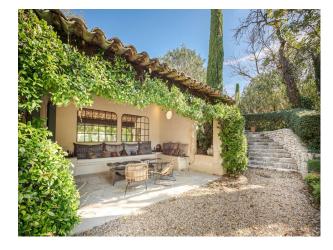

## French Stone Family Home Available For Filming

The property has mid-century modern interiors with a swimming pool outside.

## **Features:**

| Bathroom Types                                              | Bedroom Types      | <b>Exterior Features</b>                                                                                                               | Floors        |
|-------------------------------------------------------------|--------------------|----------------------------------------------------------------------------------------------------------------------------------------|---------------|
| <ul><li>En-suite Bathroom</li><li>Period Bathroom</li></ul> | • Double Bedroom   | <ul> <li>Back Garden</li> <li>Orchard</li> <li>Outdoor Pool</li> <li>Outside Fireplace</li> <li>Patio</li> <li>Tennis Court</li> </ul> | • Stone Floor |
| Interior Features                                           | Kitchen Facilities | Kitchen types                                                                                                                          | Parking       |
| • Furnished                                                 | • Kitchen Diner    | • Rustic Kitchens                                                                                                                      | Driveway      |