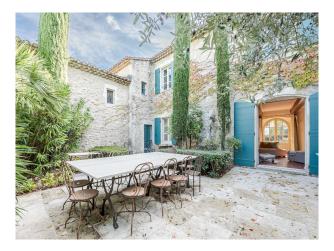

## French Stone Family Home Available For Filming

The property has mid-century modern interiors with a swimming pool outside.

## **Features:**

| Bathroom Types                                              | Bedroom Types      | <b>Exterior Features</b>                                                                                                               | Floors        |
|-------------------------------------------------------------|--------------------|----------------------------------------------------------------------------------------------------------------------------------------|---------------|
| <ul><li>En-suite Bathroom</li><li>Period Bathroom</li></ul> | • Double Bedroom   | <ul> <li>Back Garden</li> <li>Orchard</li> <li>Outdoor Pool</li> <li>Outside Fireplace</li> <li>Patio</li> <li>Tennis Court</li> </ul> | • Stone Floor |
| Interior Features                                           | Kitchen Facilities | Kitchen types                                                                                                                          | Parking       |
| • Furnished                                                 | • Kitchen Diner    | • Rustic Kitchens                                                                                                                      | Driveway      |