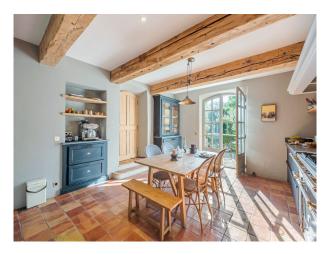

**FR5891 French Stone Family Home Available For Filming** The property has mid-century modern interiors with a swimming pool outside.

## French Stone Family Home Available For Filming

The property has mid-century modern interiors with a swimming pool outside.

## **Features:**

| Bathroom Types                                              | Bedroom Types      | <b>Exterior Features</b>                                                                                                               | Floors        |
|-------------------------------------------------------------|--------------------|----------------------------------------------------------------------------------------------------------------------------------------|---------------|
| <ul><li>En-suite Bathroom</li><li>Period Bathroom</li></ul> | • Double Bedroom   | <ul> <li>Back Garden</li> <li>Orchard</li> <li>Outdoor Pool</li> <li>Outside Fireplace</li> <li>Patio</li> <li>Tennis Court</li> </ul> | • Stone Floor |
| Interior Features                                           | Kitchen Facilities | Kitchen types                                                                                                                          | Parking       |
| • Furnished                                                 | • Kitchen Diner    | • Rustic Kitchens                                                                                                                      | Driveway      |