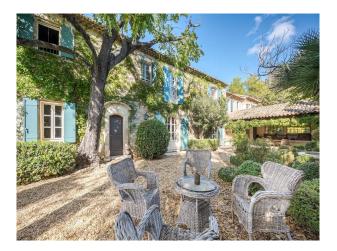

## French Stone Family Home Available For Filming

The property has mid-century modern interiors with a swimming pool outside.

## **Features:**

| Bathroom Types                                              | Bedroom Types      | <b>Exterior Features</b>                                                                                                               | Floors        |
|-------------------------------------------------------------|--------------------|----------------------------------------------------------------------------------------------------------------------------------------|---------------|
| <ul><li>En-suite Bathroom</li><li>Period Bathroom</li></ul> | • Double Bedroom   | <ul> <li>Back Garden</li> <li>Orchard</li> <li>Outdoor Pool</li> <li>Outside Fireplace</li> <li>Patio</li> <li>Tennis Court</li> </ul> | • Stone Floor |
| Interior Features                                           | Kitchen Facilities | Kitchen types                                                                                                                          | Parking       |
| • Furnished                                                 | • Kitchen Diner    | • Rustic Kitchens                                                                                                                      | Driveway      |