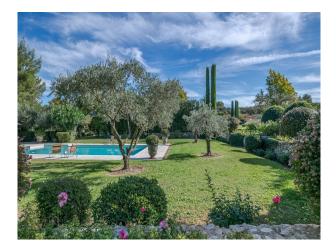

## French Stone Family Home Available For Filming

The property has mid-century modern interiors with a swimming pool outside.

## **Features:**

| Bathroom Types                                              | Bedroom Types      | <b>Exterior Features</b>                                                                                                               | Floors        |
|-------------------------------------------------------------|--------------------|----------------------------------------------------------------------------------------------------------------------------------------|---------------|
| <ul><li>En-suite Bathroom</li><li>Period Bathroom</li></ul> | • Double Bedroom   | <ul> <li>Back Garden</li> <li>Orchard</li> <li>Outdoor Pool</li> <li>Outside Fireplace</li> <li>Patio</li> <li>Tennis Court</li> </ul> | • Stone Floor |
| Interior Features                                           | Kitchen Facilities | Kitchen types                                                                                                                          | Parking       |
| • Furnished                                                 | • Kitchen Diner    | • Rustic Kitchens                                                                                                                      | Driveway      |