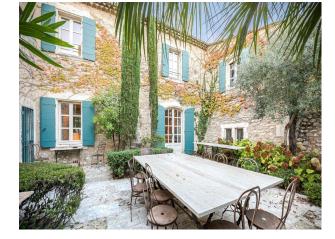

## **Features:**

| Bathroom Types                                              | Bedroom Types      | <b>Exterior Features</b>                                                                                                               | Floors        |
|-------------------------------------------------------------|--------------------|----------------------------------------------------------------------------------------------------------------------------------------|---------------|
| <ul><li>En-suite Bathroom</li><li>Period Bathroom</li></ul> | • Double Bedroom   | <ul> <li>Back Garden</li> <li>Orchard</li> <li>Outdoor Pool</li> <li>Outside Fireplace</li> <li>Patio</li> <li>Tennis Court</li> </ul> | • Stone Floor |
| Interior Features                                           | Kitchen Facilities | Kitchen types                                                                                                                          | Parking       |
| • Furnished                                                 | • Kitchen Diner    | • Rustic Kitchens                                                                                                                      | Driveway      |