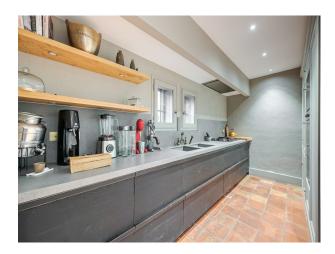

## **Features:**

| Bathroom Types                                              | Bedroom Types      | <b>Exterior Features</b>                                                                                                               | Floors        |
|-------------------------------------------------------------|--------------------|----------------------------------------------------------------------------------------------------------------------------------------|---------------|
| <ul><li>En-suite Bathroom</li><li>Period Bathroom</li></ul> | • Double Bedroom   | <ul> <li>Back Garden</li> <li>Orchard</li> <li>Outdoor Pool</li> <li>Outside Fireplace</li> <li>Patio</li> <li>Tennis Court</li> </ul> | • Stone Floor |
| Interior Features                                           | Kitchen Facilities | Kitchen types                                                                                                                          | Parking       |
| • Furnished                                                 | • Kitchen Diner    | • Rustic Kitchens                                                                                                                      | Driveway      |