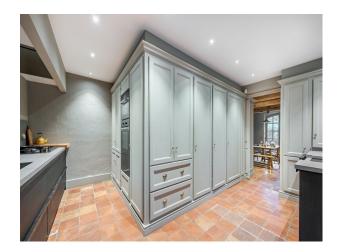

## **Features:**

| Bathroom Types                                              | Bedroom Types      | <b>Exterior Features</b>                                                                                                               | Floors        |
|-------------------------------------------------------------|--------------------|----------------------------------------------------------------------------------------------------------------------------------------|---------------|
| <ul><li>En-suite Bathroom</li><li>Period Bathroom</li></ul> | • Double Bedroom   | <ul> <li>Back Garden</li> <li>Orchard</li> <li>Outdoor Pool</li> <li>Outside Fireplace</li> <li>Patio</li> <li>Tennis Court</li> </ul> | • Stone Floor |
| Interior Features                                           | Kitchen Facilities | Kitchen types                                                                                                                          | Parking       |
| • Furnished                                                 | • Kitchen Diner    | • Rustic Kitchens                                                                                                                      | Driveway      |