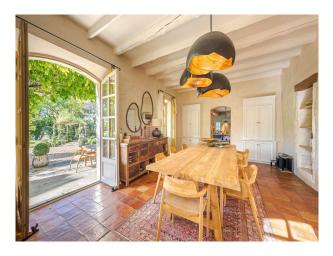

**FR5891 French Stone Family Home Available For Filming** The property has mid-century modern interiors with a swimming pool outside.

## French Stone Family Home Available For Filming

The property has mid-century modern interiors with a swimming pool outside.

## **Features:**

| Bathroom Types                                              | Bedroom Types      | <b>Exterior Features</b>                                                                                                               | Floors        |
|-------------------------------------------------------------|--------------------|----------------------------------------------------------------------------------------------------------------------------------------|---------------|
| <ul><li>En-suite Bathroom</li><li>Period Bathroom</li></ul> | • Double Bedroom   | <ul> <li>Back Garden</li> <li>Orchard</li> <li>Outdoor Pool</li> <li>Outside Fireplace</li> <li>Patio</li> <li>Tennis Court</li> </ul> | • Stone Floor |
| Interior Features                                           | Kitchen Facilities | Kitchen types                                                                                                                          | Parking       |
| • Furnished                                                 | • Kitchen Diner    | • Rustic Kitchens                                                                                                                      | Driveway      |