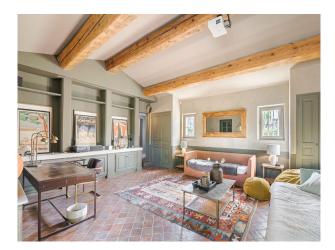

**FR5891 French Stone Family Home Available For Filming** The property has mid-century modern interiors with a swimming pool outside.

## French Stone Family Home Available For Filming

The property has mid-century modern interiors with a swimming pool outside.

## **Features:**

| Bathroom Types                                              | Bedroom Types      | <b>Exterior Features</b>                                                                                                               | Floors        |
|-------------------------------------------------------------|--------------------|----------------------------------------------------------------------------------------------------------------------------------------|---------------|
| <ul><li>En-suite Bathroom</li><li>Period Bathroom</li></ul> | • Double Bedroom   | <ul> <li>Back Garden</li> <li>Orchard</li> <li>Outdoor Pool</li> <li>Outside Fireplace</li> <li>Patio</li> <li>Tennis Court</li> </ul> | • Stone Floor |
| Interior Features                                           | Kitchen Facilities | Kitchen types                                                                                                                          | Parking       |
| • Furnished                                                 | • Kitchen Diner    | • Rustic Kitchens                                                                                                                      | Driveway      |