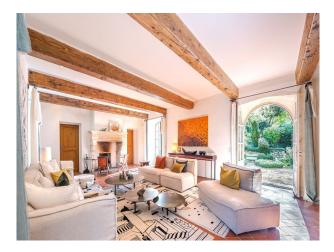

## French Stone Family Home Available For Filming

The property has mid-century modern interiors with a swimming pool outside.

## Location: France

Within the M25: No

Categories: Detached & Executive Houses | Period Houses | Swimming Pools | Tennis Courts | Chateaux & Villas | Rustic

## **Features:**

| Bathroom Types                                              | Bedroom Types      | <b>Exterior Features</b>                                                                                                               | Floors        |
|-------------------------------------------------------------|--------------------|----------------------------------------------------------------------------------------------------------------------------------------|---------------|
| <ul><li>En-suite Bathroom</li><li>Period Bathroom</li></ul> | • Double Bedroom   | <ul> <li>Back Garden</li> <li>Orchard</li> <li>Outdoor Pool</li> <li>Outside Fireplace</li> <li>Patio</li> <li>Tennis Court</li> </ul> | • Stone Floor |
| Interior Features                                           | Kitchen Facilities | Kitchen types                                                                                                                          | Parking       |
| • Furnished                                                 | • Kitchen Diner    | • Rustic Kitchens                                                                                                                      | Driveway      |