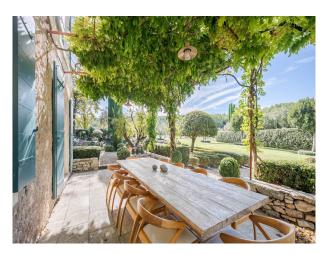

## **Features:**

| Bathroom Types                                              | Bedroom Types      | <b>Exterior Features</b>                                                                                                               | Floors        |
|-------------------------------------------------------------|--------------------|----------------------------------------------------------------------------------------------------------------------------------------|---------------|
| <ul><li>En-suite Bathroom</li><li>Period Bathroom</li></ul> | • Double Bedroom   | <ul> <li>Back Garden</li> <li>Orchard</li> <li>Outdoor Pool</li> <li>Outside Fireplace</li> <li>Patio</li> <li>Tennis Court</li> </ul> | • Stone Floor |
| Interior Features                                           | Kitchen Facilities | Kitchen types                                                                                                                          | Parking       |
| • Furnished                                                 | • Kitchen Diner    | • Rustic Kitchens                                                                                                                      | Driveway      |

• Period Fireplace