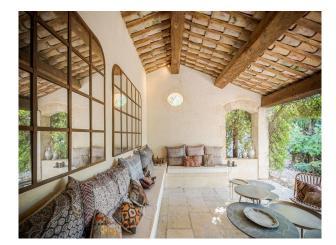

## French Stone Family Home Available For Filming

The property has mid-century modern interiors with a swimming pool outside.

## **Features:**

| Bathroom Types                                              | Bedroom Types      | <b>Exterior Features</b>                                                                                                               | Floors        |
|-------------------------------------------------------------|--------------------|----------------------------------------------------------------------------------------------------------------------------------------|---------------|
| <ul><li>En-suite Bathroom</li><li>Period Bathroom</li></ul> | • Double Bedroom   | <ul> <li>Back Garden</li> <li>Orchard</li> <li>Outdoor Pool</li> <li>Outside Fireplace</li> <li>Patio</li> <li>Tennis Court</li> </ul> | • Stone Floor |
| Interior Features                                           | Kitchen Facilities | Kitchen types                                                                                                                          | Parking       |
| • Furnished                                                 | • Kitchen Diner    | • Rustic Kitchens                                                                                                                      | Driveway      |