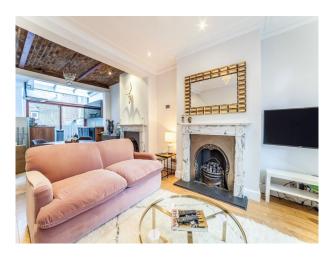

## Funky Modern London Home Available For Filming

Location: West London, London, United Kingdom Within the M25: Yes Categories: Town Houses | Family Houses

## **Features:**

| Bathroom Types                                             | Bedroom Types                                        | <b>Exterior Features</b>                        | Facilities                                                                                                                |
|------------------------------------------------------------|------------------------------------------------------|-------------------------------------------------|---------------------------------------------------------------------------------------------------------------------------|
| <ul><li>En-suite Bathroom</li><li>Walk in Shower</li></ul> | • Double Bedroom                                     | • Decking                                       | <ul> <li>Domestic Power</li> <li>Internet Access</li> <li>Mains Water</li> <li>Shoot and Stay</li> <li>Toilets</li> </ul> |
| Floors                                                     | Interior Features                                    | Kitchen Facilities                              | Kitchen types                                                                                                             |
| <ul><li>Carpet</li><li>Real Wood Floor</li></ul>           | <ul><li>Furnished</li><li>Period Fireplace</li></ul> | <ul><li>Gas Hob</li><li>Kitchen Diner</li></ul> | • Coloured Units                                                                                                          |