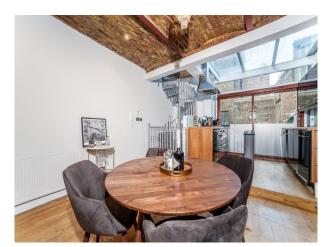

## Funky Modern London Home Available For Filming

Location: West London, London, United Kingdom Within the M25: Yes Categories: Town Houses | Family Houses

## **Features:**

| Bathroom Types                                             | Bedroom Types                                        | <b>Exterior Features</b>                        | Facilities                                                                                                                |
|------------------------------------------------------------|------------------------------------------------------|-------------------------------------------------|---------------------------------------------------------------------------------------------------------------------------|
| <ul><li>En-suite Bathroom</li><li>Walk in Shower</li></ul> | • Double Bedroom                                     | • Decking                                       | <ul> <li>Domestic Power</li> <li>Internet Access</li> <li>Mains Water</li> <li>Shoot and Stay</li> <li>Toilets</li> </ul> |
| Floors                                                     | Interior Features                                    | Kitchen Facilities                              | Kitchen types                                                                                                             |
| <ul><li>Carpet</li><li>Real Wood Floor</li></ul>           | <ul><li>Furnished</li><li>Period Fireplace</li></ul> | <ul><li>Gas Hob</li><li>Kitchen Diner</li></ul> | • Coloured Units                                                                                                          |