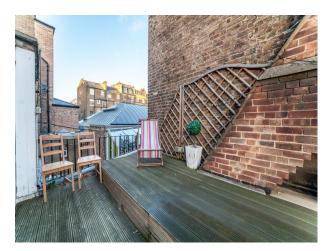

## **Features:**

| Bathroom Types                                             | Bedroom Types                                        | <b>Exterior Features</b>                        | Facilities                                                                                                                |
|------------------------------------------------------------|------------------------------------------------------|-------------------------------------------------|---------------------------------------------------------------------------------------------------------------------------|
| <ul><li>En-suite Bathroom</li><li>Walk in Shower</li></ul> | • Double Bedroom                                     | • Decking                                       | <ul> <li>Domestic Power</li> <li>Internet Access</li> <li>Mains Water</li> <li>Shoot and Stay</li> <li>Toilets</li> </ul> |
| Floors                                                     | Interior Features                                    | Kitchen Facilities                              | Kitchen types                                                                                                             |
| <ul><li>Carpet</li><li>Real Wood Floor</li></ul>           | <ul><li>Furnished</li><li>Period Fireplace</li></ul> | <ul><li>Gas Hob</li><li>Kitchen Diner</li></ul> | • Coloured Units                                                                                                          |