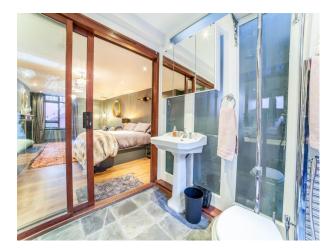

## **Features:**

| Bathroom Types                                             | Bedroom Types                                        | <b>Exterior Features</b>                        | Facilities                                                                                                                |
|------------------------------------------------------------|------------------------------------------------------|-------------------------------------------------|---------------------------------------------------------------------------------------------------------------------------|
| <ul><li>En-suite Bathroom</li><li>Walk in Shower</li></ul> | • Double Bedroom                                     | • Decking                                       | <ul> <li>Domestic Power</li> <li>Internet Access</li> <li>Mains Water</li> <li>Shoot and Stay</li> <li>Toilets</li> </ul> |
| Floors                                                     | Interior Features                                    | Kitchen Facilities                              | Kitchen types                                                                                                             |
| <ul><li>Carpet</li><li>Real Wood Floor</li></ul>           | <ul><li>Furnished</li><li>Period Fireplace</li></ul> | <ul><li>Gas Hob</li><li>Kitchen Diner</li></ul> | • Coloured Units                                                                                                          |