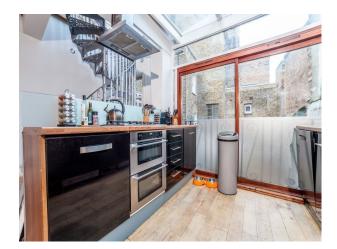

## Funky Modern London Home Available For Filming

Location: West London, London, United Kingdom Within the M25: Yes Categories: Town Houses | Family Houses

## **Features:**

| Bathroom Types                                             | Bedroom Types                                        | <b>Exterior Features</b>                        | Facilities                                                                                                                |
|------------------------------------------------------------|------------------------------------------------------|-------------------------------------------------|---------------------------------------------------------------------------------------------------------------------------|
| <ul><li>En-suite Bathroom</li><li>Walk in Shower</li></ul> | • Double Bedroom                                     | • Decking                                       | <ul> <li>Domestic Power</li> <li>Internet Access</li> <li>Mains Water</li> <li>Shoot and Stay</li> <li>Toilets</li> </ul> |
| Floors                                                     | Interior Features                                    | Kitchen Facilities                              | Kitchen types                                                                                                             |
| <ul><li>Carpet</li><li>Real Wood Floor</li></ul>           | <ul><li>Furnished</li><li>Period Fireplace</li></ul> | <ul><li>Gas Hob</li><li>Kitchen Diner</li></ul> | • Coloured Units                                                                                                          |